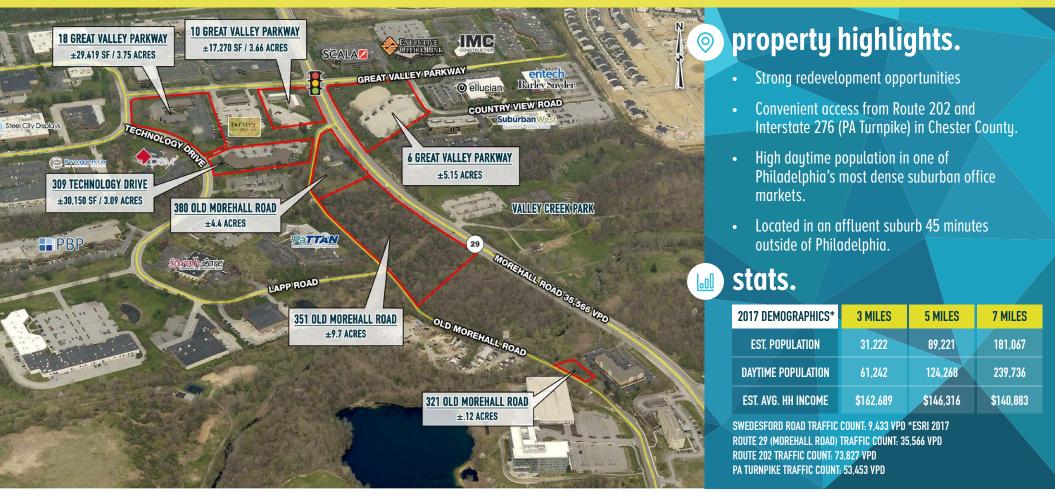

# 💿 site data

1. 309-315 Technology Drive 30,150 SF / 106 parking spaces / 3.09 Acres

2. 18 Great Valley Parkway 29,419 SF / 108 parking spaces / 3.75 Acres

3. 10 Great Valley Parkway 17,270 SF / 81 parking spaces / 3.66 Acres

4. 380 Old Morehall Road 4.4 Acres

uges contained herein are from sources deemed reliable. However, Metro Commercial Real Estate, Inc. makes no representation whatso

ROUTE 29 & GREAT VALLEY PARKWAY MALVERN. PA

5. 351 Old Morehall Road

6. 6 Great Valley Parkway

7. 321 Old Morehall Road

Township: East Whiteland

9.7 Acres

.12 Acres

**Zoning:** 0/BP

**County:** Chester

5.15 Acres land

6. Light manufacturing 7. Research laboratories 8. Public or private not for profit open space and recreational use