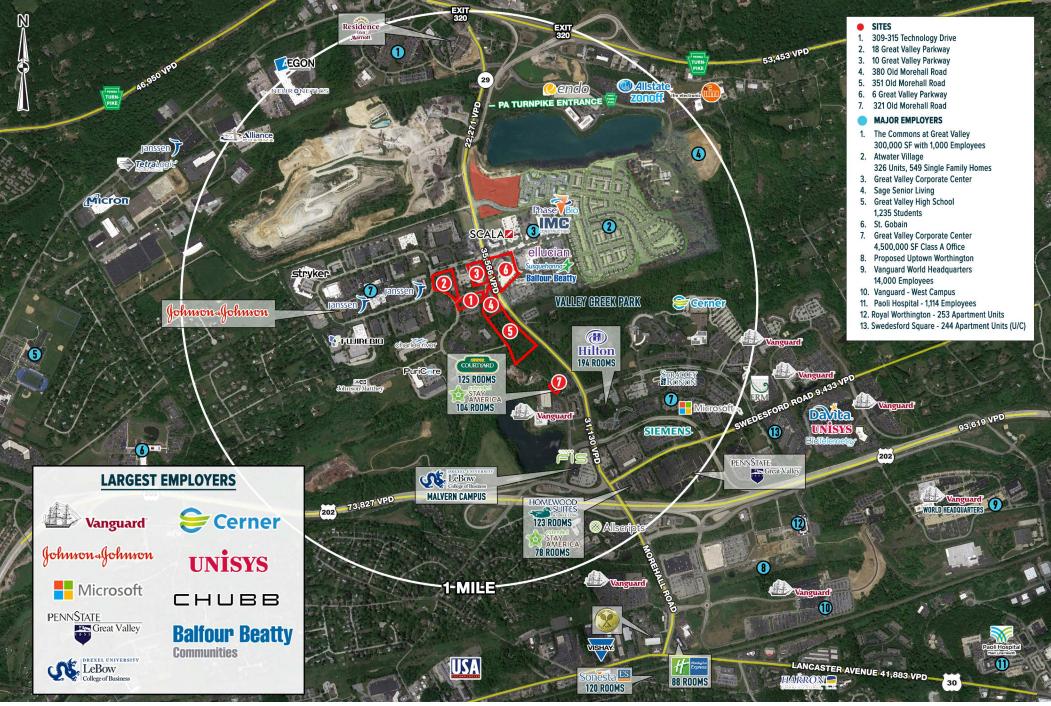

#### **Major Employers**

- CubeSmart 114 employees
- Vishay Intertechnology 150 employees
- Acme Markets 270 employees
- Endo Pharma 400 employees .
- Ricoh America's Corp.- 600 employees
- St. Gobain 1,000 employees
- Paoli Hospital 1,114 employees
- Teva Pharma 1,200 employees
- Unisys Corp. 1,500 employees
- Siemens Healthcare 2,800 employees
- Vanguard 14,000 employees

#### About Malvern:

Malvern, PA is located in fast growing Chester County, which is approximately 25 miles west of Center City Philadelphia and is the business hub for the western Main Line. Due to being the fastest growing suburb in Metro Philadelphia, the market has seen tremendous growth over the past 10 years which includes a new PA Turnpike interchange, multiple housing and apartment projects, multiple retail developments, and new office headquarters for CertainTeed and Endo Pharmaceuticals. In addition, Vanguard's world headquarters is located in Malvern and continues to expand it's presence in new development.