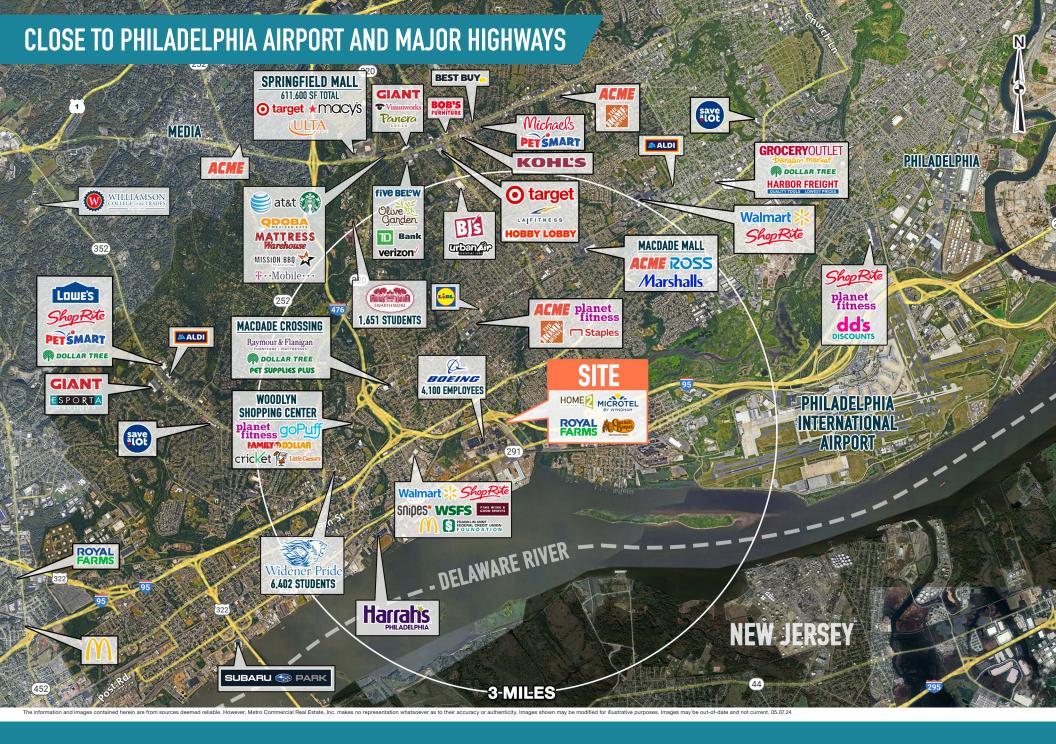

## 115 STEWART AVENUE

**RIDLEY PARK, PA** 

±3,145 SF AVAILABLE FOR LEASE WITH DRIVE-THRU



# BUILT-OUT RESTAURANT/QSR FOR LEASE

#### **LEASED BY:**



#### **JOE DOUGHERTY**

✓ office 610.825.5222 direct 610.260.2670 jdougherty@metrocommercial.com

#### **JONATHAN SPOERL**

✓ office 215.893.0300 direct 215.282.0157 jspoerl@metrocommercial.com

MetroCommercial.com | PLYMOUTH MEETING, PA | MOUNT LAUREL, NJ | MIAMI, FL | PHILADELPHIA, PA



115 STEWART AVENUE RIDLEY PARK, PA









### **FULL ACCESS INTERSECTION**



The information and images contained herein are from sources deemed reliable. However, Metro Commercial Real Estate, Inc. makes no representation whatsoever as to their accuracy or authenticity. Images shown may be modified for illustrative purposes. Images may be out-of-date and not current. 05.07.



# SITE PHOTOS









The information and images contained herein are from sources deemed reliable. However, Metro Commercial Real Estate, inc. makes no representation whatsoever as to their accuracy or authenticity. Images shown may be modified for illustrative purposes. Images may be out-of-date and not current. 05.07.2