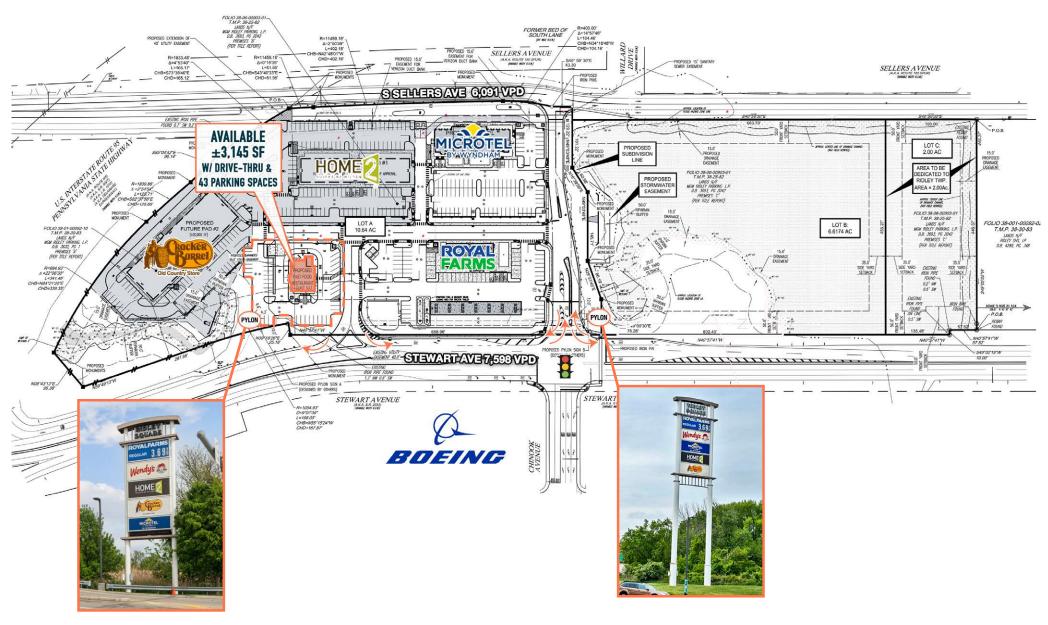

## 115 STEWART AVENUE

**RIDLEY PARK, PA** 

±3,145 SF AVAILABLE FOR LEASE WITH DRIVE-THRU

# BUILT-OUT RESTAURANT/QSR FOR LEASE

### **FULL ACCESS INTERSECTION**

The information and images contained herein are from sources deemed reliable. However, Metro Commercial Real Estate, Inc. makes no representation whatsoever as to their accuracy or authenticity. Images shown may be modified for illustrative purposes. Images may be out-of-date and not current. 05.07.