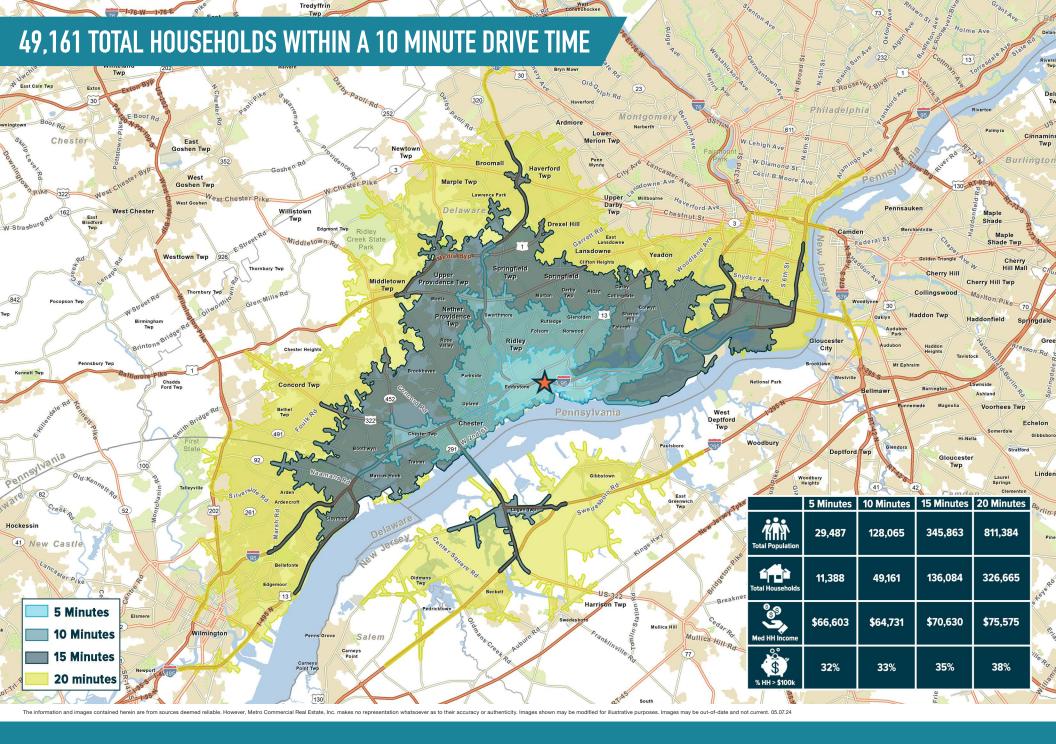

## 115 STEWART AVENUE

**RIDLEY PARK, PA** 

±3,145 SF AVAILABLE FOR LEASE WITH DRIVE-THRU



# BUILT-OUT RESTAURANT/QSR FOR LEASE

#### **LEASED BY:**



#### **JOE DOUGHERTY**

✓ office 610.825.5222 direct 610.260.2670 jdougherty@metrocommercial.com

#### **JONATHAN SPOERL**

✓ office 215.893.0300 direct 215.282.0157 jspoerl@metrocommercial.com

MetroCommercial.com | PLYMOUTH MEETING, PA | MOUNT LAUREL, NJ | MIAMI, FL | PHILADELPHIA, PA



115 STEWART AVENUE RIDLEY PARK, PA









### **FULL ACCESS INTERSECTION**



The information and images contained herein are from sources deemed reliable. However, Metro Commercial Real Estate, Inc. makes no representation whatsoever as to their accuracy or authenticity. Images shown may be modified for illustrative purposes. Images may be out-of-date and not current. 05.07.



# SITE PHOTOS









The information and images contained herein are from sources deemed reliable. However, Metro Commercial Real Estate, inc. makes no representation whatsoever as to their accuracy or authenticity. Images shown may be modified for illustrative purposes. Images may be out-of-date and not current. 05.07.2