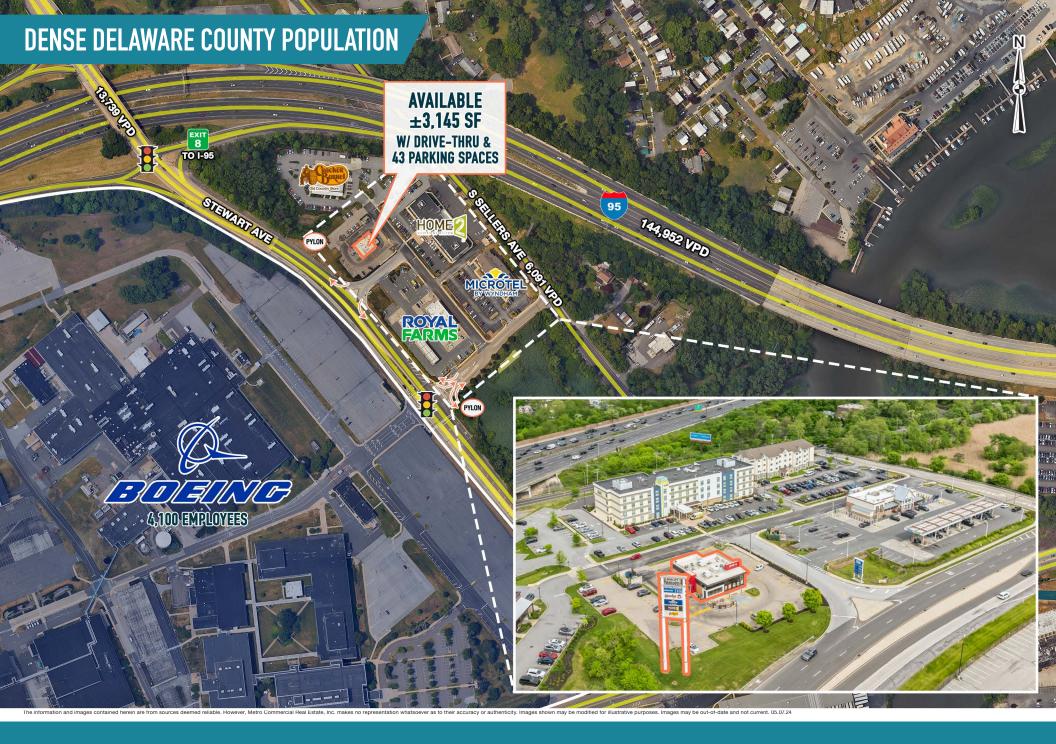

## 115 STEWART AVENUE

**RIDLEY PARK, PA** 

±3,145 SF AVAILABLE FOR LEASE WITH DRIVE-THRU

### **FULL ACCESS INTERSECTION**

The information and images contained herein are from sources deemed reliable. However, Metro Commercial Real Estate, Inc. makes no representation whatsoever as to their accuracy or authenticity. Images shown may be modified for illustrative purposes. Images may be out-of-date and not current. 05.07.