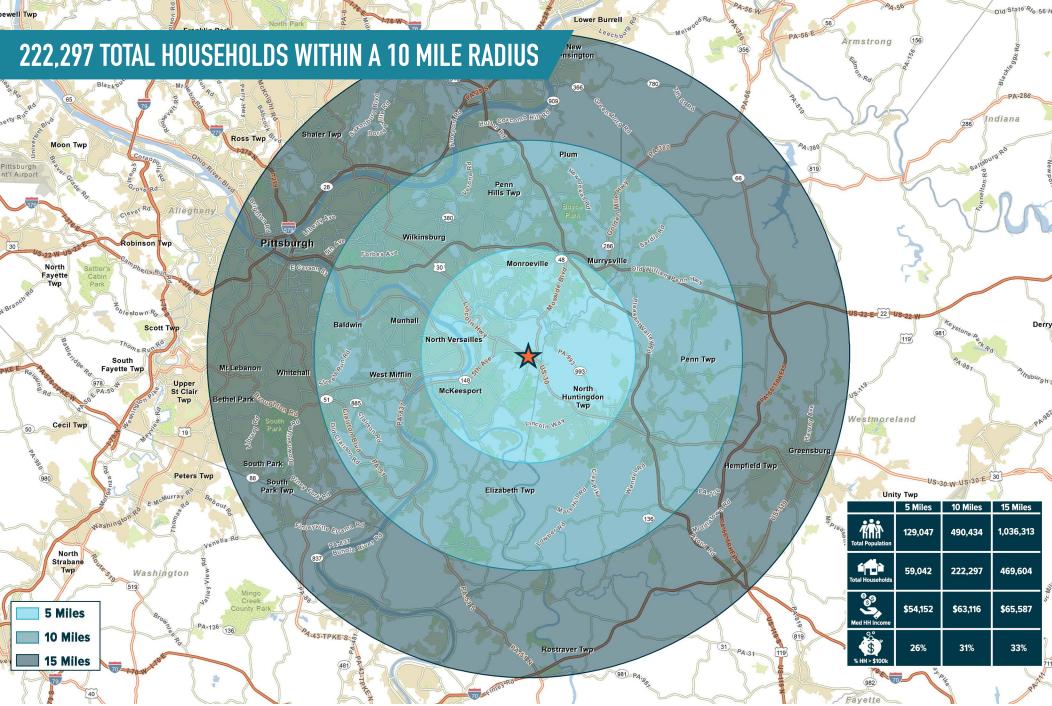

# NORTH VERSAILLES, PA 1722 LINCOLN HWY

#### ±0.713 AC AVAILABLE







## get in touch.

### **SAMUEL THIERS**

office 610.825.5222 direct 610.260.2665 sthiers@metrocommercial.com

#### **MARK GERLACH**

office 856.866.1900 direct 856.222.3032 mgerlach@metrocommercial.com



and images contained herein are from sources deemed reliable. However, Metro Commercial Real Estate, Inc. makes no representation whatsoever as to their accuracy or authenticity. Images shown may be modified for illustrative purposes. Images may be out-of-date and not current. 04.04.24

## NORTH VERSAILLES, PA 1722 LINCOLN HWY





# NORTH VERSAILLES, PA



MetroCommercial.com



# NORTH VERSAILLES, PA



MetroCommercial.com



The information and images contained herein are from sources deemed reliable. However, Metro Commercial Real Estate, Inc. makes no representation whatsoever as to their accuracy or authenticity. Images shown may be modified for illustrative purposes. Images may be out-of-date and not current. 04.04.24

### NORTH VERSAILLES, PA 1722 LINCOLN HWY



MetroCommercial.c