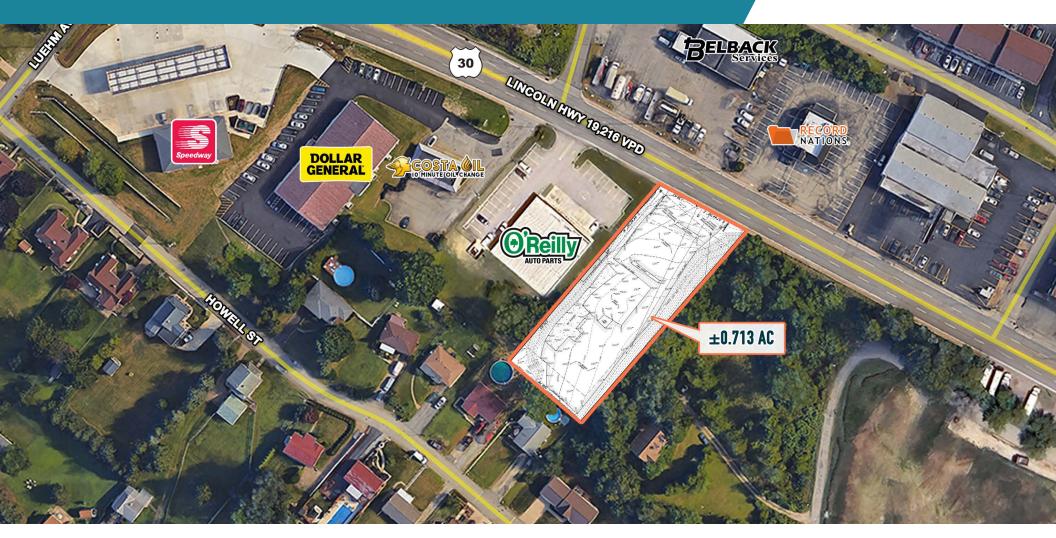

# NORTH VERSAILLES, PA 1722 LINCOLN HWY

#### ±0.713 AC AVAILABLE







## get in touch.

### **SAMUEL THIERS**

office 610.825.5222 direct 610.260.2665 sthiers@metrocommercial.com

#### **MARK GERLACH**

office 856.866.1900 direct 856.222.3032 mgerlach@metrocommercial.com



and images contained herein are from sources deemed reliable. However, Metro Commercial Real Estate, Inc. makes no representation whatsoever as to their accuracy or authenticity. Images shown may be modified for illustrative purposes. Images may be out-of-date and not current. 04.04.24

## NORTH VERSAILLES, PA 1722 LINCOLN HWY





# NORTH VERSAILLES, PA



MetroCommercial.com



# NORTH VERSAILLES, PA



MetroCommercial.com



The information and images contained herein are from sources deemed reliable. However, Metro Commercial Real Estate, Inc. makes no representation whatsoever as