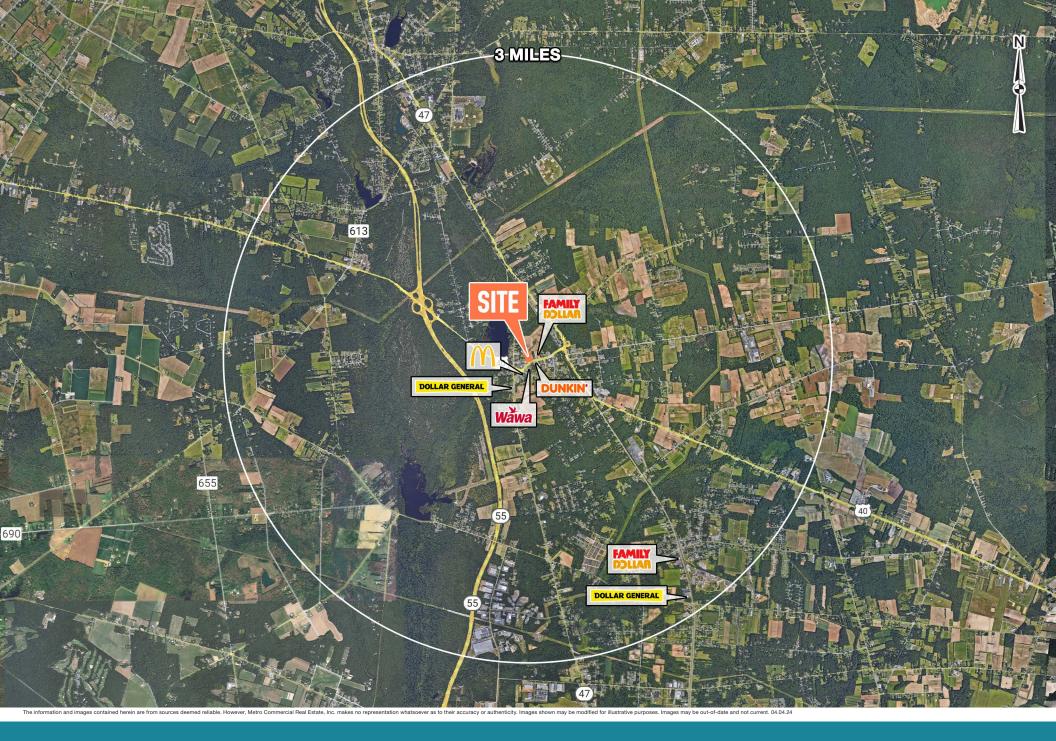

MALAGA, NJ 121 OLD DUTCH MILL RD ±1.5 AC AVAILABLE







## get in touch.

## **SAMUEL THIERS**

office 610.825.5222 direct 610.260.2665 sthiers@metrocommercial.com

## **MARK GERLACH**

office 856.866.1900 direct 856.222.3032 mgerlach@metrocommercial.com

MetroCommercial.com | PLYMOUTH MEETING, PA | MOUNT LAUREL, NJ | MIAMI, FL | PHILADELPHIA, PA



The information and images contained herein are from sources deemed reliable. However, Metro Commercial Real Estate, Inc. makes no representation whatsoever as to their accuracy or authenticity. Images shown may be modified for illustrative purposes. Images may be out-of-date and not current. 04.04.24

















MetroCommercial.com