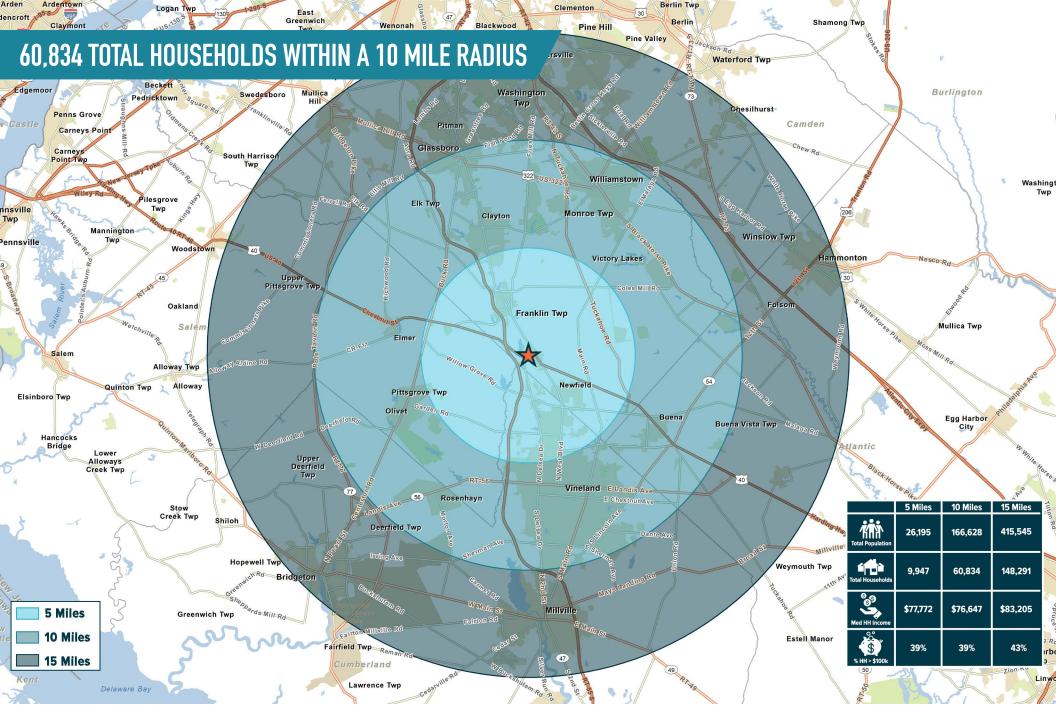

MALAGA, NJ 121 OLD DUTCH MILL RD ±1.5 AC AVAILABLE







## get in touch.

## **SAMUEL THIERS**

office 610.825.5222 direct 610.260.2665 sthiers@metrocommercial.com

## **MARK GERLACH**

office 856.866.1900 direct 856.222.3032 mgerlach@metrocommercial.com

MetroCommercial.com | PLYMOUTH MEETING, PA | MOUNT LAUREL, NJ | MIAMI, FL | PHILADELPHIA, PA



The information and images contained herein are from sources deemed reliable. However, Metro Commercial Real Estate, Inc. makes no representation whatsoever as to their accuracy or authenticity. Images shown may be modified for illustrative purposes. Images may be out-of-date and not current. 04.04.24

















MetroCommercial.com