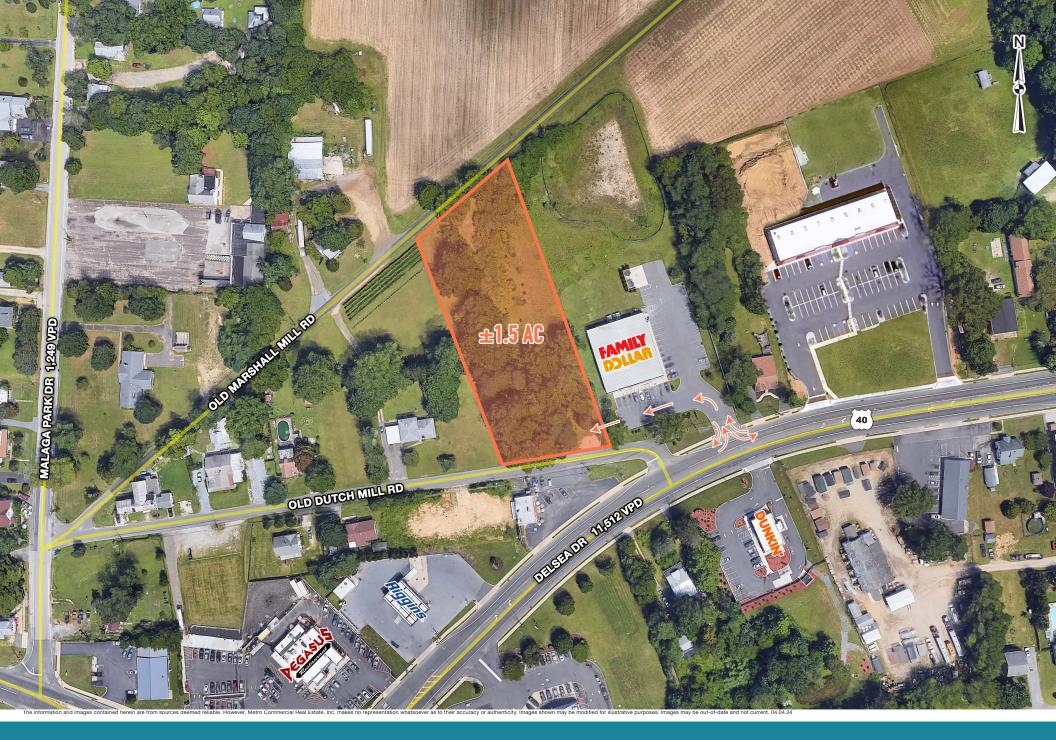

MALAGA, NJ 121 OLD DUTCH MILL RD ±1.5 AC AVAILABLE







## get in touch.

## **SAMUEL THIERS**

office 610.825.5222 direct 610.260.2665 sthiers@metrocommercial.com

## **MARK GERLACH**

office 856.866.1900 direct 856.222.3032 mgerlach@metrocommercial.com

MetroCommercial.com | PLYMOUTH MEETING, PA | MOUNT LAUREL, NJ | MIAMI, FL | PHILADELPHIA, PA



The information and images contained herein are from sources deemed reliable. However, Metro Commercial Real Estate, Inc. makes no representation whatsoever as to their accuracy or authenticity. Images shown may be modified for illustrative purposes. Images may be out-of-date and not current. 04.04.24

















MetroCommercial.com