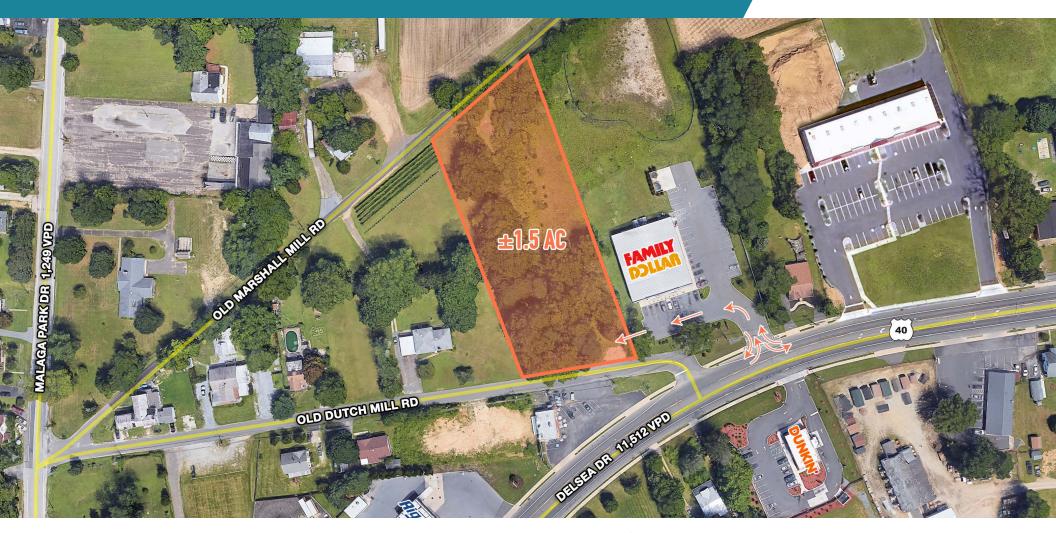

MALAGA, NJ 121 OLD DUTCH MILL RD ±1.5 AC AVAILABLE







## get in touch.

## **SAMUEL THIERS**

office 610.825.5222 direct 610.260.2665 sthiers@metrocommercial.com

## **MARK GERLACH**

office 856.866.1900 direct 856.222.3032 mgerlach@metrocommercial.com

MetroCommercial.com | PLYMOUTH MEETING, PA | MOUNT LAUREL, NJ | MIAMI, FL | PHILADELPHIA, PA



The information and images contained herein are from sources deemed reliable. However, Metro Commercial Real Estate, Inc. makes no representation whatsoever as to their accuracy or authenticity. Images shown may be modified for illustrative purposes. Images may be out-of-date and not current. 04.04.24

















MetroCommercial.com