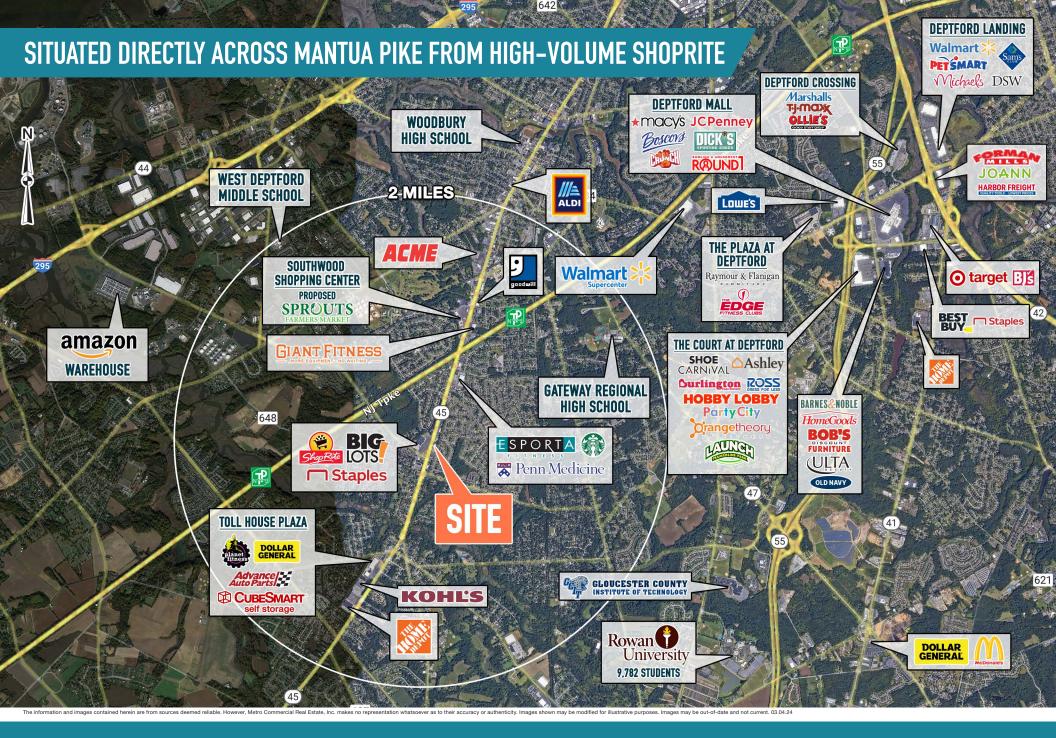

## WENONAH NJ

**1086 MANTUA PIKE** 

±7,000 SF AVAILABLE FOR LEASE (SUBDIVISION POSSIBLE)

PHILADELPHIA MSA

**AREA RETAILERS** 