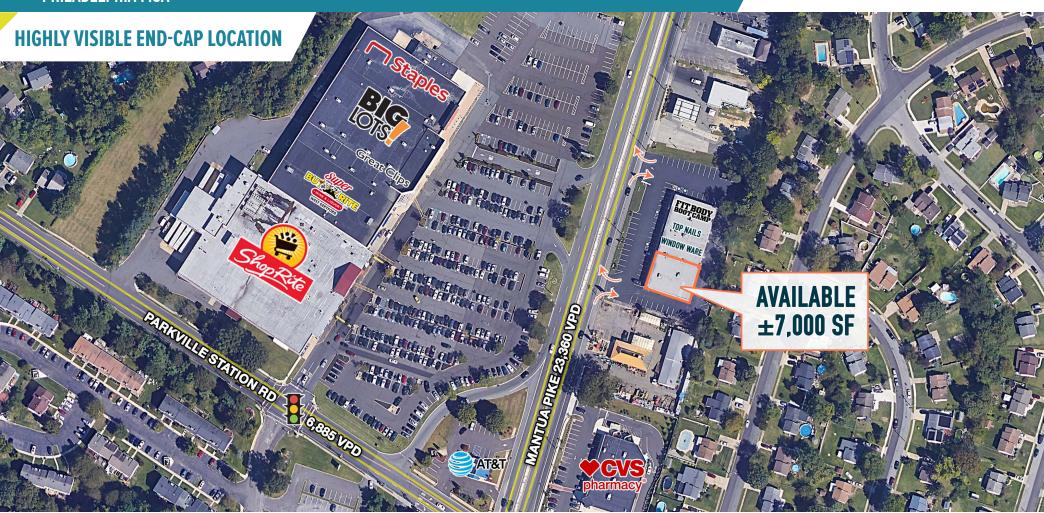

## WENONAH NJ

**1086 MANTUA PIKE** 

±7,000 SF AVAILABLE FOR LEASE (SUBDIVISION POSSIBLE)

PHILADELPHIA MSA

**AREA RETAILERS** 