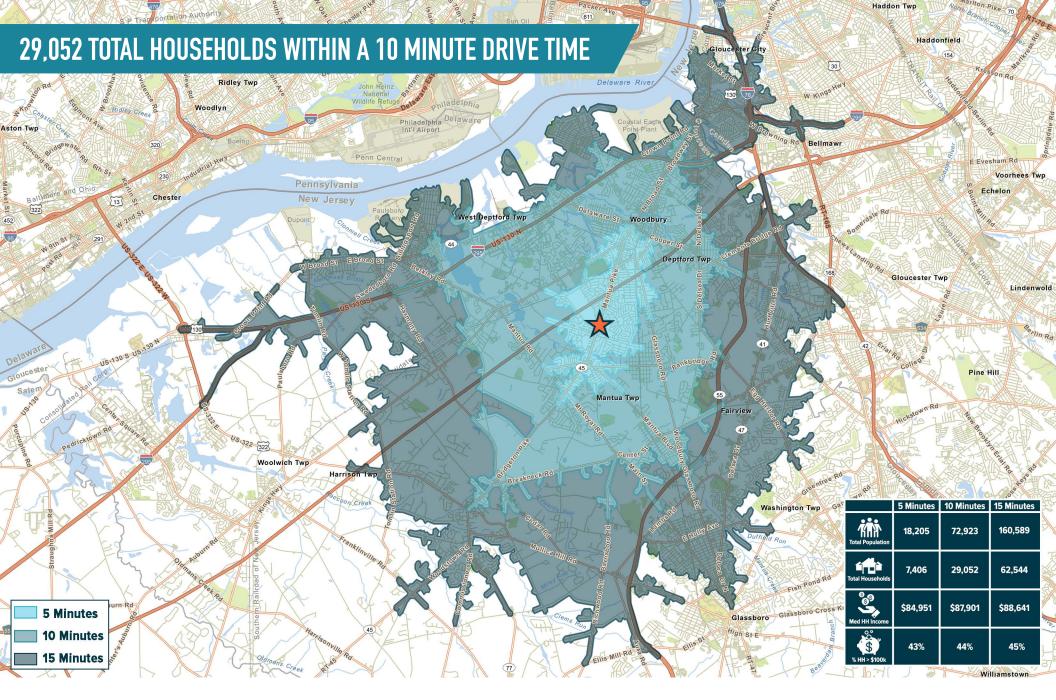

## WENONAH NJ

**1086 MANTUA PIKE** 

±7,000 SF AVAILABLE FOR LEASE (SUBDIVISION POSSIBLE)

PHILADELPHIA MSA

**AREA RETAILERS** 