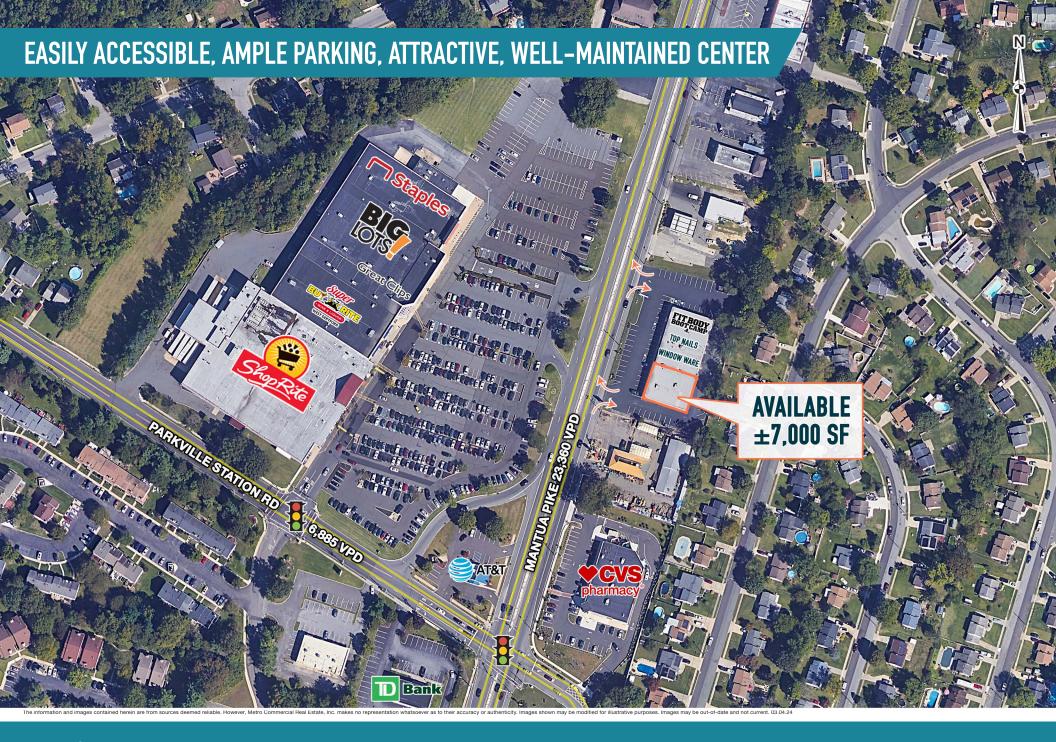

## WENONAH NJ

**1086 MANTUA PIKE** 

±7,000 SF AVAILABLE FOR LEASE (SUBDIVISION POSSIBLE)

PHILADELPHIA MSA

**AREA RETAILERS** 