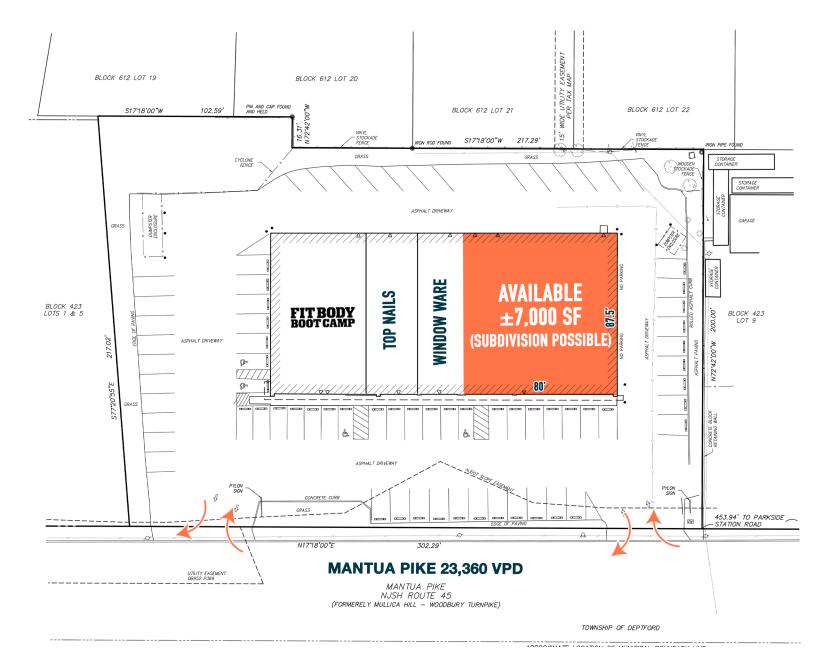

## WENONAH NJ

**1086 MANTUA PIKE** 

±7,000 SF AVAILABLE FOR LEASE (SUBDIVISION POSSIBLE)

PHILADELPHIA MSA

**AREA RETAILERS** 