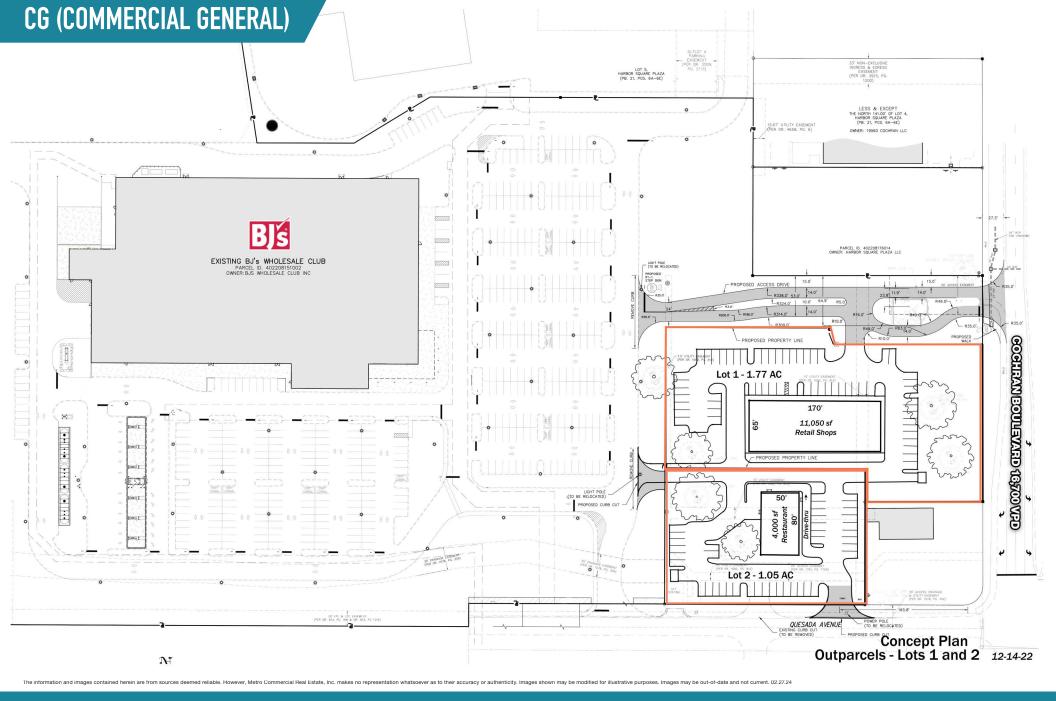

±1.05 – 6 AC AVAILABLE Punta gorda MSA

#### 19500 COCHRAN BOULEVARD PORT CHARLOTTE, FL

MetroCommercial.com

MetroCommercial.com

MetroCommercial.com

The information and images contained herein are from sources deemed reliable. However, Metro Commercial Real Estate, inc. makes no representation whatsoever as to their accuracy or authenticity. Images shown may be modified for illustrative purposes. Images may be out-oit-date and not current. 02.27.24

### 19500 COCHRAN BOULEVARD PORT CHARLOTTE, FL