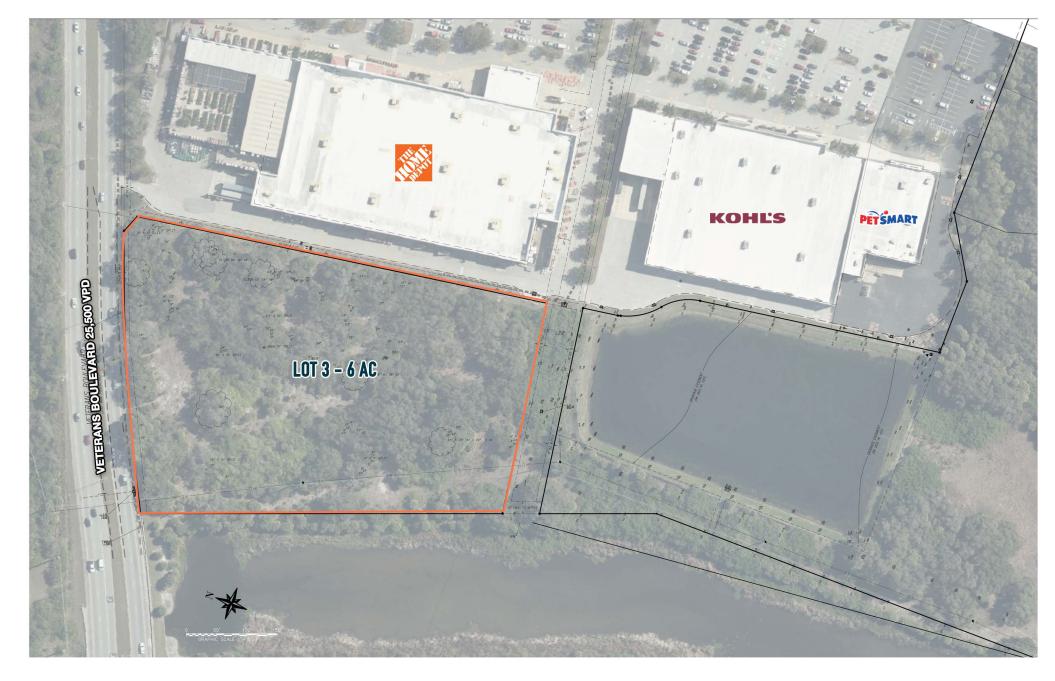

±1.05 – 6 AC AVAILABLE Punta gorda MSA

#### 19500 COCHRAN BOULEVARD PORT CHARLOTTE, FL

MetroCommercial.com

MetroCommercial.com

MetroCommercial.com

The information and images contained herein are from sources deemed reliable. However, Metro Commercial Real Estate, inc. makes no representation whatsoever as to their accuracy or authenticity. Images shown may be modified for illustrative purposes. Images may be out-oit-date and not current. 02.27.24

### 19500 COCHRAN BOULEVARD PORT CHARLOTTE, FL