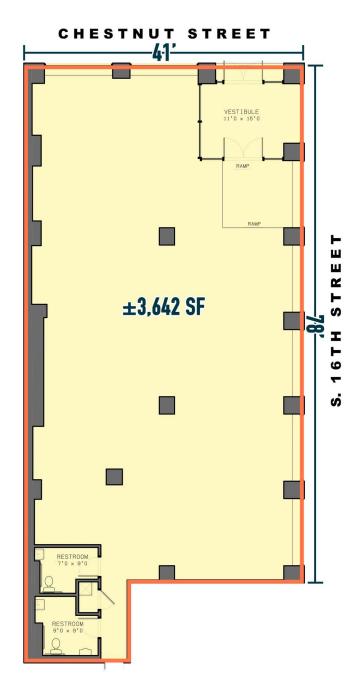

# **1600 CHESTNUT STREET**

PHILADELPHIA, PA

±3,642 SF OF FLAGSHIP RETAIL SPACE ON PHILADELPHIA'S BUSIEST CORNER

rag & bone

SOULCYCLE Apple Store

Puttshack JD