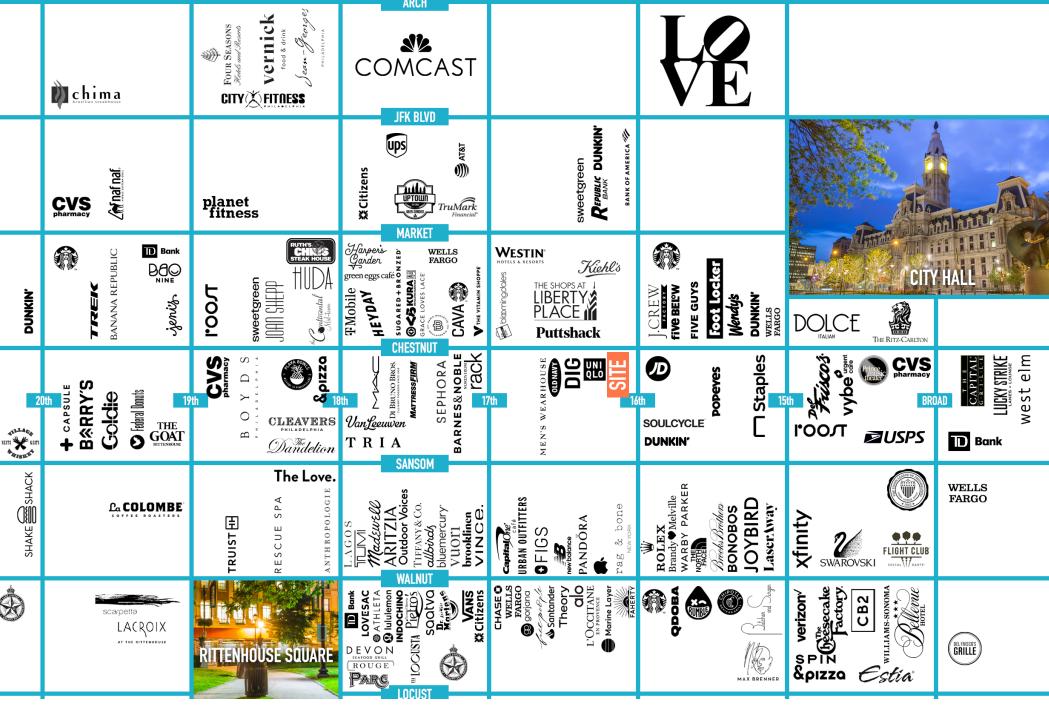

#### RANSTEAD STREET

16TH & CHESTNUT HIGHEST PEDESTRIAN COUNT

16TH-STREET

**■ WEEKDAY ■ WEEKEND** 

FIVE GUYS

five BEL°W

#### CHESTNUT-STREET

DIG

**OLD NAVY** 

2 2nd STREET

The information and images contained herein are from sources deemed reliable. However, Metro Commercial Real Estate, Inc. makes no representation whatsoever as to their accuracy or authenticity. Images shown may be modified for illustrative purposes. Images may be out-of-date and not current. 02.22.24