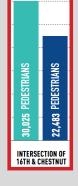

#### RANSTEAD STREET

16TH & CHESTNUT HIGHEST PEDESTRIAN COUNT

16TH-STREET

**■ WEEKDAY ■ WEEKEND** 

FIVE GUYS

five BEL°W