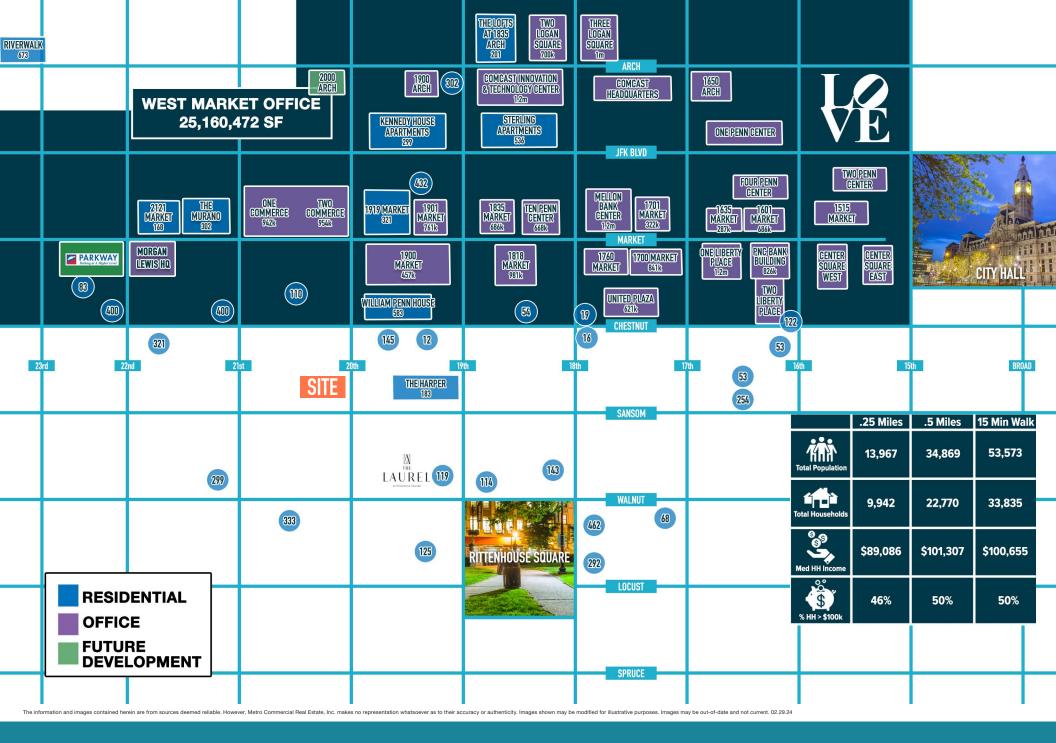

HIGH PROFILE ±1,079 SF 2ND GENERATION RESTAURANT AVAILABLE WITH LIQUOR LICENSE!







#### **SCOTT BENSON**

✓ office 215.893.0300 direct 215.282.0158 sbenson@metrocommercial.com

#### **JONATHAN SPOERL**

✓ office 215.893.0300 direct 215.282.0157 jspoerl@metrocommercial.com

MetroCommercial.com | PLYMOUTH MEETING, PA | MOUNT LAUREL, NJ | MIAMI, FL | PHILADELPHIA, PA



The information and images contained herein are from sources deemed reliable. However, Metro Commercial Real Estate, Inc. makes no representation whatsoever as to their accuracy or authenticity. Images shown may be modified for illustrative purposes. Images may be out-of-date and not current. 02.29.24

# 114 S 20TH STREET **PHILADELPHIA, PA**



www.metrocommercial.com





www.metrocommercial.com







ses. Images may be out-of-date and not current. 02.29.24



racy or authenticity. Images shown may be modified for illustrative purpose



# Pick up CARRY OUT HERE 0 DAY

The information and images contained herein are from sources deemed reliable. However, Metro Commercial Real Estate, Inc. makes no representation whatsoever as to their accuracy or authenticity. Images shown may be modified for illustrative purposes. Images may be out-of-date and not current. 02.29.24

## 114 S 20TH STREET PHILADELPHIA, PA



www.metrocommercial.com