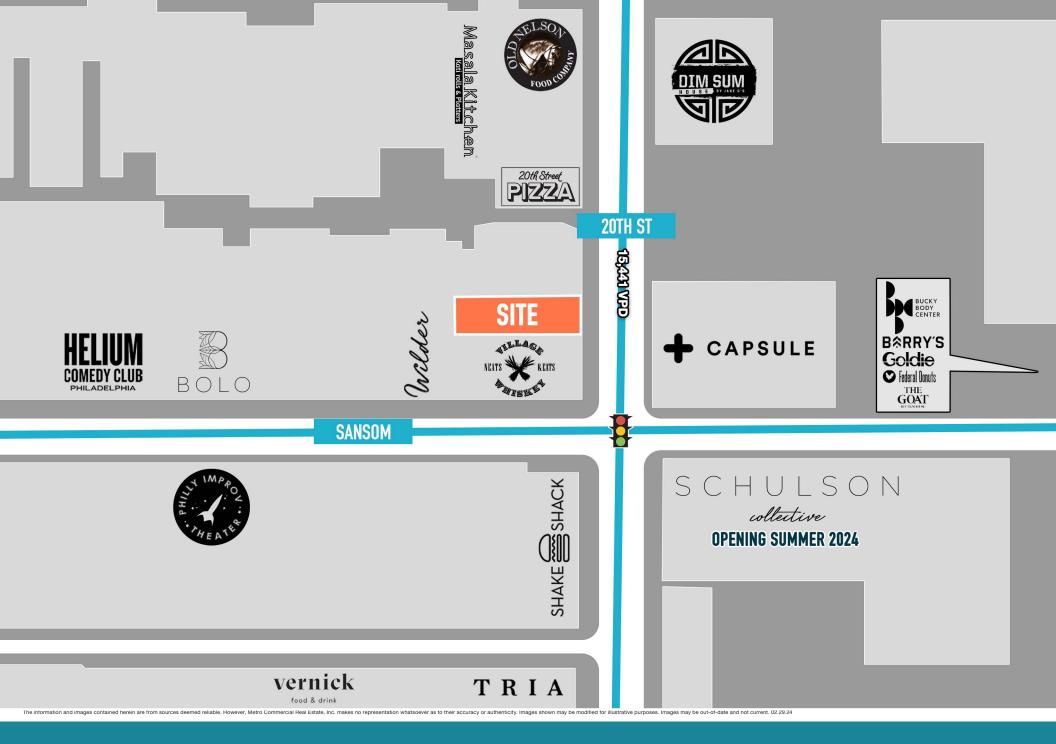

HIGH PROFILE ±1,079 SF 2ND GENERATION RESTAURANT AVAILABLE WITH LIQUOR LICENSE!







#### **SCOTT BENSON**

✓ office 215.893.0300 direct 215.282.0158 sbenson@metrocommercial.com

#### **JONATHAN SPOERL**

✓ office 215.893.0300 direct 215.282.0157 jspoerl@metrocommercial.com

MetroCommercial.com | PLYMOUTH MEETING, PA | MOUNT LAUREL, NJ | MIAMI, FL | PHILADELPHIA, PA



The information and images contained herein are from sources deemed reliable. However, Metro Commercial Real Estate, Inc. makes no representation whatsoever as to their accuracy or authenticity. Images shown may be modified for illustrative purposes. Images may be out-of-date and not current. 02.29.24

# 114 S 20TH STREET **PHILADELPHIA, PA**



www.metrocommercial.com





www.metrocommercial.com







ses. Images may be out-of-date and not current. 02.29.24



racy or authenticity. Images shown may be modified for illustrative purpose



# Pick up CARRY OUT HERE 0 DAY

The information and images contained herein are from sources deemed reliable. However, Metro Commercial Real Estate, Inc. makes no representation whatsoever as to their accuracy or authenticity. Images shown may be modified for illustrative purposes. Images may be out-of-date and not current. 02.29.24

## 114 S 20TH STREET PHILADELPHIA, PA



www.metrocommercial.com