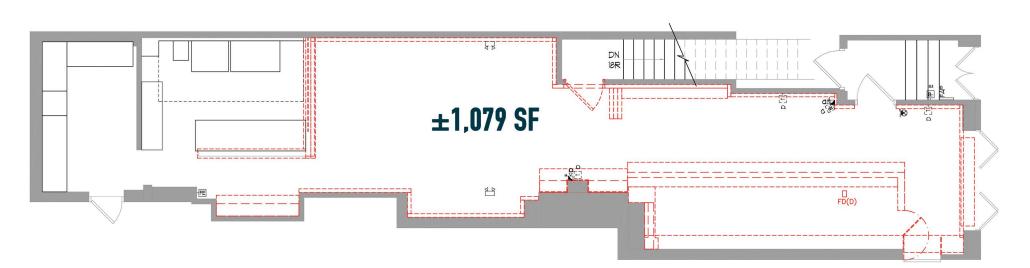

HIGH PROFILE ±1,079 SF 2ND GENERATION RESTAURANT AVAILABLE WITH LIQUOR LICENSE!

# 114 S 20TH STREET **PHILADELPHIA, PA**

www.metrocommercial.com

www.metrocommercial.com

ses. Images may be out-of-date and not current. 02.29.24

racy or authenticity. Images shown may be modified for illustrative purpose

## 114 S 20TH STREET PHILADELPHIA, PA

www.metrocommercial.com