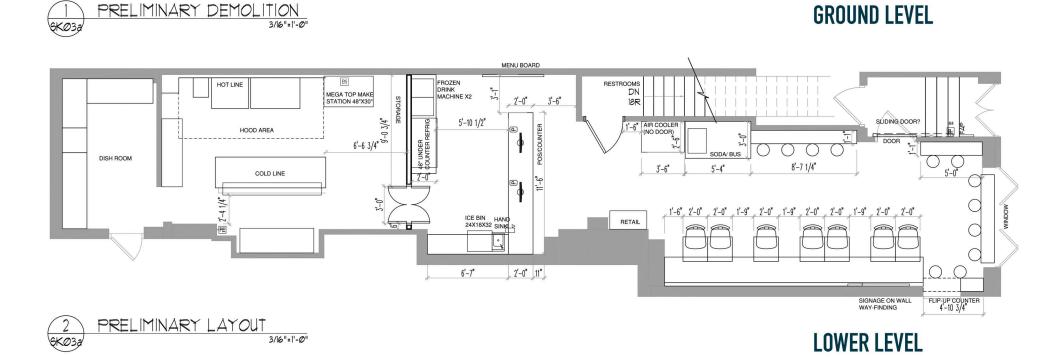

HIGH PROFILE ±1,079 SF 2ND GENERATION RESTAURANT AVAILABLE WITH LIQUOR LICENSE!

# 114 S 20TH STREET **PHILADELPHIA, PA**

www.metrocommercial.com

www.metrocommercial.com

ses. Images may be out-of-date and not current. 02.29.24

racy or authenticity. Images shown may be modified for illustrative purpose

## 114 S 20TH STREET PHILADELPHIA, PA

www.metrocommercial.com