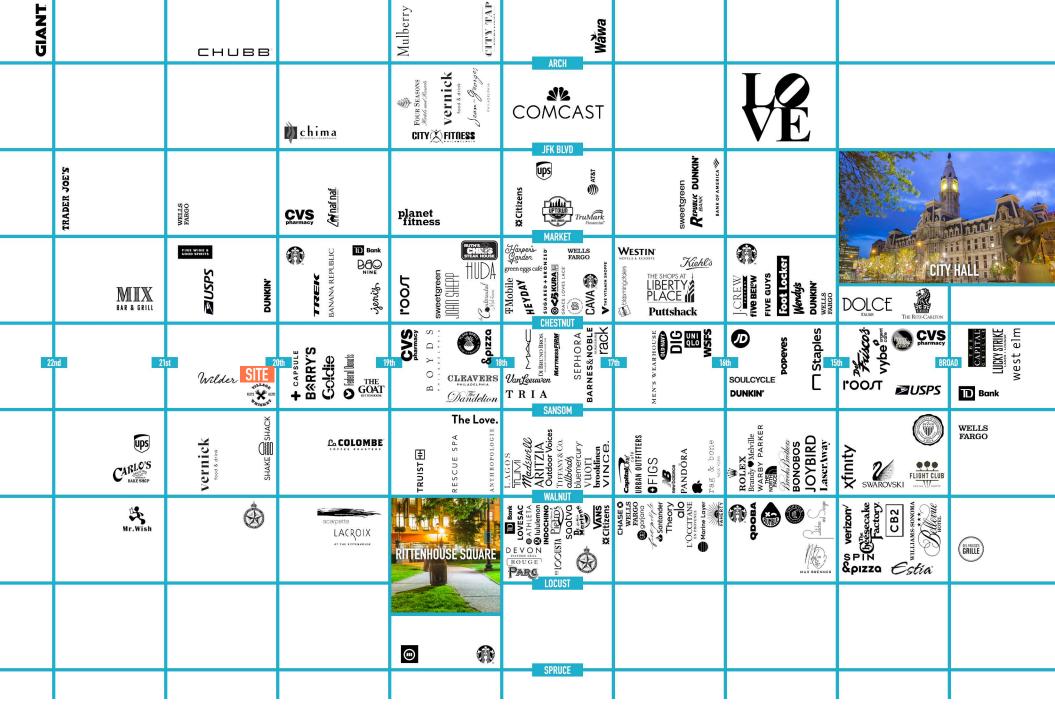

HIGH PROFILE ±1,079 SF 2ND GENERATION RESTAURANT AVAILABLE WITH LIQUOR LICENSE!







#### **SCOTT BENSON**

✓ office 215.893.0300 direct 215.282.0158 sbenson@metrocommercial.com

#### **JONATHAN SPOERL**

✓ office 215.893.0300 direct 215.282.0157 jspoerl@metrocommercial.com

MetroCommercial.com | PLYMOUTH MEETING, PA | MOUNT LAUREL, NJ | MIAMI, FL | PHILADELPHIA, PA



The information and images contained herein are from sources deemed reliable. However, Metro Commercial Real Estate, Inc. makes no representation whatsoever as to their accuracy or authenticity. Images shown may be modified for illustrative purposes. Images may be out-of-date and not current. 02.29.24

# 114 S 20TH STREET **PHILADELPHIA, PA**



www.metrocommercial.com





www.metrocommercial.com







ses. Images may be out-of-date and not current. 02.29.24



racy or authenticity. Images shown may be modified for illustrative purpose



# Pick up CARRY OUT HERE 0 DAY

The information and images contained herein are from sources deemed reliable. However, Metro Commercial Real Estate, Inc. makes no representation whatsoever as to their accuracy or authenticity. Images shown may be modi