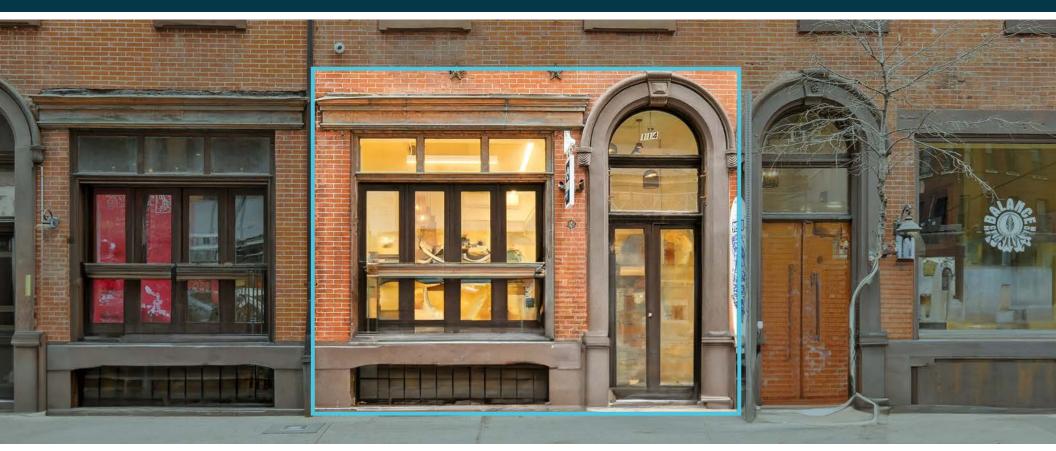

HIGH PROFILE ±1,079 SF 2ND GENERATION RESTAURANT AVAILABLE WITH LIQUOR LICENSE!

# 114 S 20TH STREET **PHILADELPHIA, PA**

www.metrocommercial.com

www.metrocommercial.com

ses. Images may be out-of-date and not current. 02.29.24

racy or authenticity. Images shown may be modified for illustrative purpose