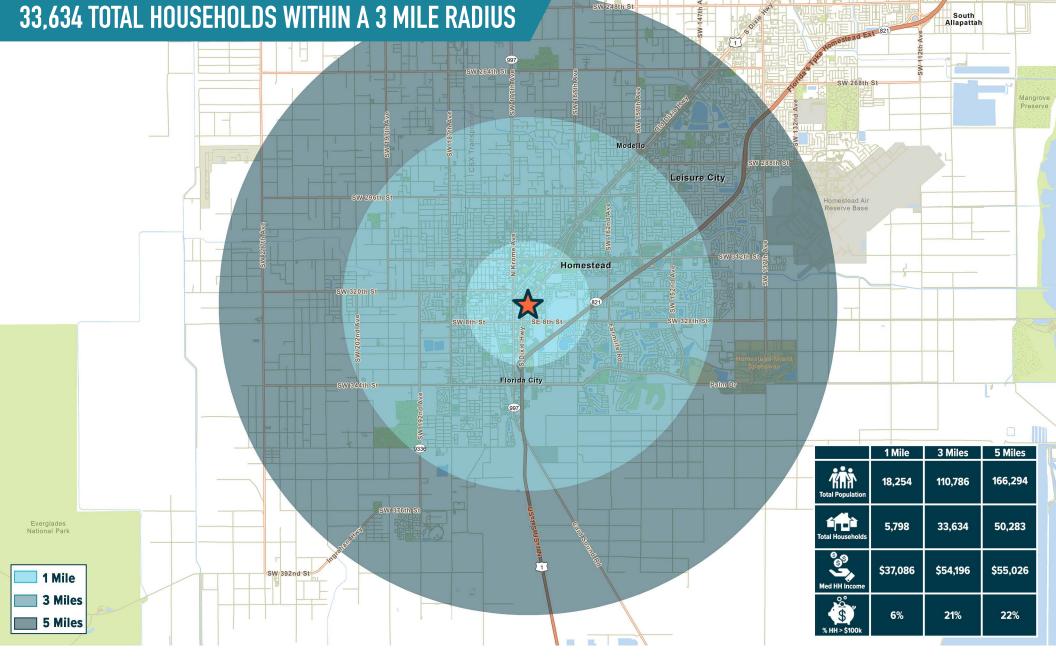

$\pm 1,057$  SF-4,768 SF AVAILABLE FOR LEASE MIAMI MSA

#### THE CENTER OFFERS EXCELLENT VISIBILITY AND FRONTAGE TO US1





# get in touch.

#### **CARLOS GUZMAN**

office 786.671.4020 direct 786.671.4028 cguzman@metrocommercial.com

#### **KALAYAH SARGEANT**

office 786.671.4020 direct 786.671.4036 ksargeant@metrocommercial.com

MetroCommercial.com | PLYMOUTH MEETING, PA | MOUNT LAUREL, NJ | MIAMI, FL | PHILADELPHIA, PA



Princeton

989





|                                   |               |      |                                       |                               | 台副曲台图上