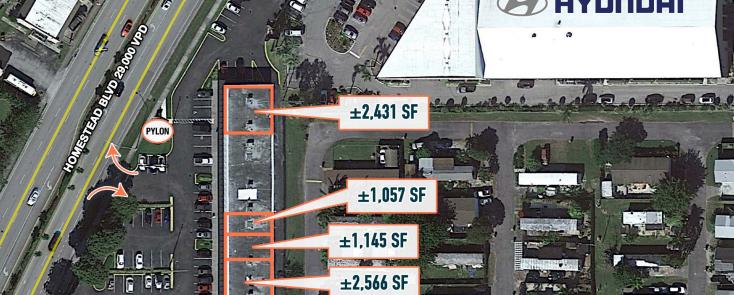

$\pm 1,057$  SF-4,768 SF AVAILABLE FOR LEASE MIAMI MSA

#### THE CENTER OFFERS EXCELLENT VISIBILITY AND FRONTAGE TO US1