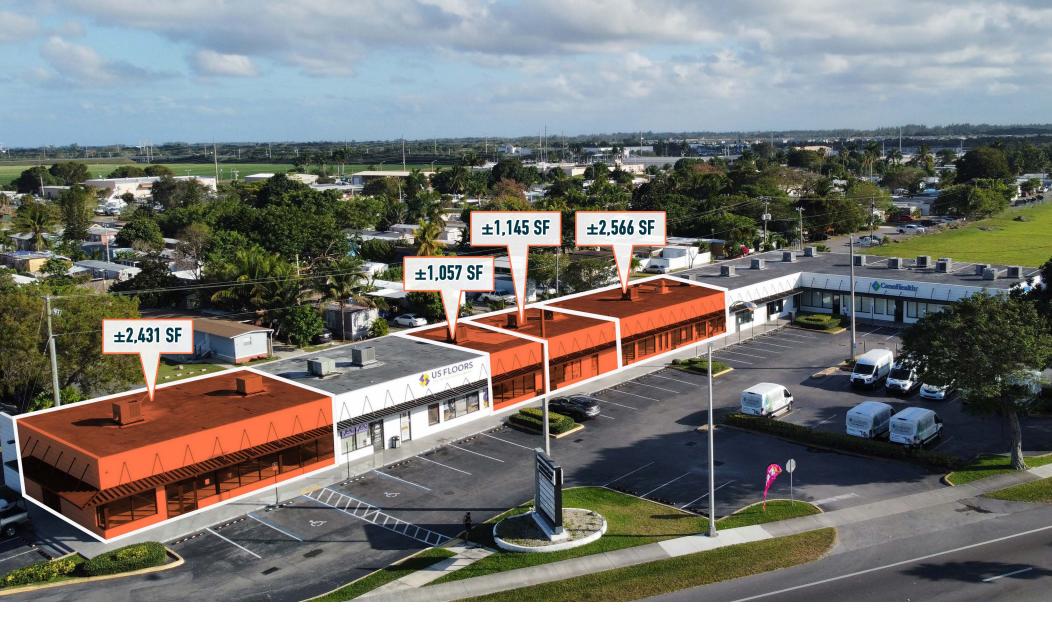

$\pm 1,057$  SF-4,768 SF AVAILABLE FOR LEASE MIAMI MSA

#### THE CENTER OFFERS EXCELLENT VISIBILITY AND FRONTAGE TO US1