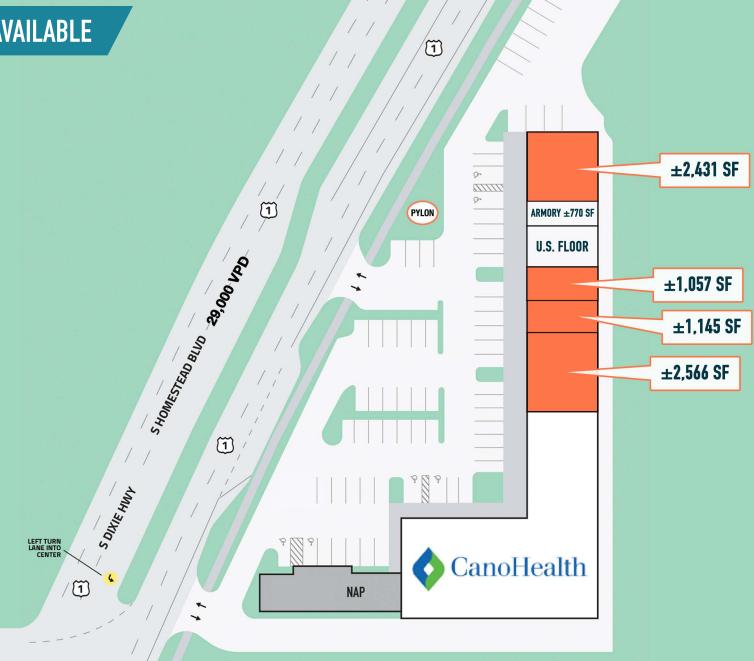

$\pm 1,057$  SF-4,768 SF AVAILABLE FOR LEASE MIAMI MSA

#### THE CENTER OFFERS EXCELLENT VISIBILITY AND FRONTAGE TO US1