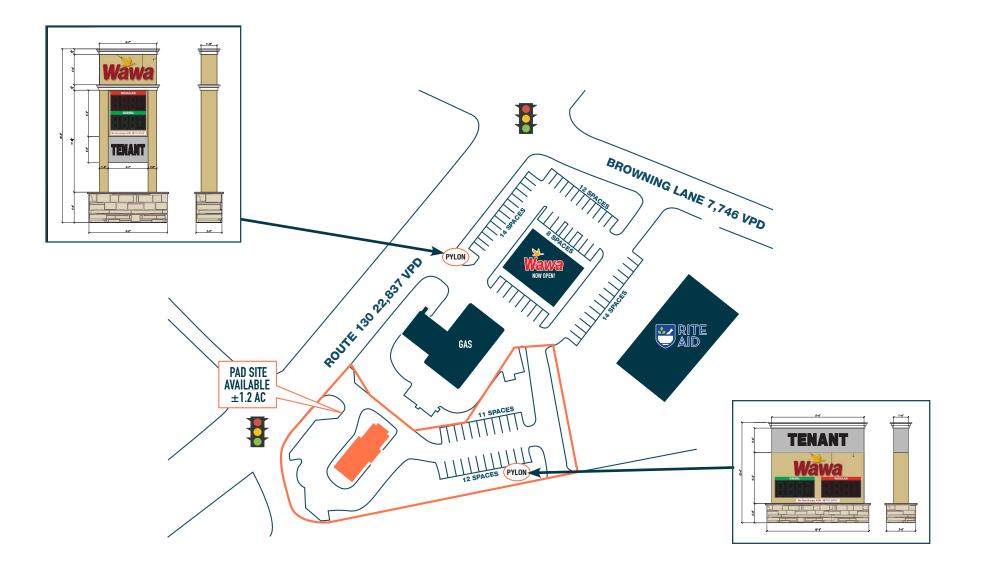

# AT THE SIGNALIZED INTERSECTION OF RT. 130 & BROWNING LANE

# PAD SITE OR INLINE BUILD TO SUIT SPACE

The information and images contained herein are from sources deemed reliable. However, Metro Commercial Real Estate, Inc. makes no representation whatsoever as to their accuracy or authenticity. Images shown may be modified for illustrative purposes. Images may be out-of-date and not current. 03.13.24