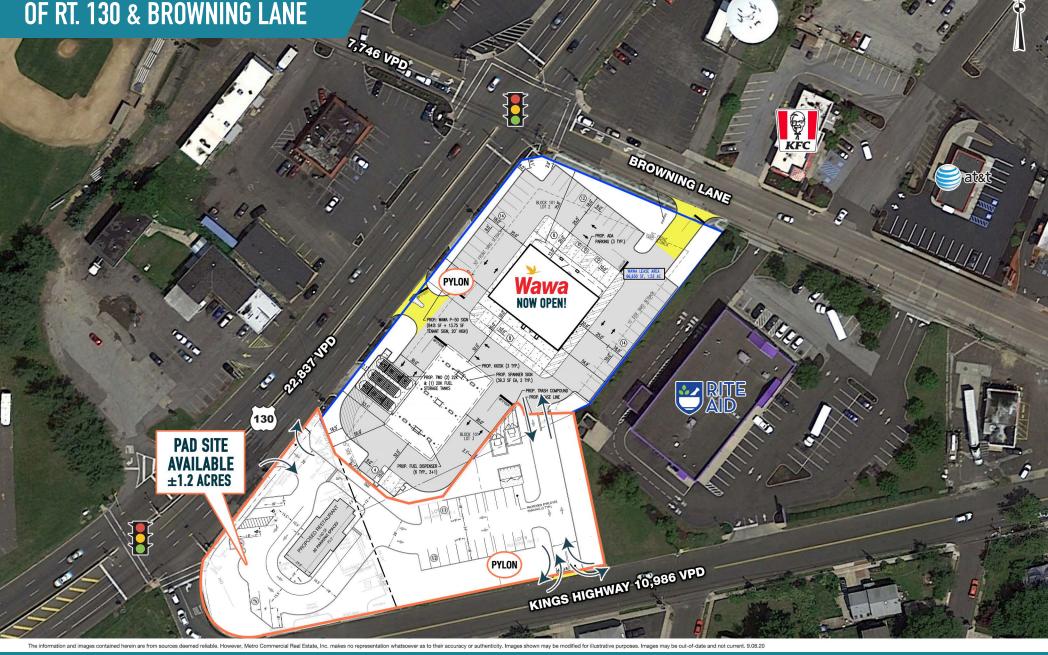

# AT THE SIGNALIZED INTERSECTION OF RT. 130 & BROWNING LANE

# PAD SITE OR INLINE BUILD TO SUIT SPACE

The information and images contained herein are from sources deemed reliable. However, Metro Commercial Real Estate, Inc. makes no representation whatsoever as to their accuracy or authenticity. Images shown may be modified for illustrative purposes. Images may be out-of-date and not current. 03.13.24