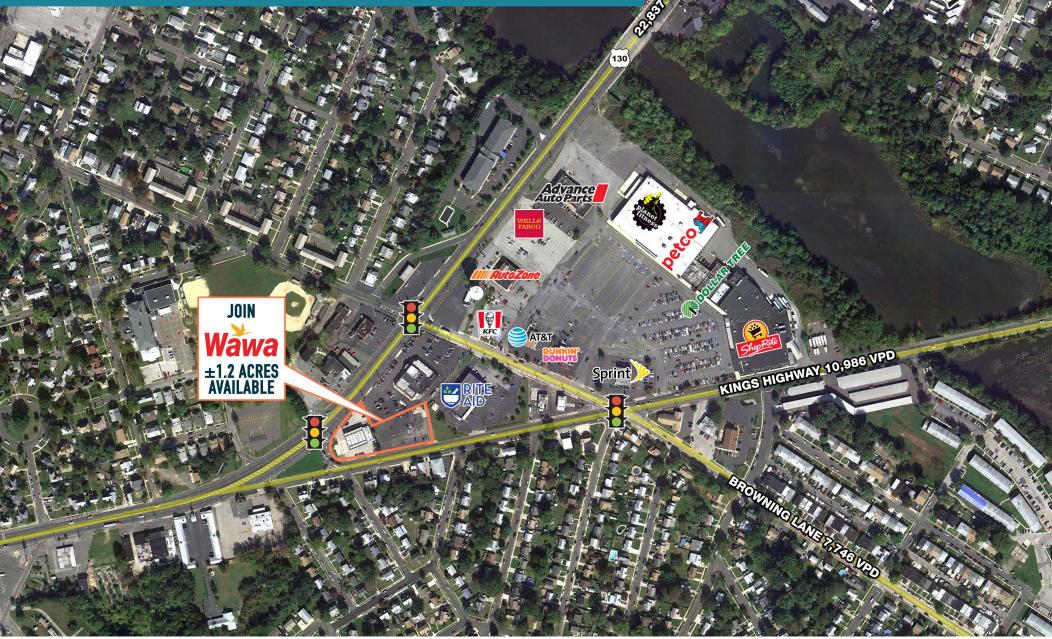

# AREA RETAILERS: SHOP RITE, RITE AID, PLANET FITNESS, SPRINT

# AT THE SIGNALIZED INTERSECTION OF RT. 130 & BROWNING LANE