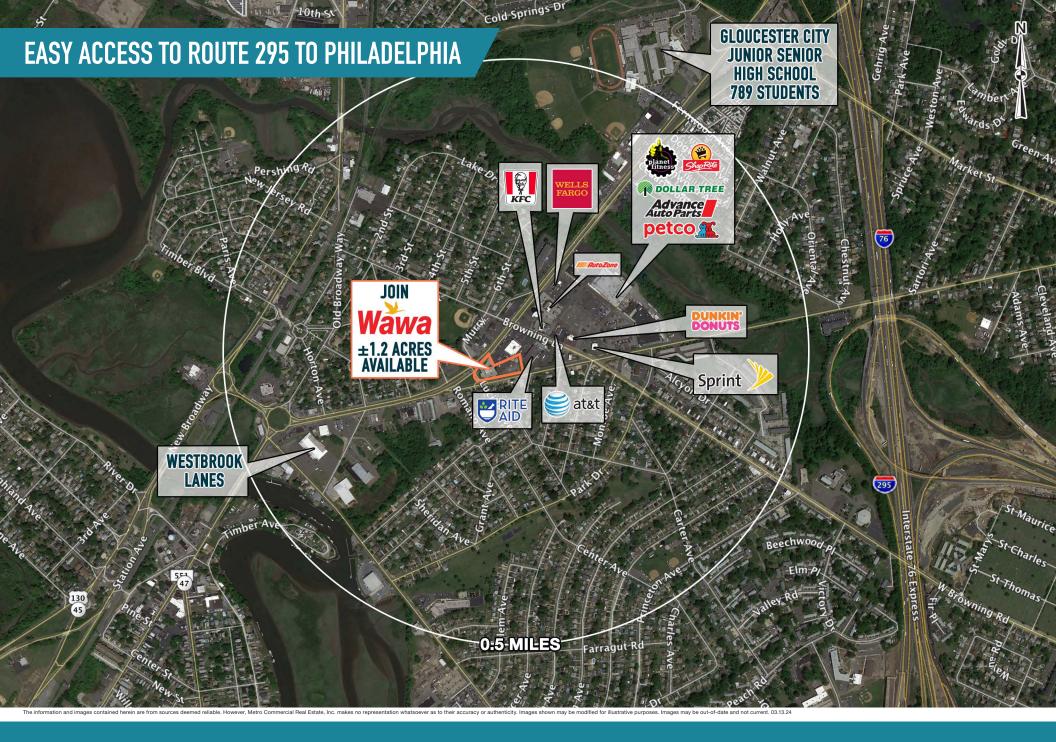

# AREA RETAILERS: SHOP RITE, RITE AID, PLANET FITNESS, SPRINT

# AT THE SIGNALIZED INTERSECTION OF RT. 130 & BROWNING LANE