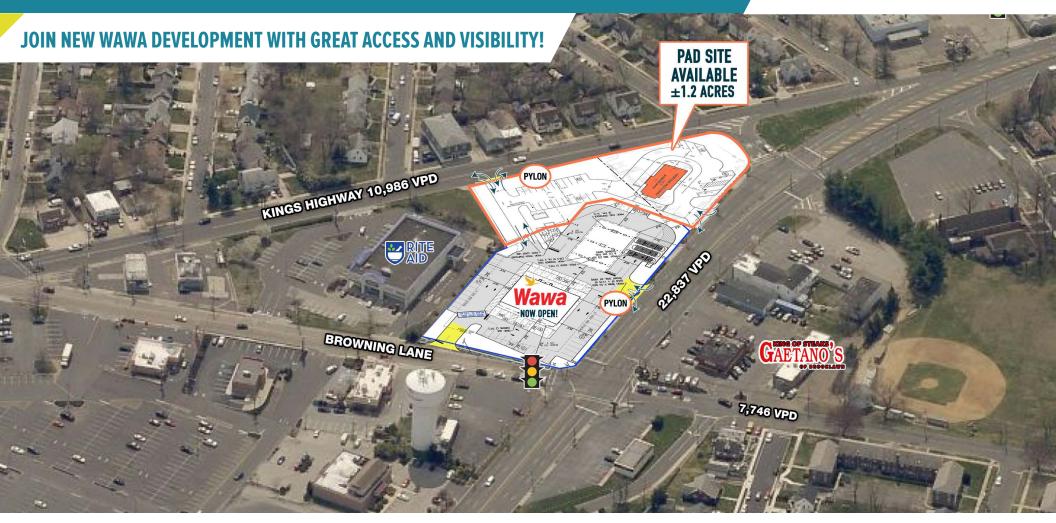

### BROOKLAWN, NJ 130 BROWNING LANE

#### ±1.2 ACRE PARCEL AVAILABLE FOR SALE; GLA: 254,432 SF

# PAD SITE OR INLINE BUILD TO SUIT SPACE

The information and images contained herein are from sources deemed reliable. However, Metro Commercial Real Estate, Inc. makes no representation whatsoever as to their accuracy or authenticity. Images shown may be modified for illustrative purposes. Images may be out-of-date and not current. 03.13.24