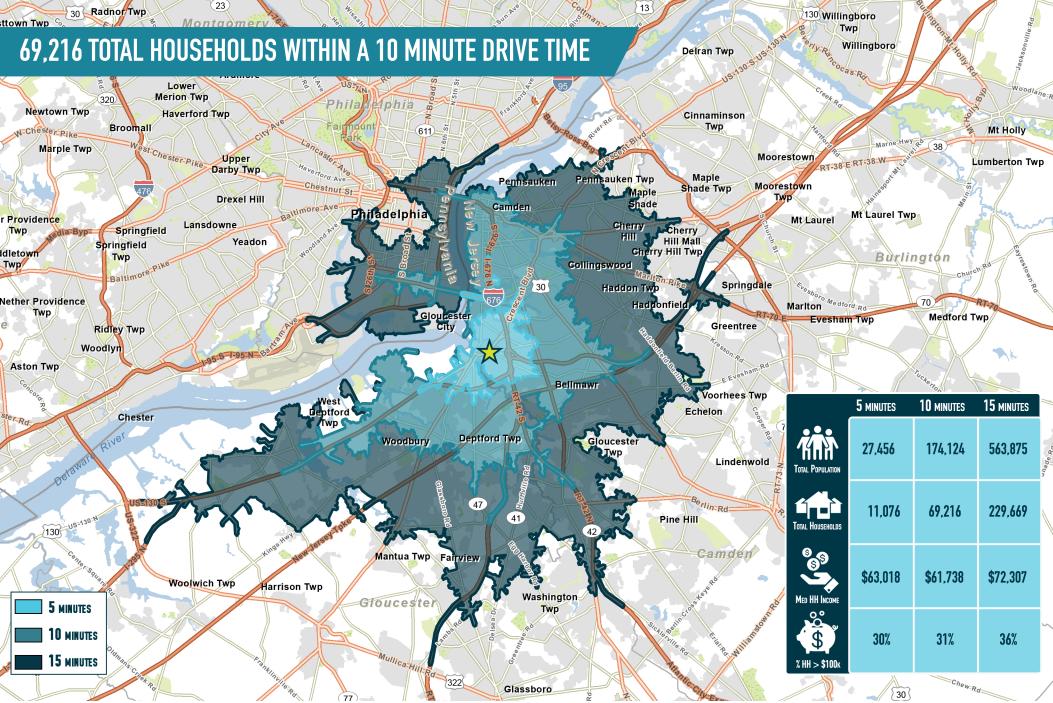

### BROOKLAWN, NJ 130 BROWNING LANE

#### ±1.2 ACRE PARCEL AVAILABLE FOR SALE; GLA: 254,432 SF







### get in touch.

#### **JONATHAN SPOERL**

office 215.893.0300 direct 215.282.0157 jspoerl@metrocommercial.com

MetroCommercial.com | PLYMOUTH MEETING, PA | MOUNT LAUREL, NJ | MIAMI, FL



The information and images contained herein are from sources deemed reliable. However, Metro Commercial Real Estate, Inc. makes no representation whatsoever as to their accuracy or authenticity. Images shown may be modified for illustrative purposes. Images may be out-of-date and not current. 03.13.24











# AREA RETAILERS: SHOP RITE, RITE AID, PLANET FITNESS, SPRINT







# AT THE SIGNALIZED INTERSECTION OF RT. 130 & BROWNING LANE







# PAD SITE OR INLINE BUILD TO SUIT SPACE



The information and images contained herein are from sources deemed reliable. However, Metro Commercial Real Estate, Inc. makes no representation whatsoever as to their accuracy or authenticity. Images shown may be modified for illustrative purposes. Images may be out-of-date and not current. 03.13.24