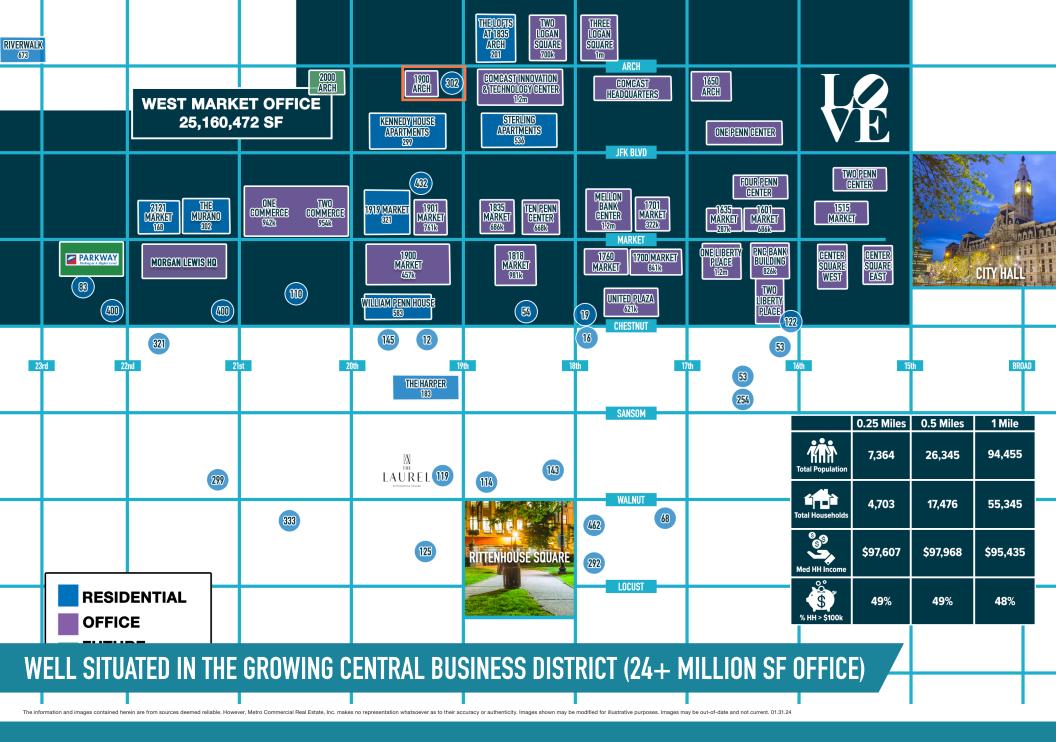

## 1900 ARCH STREET PHILADELPHIA, PA

±7,084 SF AVAILABLE FOR LEASE Philadelphia MSA







## get in touch.

### **MICHAEL GORMAN**

office 215.893.0300 direct 215.282.0152 mgorman@metrocommercial.com

#### **SCOTT BENSON**

office 215.893.0300 direct 215.282.0158 sbenson@metrocommercial.com

MetroCommercial.com | PLYMOUTH MEETING, PA | MOUNT LAUREL, NJ | MIAMI, FL | PHILADELPHIA, PA



The information and images contained herein are from sources deemed reliable. However, Metro Commercial Real Estate, Inc. makes no representation whatsoever as to their accuracy or authenticity. Images shown may be modified for illustrative purposes. Images may be out-of-date and not current. 01.31.24

### PHILADELPHIA, PA 1900 ARCH STREET





PHILADELPHIA, PA 1900 ARCH STREET



# PHOTOS



The information and images contained herein are from sources deemed reliable. However, Metro Commercial Real Estate, Inc. makes no representation whatsoever as to their accuracy or authenticity. Images shown may be modified for illustrative purposes. Images may be out-of-date and not current. 01.31.24

## PHILADELPHIA, PA 1900 ARCH STREET



# **1ST FLOOR**



CUTHBERT STREET

The information and images contained herein are from sources deemed reliable. However, Metro Commercial Real Estate, Inc. makes no representation whatsoever as to their accuracy or authenticity. Images shown may be modified for illustrative purposes. Images may be out-of-date and not current. 01.31.24





**19TH STREET** 



The information and images contained here