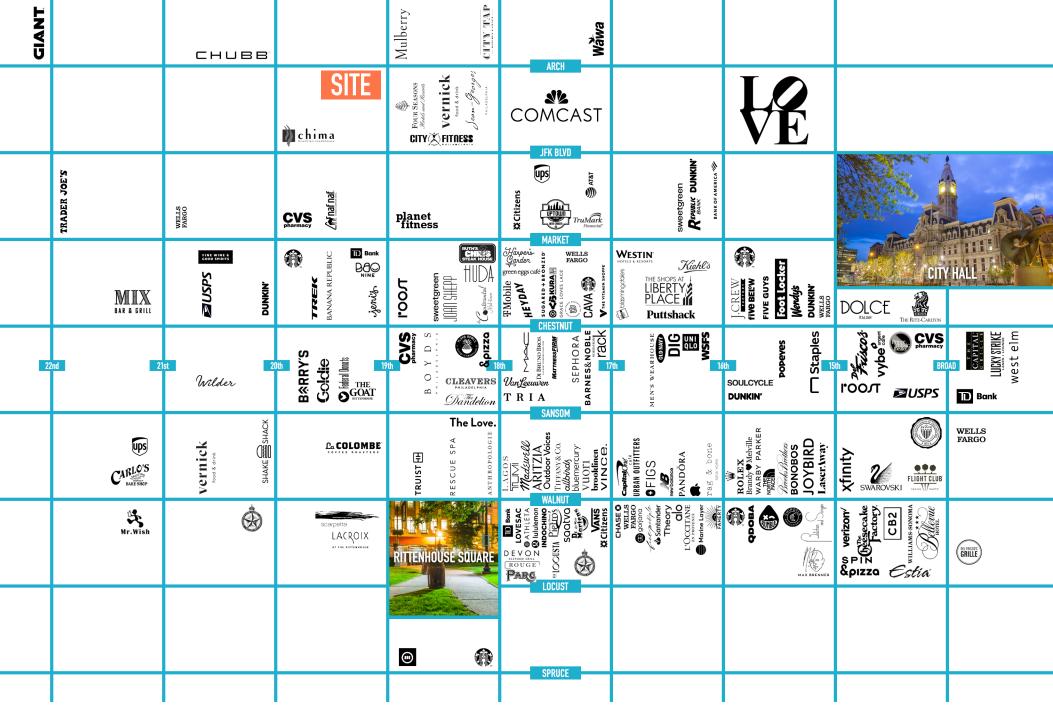

## 1900 ARCH STREET PHILADELPHIA, PA

±7,084 SF AVAILABLE FOR LEASE Philadelphia MSA







## get in touch.

### **MICHAEL GORMAN**

office 215.893.0300 direct 215.282.0152 mgorman@metrocommercial.com

#### **SCOTT BENSON**

office 215.893.0300 direct 215.282.0158 sbenson@metrocommercial.com

MetroCommercial.com | PLYMOUTH MEETING, PA | MOUNT LAUREL, NJ | MIAMI, FL | PHILADELPHIA, PA



The information and images contained herein are from sources deemed reliable. However, Metro Commercial Real Estate, Inc. makes no representation whatsoever as to their accuracy or authenticity. Images shown may be modified for illustrative purposes. Images may be out-of-date and not current. 01.31.24

### PHILADELPHIA, PA 1900 ARCH STREET





PHILADELPHIA, PA 1900 ARCH STREET



# PHOTOS



The information and images contained herein are from sources deemed reliable. However, Metro Commercial Real Estate, Inc. makes no representation whatsoever as to their accuracy or authenticity. Images shown may be modified for illustrative purposes. Images may be out-of-date and not current. 01.31.24

## PHILADELPHIA, PA 1900 ARCH STREET



# **1ST FLOOR**



CUTHBERT STREET

The information and im