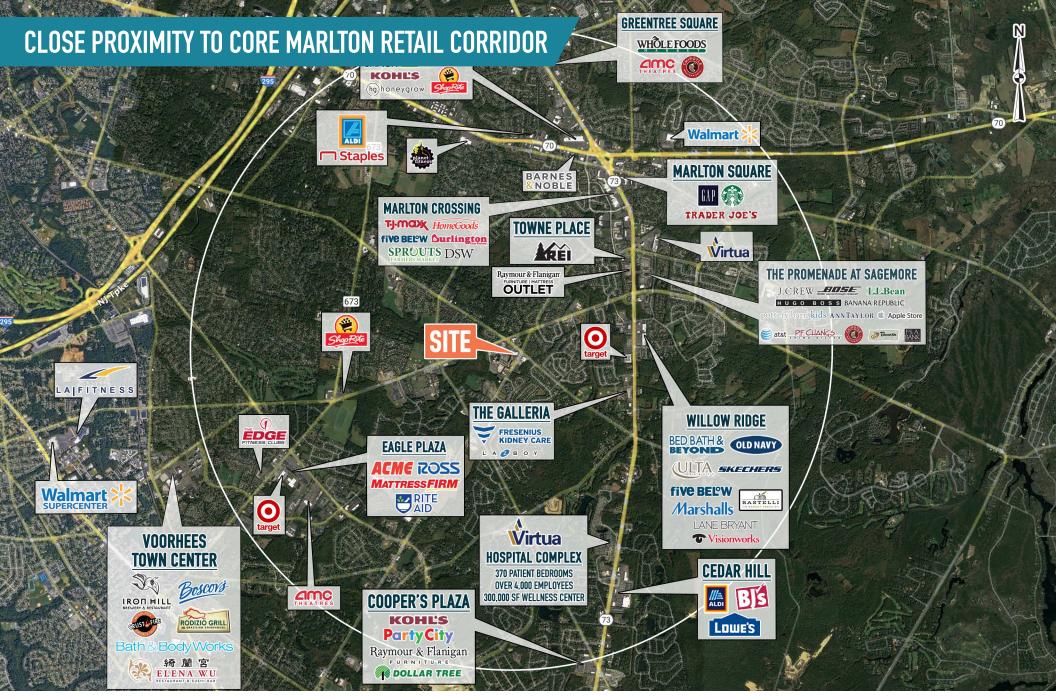

## FORMER BANK VOORHEES, NJ

1006 KRESSON ROAD

 $\pm 3,080$  SF AVAILABLE FOR SALE OR LEASE PHILADELPHIA MSA