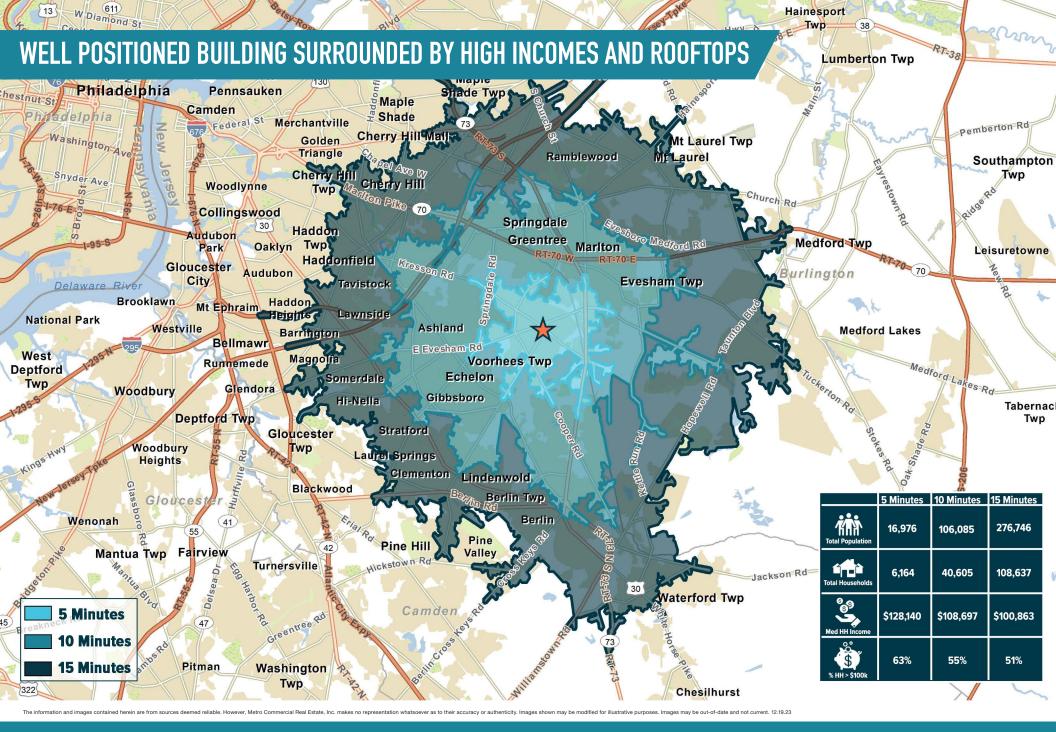

## FORMER BANK VOORHEES, NJ

1006 KRESSON ROAD

 $\pm 3,080$  SF AVAILABLE FOR SALE OR LEASE PHILADELPHIA MSA