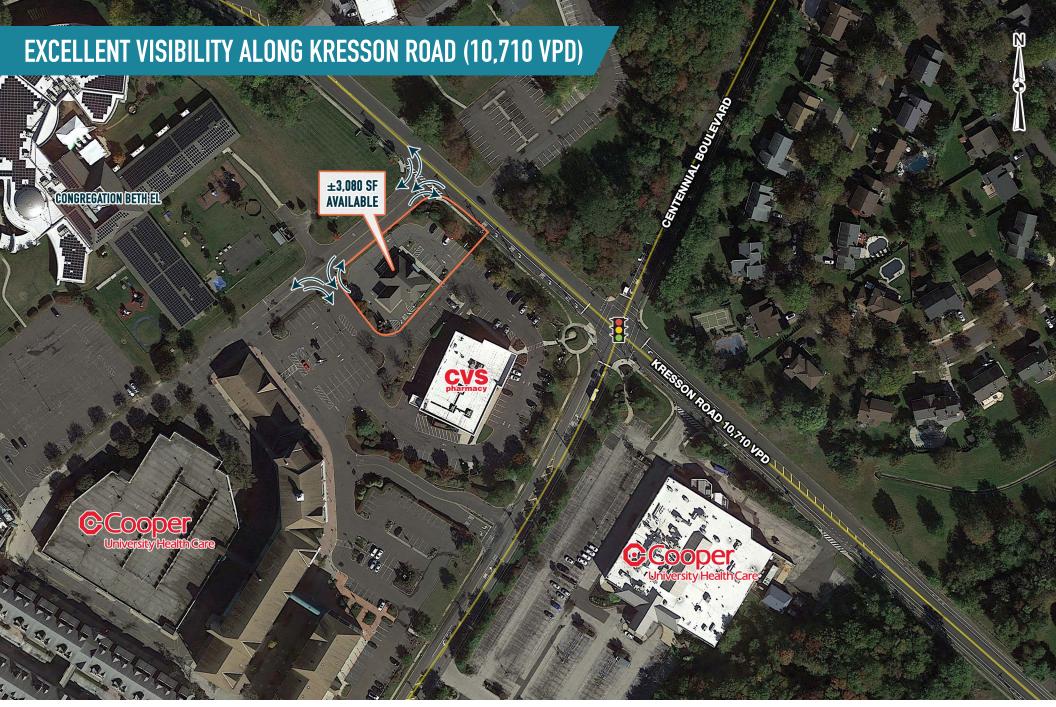

## FORMER BANK VOORHEES, NJ

1006 KRESSON ROAD

 $\pm 3,080$  SF AVAILABLE FOR SALE OR LEASE PHILADELPHIA MSA