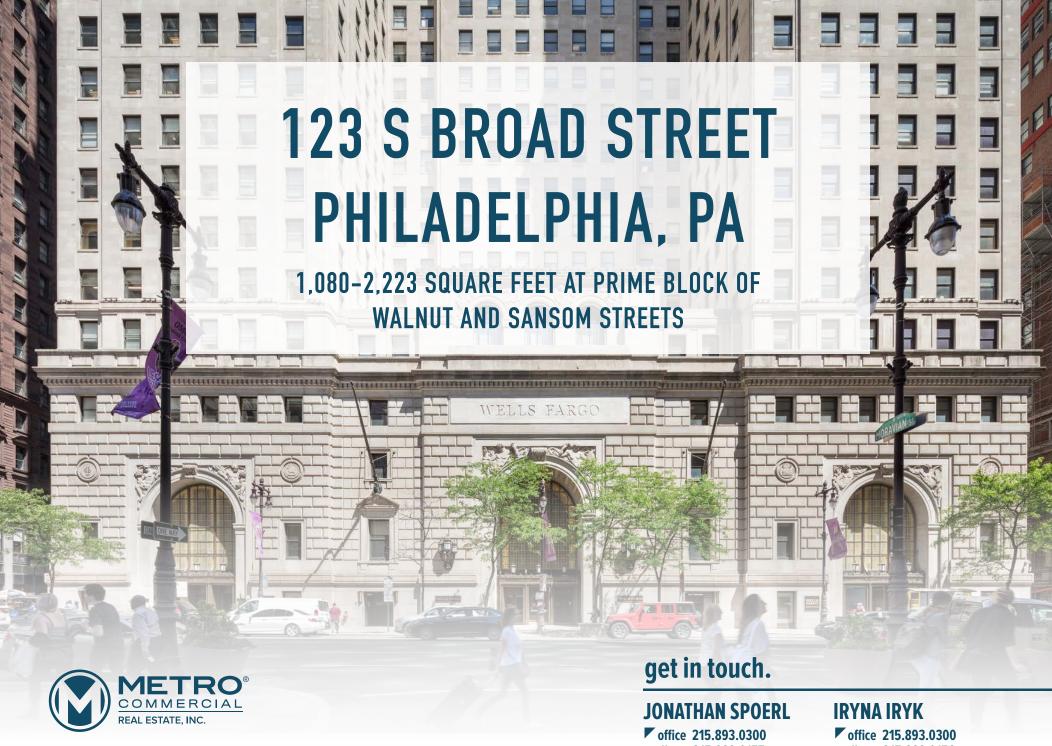

## HIGHLIGHTS

- Long-standing trophy asset along S.
  Broad Street
- Street level opportunities located along Walnut Street and Sansom Street
- Conveniently situated in the heart of Center City
- Nearby high-end restaurants from the city's top restauranteurs, high street shopping and easy access via public transit all just steps away!
- Across the street from the prominent
  Union League of Philadelphia

## SANSOM ST: ±1,080 SF

## WALNUT ST: ±2,223 SF

The information and images contained herein are from sources deemed reliable. However, Metro Commercial Real Estate, Inc. makes no representation whatsoever as to their accuracy or authenticity. Images shown may be modified for illustrative purposes. Images may be out-of-date and not current.1.24.22