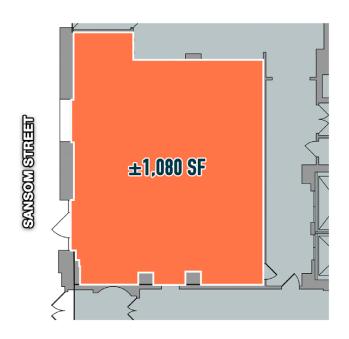

ent types of shoppers and attracting different mixes of retailers.
- Weekday evening pedestrian volumes are at 87% of 2019 levels and weekends are at 95%, showing the strength of Center City as a retail, dining and entertainment destination even as non-resident office workers return more slowly.
- Digital-native brands and grocery stores have defined retail expansion in recent years, building on the strength of Center City as a central place to live, work, and play

The information and images contained herein are from sources deemed reliable. However, Metro Commercial Real Estate, Inc. makes no representation whatsoever as to their accuracy or authenticity, Images shown may be modified for illustrative purposes. Images may be out-of-date and not current.1.24.22



## SANSOM ST: ±1,080 SF



## WALNUT ST: ±2,223 SF



The information and images contained herein are from sources deemed reliable. However, Metro Commercial Real Estate, Inc. makes no representation whatsoever as to their accuracy or authenticity. Images shown may be modified for illustrative purposes. Images may be out-of-date and not current.1.24.22