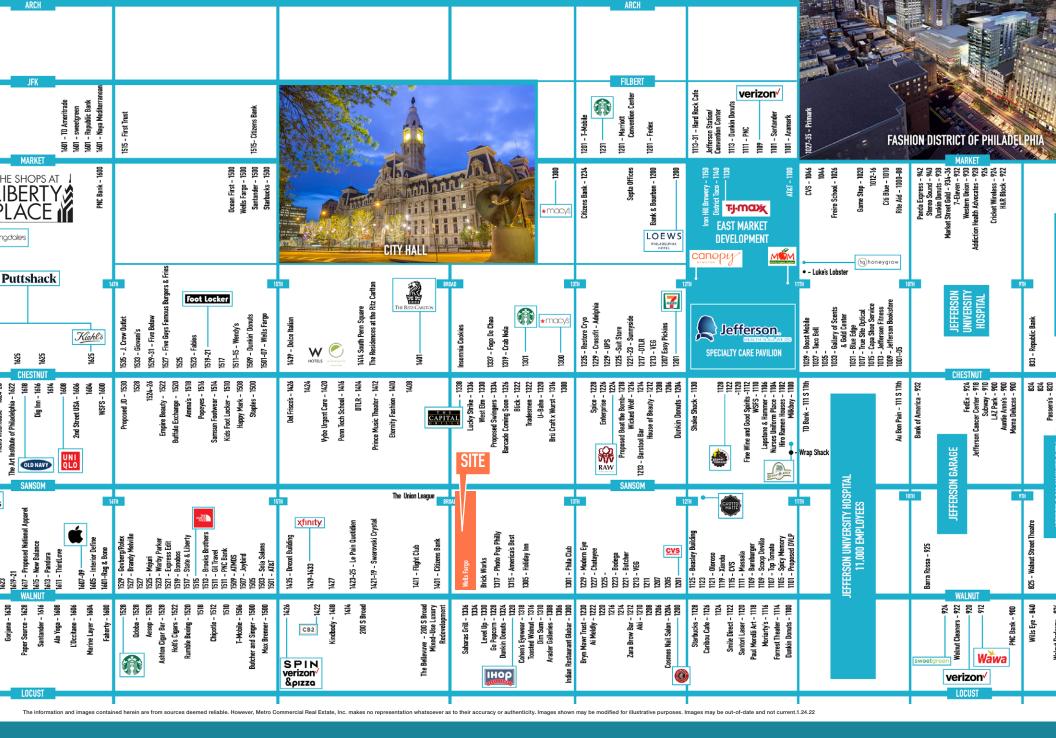

## HIGHLIGHTS

- Long-standing trophy asset along S.
  Broad Street
- Street level opportunities located along Walnut Street and Sansom Street
- Conveniently situated in the heart of Center City
- Nearby high-end restaurants from the city's top restauranteurs, high street shopping and easy access via public transit all just steps away!
- Across the street from the prominent
  Union League of Philadelphia

## **KEY TAKEAWAYS**

- By October 2023, daily foot traffic in core Center City reached 82% of 2019 levels.
- Retail occupancy within Center City District boundaries has recovered to 84.5% in September 2023, approaching a 2019 occupancy level of 89%.
- Center City has several distinct retail districts, each drawing slightly different types of shoppers and attracting different mixes of retailers.
- Weekday evening pedestrian volumes are at 87% of 2019 levels and weekends are at 95%, showing the strength of Center City as a retail, dining and entertainment destination even as non-resident office workers return more slowly.
- Digital-native brands and grocery stores have defined retail expansion in recent years, building on the strength of Center City as a central place to live, work, and play