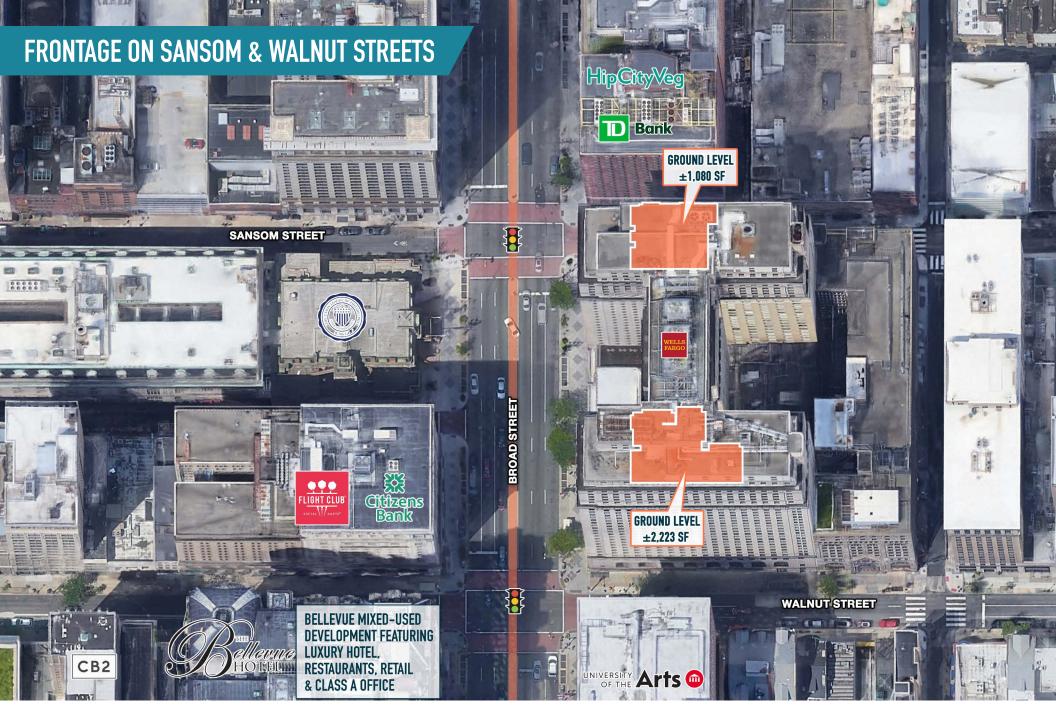

## HIGHLIGHTS

- Long-standing trophy asset along S.
  Broad Street
- Street level opportunities located along Walnut Street and Sansom Street
- Conveniently situated in the heart of Center City
- Nearby high-end restaurants from the city's top restauranteurs, high street shopping and easy access via public transit all just steps away!
- Across the street from the prominent
  Union League of Philadelphia

## SANSOM ST: ±1,080 SF

## WALNUT ST: ±2,223 SF

The information and images contained herein are from sources deemed reliable. However, Metro Commercial Real Estate, Inc. makes no representation whatsoever as to their accuracy or authenticity. Images shown may be modified for illustrative purposes. Images may be out-of-date and not current.1.24.22