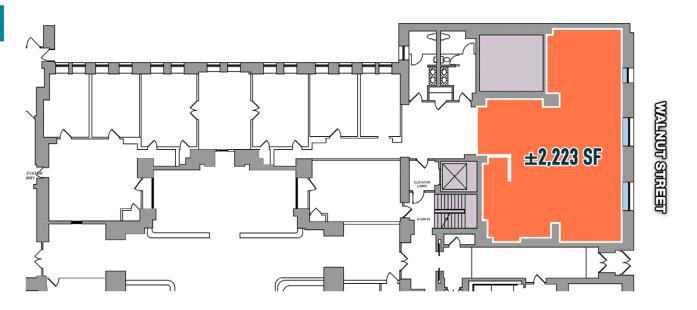

## WALNUT ST: ±2,223 SF

The information and images contained herein are from sources deemed reliable. However, Metro Commercial Real Estate, Inc. makes no representation whatsoever as to their accuracy or authenticity. Images shown may be modified for illustrative purposes. Images may be out-of-date and not current.1.24.22