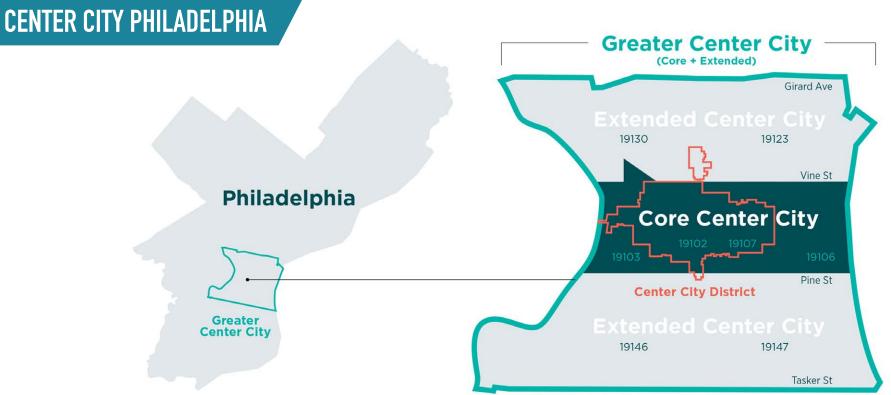

## **KEY TAKEAWAYS**

- By October 2023, daily foot traffic in core Center City reached 82% of 2019 levels.
- Retail occupancy within Center City District boundaries has recovered to 84.5% in September 2023, approaching a 2019 occupancy level of 89%.
- Center City has several distinct retail districts, each drawing slightly different types of shoppers and attracting different mixes of retailers.
- Weekday evening pedestrian volumes are at 87% of 2019 levels and weekends are at 95%, showing the strength of Center City as a retail, dining and entertainment destination even as non-resident office workers return more slowly.
- Digital-native brands and grocery stores have defined retail expansion in recent years, building on the strength of Center City as a central place to live, work, and play