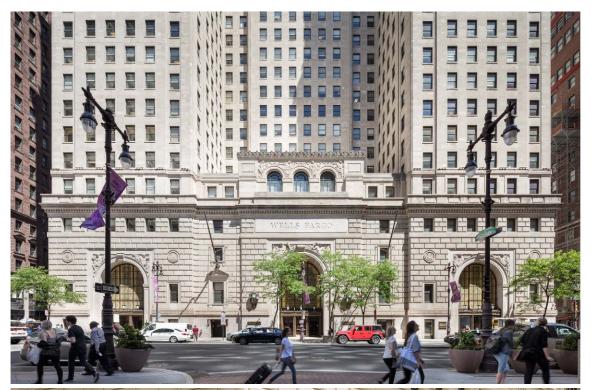

## HIGHLIGHTS

- Long-standing trophy asset along S.
  Broad Street
- Street level opportunities located along Walnut Street and Sansom Street
- Conveniently situated in the heart of Center City
- Nearby high-end restaurants from the city's top restauranteurs, high street shopping and easy access via public transit all just steps away!
- Across the street from the prominent
  Union League of Philadelphia