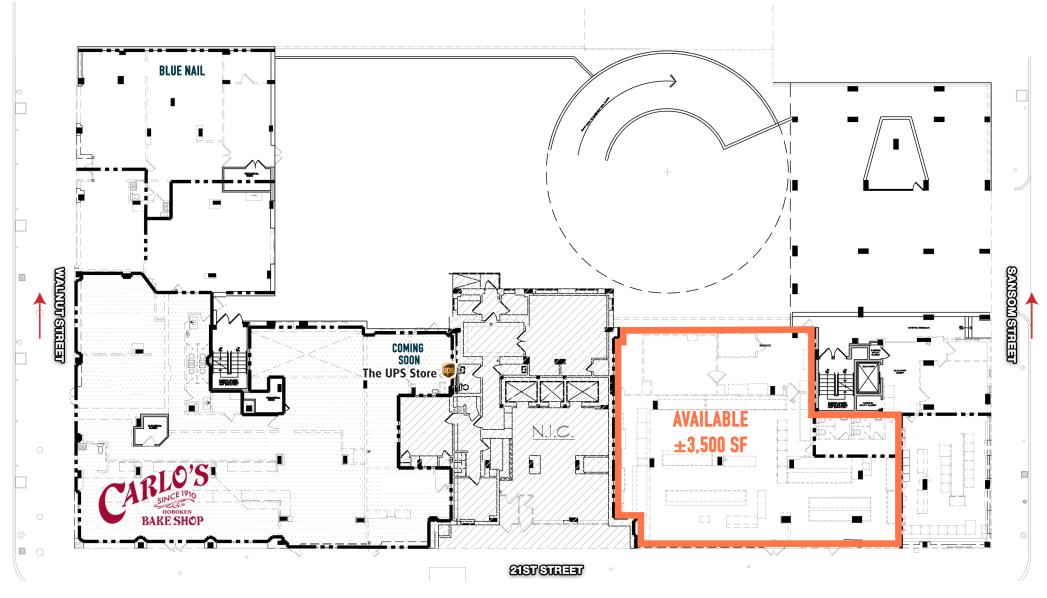

### 116 SOUTH 21ST STREET **21ST & WALNUT STREET** PHILADELPHIA, PA

### 116 SOUTH 21ST STREET **21ST & WALNUT STREET** PHILADELPHIA, PA

116 SOUTH 21ST STREET **21ST & WALNUT STREET** PHILADELPHIA, PA