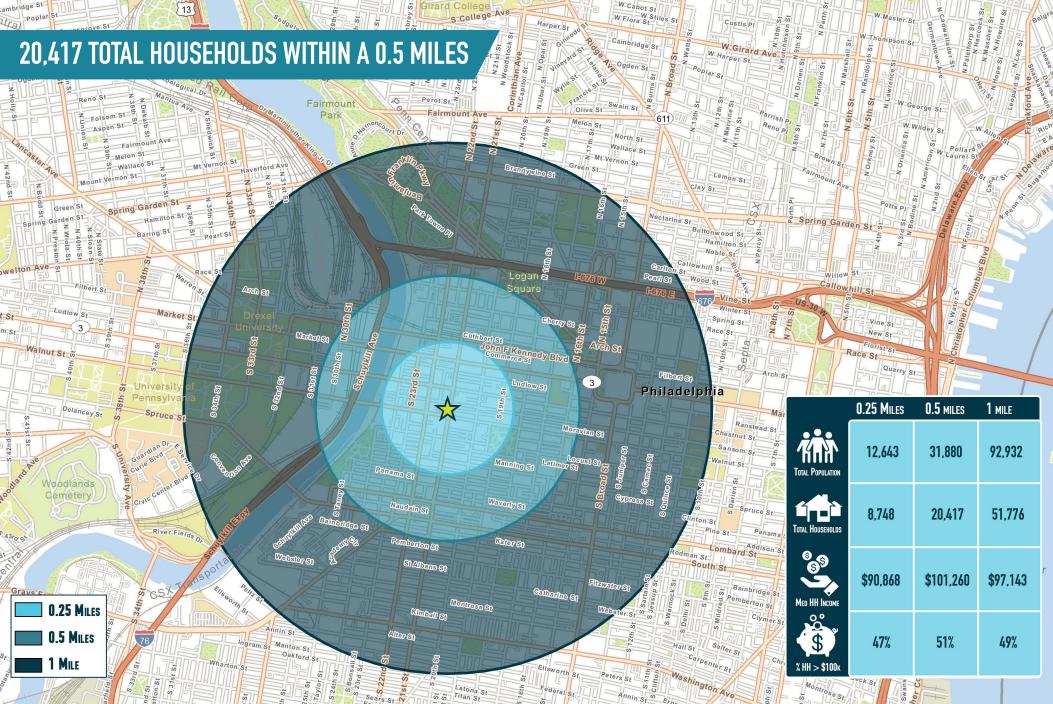

### 116 SOUTH 21ST STREET **21ST & WALNUT STREET** PHILADELPHIA, PA

116 SOUTH 21ST STREET **21ST & WALNUT STREET** PHILADELPHIA, PA