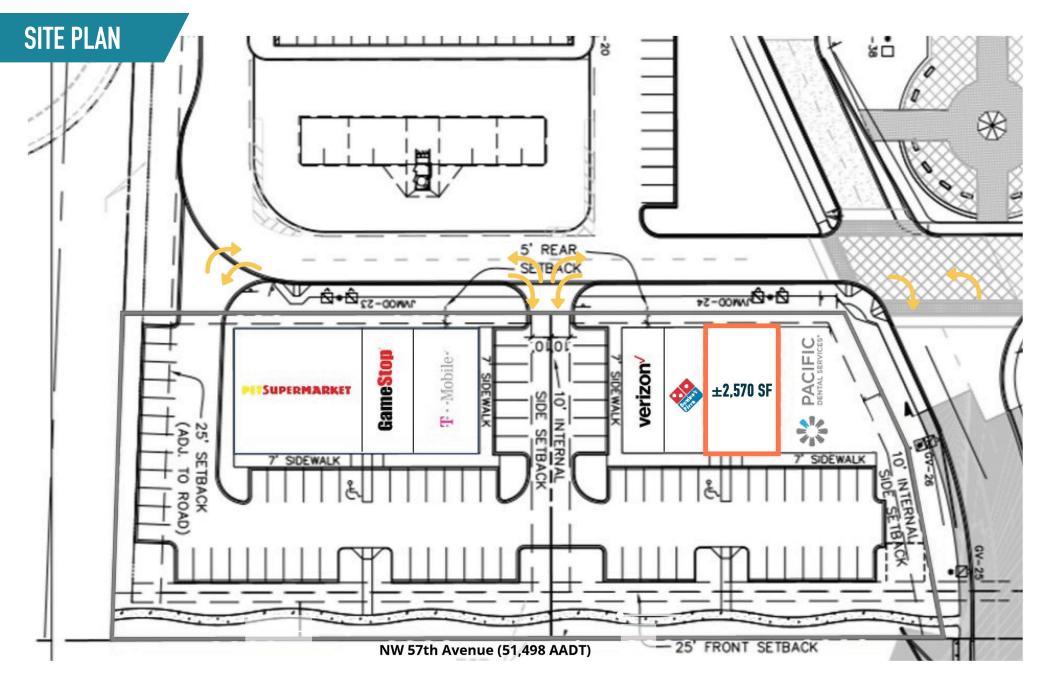

### 17768 NW 57TH AVENUE HIALEAH, FL ±2.570 SF AVAILABLE FOR LEASE

MIAMI MSA







## get in touch.

#### **ANTHONY CERVONE**

office 786.671.4020 direct 786.671.4023 acervone@metrocommercial.com

#### **KALAYAH SARGEANT**

office 786.671.4020 direct 786.671.4036 ksargeant@metrocommercial.com

MetroCommercial.com | PLYMOUTH MEETING, PA | MOUNT LAUREL, NJ | MIAMI, FL | PHILADELPHIA, PA



The information and images contained herein are from sources deemed reliable. However, Metro Commercial Real Estate, inc. makes no representation whatsoever as to their accuracy or authenticity. Images shown may be modified for illustrative purposes. Images may be out-of-date and not current. 07.24.23







# 17768 NW 57TH AVENUE HIALEAH, FL



MetroCommercial.com









nformation and images contained herein are from sources deemed reliable. However, Metro Commercial Real Estate, Inc. makes no representation whatsoever as to their accuracy or authenticity. Images shown may be modified for illustrative purposes. Images may be out-of-date and not current. 07.24.23