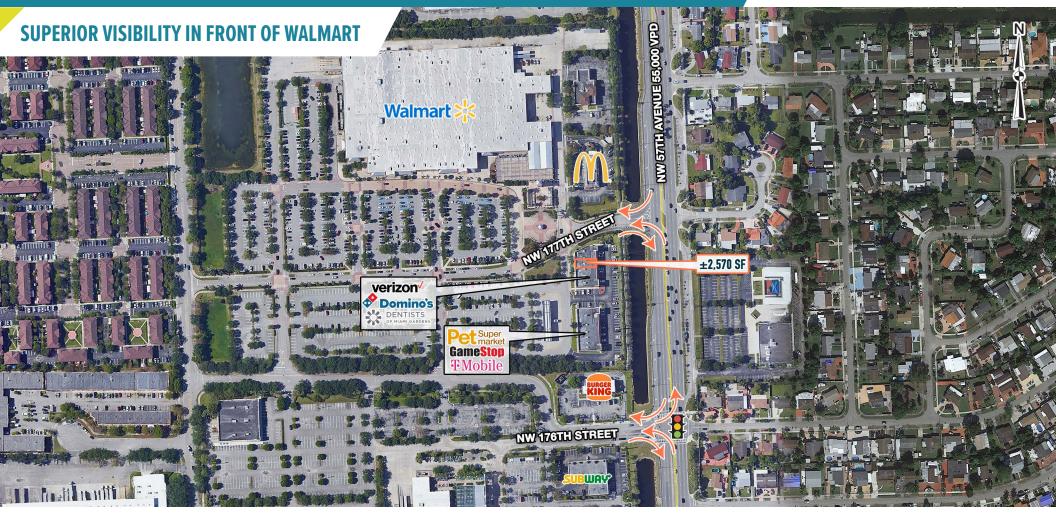

### 17768 NW 57TH AVENUE HIALEAH, FL ±2.570 SF AVAILABLE FOR LEASE

MIAMI MSA







## get in touch.

#### **ANTHONY CERVONE**

office 786.671.4020 direct 786.671.4023 acervone@metrocommercial.com

#### **KALAYAH SARGEANT**

office 786.671.4020 direct 786.671.4036 ksargeant@metrocommercial.com

MetroCommercial.com | PLYMOUTH MEETING, PA | MOUNT LAUREL, NJ | MIAMI, FL | PHILADELPHIA, PA



The information and images contained herein are from sources deemed reliable. However, Metro Commercial Real Estate, inc. makes no representation whatsoever as to their accuracy or authenticity. Images shown may be modified for illustrative purposes. Images may be out-of-date and not current. 07.24.23







# 17768 NW 57TH AVENUE HIALEAH, FL



MetroCommercial.com









nformation and images contained herein are from sources deemed reliable. However, Metro Commercial Real Estate,