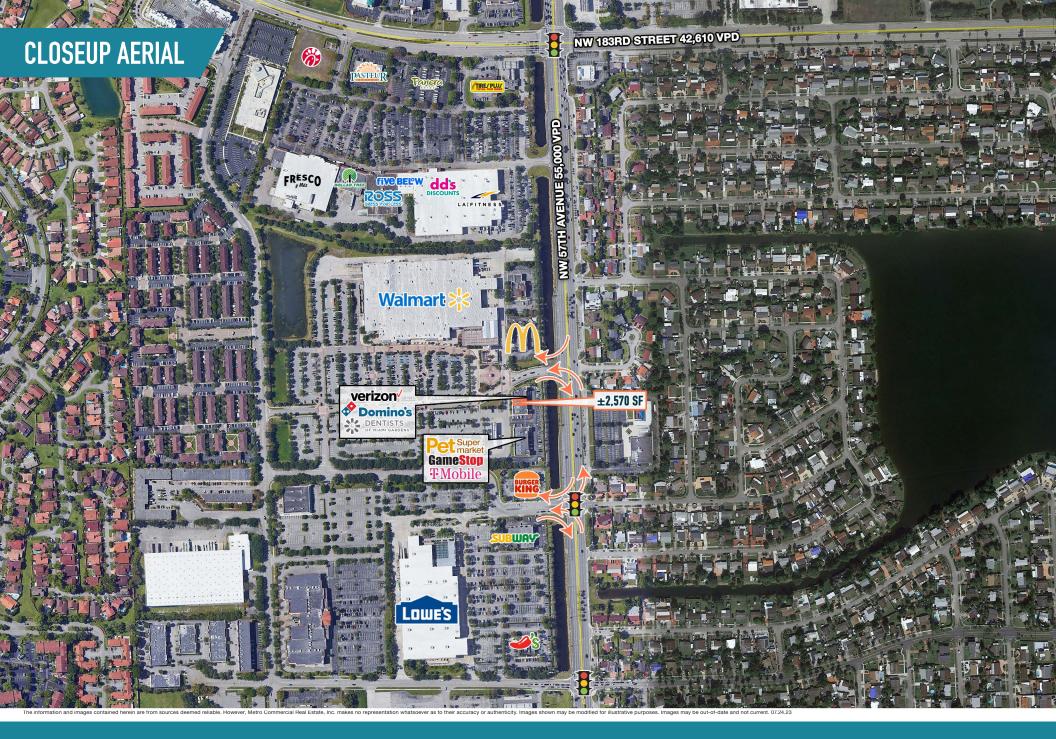

# 17768 NW 57TH AVENUE HIALEAH, FL

MetroCommercial.com

nformation and images contained herein are from sources deemed reliable. However, Metro Commercial Real Estate, Inc. makes no representation whatsoever as to their accuracy or authenticity. Images shown may be modified for illustrative purposes. Images may be out-of-date and not current. 07.24.23