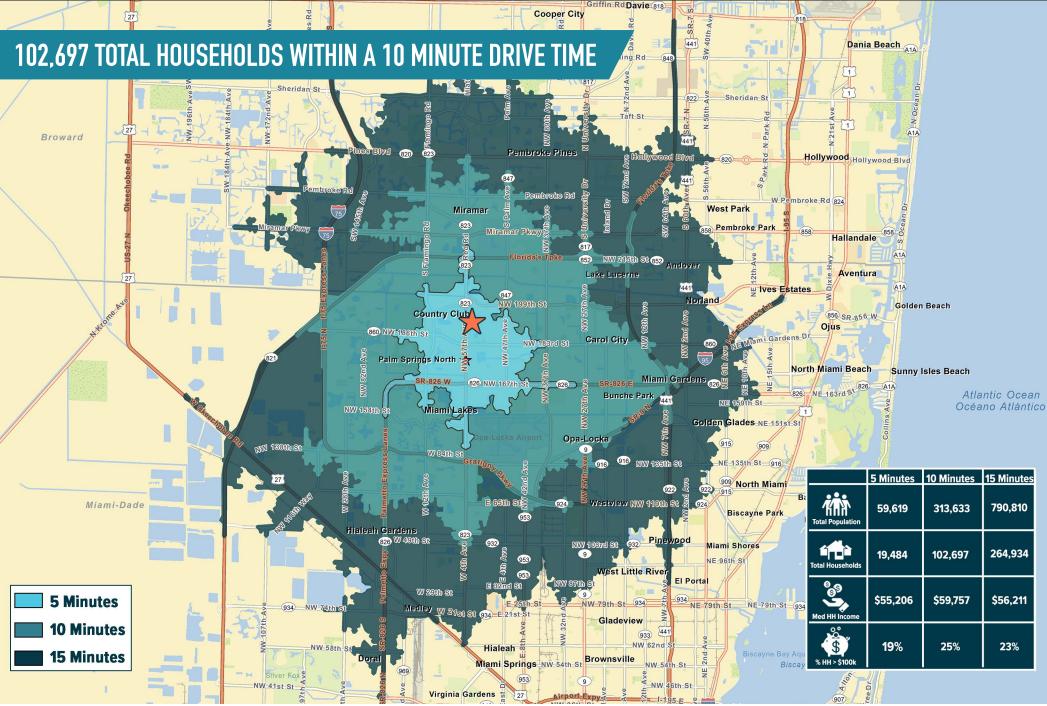

### 17768 NW 57TH AVENUE HIALEAH, FL ±2.570 SF AVAILABLE FOR LEASE

MIAMI MSA







## get in touch.

#### **ANTHONY CERVONE**

office 786.671.4020 direct 786.671.4023 acervone@metrocommercial.com

#### **KALAYAH SARGEANT**

office 786.671.4020 direct 786.671.4036 ksargeant@metrocommercial.com

MetroCommercial.com | PLYMOUTH MEETING, PA | MOUNT LAUREL, NJ | MIAMI, FL | PHILADELPHIA, PA



The information and images contained herein are from sources deemed reliable. However, Metro Commercial Real Estate, inc. makes no representation whatsoever as to their accuracy or authenticity. Images shown may be modified for illustrative purposes. Images may be out-of-date and not current. 07.24.23







# 17768 NW 57TH AVENUE HIALEAH, FL



MetroCommercial.com









nformation and images contained herein are from sources deemed reliable. However, Metro Commercial Real Estate, Inc. makes no representation whatsoever as to their accuracy or authenticity. Images shown may be modified for illustrative purposes. Images may be out-of-date and not current. 07.24.23