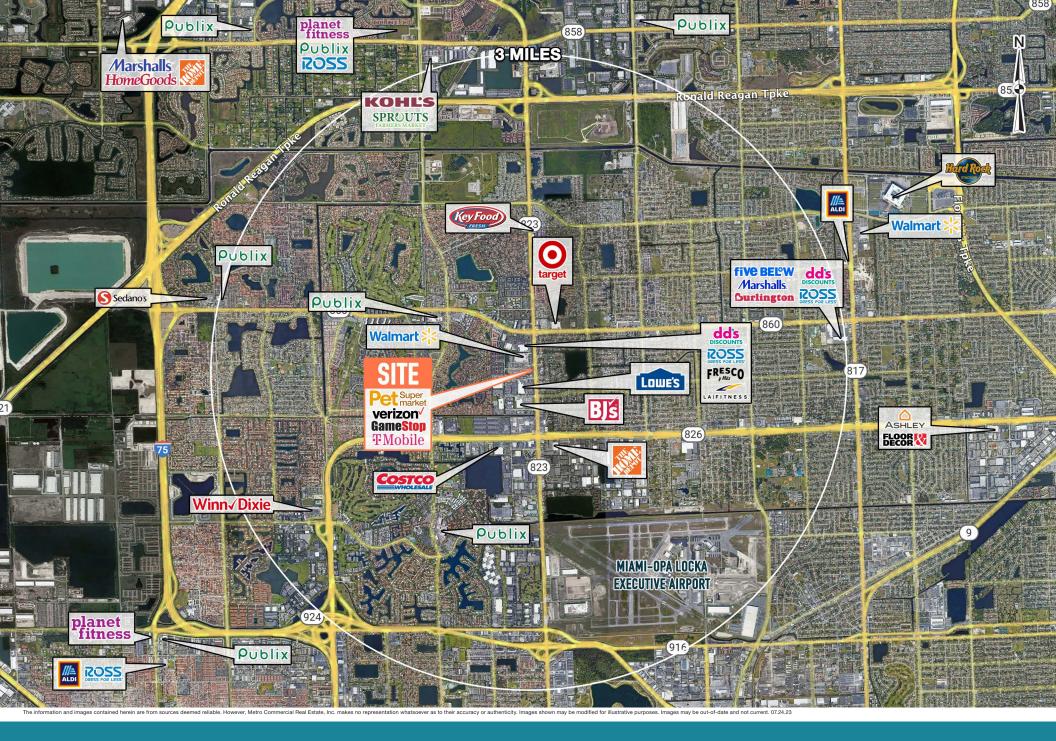

### 17768 NW 57TH AVENUE HIALEAH, FL ±2.570 SF AVAILABLE FOR LEASE

MIAMI MSA







## get in touch.

#### **ANTHONY CERVONE**

office 786.671.4020 direct 786.671.4023 acervone@metrocommercial.com

#### **KALAYAH SARGEANT**

office 786.671.4020 direct 786.671.4036 ksargeant@metrocommercial.com

MetroCommercial.com | PLYMOUTH MEETING, PA | MOUNT LAUREL, NJ | MIAMI, FL | PHILADELPHIA, PA



The information and images contained herein are from sources deemed reliable. However, Metro Commercial Real Estate, inc. makes no representation whatsoever as to their accuracy or authenticity. Images shown may be modified for illustrative purposes. Images may be out-of-date and not current. 07.24.23







# 17768 NW 57TH AVENUE HIALEAH, FL



MetroCommercial.com









nformation and images contained herein are from sources deemed reliable. However, Metro Commercial Real Estate, Inc. makes no representation whatsoever as to their accuracy or authenticity. Images shown may be modified for illustrative purposes. Images may be out-of-date and not current. 07.24.23