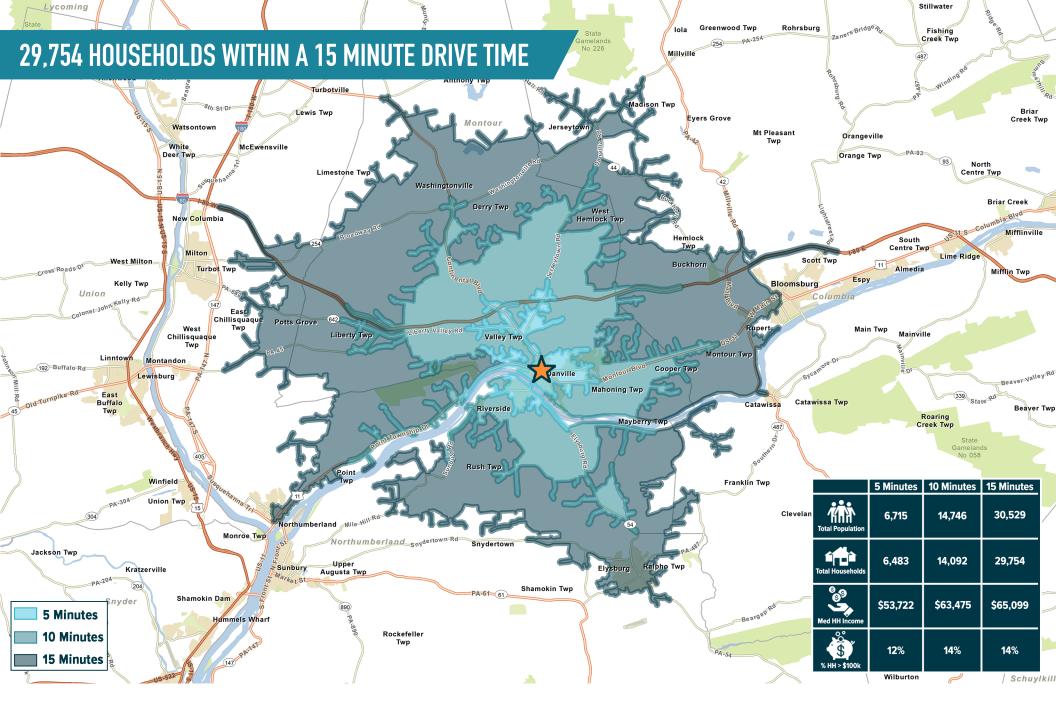

### 140 CONTINENTAL BOULEVARD **DANVILLE, PA** ±1,193 SF AVAILABLE FOR LEASE







### get in touch.

#### **BRENDAN MULLIGAN**

office 610.825.5222 direct 610.260.2688 bmulligan@metrocommercial.com



The information and images contained herein are from sources deemed reliable. However, Metro Commercial Real Estate, Inc. makes no representation whatsoever as to their accuracy or authenticity. Images shown may be modified for illustrative purposes. Images may be out-of-date and not current. 12:13:23

## 140 CONTINENTAL BOULEVARD





he information and images contained herein are from sources deemed reliable. However, Metro Commercial Real Estate, Inc. makes no representation whatsoever as to their accuracy or authenticity. Images shown may be modified for illustrative purposes. Images may be out-of-date and not current. 12.13.23

# 140 CONTINENTAL BOULEVARD



MetroCommercial.com



# 140 CONTINENTAL BOULEVARD



SITE PLAN



The information and images contained herein are from source