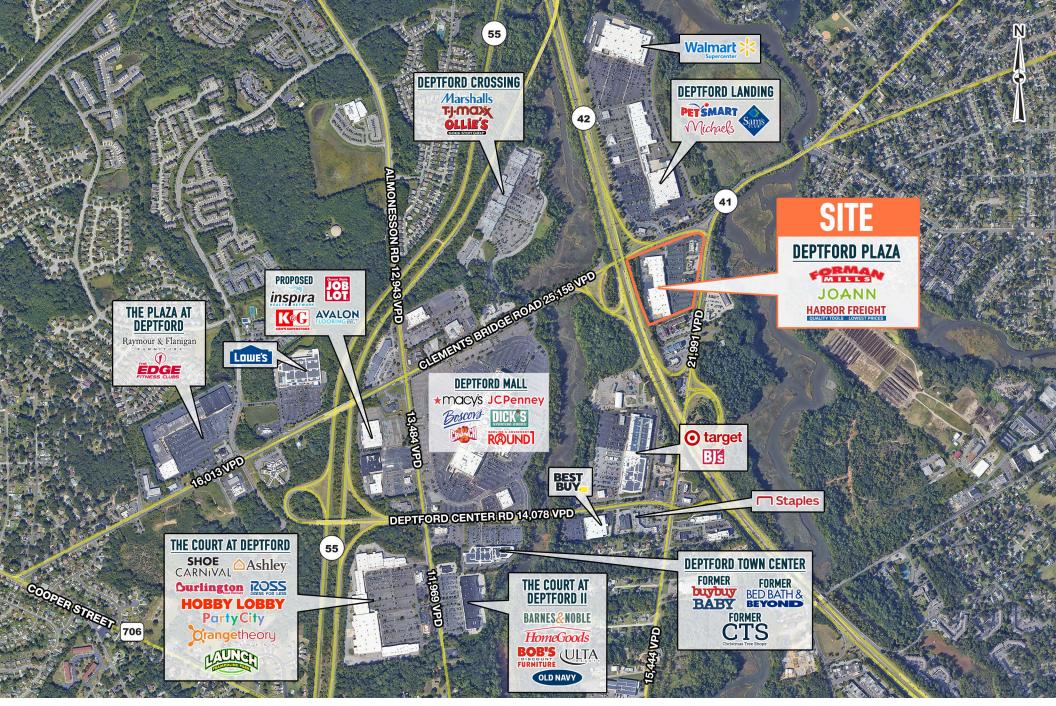

## **DAN BRICKNER**

office 856.866.1900
direct 856.222.3031
dbrickner@metrocommercial.com

DEPTFORD PLAZA

DEPTFORD, NJ

CLEMENTS BRIDGE ROAD & HURFFVILLE ROAD

The information and images contained herein are from sources deemed reliable. However, Metro Commercial Real Estate, Inc. makes no representation whatsoever as to their accuracy or authenticity. Images shown may be modified for illustrative purposes. Images may be out-of-date and not current. 11.13