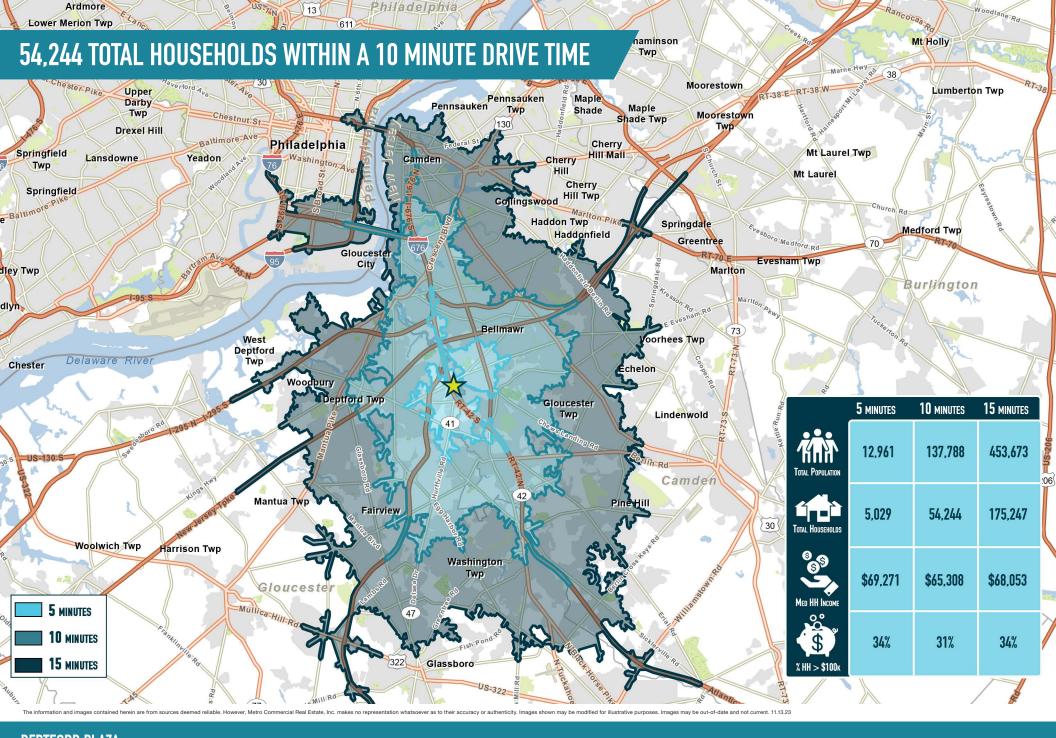

DEPTFORD PLAZA

DEPTFORD, NJ

CLEMENTS BRIDGE ROAD & HURFFVILLE ROAD

The information and images contained herein are from sources deemed reliable. However, Metro Commercial Real Estate, Inc. makes no representation whatsoever as to their accuracy or authenticity. Images shown may be modified for illustrative purposes. Images may be out-of-date and not current. 11.13.