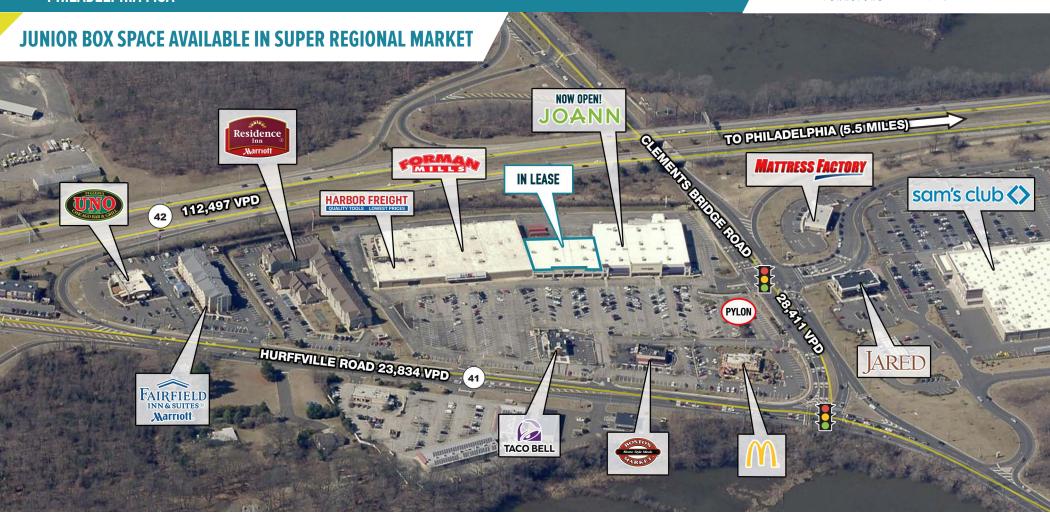

## DEPTFORD, NJ

**CLEMENTS BRIDGE ROAD & HURFFVILLE ROAD** 

±22,746 SF IN LEASE

PHILADELPHIA MSA

DEPTFORD, NJ
CLEMENTS BRIDGE ROAD & HURFFVILLE ROAD

The information and images contained herein are from sources deemed reliable. However, Metro Commercial Real Estate, Inc. makes no representation whatsoever as to their accuracy or authenticity. Images shown may be modified for illustrative purposes. Images may be out-of-date and not current. 11.13