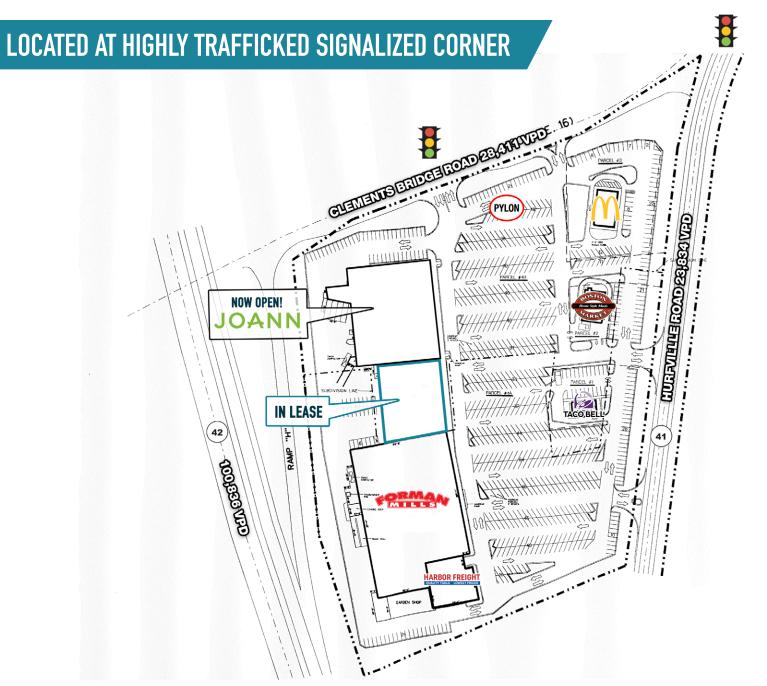

DEPTFORD PLAZA

DEPTFORD, NJ

CLEMENTS BRIDGE ROAD & HURFFVILLE ROAD

The information and images contained herein are from sources deemed reliable. However, Metro Commercial Real Estate, Inc. makes no representation whatsoever as to their accuracy or authenticity. Images shown may be modified for illustrative purposes. Images may be out-of-date and not current. 11.1% of the information whatsoever as to their accuracy or authenticity. Images shown may be modified for illustrative purposes. Images may be out-of-date and not current. 11.1% of the information whatsoever as to their accuracy or authenticity. Images shown may be modified for illustrative purposes. Images may be out-of-date and not current.