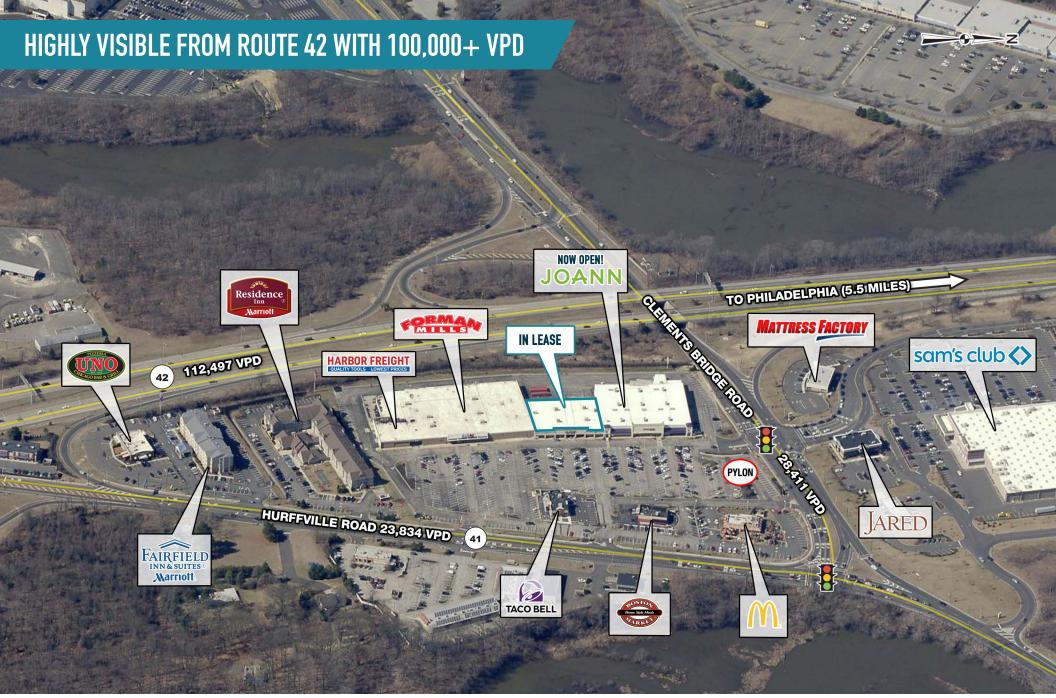

DEPTFORD, NJ
CLEMENTS BRIDGE ROAD & HURFFVILLE ROAD

The information and images contained herein are from sources deemed reliable. However, Metro Commercial Real Estate, Inc. makes no representation whatsoever as to their accuracy or authenticity. Images shown may be modified for illustrative purposes. Images may be out-of-date and not current. 11.13

DEPTFORD PLAZA

DEPTFORD, NJ

CLEMENTS BRIDGE ROAD & HURFFVILLE ROAD

The information and images contained herein are from sources deemed reliable. However, Metro Commercial Real Estate, Inc. makes no representation whatsoever as to their accuracy or authenticity. Images shown may be modified for illustrative purposes. Images may be out-of-date and not current. 11.13.