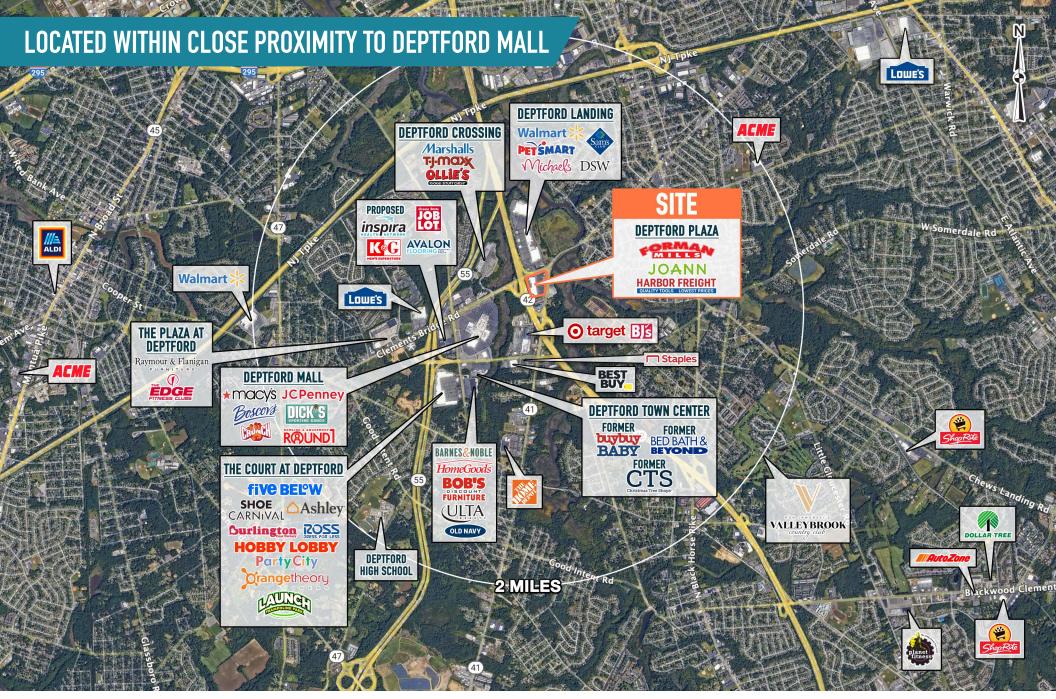

DEPTFORD PLAZA

DEPTFORD, NJ

CLEMENTS BRIDGE ROAD & HURFFVILLE ROAD

The information and images contained herein are from sources deemed reliable. However, Metro Commercial Real Estate, Inc. makes no representation whatsoever as to their accuracy or authenticity. Images shown may be modified for illustrative purposes. Images may be out-of-date and not current. 11.1% of the information whatsoever as to their accuracy or authenticity. Images shown may be modified for illustrative purposes. Images may be out-of-date and not current. 11.1% of the information whatsoever as to their accuracy or authenticity. Images shown may be modified for illustrative purposes. Images may be out-of-date and not current.