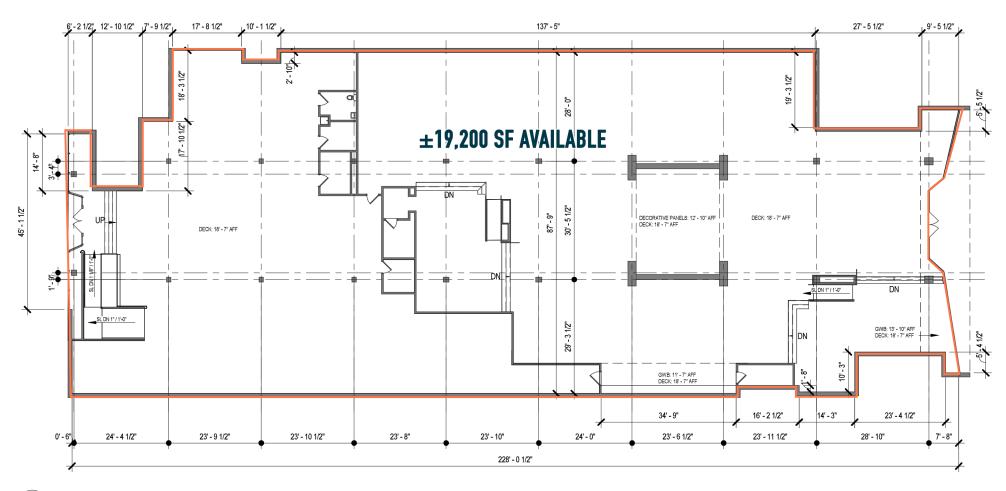

## SURROUNDED BY HIGH VOLUME F&B, ENTERTAINMENT, AND CULTURAL ATTRACTIONS

CosciaWor

1 GROUND FLOOR PLAN

1/16" = 1'-0"

The information and images contained herein are from sources deemed reliable. However, Metro Commercial Real Estate, Inc. makes no representation whatsoever as to their accuracy or authenticity, images shown may be modified for illustrative purposes. Images may be out-of-date and not current, 01.22.2