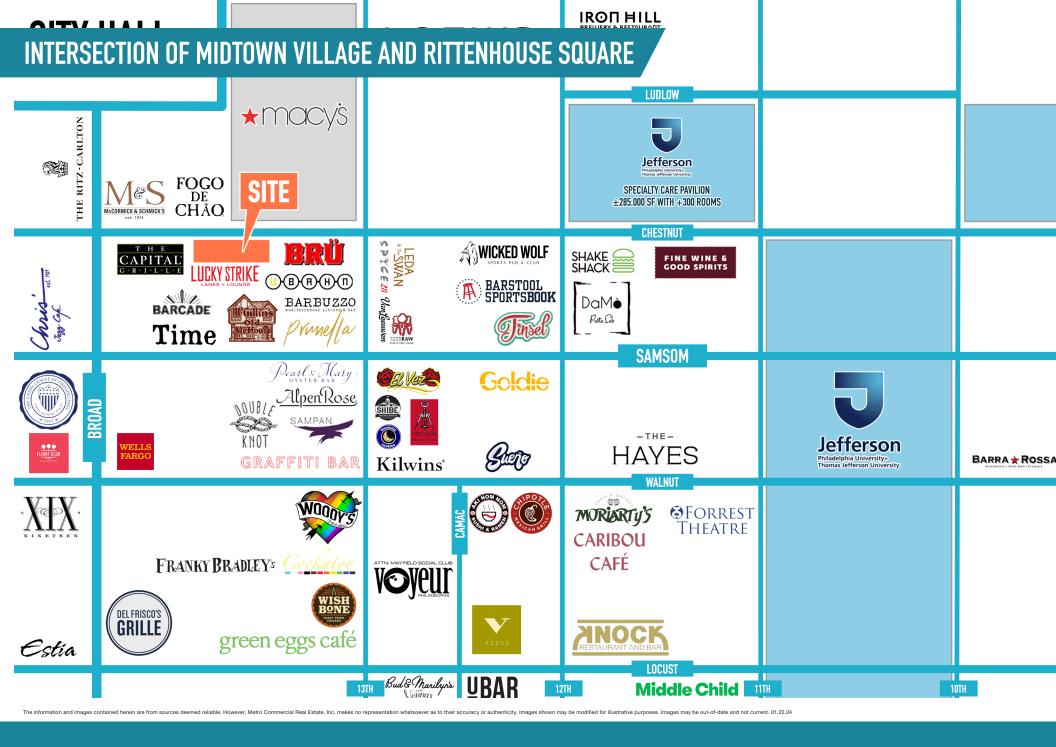

## SURROUNDED BY HIGH VOLUME F&B, ENTERTAINMENT, AND CULTURAL ATTRACTIONS

CosciaWor

1 GROUND FLOOR PLAN

1/16" = 1'-0"

The information and images contained herein are from sources deemed reliable. However, Metro Commercial Real Estate, Inc. makes no representation whatsoever as to their accuracy or authenticity, images shown may be modified for illustrative purposes. Images may be out-of-date and not current, 01.22.2