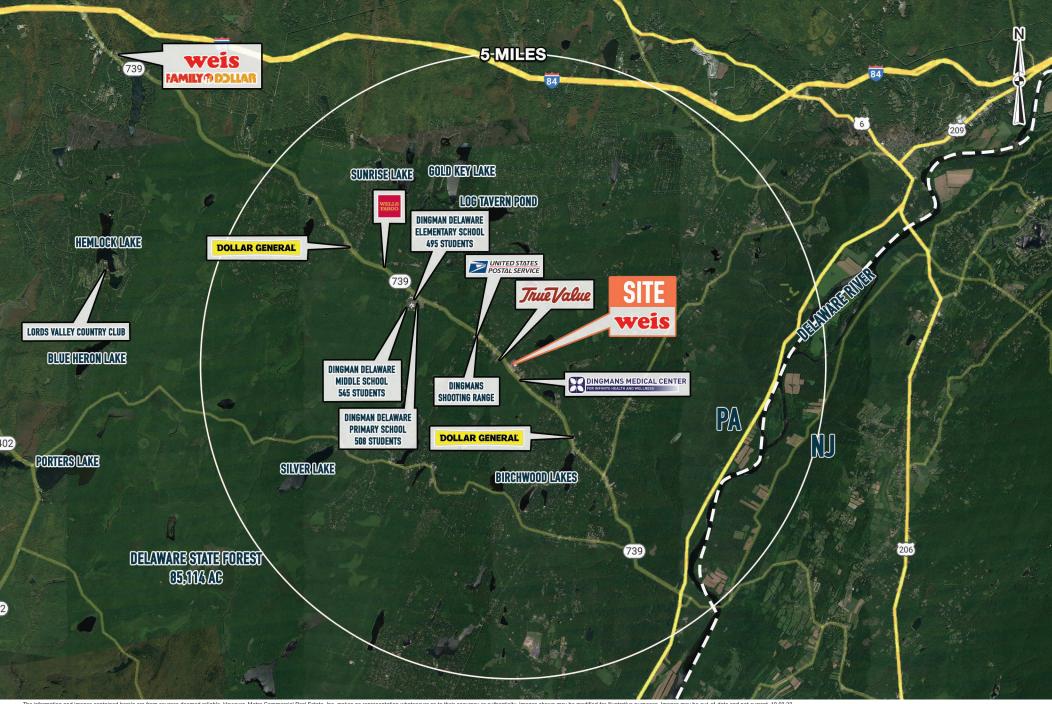

# 109 ATLANTIC AVENUE DINGMANS FERRY, PA

PAD SITES AVAILABLE PHILADELPHIA MSA







## get in touch.

### **BRENDAN MULLIGAN**

office 610.825.5222 direct 610.260.2688 bmulligan@metrocommercial.com

## **JOE DOUGHERTY**

office 610.825.5222 direct 610.260.2670 jdougherty@metrocommercial.com



The information and images contained herein are from sources deemed reliable. However, Metro Commercial Real Estate, Inc. makes no representation whatsoever as to their accuracy or authenticity, Images shown may be modified for illustrative purposes. Images may be out-of-date and not current. 10.03





The information and images contained herein are from sources deemed reliable. However, Metro Commercial Real Estate, Inc. makes no representation whatsoever as to their accuracy or authenticity. Images shown may be modified for illustrative purposes. Images may be out-of-date and not current. 1







#### **Ranking Overview**



Chain: Weis Markets | Visits | Sep 1st, 2022 - Aug 31st, 2023 Data provided by Placer Labs Inc. (www.placer.ai)



#### Metrics

| Weis Markets 1560 PA-739, Dingmans Ferry, # 135 |        |                 |        |
|-------------------------------------------------|--------|-----------------|--------|
| Visits                                          | 658.6K | Avg. Dwell Time | 32 min |
| Visits / sq ft                                  | 12.76  | Panel Visits