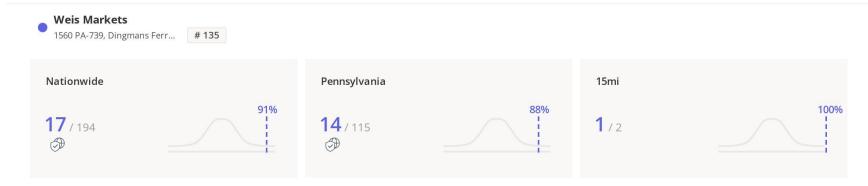

#### **Ranking Overview**

Chain: Weis Markets | Visits | Sep 1st, 2022 - Aug 31st, 2023 Data provided by Placer Labs Inc. (www.placer.ai)

#### Metrics

| Weis Markets 1560 PA-739, Dingmans Ferry, # 135 |        |                 |        |
|-------------------------------------------------|--------|-----------------|--------|
| Visits                                          | 658.6K | Avg. Dwell Time | 32 min |
| Visits / sq ft                                  | 12.76  | Panel Visits    | 24.9K  |
| Size - sq ft                                    | 51.6K  | Visits YoY      | +7.5%  |
| Visitors                                        | 71.4K  | Visits Yo2Y     | +40.7% |
| Visit Frequency                                 | 9.23   | Visits Yo3Y     | N/A    |