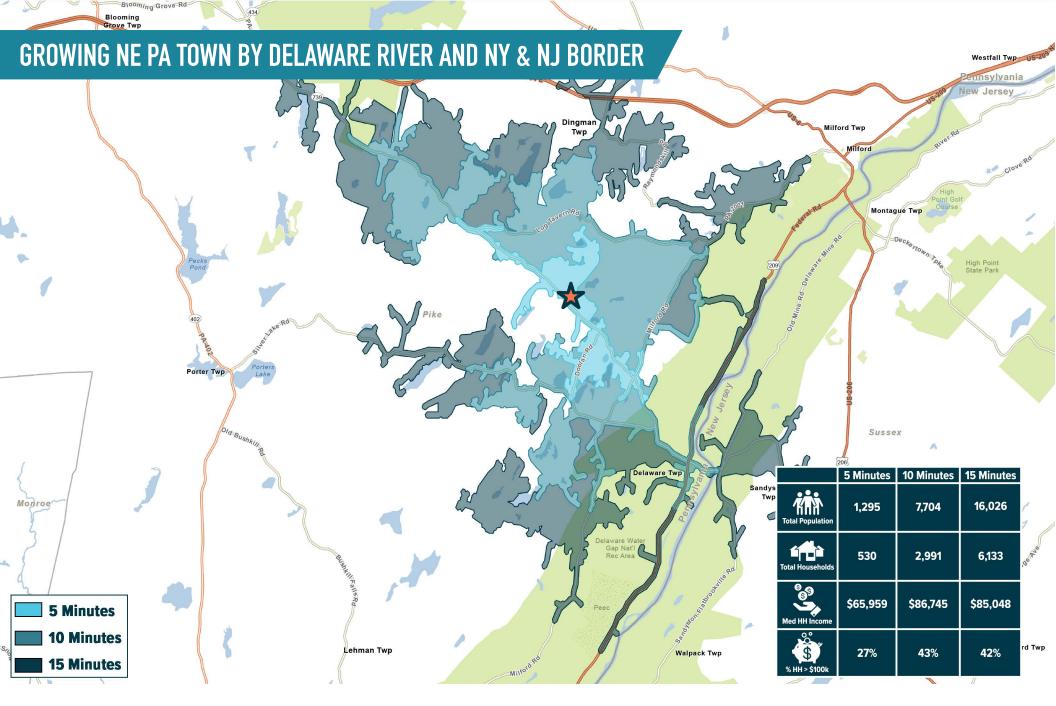

# 109 ATLANTIC AVENUE DINGMANS FERRY, PA

PAD SITES AVAILABLE PHILADELPHIA MSA







## get in touch.

### **BRENDAN MULLIGAN**

office 610.825.5222 direct 610.260.2688 bmulligan@metrocommercial.com

## **JOE DOUGHERTY**

office 610.825.5222 direct 610.260.2670 jdougherty@metrocommercial.com



The information and images contained herein are from sources deemed reliable. However, Metro Commercial Real Estate, Inc. makes no representation whatsoever as to their accuracy or authenticity, Images shown may be modified for illustrative purposes. Images may be out-of-date and not current. 10.03





The information and images contained herein are from sources deemed reliable. However, Metro Commercial Real Estate, Inc. makes no representation whatsoever as to their accuracy or authenticity. Images shown may be modified for illustrative purposes. Images may be out-of-date and not current. 1







#### **Ranking Overview**



Chain: Weis Markets | Visits | Sep 1st, 2022 - Aug 31st, 2023 Data provided by Placer Labs Inc. (www.placer.ai)



#### Metrics

| Weis Markets 1560 PA-739, Ding