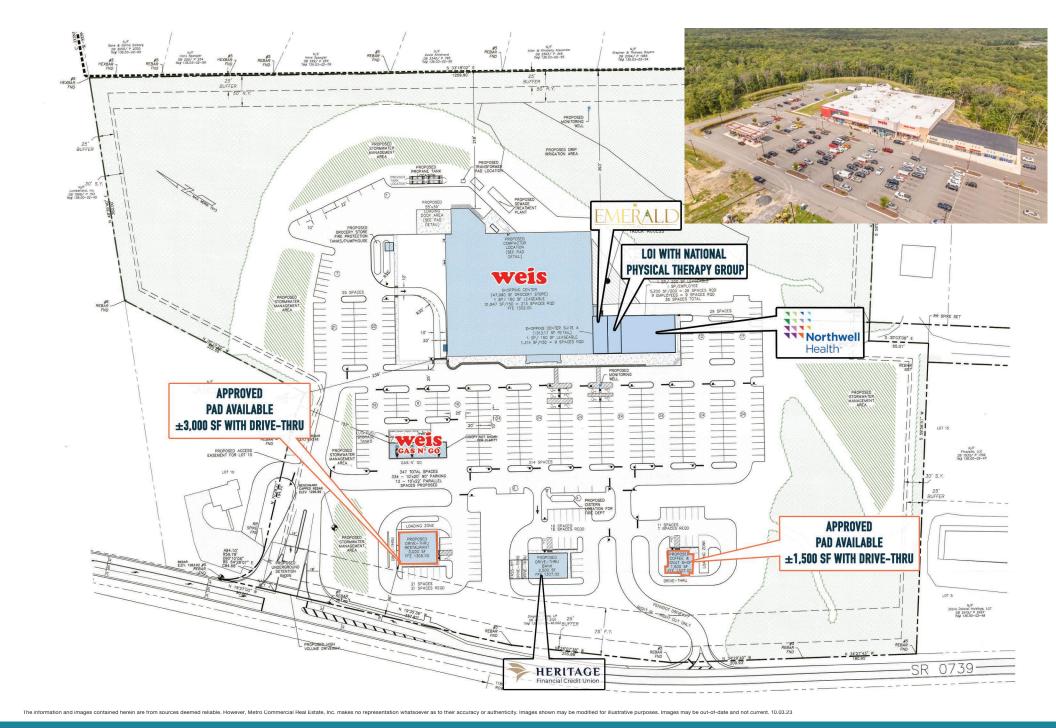

# 109 ATLANTIC AVENUE DINGMANS FERRY, PA

PAD SITES AVAILABLE PHILADELPHIA MSA

# PROPERTY PHOTOS

The information and images contained herein are from sources deemed reliable. However, Metro Commercial Real Estate, inc. makes no representation whatsoever as to their accuracy or authenticity. Images shown may be modified for illustrative purposes. Images may be out-of-date and not current. 10.03.23