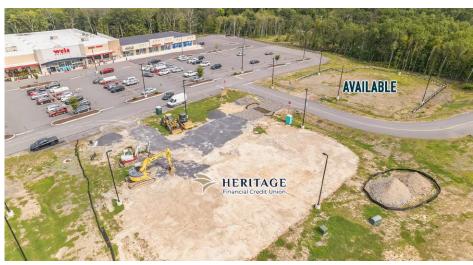

# 109 ATLANTIC AVENUE DINGMANS FERRY, PA

PAD SITES AVAILABLE PHILADELPHIA MSA

# PROPERTY PHOTOS

The information and images contained herein are from sources deemed reliable. However, Metro Commercial Real Estate, inc. makes no representation whatsoever as to their accuracy or authenticity. Images shown may be modified for illustrative purposes. Images may be out-of-date and not current. 10.03.23