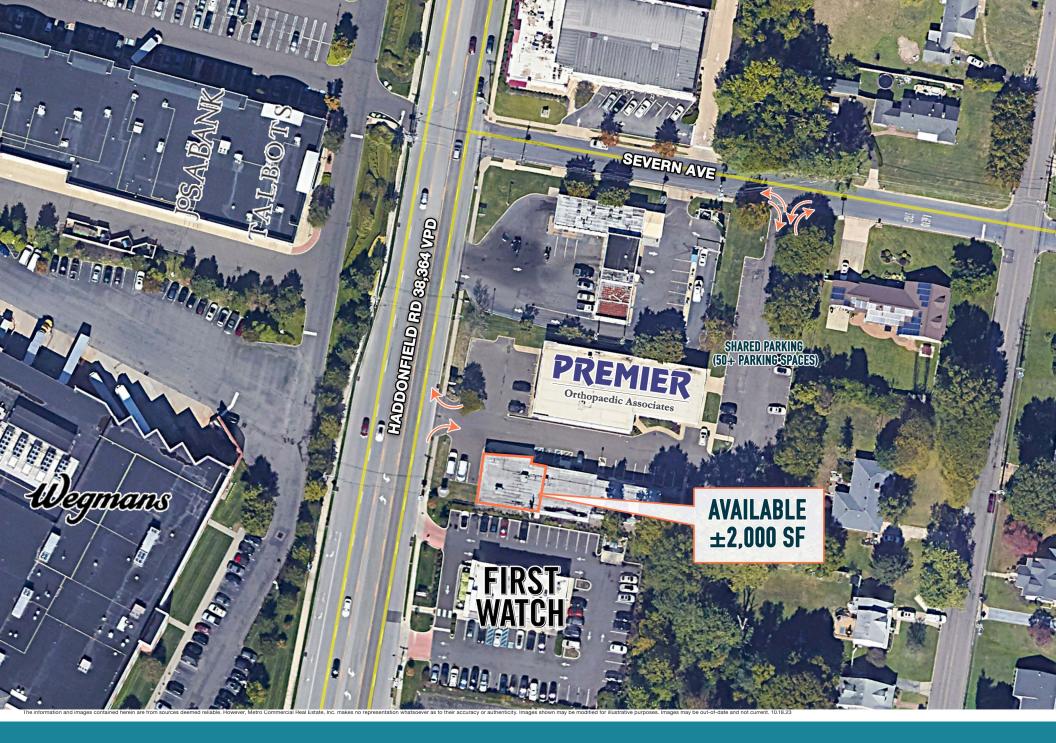

# CHERRY HILL, NJ

**1006 HADDONFIELD ROAD** 

 $\pm 2,000$  SF AVAILABLE FOR LEASE

PHILADELPHIA MSA

**AREA RETAILERS** 

### SITE PLAN

The information and images contained herein are from sources deemed reliable. However, Metro Commercial Heal Estate, inc. makes no representation whatsoever as to their accuracy or authenticity. Images shown may be modified for illustrative purposes. Images may be out-of-date and not current. 10.18.23