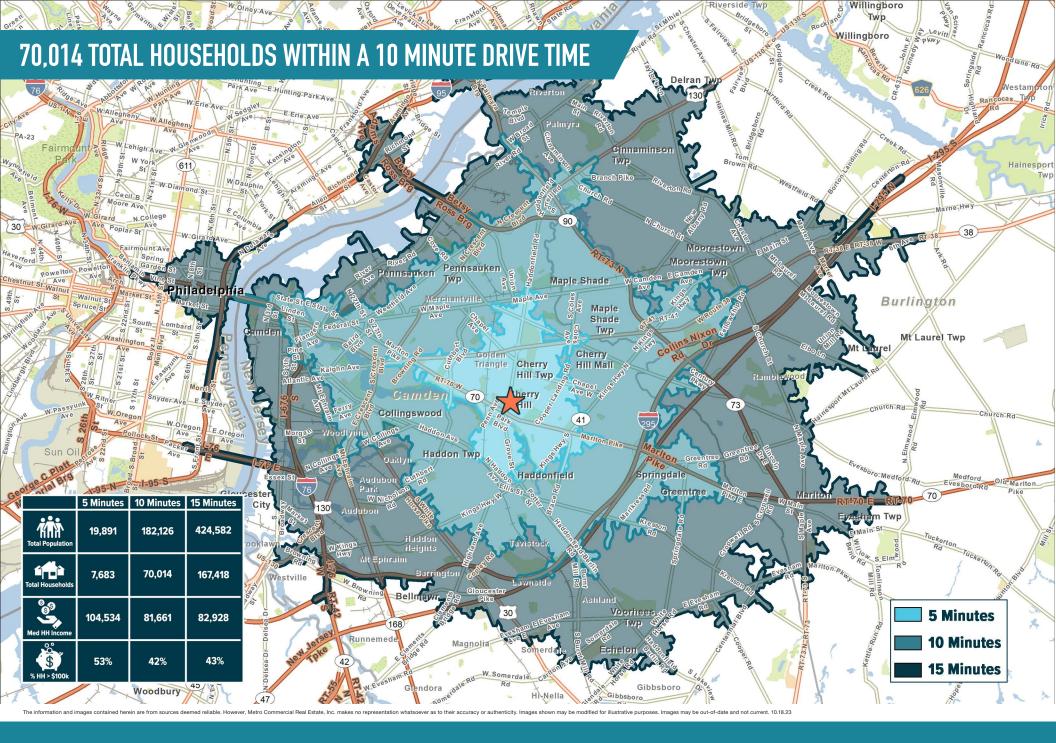

# CHERRY HILL, NJ

**1006 HADDONFIELD ROAD** 

 $\pm 2,000$  SF AVAILABLE FOR LEASE

PHILADELPHIA MSA

**AREA RETAILERS** 