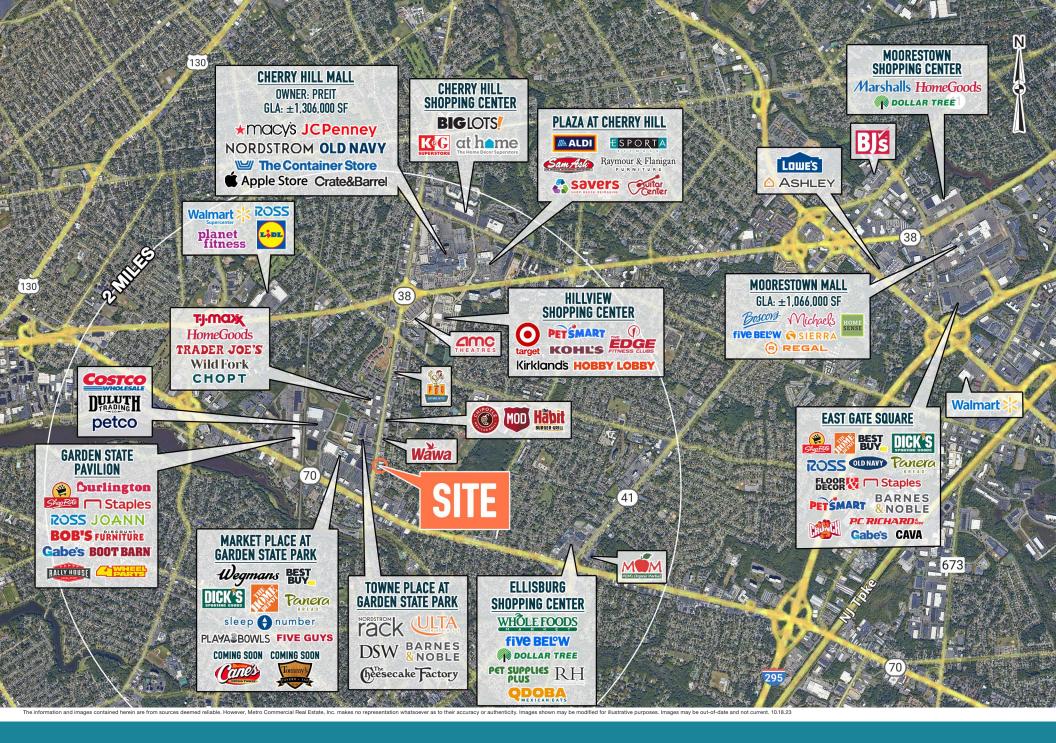

# CHERRY HILL, NJ

**1006 HADDONFIELD ROAD** 

 $\pm 2,000$  SF AVAILABLE FOR LEASE

PHILADELPHIA MSA

**AREA RETAILERS** 