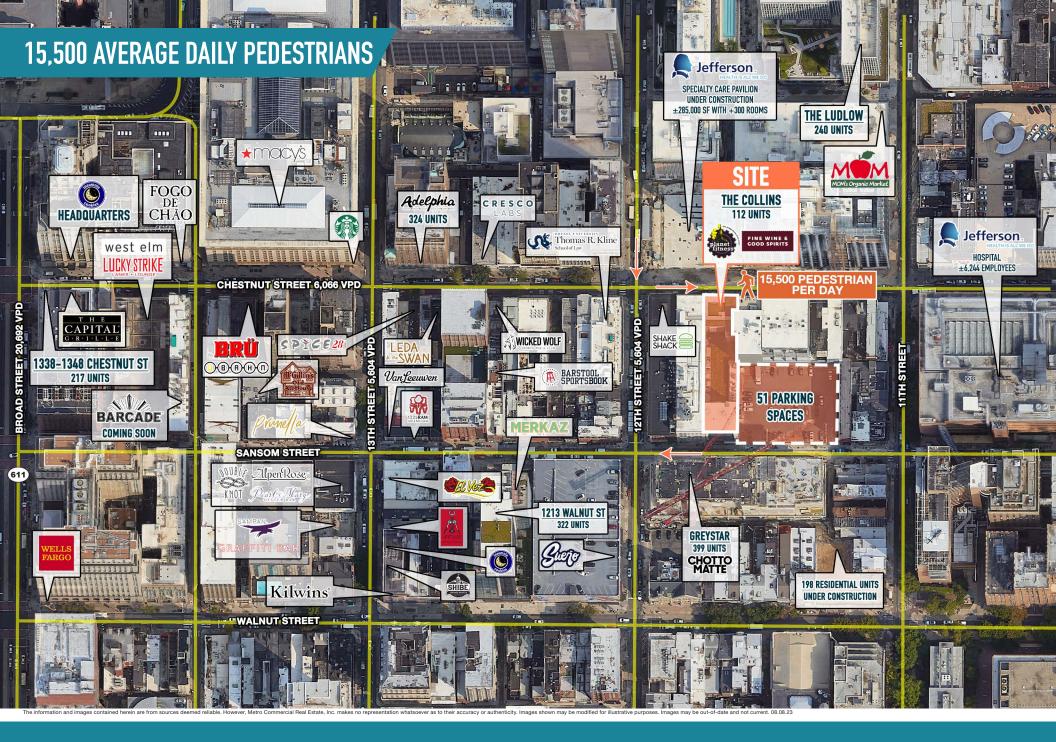

## **CENTER CITY**

**203,500** Residents

**307,300** Jobs

2.87 million Occupied Hotel Rooms (2022)

326,000 Average Daily Pedestrians

Most Walkable City in the US