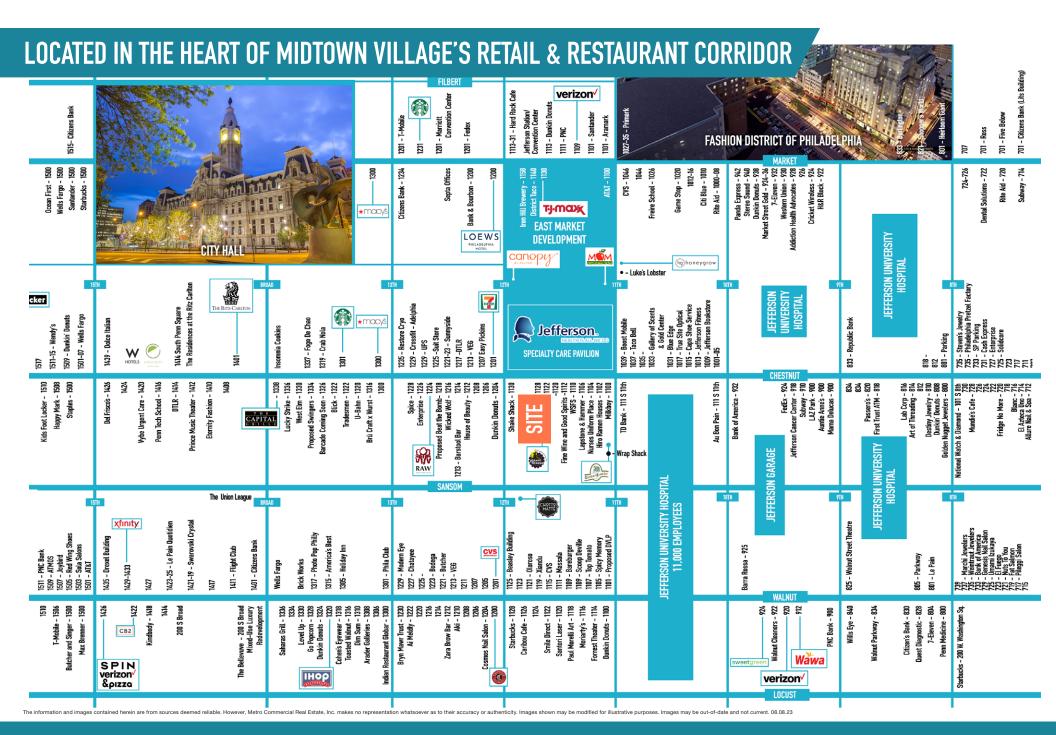

# **1112 - 1128 CHESTNUT STREET**

PHILADELPHIA, PA 19107

UP TO ±40,000 SF GROUND FLOOR & LOWER LEVEL AVAILABLE FOR SUBLEASE



# METRO® COMMERCIAL REAL ESTATE, INC.

#### **IRYNA IRYK**

office 215.893.0300 direct 215.282.0156 iiryk@metrocommercial.com

#### **BRIAN GOODWIN**

office 610.825.5222 direct 610.260.2664 bgoodwin@metrocommercial.com



## **CENTER CITY**

**203,500** Residents

**307,300** Jobs

2.87 million Occupied Hotel Rooms (2022)

326,000 Average Daily Pedestrians

Most Walkable City in the US

## **NEIGHBORING TENANTS**









































1112 - 1128 CHESTNUT STREET

PHILADELPHIA. PA



### **GROUND FLOOR**



The information and images contained herein are from sources deemed reliable. However, Metro Commercial Real Estate, Inc. makes no representation whatsoever as to their accuracy or authenticity. Images shown may be modified for illustrative purposes. Images may be out-of-date and not current. 08.08.23



#### **LOWER LEVEL**



The information and images contained herein are from sources deemed reliable. However, Metro Commercial Real Estate, Inc. makes no representation whatsoever as to their accuracy or authenticity. Images shown may be modified for illustrative purposes. Images may be out-of-date and not current. 08.08.23