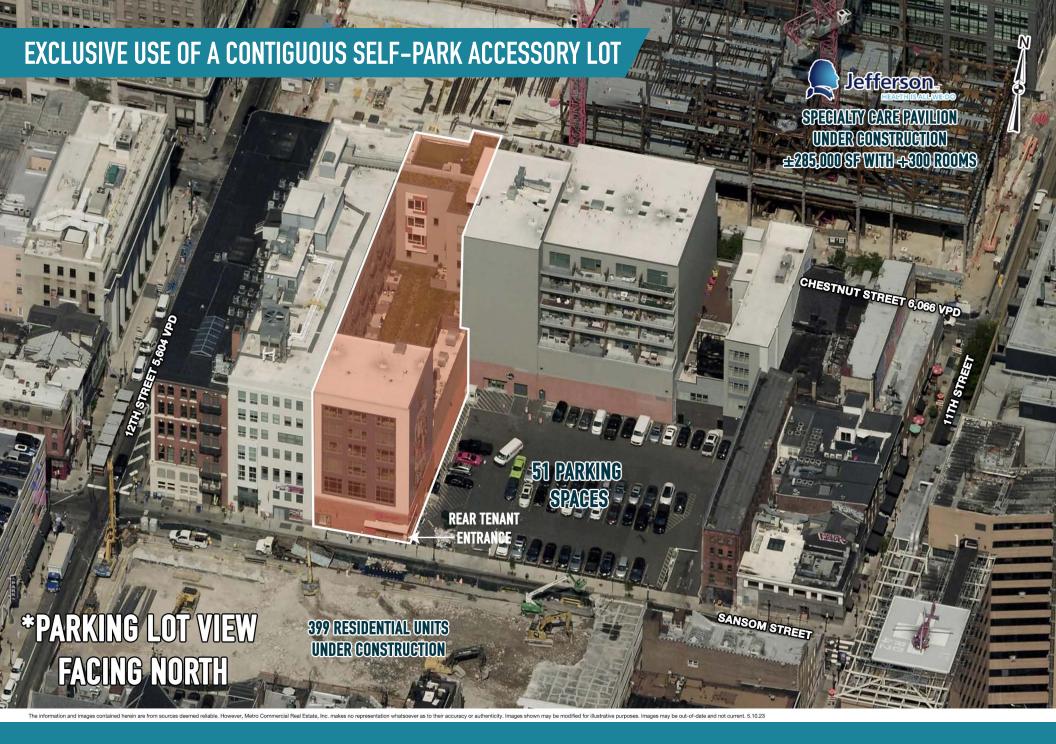

# **1112 - 1128 CHESTNUT STREET**

PHILADELPHIA, PA 19107

UP TO ±40,000 SF GROUND FLOOR & LOWER LEVEL AVAILABLE FOR SUBLEASE



# METRO® COMMERCIAL REAL ESTATE, INC.

#### **IRYNA IRYK**

office 215.893.0300 direct 215.282.0156 iiryk@metrocommercial.com

#### **BRIAN GOODWIN**

office 610.825.5222 direct 610.260.2664 bgoodwin@metrocommercial.com



## **CENTER CITY**

**203,500** Residents

**307,300** Jobs

2.87 million Occupied Hotel Rooms (2022)

326,000 Average Daily Pedestrians

Most Walkable City in the US

## **NEIGHBORING TENANTS**









































1112 - 1128 CHESTNUT STREET

PHILADELPHIA. PA



### **GROUND FLOOR**



The information and images contained herein are from sources deemed reliable. However, Metro Commercial Real Estate, Inc. makes no representation whatsoever as to their accuracy or authenticity. Images shown may be modified for illustrative purposes. Images may be out-of-date and not current. 08.08.23



#### **LOWER LEVEL**



The information and images contained herein are from sources deemed reliable. However, Metro Commercial Real Estate, Inc. makes no representation whatsoever as to their accuracy or authenticity. Images shown may be modified for illustrative purposes. Images may be out-of-date and not current. 08.08.23