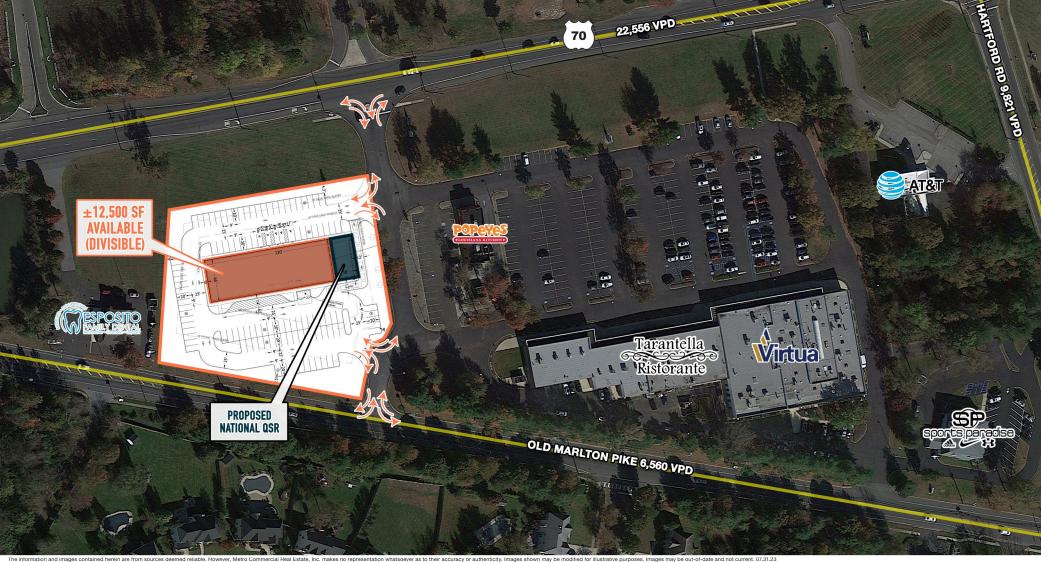

# MEDFORD, NJ 122 ROUTE 70

#### ±12,500 SF (DIVISIBLE) AVAILABLE FOR LEASE Philadelphia MSA

# NEW CONSTRUCTION RETAIL STRIP COMING SOON

### MEDFORD, NJ 122 ROUTE 70

MetroCommercial.com

-DE

MetroCommercial.com

The information and images contained herein are from sources deemed reliable. However, Metro Commercial Real Estate, Inc. makes no representation whatsoever as to their accuracy or authenticity. Images shown may be modified for illustrative purposes. Images may be out-of-date and not current. 07.31.23