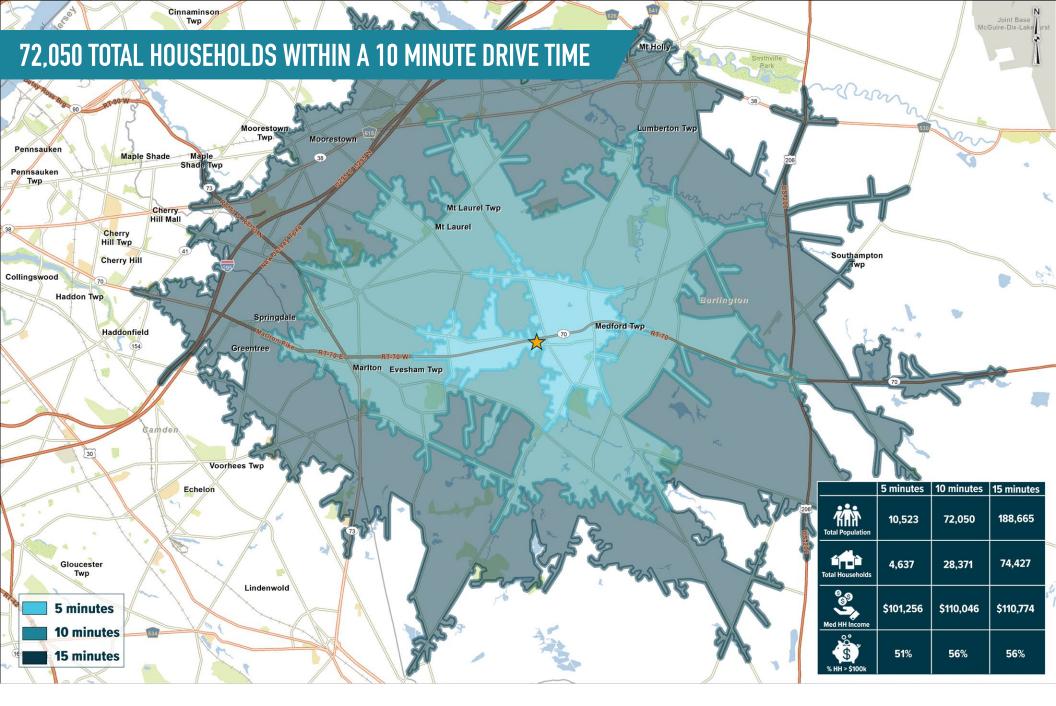

### MEDFORD, NJ 122 ROUTE 70

MetroCommercial.com

-DE

MetroCommercial.com

The information and images contained herein are from sources deemed reliable. However, Metro Commercial Real Estate, Inc. makes no representation whatsoever as to their accuracy or authenticity. Images shown may be modified for illustrative purposes. Images may be out-of-date and not current. 07.31.23