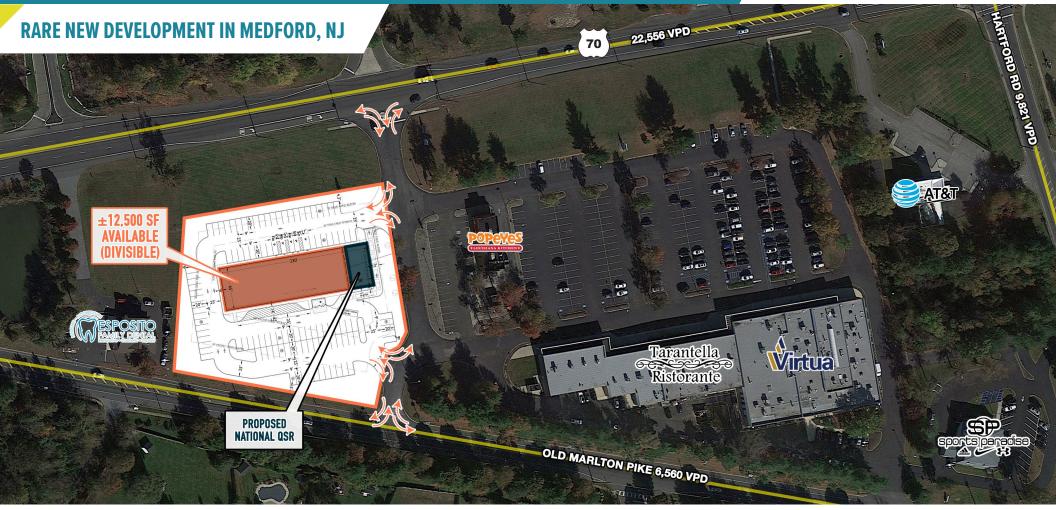

#### ±12,500 SF (DIVISIBLE) AVAILABLE FOR LEASE Philadelphia MSA

# NEW CONSTRUCTION RETAIL STRIP COMING SOON