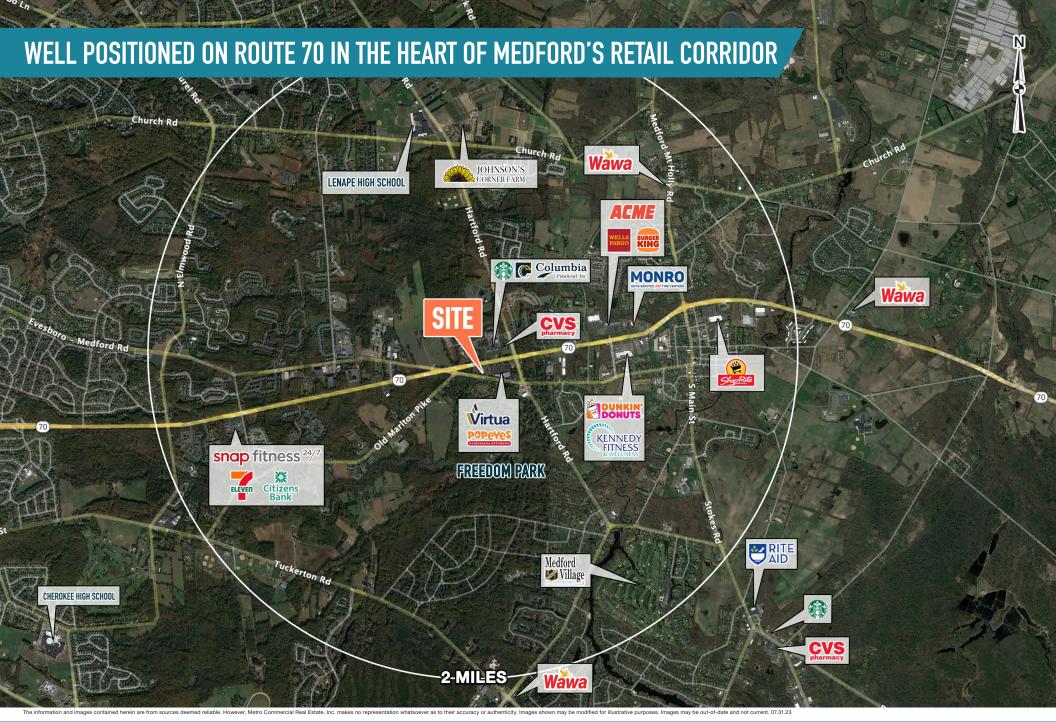

# MEDFORD, NJ 122 ROUTE 70

#### ±12,500 SF (DIVISIBLE) AVAILABLE FOR LEASE Philadelphia MSA

# NEW CONSTRUCTION RETAIL STRIP COMING SOON





# get in touch.

#### DAVID JUDD

office 856.866.1900 direct 856.222.3037 djudd@metrocommercial.com

#### **JOE DOUGHERTY**

office 610.825.5222 direct 610.260.2670 jdougherty@metrocommercial.com

MetroCommercial.com | PLYMOUTH MEETING, PA | MOUNT LAUREL, NJ | MIAMI, FL | PHILADELPHIA, PA



ne information and images contained herein are from sources deemed reliable. However, Metro Commercial Real Estate, Inc. makes no representation whatsoever as to their accuracy or authenticity. Images shown may be modified for illustrative purposes. Images may be out-of-date and not current. 07.31.23

### MEDFORD, NJ 122 ROUTE 70









MetroCommercial.com





-DE





MetroCommercial.com



The information and images contained herein are from sources deemed reliable. However, Metro Commercial Real Estate, Inc. makes no representation whatsoever as to their accuracy or authenticity. Images shown may be modified for illustrative purposes. Images may be out-of-date and not current. 07.31.23

### MEDFORD, NJ 122 ROUTE 70



MetroCommercial.com