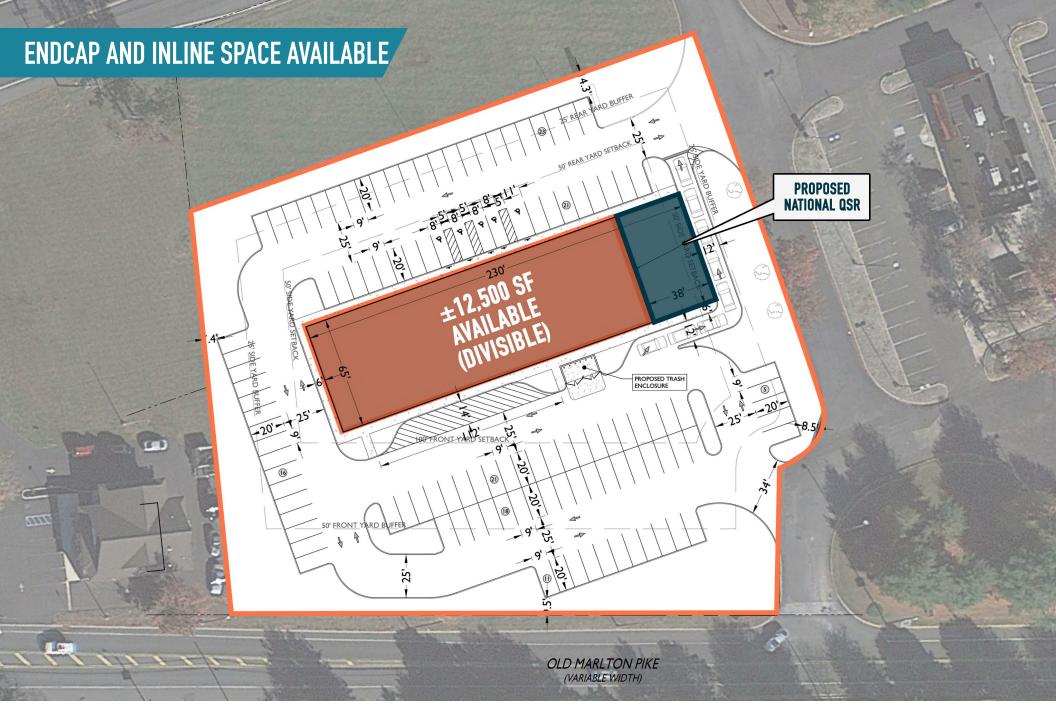

# MEDFORD, NJ 122 ROUTE 70

#### ±12,500 SF (DIVISIBLE) AVAILABLE FOR LEASE Philadelphia MSA

### MEDFORD, NJ 122 ROUTE 70

MetroCommercial.com