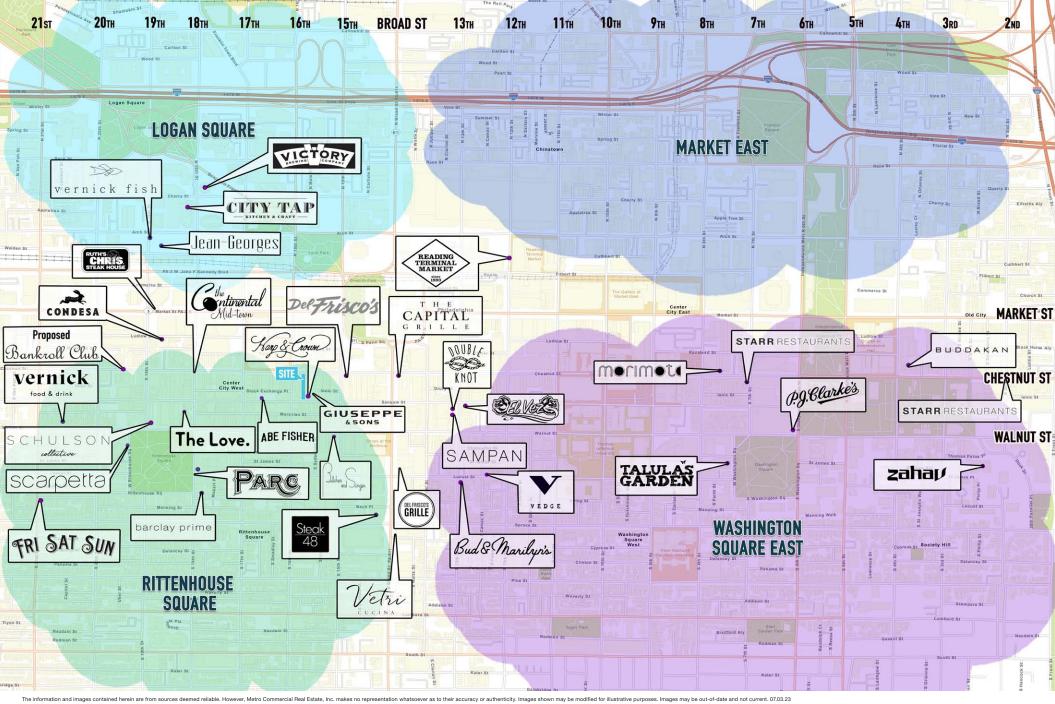

# PHILADELPHIA, PA

**1535 SANSOM STREET** 

±20,000 SF AVAILABLE FOR LEASE PHILADELPHIA MSA