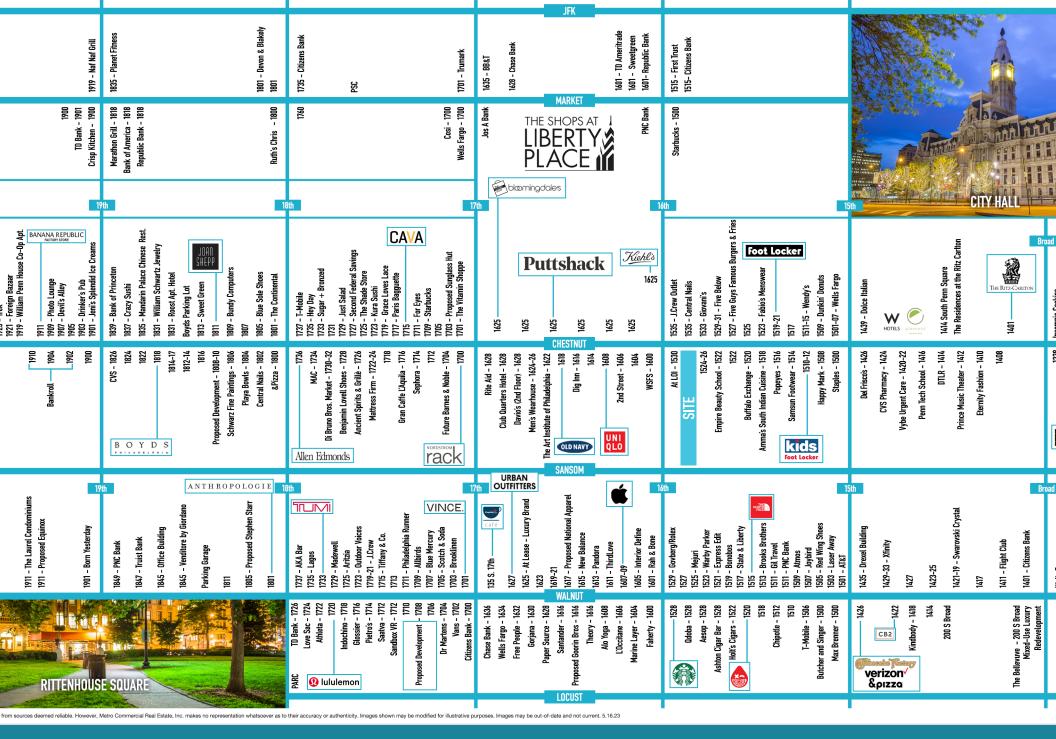

# PHILADELPHIA, PA

**1535 SANSOM STREET** 

±20,000 SF AVAILABLE FOR LEASE PHILADELPHIA MSA





## get in touch.

### **MICHAEL GORMAN**

office 215.893.0300 direct 215.893.0133 mgorman@metrocommercial.com

### **SCOTT BENSON**

office 215.893.0300 direct 215.893.0158 sbenson@metrocommercial.com







The information and images contained herein are from sources deemed reliable. However, Metro Commercial Real Estate, Inc. makes no representation whatsoever as to their accuracy or authenticity. Images shown may be modified for illustrative purposes. Images may be out-of-date and not current. 07.00 per properties and in the image shown may be modified for illustrative purposes. Images may be out-of-date and not current.





# SITE PLAN



#### **GROUND FLOOR**

\*PROPOSED BUILDING SPLIT



#### **LOWER LEVEL**



The information and images contained herein are from sources deemed reliable. However, Metro Commercial Real Estate, Inc. makes no representation whatsoever as to their accuracy or authenticity, Images shown may be modified for illustrative purposes. Images may be out-of-da