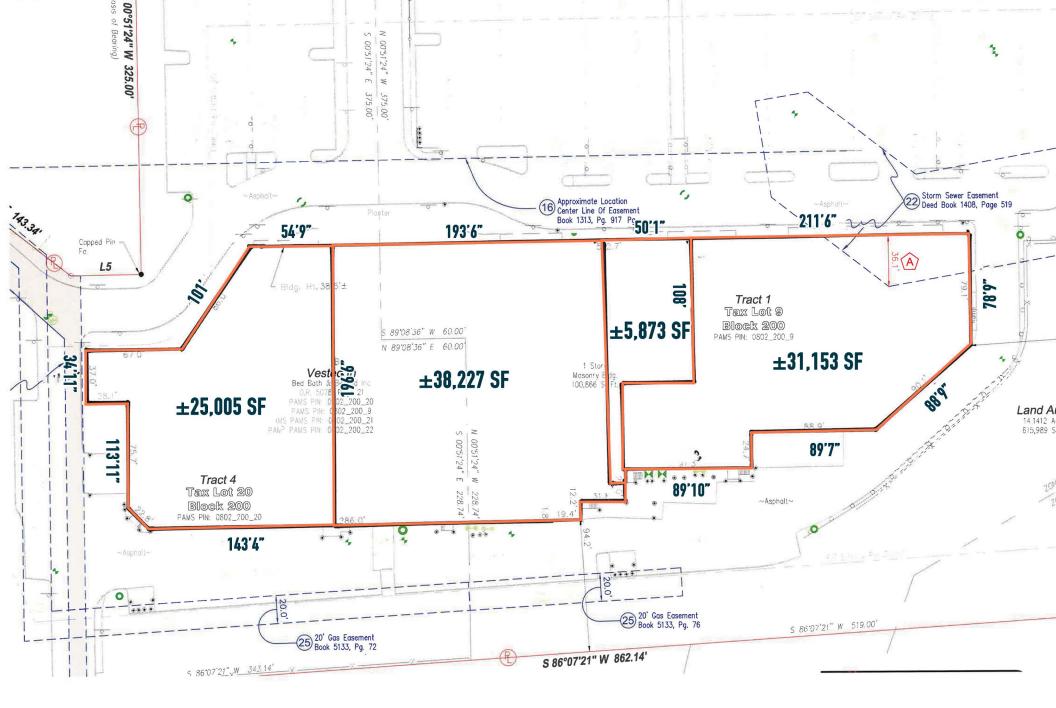

(Business Center District 2)
  - Permitted Uses
    - Medical
    - Hotel
    - Daycare
    - Retail
    - Financial Institutions
    - Data Centers
    - Office
    - Restaurants
    - Fitness
    - Department Store
    - Discount Store or Club (not to exceed 100,000 SF)
    - Movie Theaters
    - Convenience Store with Gas/Diesel

iable. However, Metro Commercial Real Estate, Inc. makes no representation whatsoever as to their accuracy or authenticity. Images shown may be modified for illustrative purposes. Images may be out-of-date and not current. 06.13.23





### DEPTFORD TOWN CENTER DEPTFORD, NJ 1729-1795 DEPTFORD TOWN CENTER ROAD





DEPTFORD TOWN CENTER DEPTFORD, NJ 1729-1795 DEPTFORD TOWN CENTER ROAD





DEPTFORD TOWN CENTER DEPTFORD, NJ 1729-1795 DEPTFORD TOWN CENTER ROAD





The information and images contained herein are from sources deemed reliable. However, Metro Commercial Real Estate, Inc. makes no representation whatsoever as to their accuracy or authenticity. Images shown may be modified for illustrative purposes. Images may be out-of-date and not current. 06.13.23

DEPTFORD TOWN CENTER DEPTFORD, NJ 1729-1795 DEPTFORD TOWN CENTER ROAD