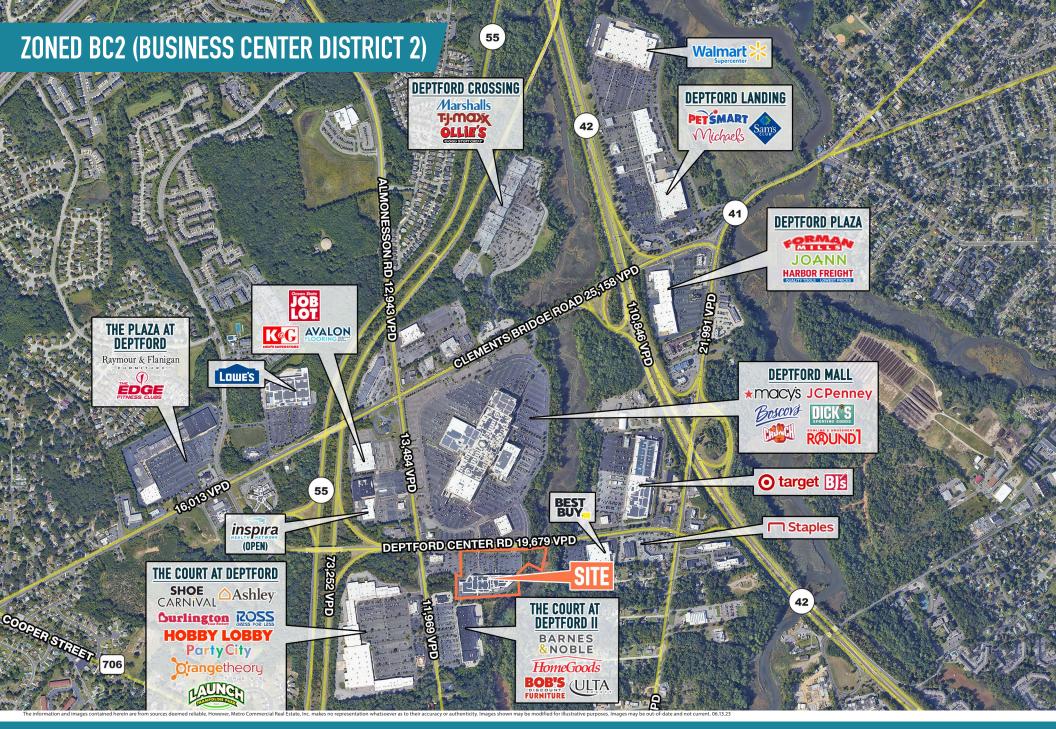

# ZONING

- Zoned BC2 (Business Center District 2)
  - Permitted Uses
    - Medical
    - Hotel
    - Daycare
    - Retail
    - Financial Institutions
    - Data Centers
    - Office
    - Restaurants
    - Fitness
    - Department Store
    - Discount Store or Club (not to exceed 100,000 SF)
    - Movie Theaters
    - Convenience Store with Gas/Diesel