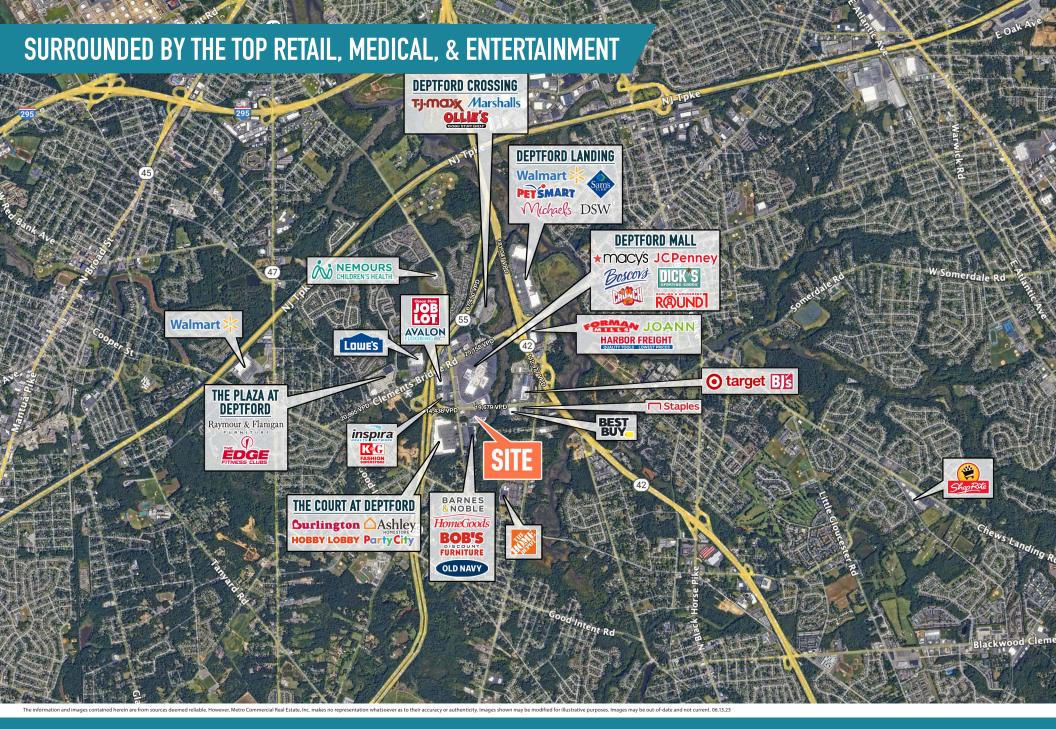

### **Major Employers**

- COOPER UNIVERSITY HEALTH CARE
- ROWAN UNIVERSITY
- USPS

DEPTFORD TOWN CENTER

1729–1795 DEPTFORD TOWN CENTER ROAD

- CAMDEN COUNTY COLLEGE
- VIRTUA OUR LADY-LOURDES HOSPITAL
- INSPIRA MEDICAL CENTER WOODBURY
- GLOUCESTER COUNTY PERSONNEL