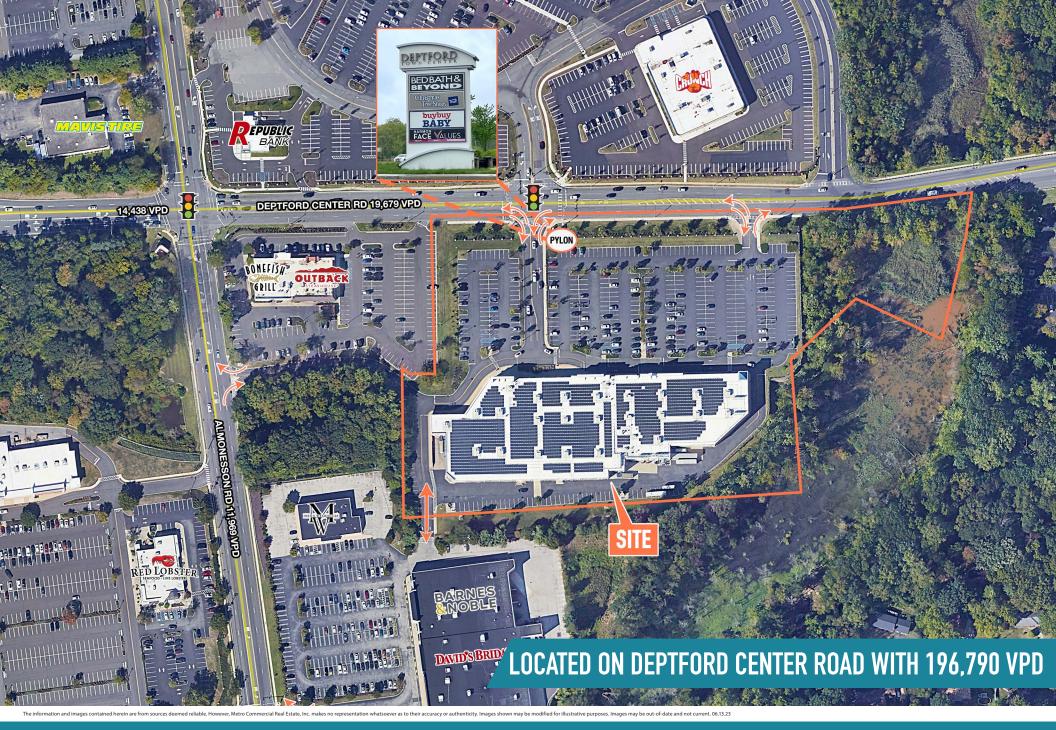

## DEPTFORD TOWN CENTER **DEPTFORD, NJ** 1729-1795 DEPTFORD TOWN CENTER ROAD ±100,258 SF LOCATED ON ±14.141 AC AVAILABLE FO<u>R SALE OR LEASE</u>

DEPTFORD TOWN CENTER DEPTFORD, NJ 1729-1795 DEPTFORD TOWN CENTER ROAD