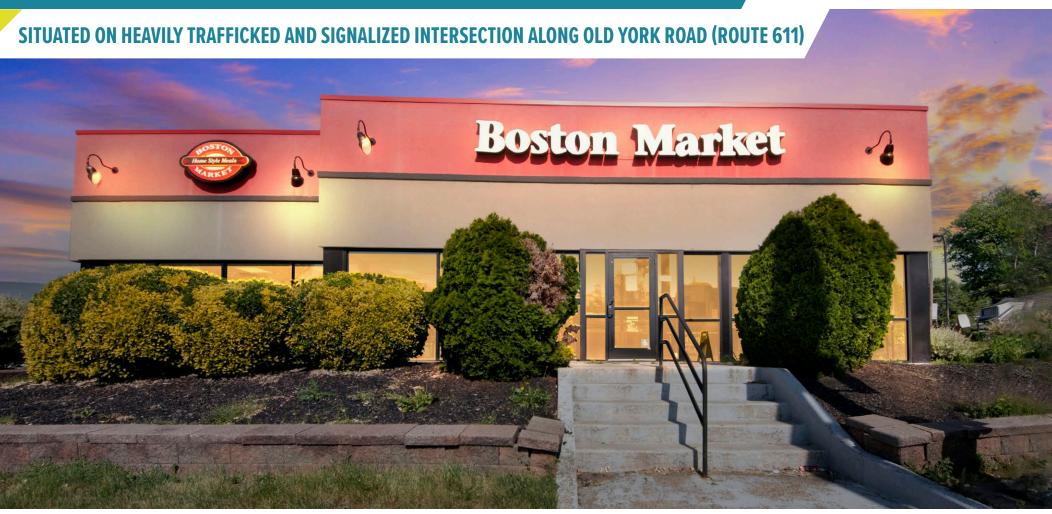

# ABINGTON, PA

1776 OLD YORK RD

 $\pm 2,904$  SF ON  $\pm 0.8$  ACRES AVAILABLE FOR LEASE

PHILADELPHIA MSA

# FREESTADNING FORMER QSR