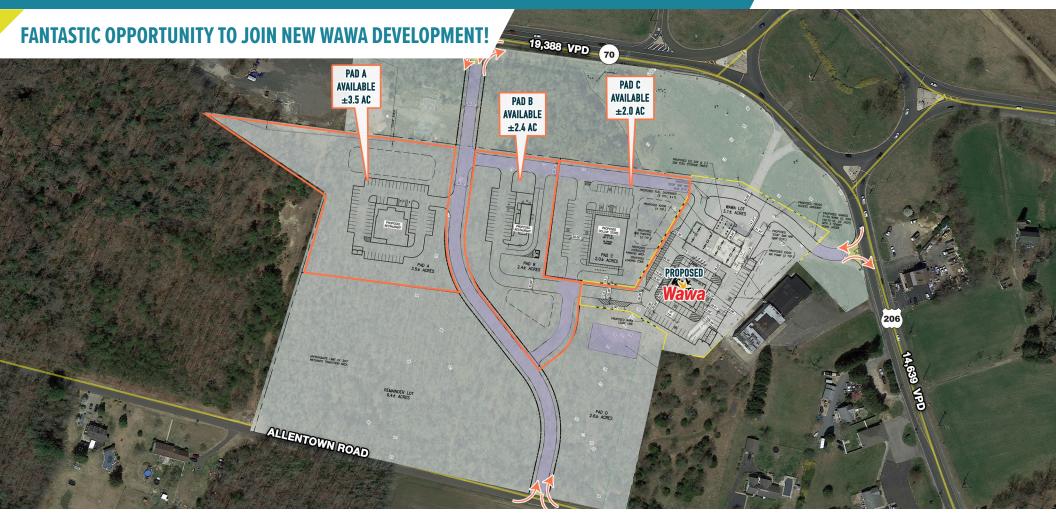

# 1751-1753 ROUTE 206 SOUTHAMPTON, NJ

 $\pm 2.0\text{--}3.5$  ac pad sites available for sale or lease

## **NEW RESIDENTIAL AND RETAIL GROWTH AREA!**