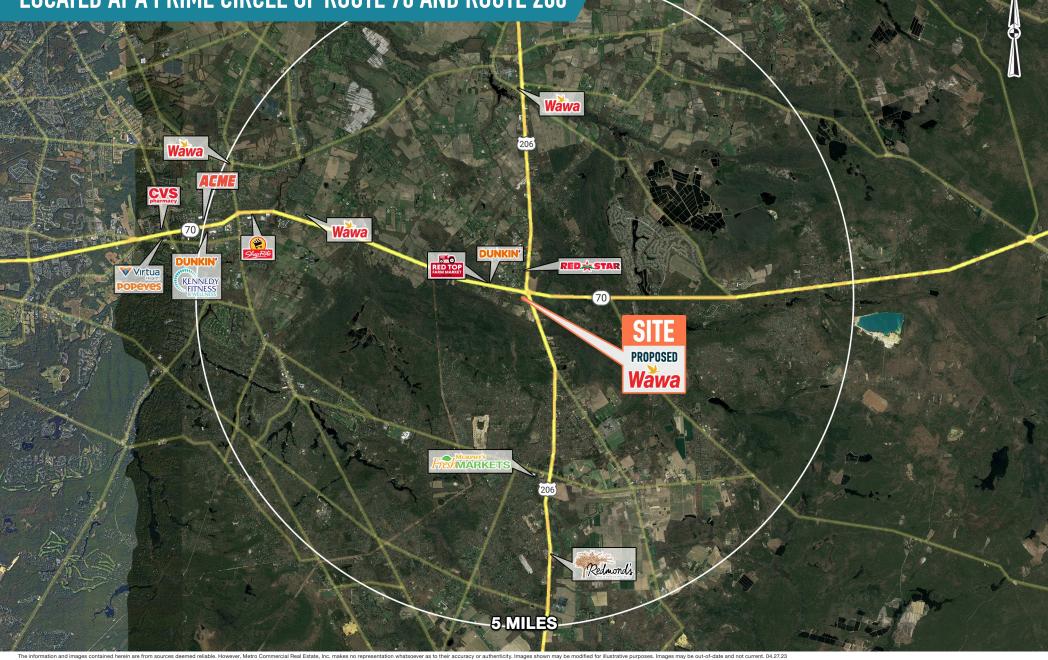

# 1751-1753 ROUTE 206 SOUTHAMPTON, NJ

 $\pm 2.0\text{--}3.5$  ac pad sites available for sale or lease







## get in touch.

#### **DAVID JUDD**

office 856.866.1900 direct 856.222.3037 djudd@metrocommercial.com

#### **JOE DOUGHERTY**

office 610.825.5222 direct 610.260.2670 jdougherty@metrocommercial.com



The information and images contained herein are from sources deemed reliable. However, Metro Commercial Real Estate, Inc. makes no representation whatsoever as to their accuracy or authenticity. Images shown may be modified for illustrative purposes. Images may be out-of-date and not current. 04.27.23

### 1751-1753 ROUTE 206 SOUTHAMPTON, NJ



MetroCommercial.com

## LOCATED AT A PRIME CIRCLE OF ROUTE 70 AND ROUTE 206



## 1751-1753 ROUTE 206 SOUTHAMPTON, NJ



MetroCommercial.com

## **NEW RESIDENTIAL AND RETAIL GROWTH AREA!**



## 1751-1753 ROUTE 206 SOUTHAMPTON, NJ



MetroCommercial.com

N



The information and images contained herein are from sources deemed reliable. However, Metro Commercial Real Estate, Inc. makes no representation whatsoever as to their accuracy or authenticity. Images shown may be modified for illustrative purposes. Images may be out-of-date and not current. 04.27.23

## 1751-1753 ROUTE 206 SOUTHAMPTON, NJ



MetroCommercial.com