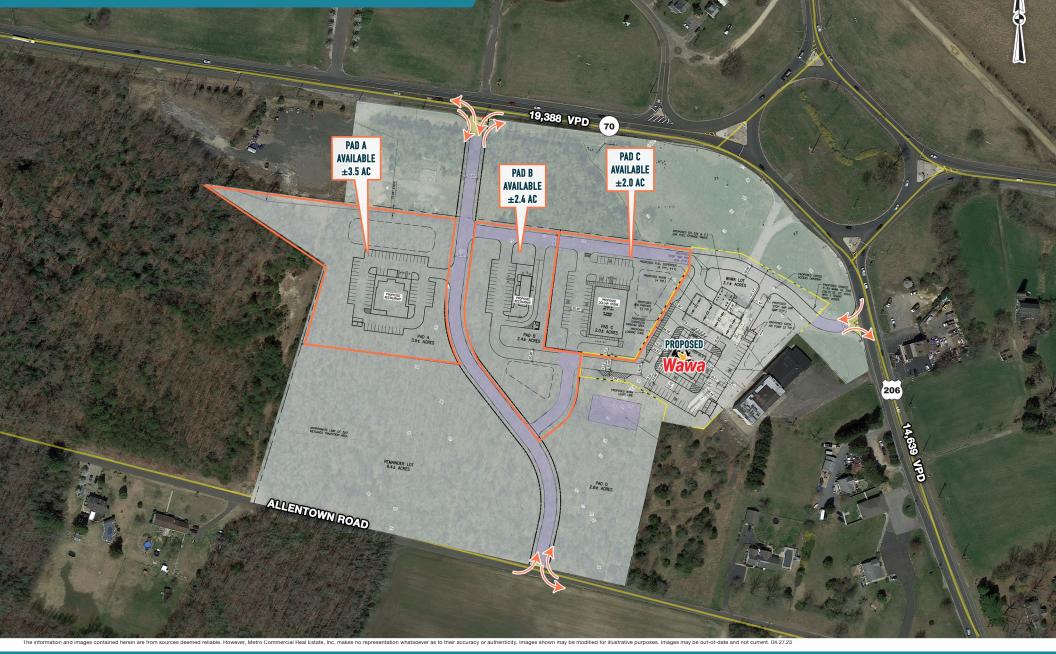

## 1751-1753 ROUTE 206 SOUTHAMPTON, NJ

MetroCommercial.com

N

The information and images contained herein are from sources deemed reliable. However, Metro Commercial Real Estate, Inc. makes no representation whatsoever as to their accuracy or authenticity. Images shown may be modified for illustrative purposes. Images may be out-of-date and not current. 04.27.23