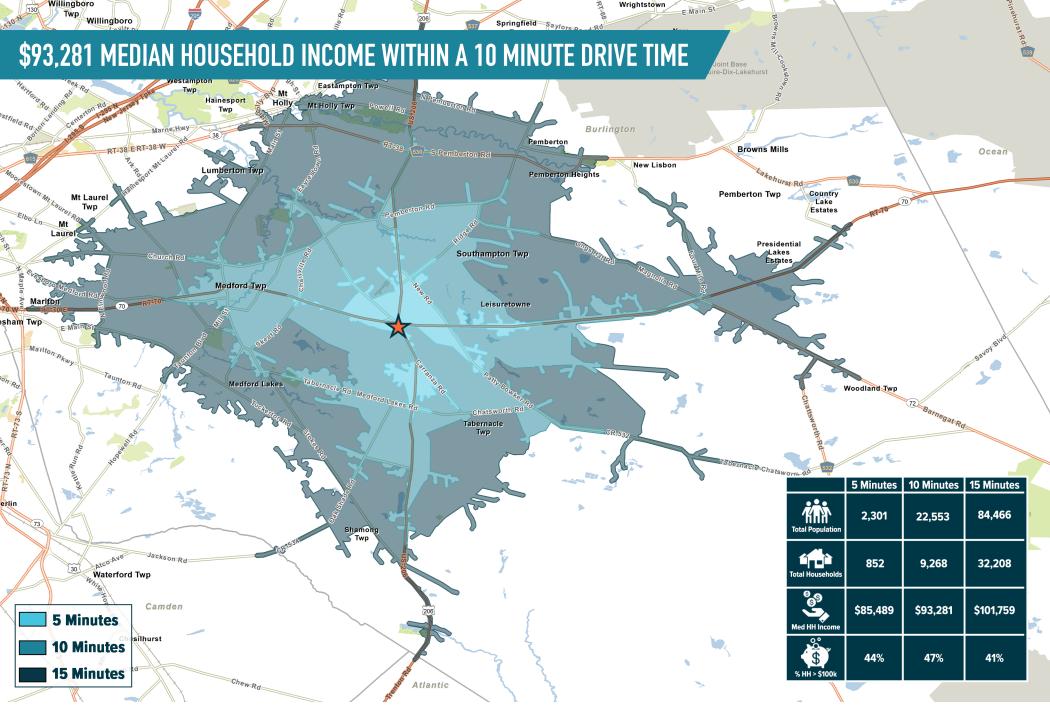

# 1751-1753 ROUTE 206 SOUTHAMPTON, NJ

 $\pm 2.0\text{--}3.5$  ac pad sites available for sale or lease







## get in touch.

#### **DAVID JUDD**

office 856.866.1900 direct 856.222.3037 djudd@metrocommercial.com

#### **JOE DOUGHERTY**

office 610.825.5222 direct 610.260.2670 jdougherty@metrocommercial.com



The information and images contained herein are from sources deemed reliable. However, Metro Commercial Real Estate, Inc. makes no representation whatsoever as to their accuracy or authenticity. Images shown may be modified for illustrative purposes. Images may be out-of-date and not current. 04.27.23

### 1751-1753 ROUTE 206 SOUTHAMPTON, NJ



MetroCommercial.com

## LOCATED AT A PRIME CIRCLE OF ROUTE 70 AND ROUTE 206



## 1751-1753 ROUTE 206 SOUTHAMPTON, NJ



MetroCommercial.com

## **NEW RESIDENTIAL AND RETAIL GROWTH AREA!**



## 1751-1753 ROUTE 206 SOUTHAMPTON, NJ



MetroCommercial.com

N



The information and images contained herein are from sources deemed reliable. However, Metro Commercial Real Estate, Inc. makes no representation whatsoever as to their accuracy or authentici