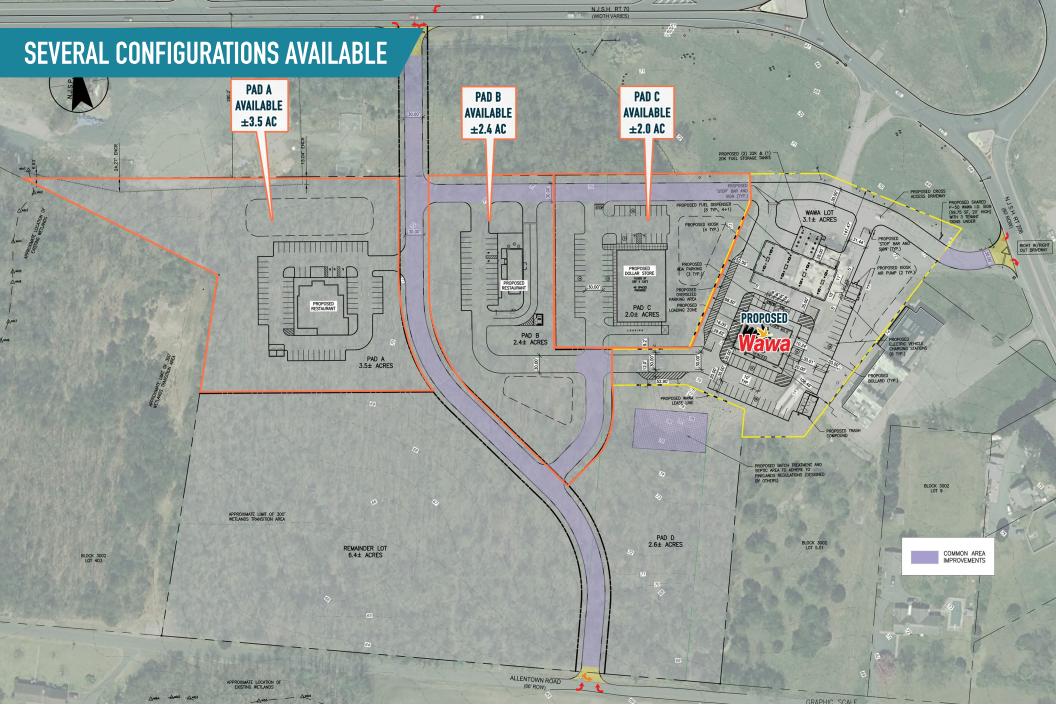

# 1751-1753 ROUTE 206 SOUTHAMPTON, NJ

 $\pm 2.0\text{--}3.5$  ac pad sites available for sale or lease