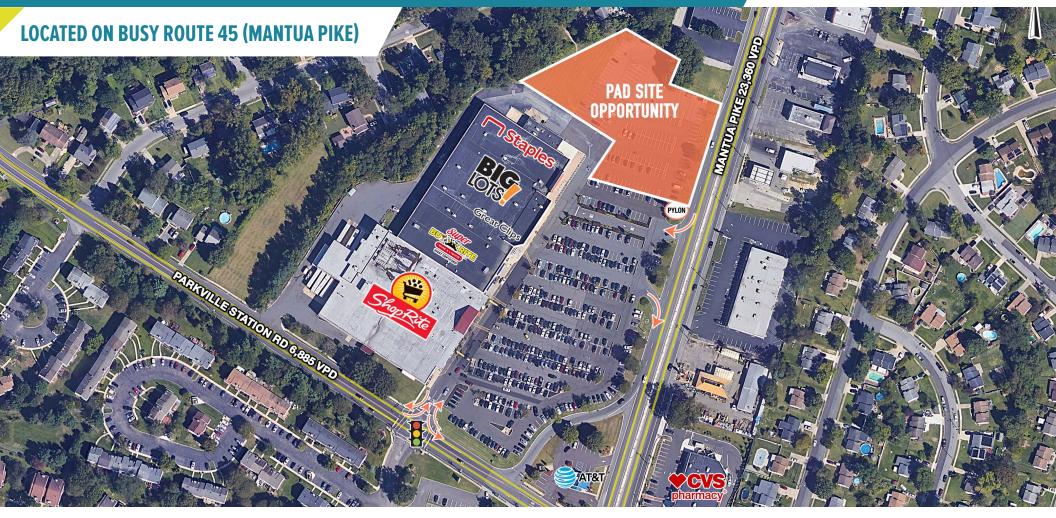

### WEST DEPTFORD, NJ 1075 MANTUA PIKE

#### WEST DEPTFORD, NJ 1075 MANTUA PIKE

MetroCommercial.com