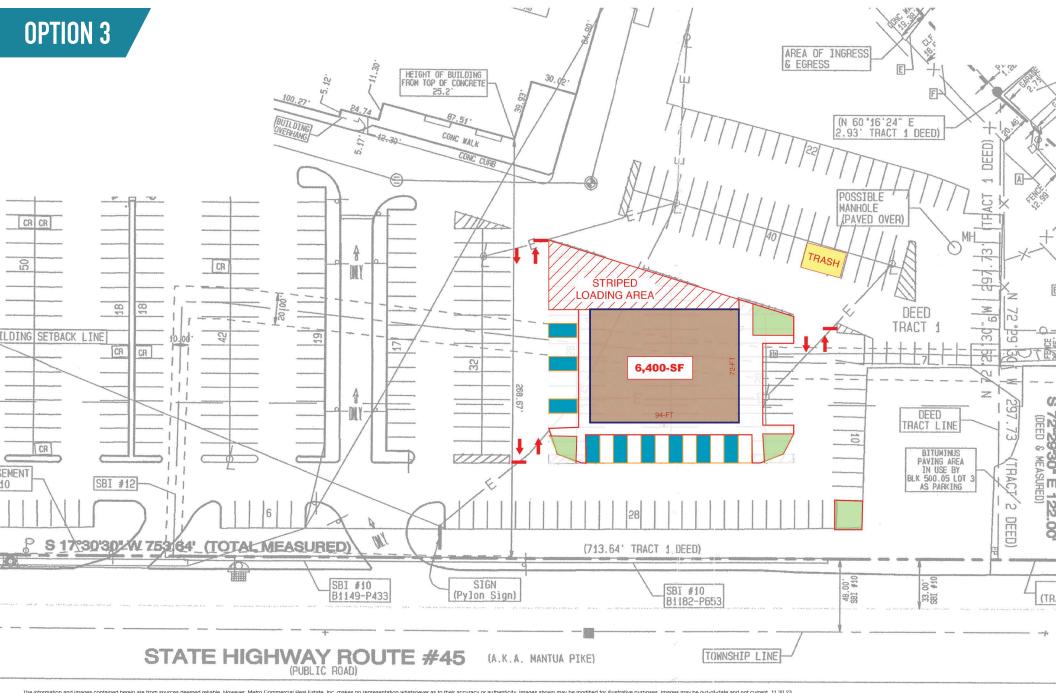

# WEST DEPTFORD, NJ

**1075 MANTUA PIKE** 

#### PAD SITES AVAILABLE FOR LEASE Philadelphia MSA