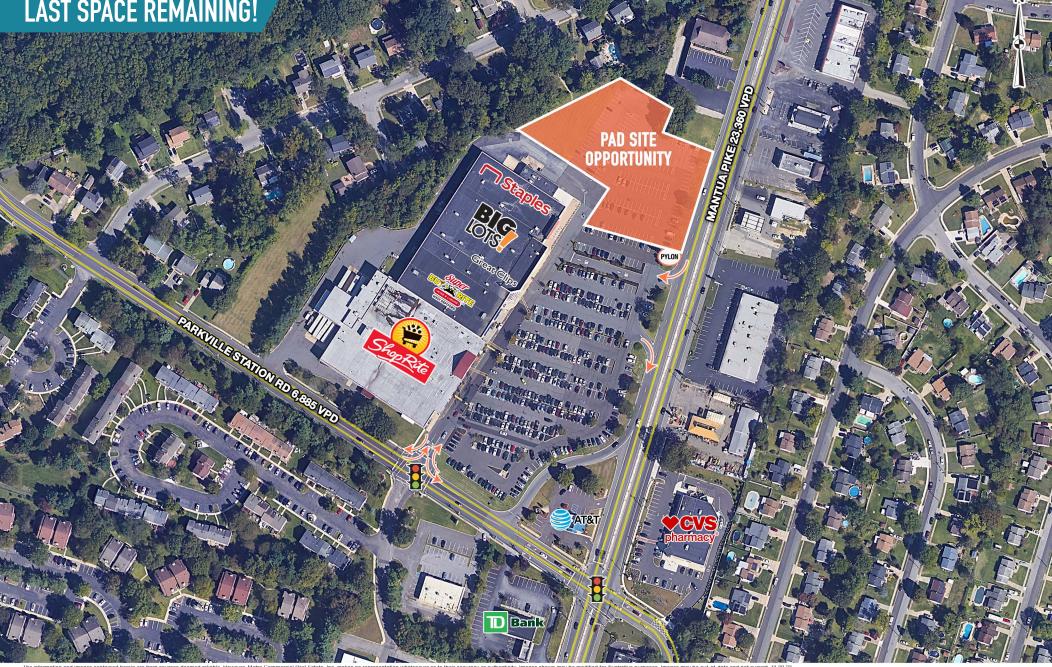

# LAST SPACE REMAINING!

WEST DEPTFORD, NJ

**1075 MANTUA PIKE** 

MetroCommercial.com

METRO