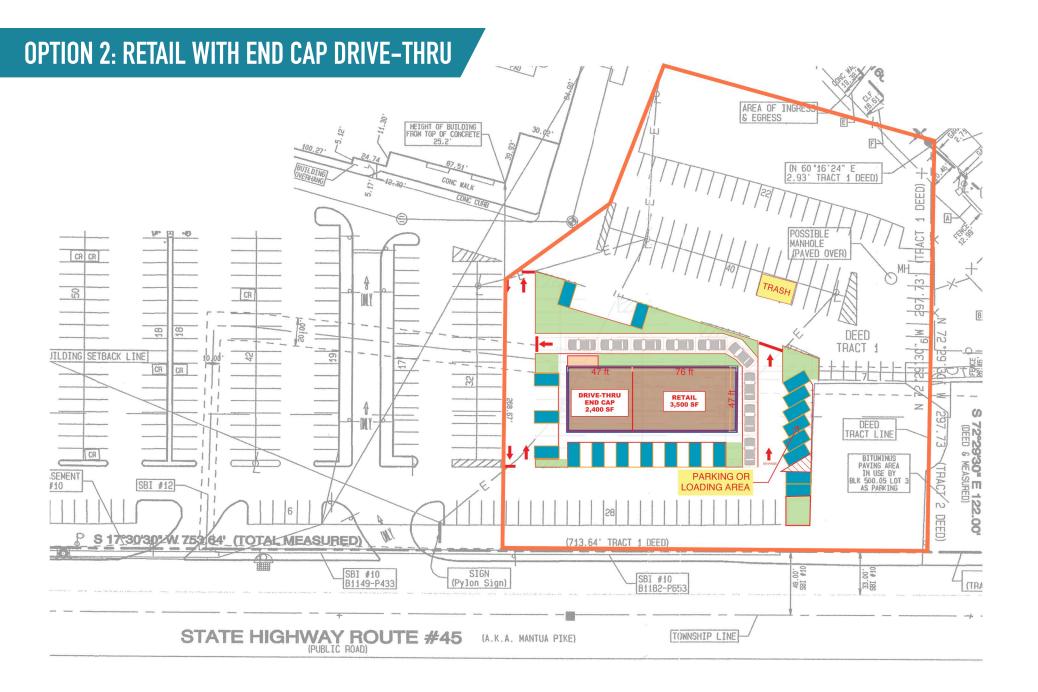

# WEST DEPTFORD, NJ

**1075 MANTUA PIKE** 

#### PAD SITES AVAILABLE FOR LEASE Philadelphia MSA