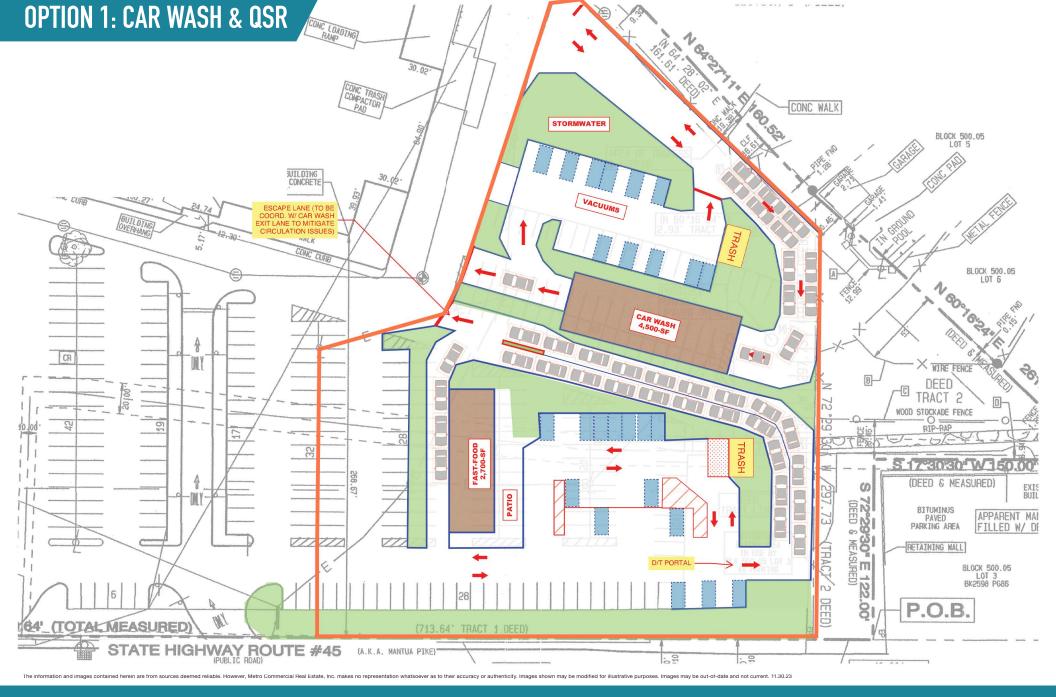

# WEST DEPTFORD, NJ

**1075 MANTUA PIKE** 

#### PAD SITES AVAILABLE FOR LEASE Philadelphia MSA