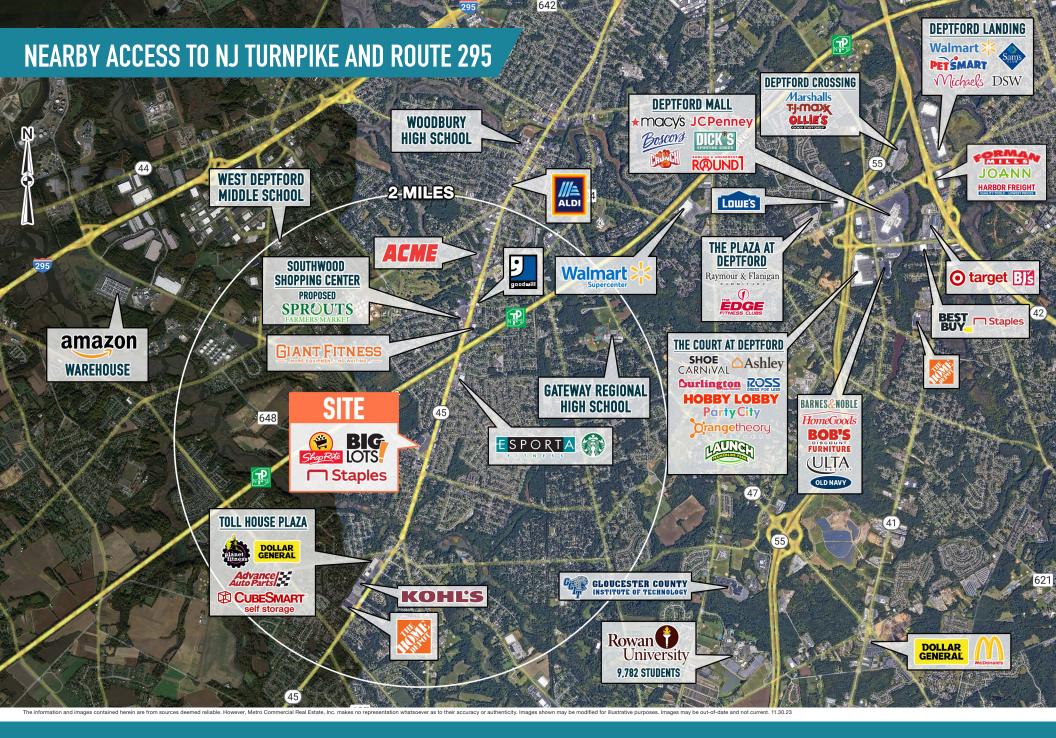

# WEST DEPTFORD, NJ

**1075 MANTUA PIKE** 

#### PAD SITES AVAILABLE FOR LEASE Philadelphia MSA







#### get in touch.

#### **VALERIE BARGER**

office 610.825.5222
direct 610.260.2661
vbarger@metrocommercial.com

#### **JOE DOUGHERTY**

office 610.825.5222 direct 610.260.2670 jdougherty@metrocommercial.com



### WEST DEPTFORD, NJ 1075 MANTUA PIKE





#### WEST DEPTFORD, NJ 1075 MANTUA PIKE



MetroCommercial.com

# LAST SPACE REMAINING!



# WEST DEPTFORD, NJ 1075 MANTUA PIKE



MetroCommercial.com

## WEST DEPTFORD, NJ 1075 MANTUA PIKE



MetroCommercial.com





mation and images contained herein are from sources deemed reliable. However, Metro Commercial Real Estate, inc. makes no representation whatsoever as to their accuracy or authenticity. Images shown may be modified for illustrative purposes. Images may be out-of-date and not current. 11.30.23







WEST DEPTFORD, NJ

**1075 MANTUA PIKE** 

MetroCommercial.com

METRO