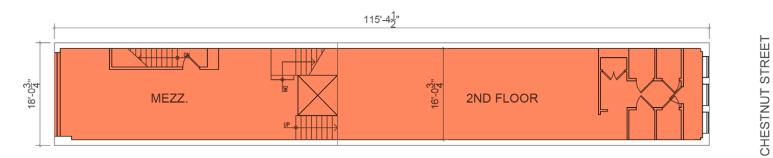

# UP TO 6,263 SF OVER 4 FLOORS AVAILABLE

PHILADELPHIA, PA

**1731 CHESTNUT ST** 

The information and images contained herein are from sources deemed reliable. However, Metro Com may be modified for illustrative purp es. Images may be out-of-date and not current. 04.11.23