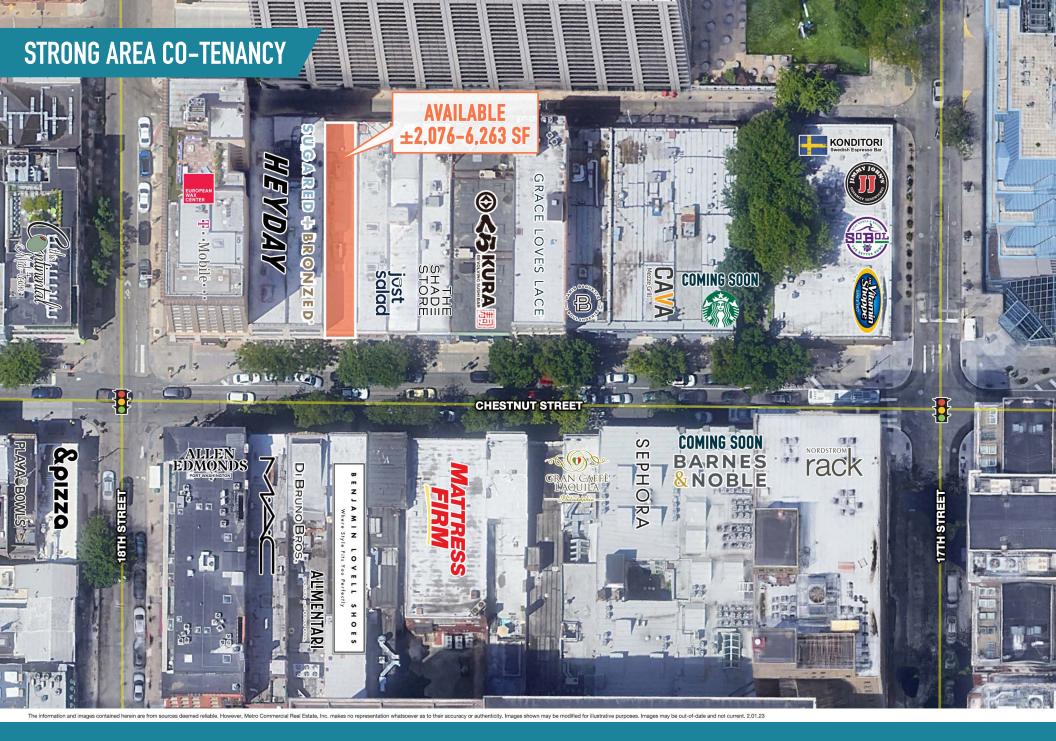

#### ±2,076-6,263 SF AVAILABLE FOR LEASE Philadelphia MSA

# UP TO 6,263 SF OVER 4 FLOORS AVAILABLE

PHILADELPHIA, PA

**1731 CHESTNUT ST** 

The information and images contained herein are from sources deemed reliable. However, Metro Com may be modified for illustrative purp es. Images may be out-of-date and not current. 04.11.23

METRO<sup>®</sup>

CHESTNUT STREET

CHESTNUT STREET