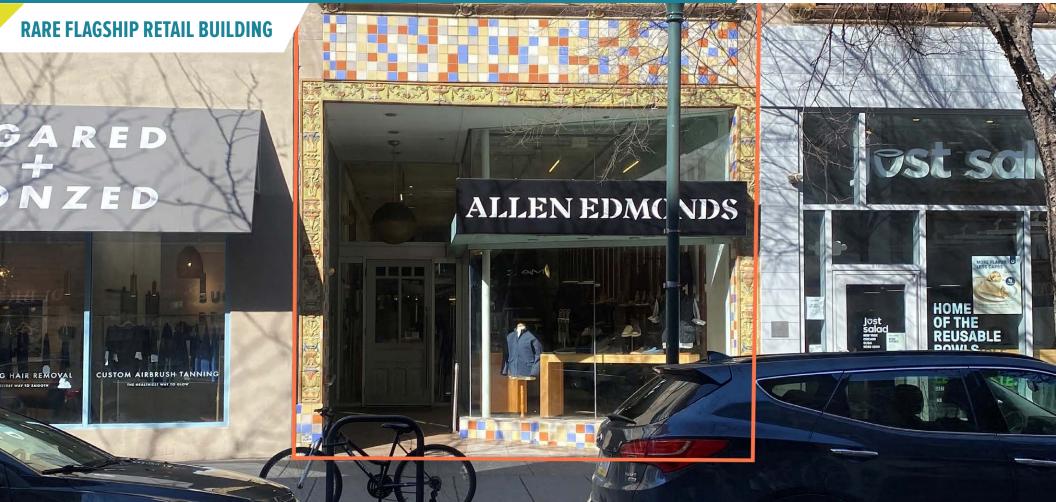

# PHILADELPHIA, PA

**1731 CHESTNUT ST** 

#### ±2,076-6,263 SF AVAILABLE FOR LEASE Philadelphia MSA

# UP TO 6,263 SF OVER 4 FLOORS AVAILABLE

PHILADELPHIA, PA

**1731 CHESTNUT ST** 

The information and images contained herein are from sources deemed reliable. However, Metro Com may be modified for illustrative purp es. Images may be out-of-date and not current. 04.11.23