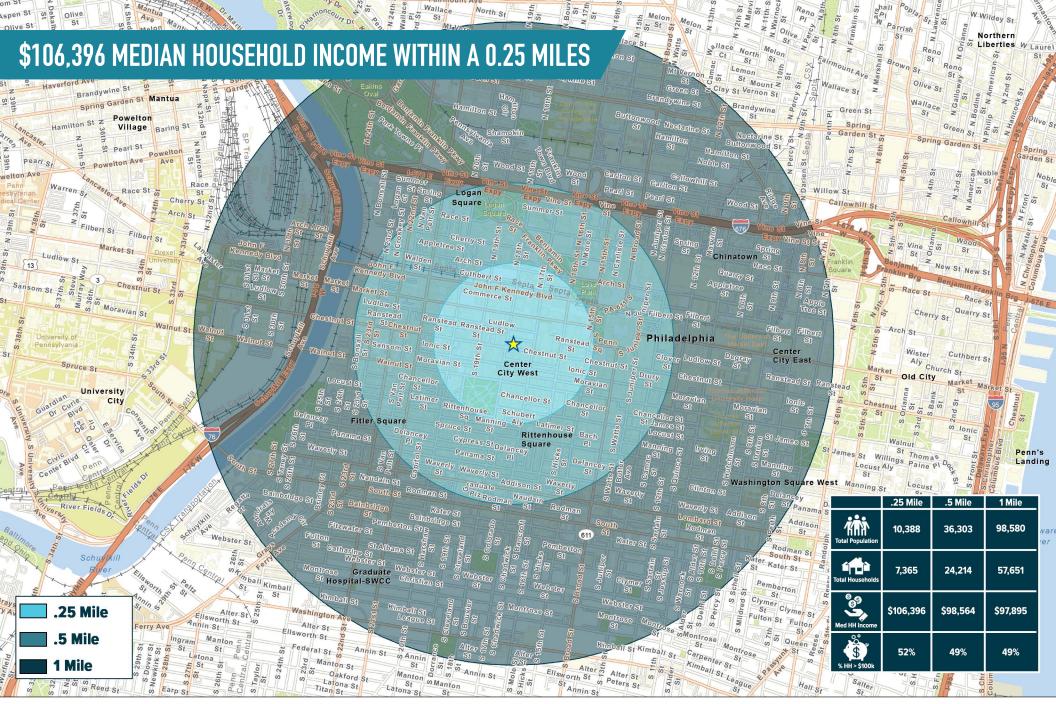

PHILADELPHIA, PA 1731 CHESTNUT ST

MetroCommercial.com

### PHILADELPHIA, PA 1731 CHESTNUT ST

MetroCommercial.com