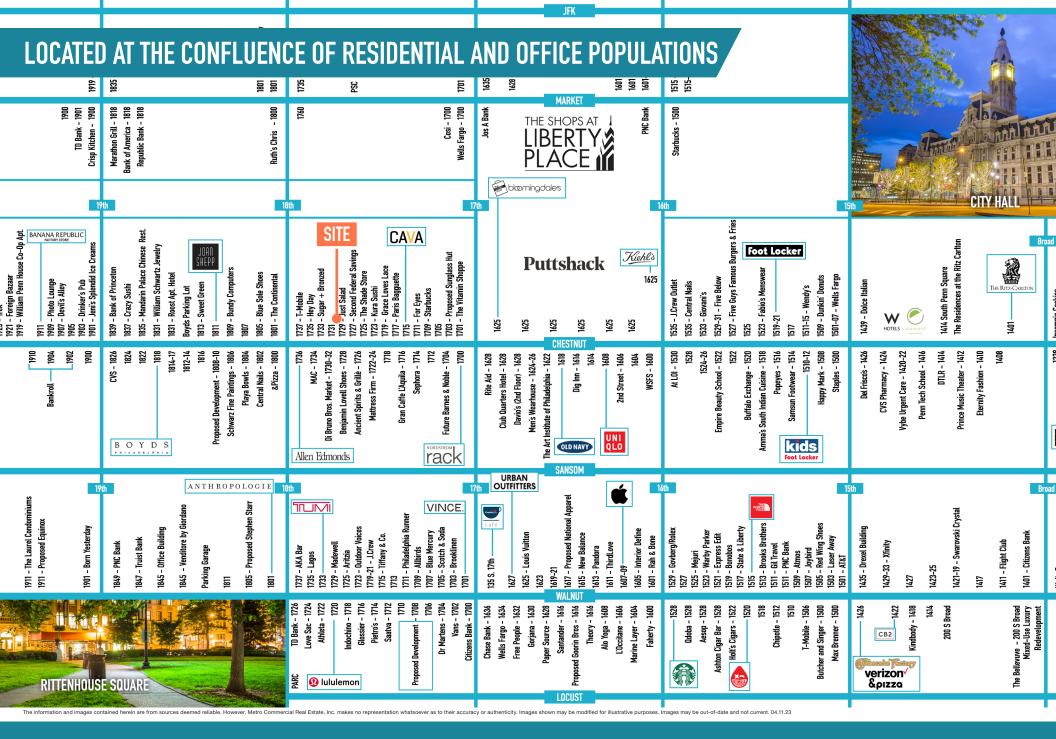

PHILADELPHIA, PA 1731 CHESTNUT ST

MetroCommercial.com

### PHILADELPHIA, PA 1731 CHESTNUT ST

MetroCommercial.com