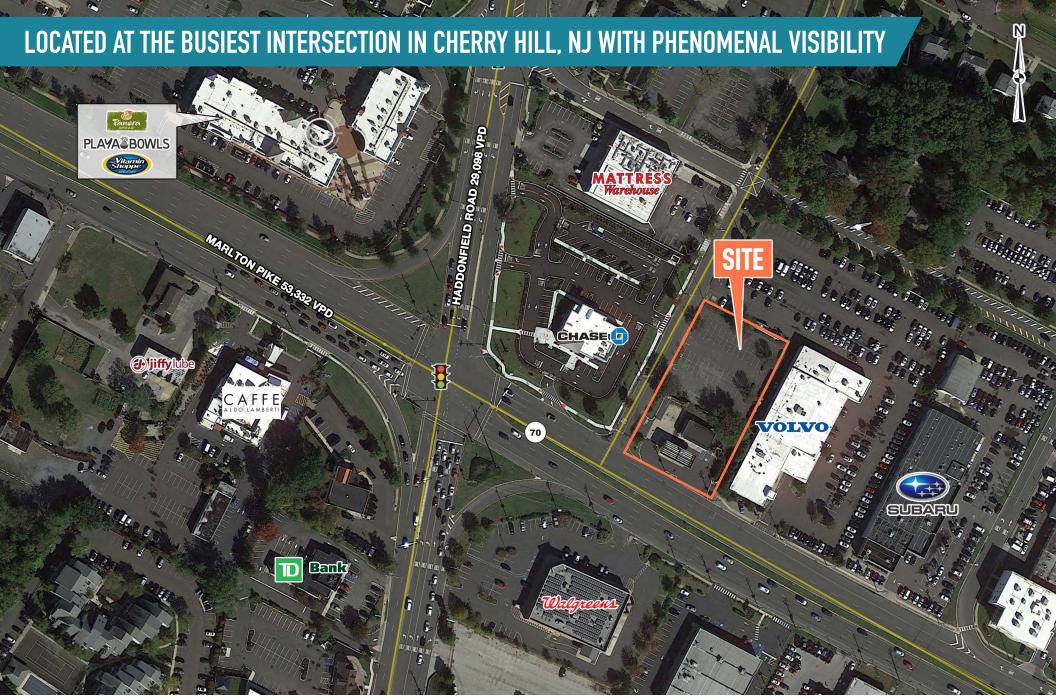

## 1820 ROUTE 70 WEST CHERRY HILL, NJ

±1.01 ACRES AVAILABLE FOR LEASE PHILADELPHIA MSA