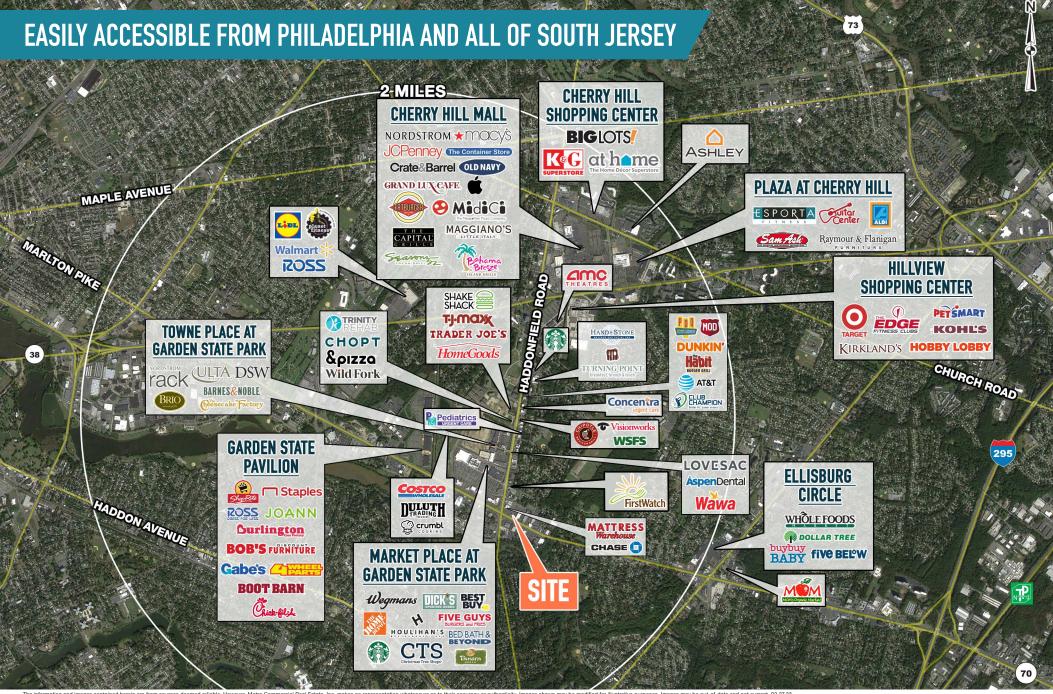

## 1820 ROUTE 70 WEST CHERRY HILL, NJ

±1.01 ACRES AVAILABLE FOR LEASE PHILADELPHIA MSA