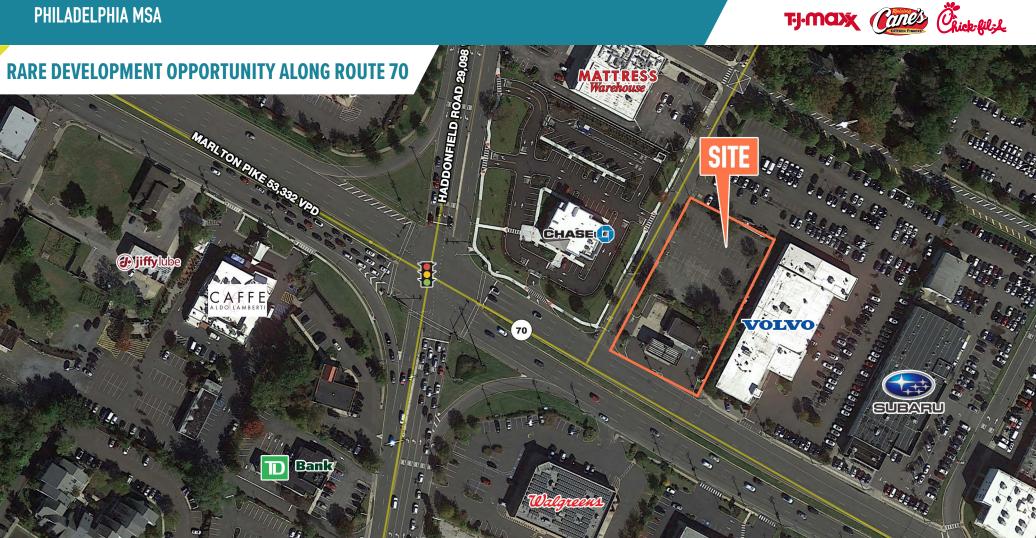

## 1820 ROUTE 70 WEST CHERRY HILL, NJ

±1.01 ACRES AVAILABLE FOR LEASE PHILADELPHIA MSA