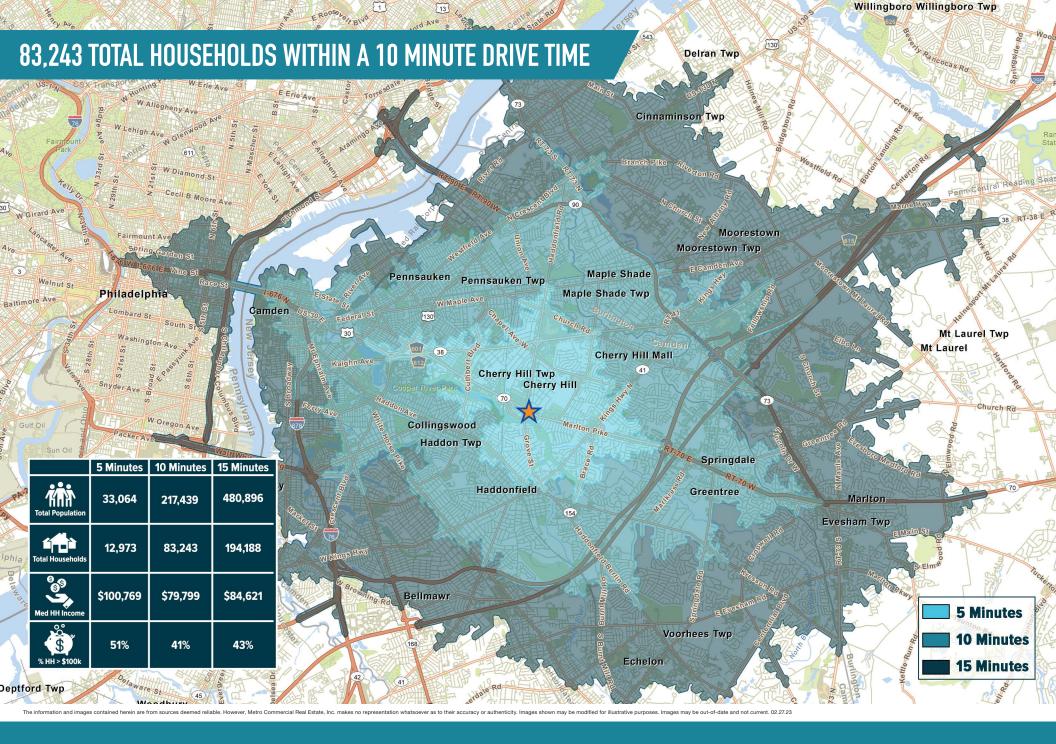

## 1820 ROUTE 70 WEST CHERRY HILL, NJ

±1.01 ACRES AVAILABLE FOR LEASE PHILADELPHIA MSA