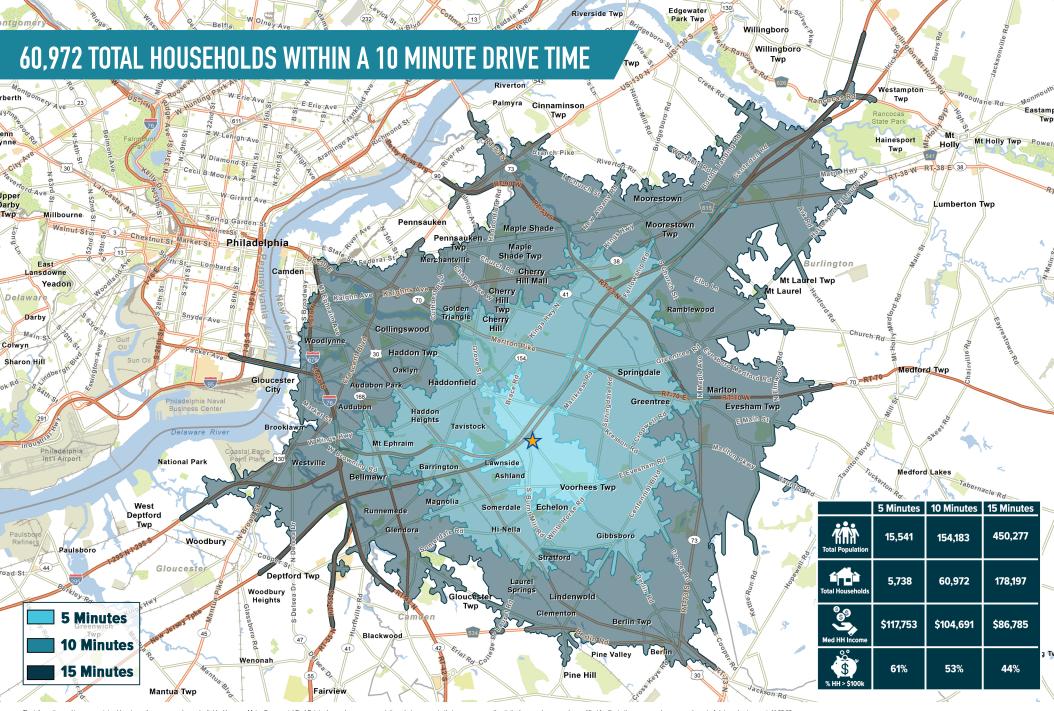

# CHERRY HILL, NJ

1506 HADDONFIELD-BERLIN RD

 $\pm$ 4,010 SF ON  $\pm$ 0.96 ACRES AVAILABLE FOR LEASE (DIVISIBLE) PHILADELPHIA MSA





## get in touch.

#### **DAVID JUDD**

office 856.866.1900 direct 856.222.3037 djudd@metrocommercial.com

#### **IRYNA IRYK**

office 215.893.0300 direct 215.282.0156 iiryk@metrocommercial.com

MetroCommercial.com | PLYMOUTH MEETING, PA | MOUNT LAUREL, NJ | MIAMI, FL | PHILADELPHIA, PA



e information and images contained herein are from sources deemed reliable. However, Metro Commercial Real Estate, Inc. makes no representation whatsoever as to their accuracy or authenticity. Images shown may be modified for illustrative purposes. Images may be out-of-date and not current. 11.30.23











MetroCommercial.com





The information and images contained herein are from sources deemed reliable. However, Metro Commercial Real Estate, Inc. makes no representation whatsoever as to their accuracy or authenticity. Images shown may be modified for illustrative purposes. Images may be out-of-date and not current. 11.30.23









**CHERRY HILL, NJ 1506 HADDONFIELD-BERLIN RD** 



673

Ń



### CHERRY HILL, NJ 1506 HADDONFIELD-BERLIN RD



MetroCommercial.com