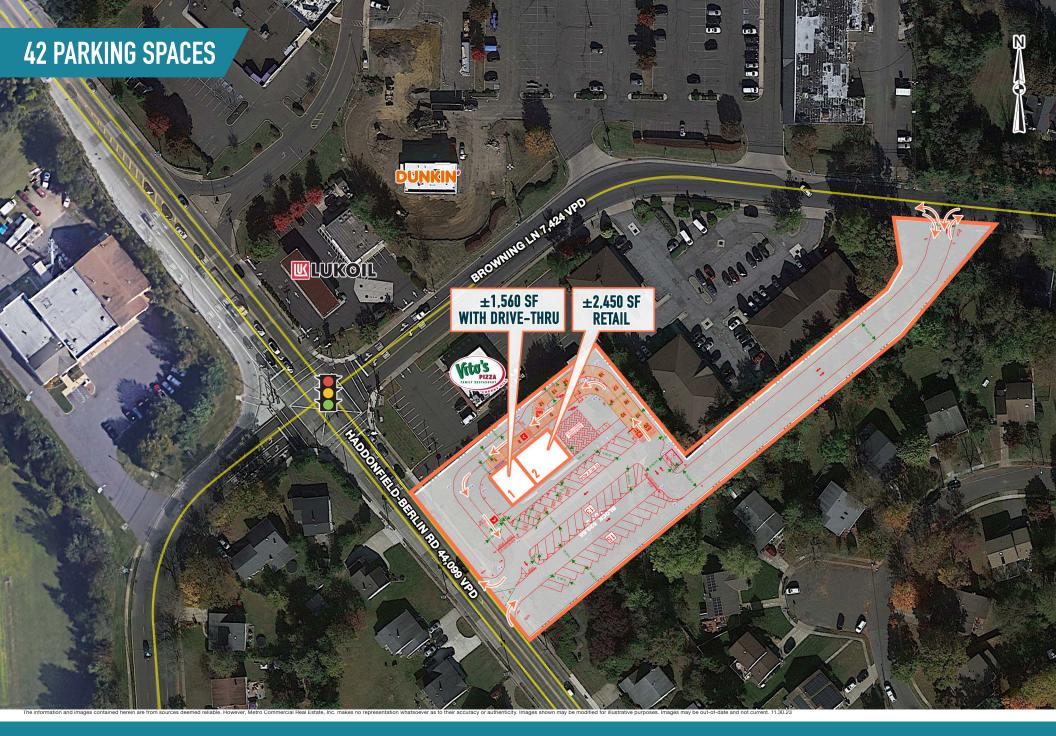

# CHERRY HILL, NJ

1506 HADDONFIELD-BERLIN RD

 $\pm$ 4,010 SF ON  $\pm$ 0.96 ACRES AVAILABLE FOR LEASE (DIVISIBLE) PHILADELPHIA MSA