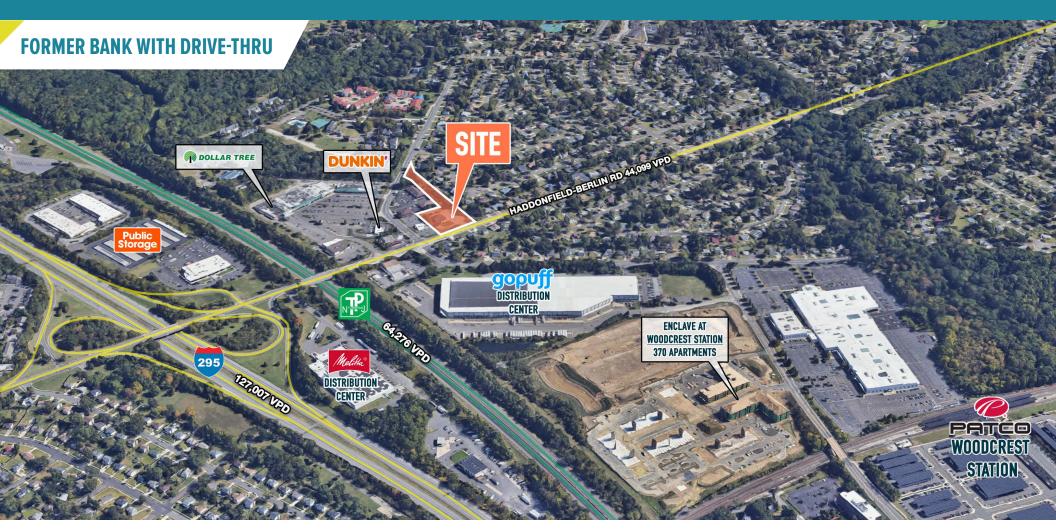

# CHERRY HILL, NJ

1506 HADDONFIELD-BERLIN RD

 $\pm$ 4,010 SF ON  $\pm$ 0.96 ACRES AVAILABLE FOR LEASE (DIVISIBLE) PHILADELPHIA MSA