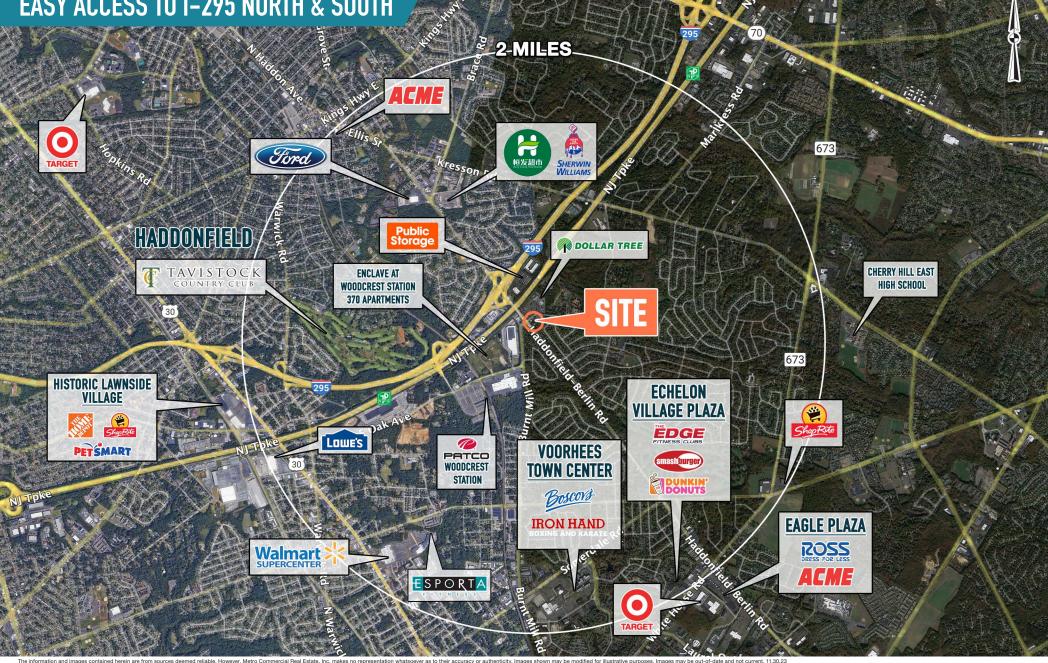

# CHERRY HILL, NJ

1506 HADDONFIELD-BERLIN RD

 $\pm$ 4,010 SF ON  $\pm$ 0.96 ACRES AVAILABLE FOR LEASE (DIVISIBLE) PHILADELPHIA MSA

**CHERRY HILL, NJ 1506 HADDONFIELD-BERLIN RD** 

673

Ń