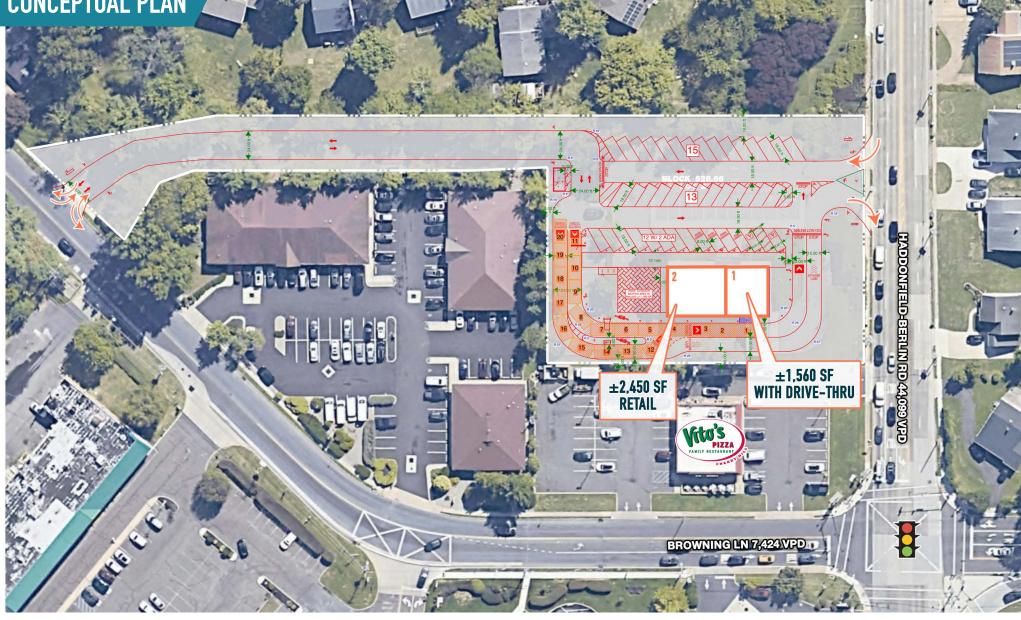

# CHERRY HILL, NJ

1506 HADDONFIELD-BERLIN RD

 $\pm$ 4,010 SF ON  $\pm$ 0.96 ACRES AVAILABLE FOR LEASE (DIVISIBLE) PHILADELPHIA MSA





## get in touch.

#### **DAVID JUDD**

office 856.866.1900 direct 856.222.3037 djudd@metrocommercial.com

#### **IRYNA IRYK**

office 215.893.0300 direct 215.282.0156 iiryk@metrocommercial.com

MetroCommercial.com | PLYMOUTH MEETING, PA | MOUNT LAUREL, NJ | MIAMI, FL | PHILADELPHIA, PA



e information and images contained herein are from sources deemed reliable. However, Metro Commercial Real Estate, Inc. makes no representation whatsoever as to their accuracy or authenticity. Images shown may be modified for illustrative purposes. Images may be out-of-date and not current. 11.30.23











MetroCommercial.com





The information and images contained herein are from sources deemed reliable. However, Metro Commercial Real Estate, Inc. makes no representation whatsoever as to their accuracy or authenticity. Images shown may be modified for illustrative purposes. Images may be out-of-date and not current. 11.30.23









**CHERRY HILL, NJ 1506 HADDONFIELD-BERLIN RD** 



673

Ń



### CHERRY HILL, NJ 1506 HADDONFIELD-BERLIN RD



MetroCommercial.com