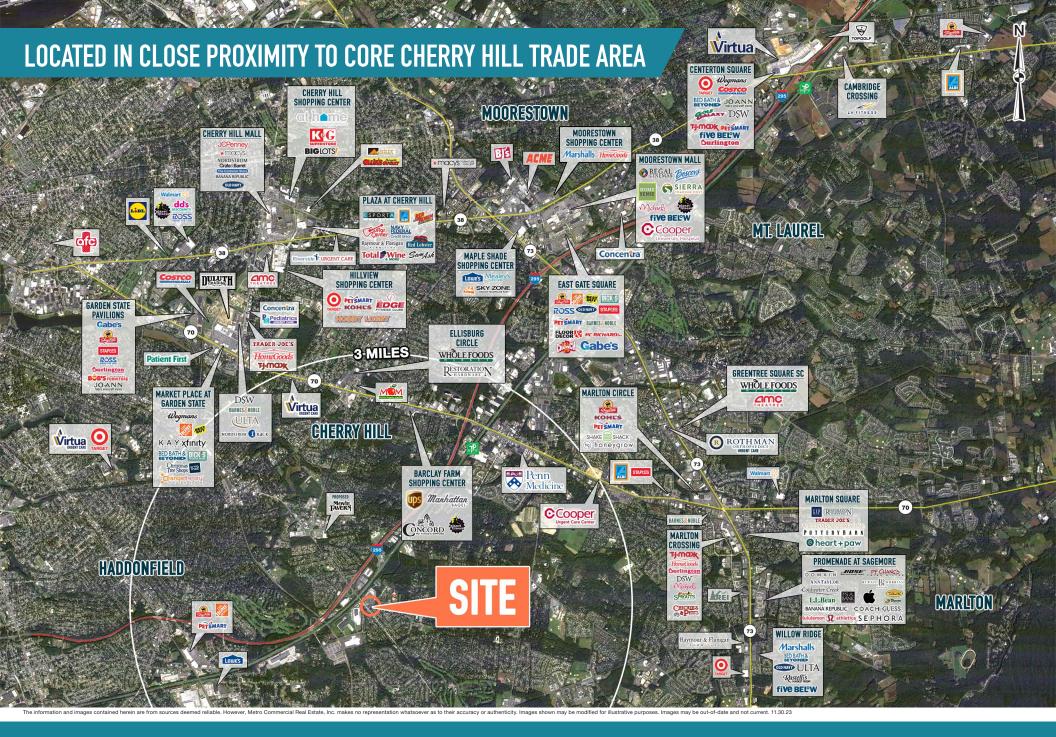

# CHERRY HILL, NJ

1506 HADDONFIELD-BERLIN RD

 $\pm$ 4,010 SF ON  $\pm$ 0.96 ACRES AVAILABLE FOR LEASE (DIVISIBLE) PHILADELPHIA MSA

### CHERRY HILL, NJ 1506 HADDONFIELD-BERLIN RD

MetroCommercial.com