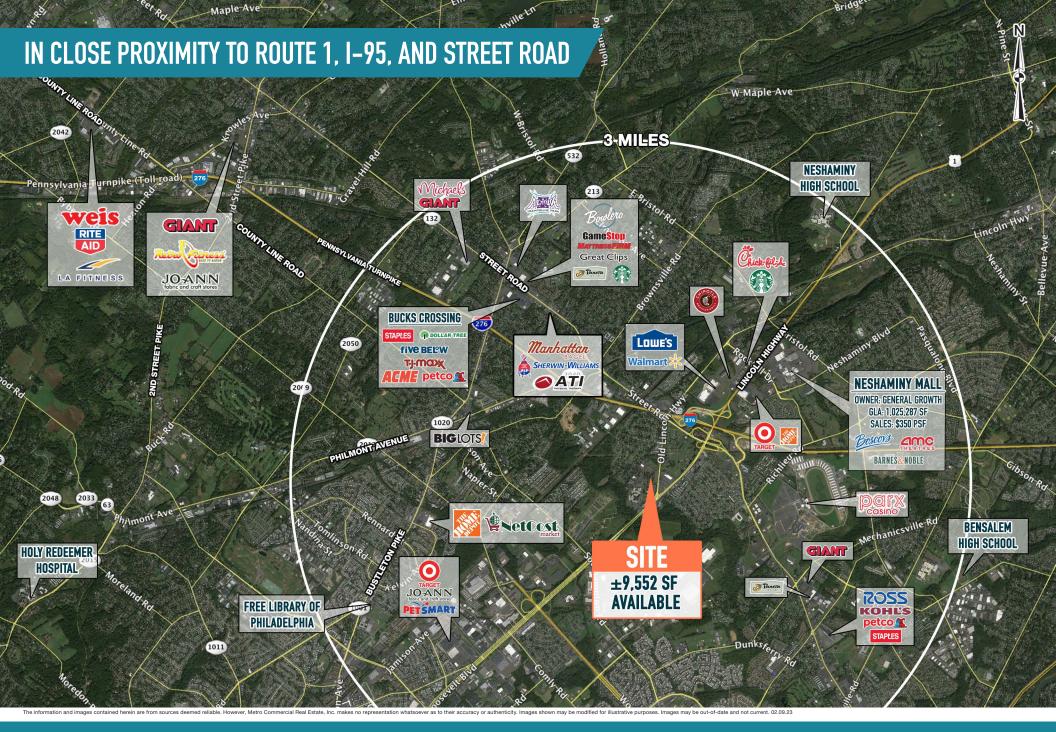

## FEASTERVILLE-TREVOSE, PA

2 NESHAMINY INTERPLEX DRIVE, SUITE 110

±9,552 SF AVAILABLE FOR LEASE

PHILADELPHIA MSA

FORMER DAVITA FACILITY
FEASTERVILLE-TREVOSE, PA
2 NESHAMINY INTERPLEX DRIVE, SUITE 110

FEASTERVILLE-TREVOSE, PA

2 NESHAMINY INTERPLEX DRIVE, SUITE 110

FEASTERVILLE-TREVOSE, PA 2 NESHAMINY INTERPLEX DRIVE, SUITE 110