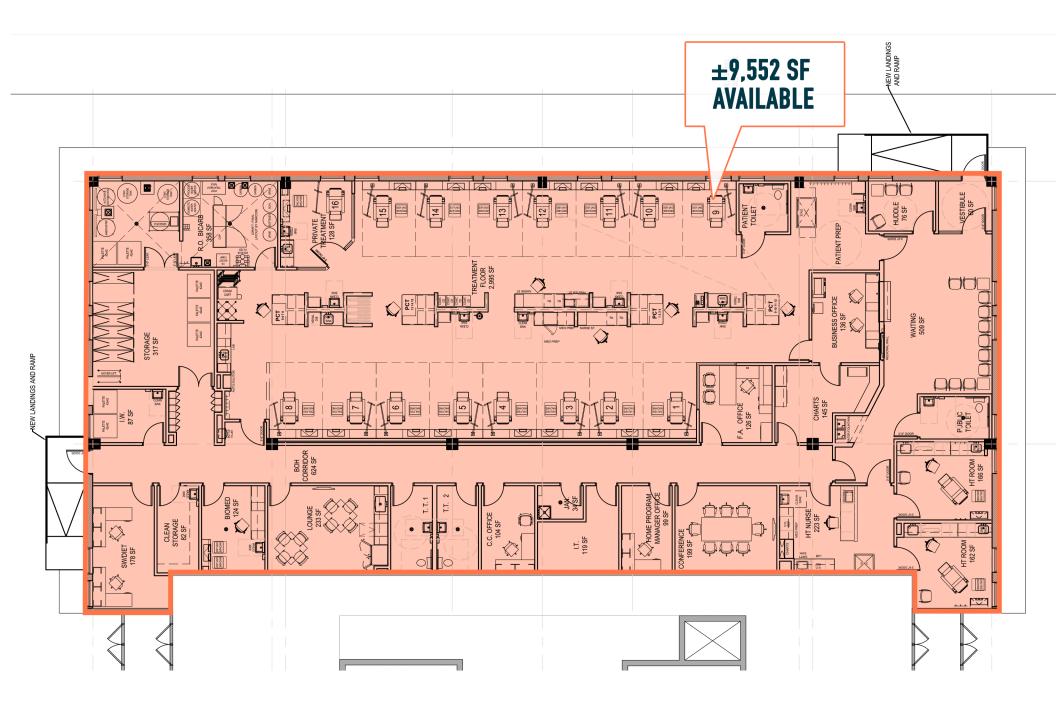

## FEASTERVILLE-TREVOSE, PA

2 NESHAMINY INTERPLEX DRIVE, SUITE 110

±9,552 SF AVAILABLE FOR LEASE

PHILADELPHIA MSA

FORMER DAVITA FACILITY
FEASTERVILLE-TREVOSE, PA
2 NESHAMINY INTERPLEX DRIVE, SUITE 110

FEASTERVILLE-TREVOSE, PA

2 NESHAMINY INTERPLEX DRIVE, SUITE 110

FEASTERVILLE-TREVOSE, PA 2 NESHAMINY INTERPLEX DRIVE, SUITE 110