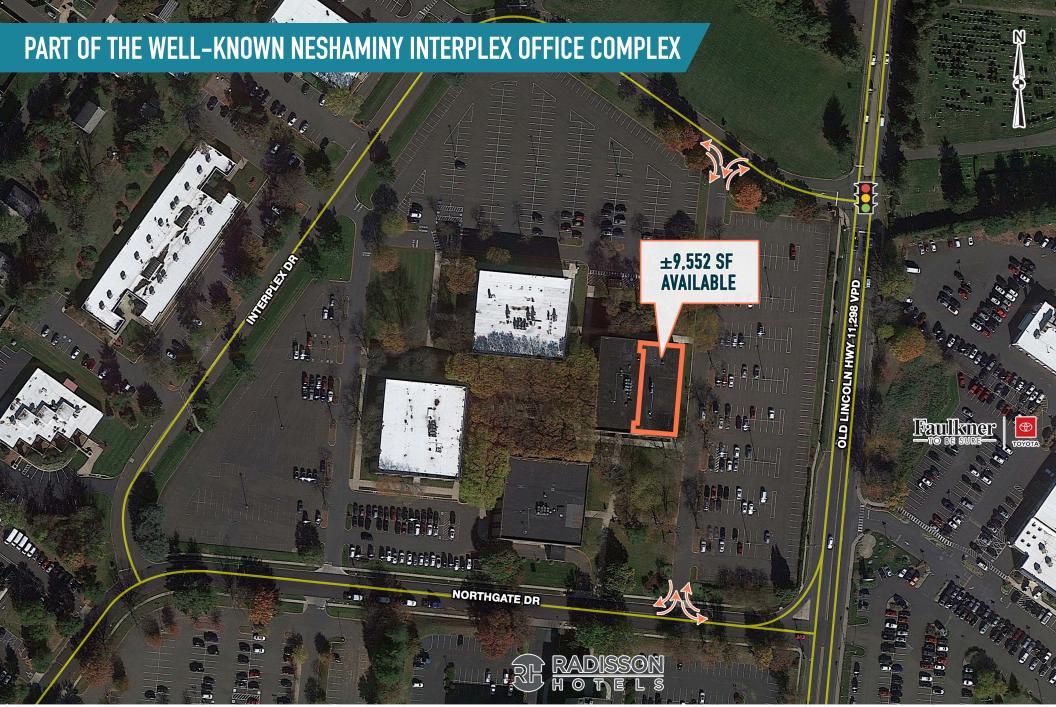

## FEASTERVILLE-TREVOSE, PA

2 NESHAMINY INTERPLEX DRIVE, SUITE 110

±9,552 SF AVAILABLE FOR LEASE

PHILADELPHIA MSA

FORMER DAVITA FACILITY
FEASTERVILLE-TREVOSE, PA
2 NESHAMINY INTERPLEX DRIVE, SUITE 110

FEASTERVILLE-TREVOSE, PA

2 NESHAMINY INTERPLEX DRIVE, SUITE 110

FEASTERVILLE-TREVOSE, PA 2 NESHAMINY INTERPLEX DRIVE, SUITE 110