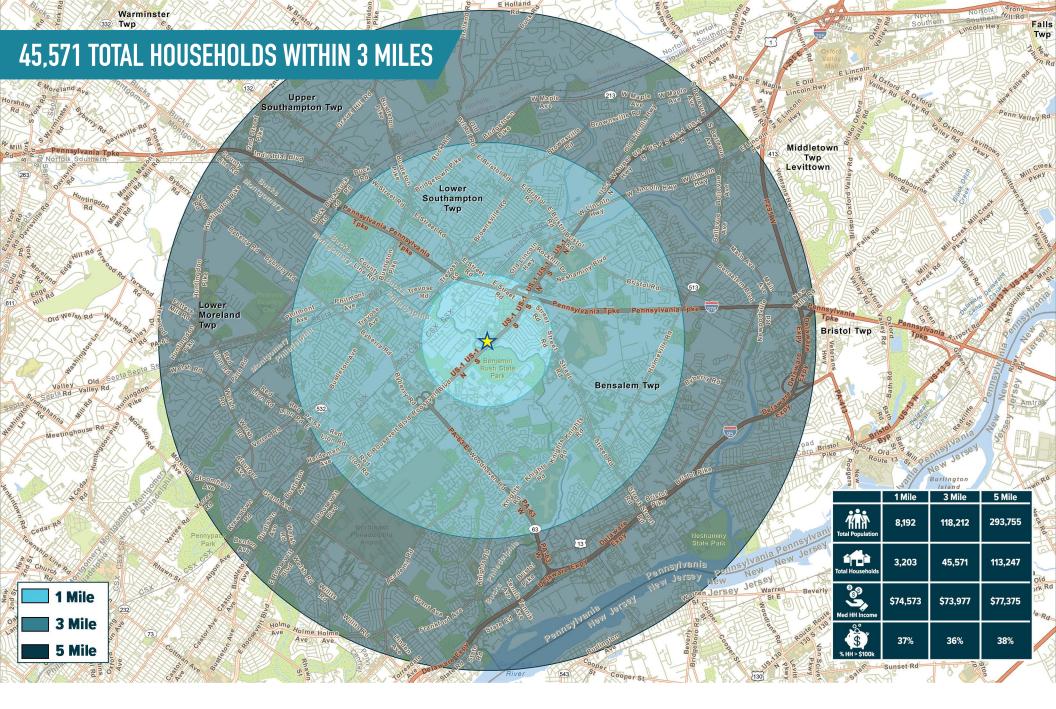

## FEASTERVILLE-TREVOSE, PA

2 NESHAMINY INTERPLEX DRIVE, SUITE 110

±9,552 SF AVAILABLE FOR LEASE

PHILADELPHIA MSA

FORMER DAVITA FACILITY
FEASTERVILLE-TREVOSE, PA
2 NESHAMINY INTERPLEX DRIVE, SUITE 110

FEASTERVILLE-TREVOSE, PA

2 NESHAMINY INTERPLEX DRIVE, SUITE 110

FEASTERVILLE-TREVOSE, PA 2 NESHAMINY INTERPLEX DRIVE, SUITE 110