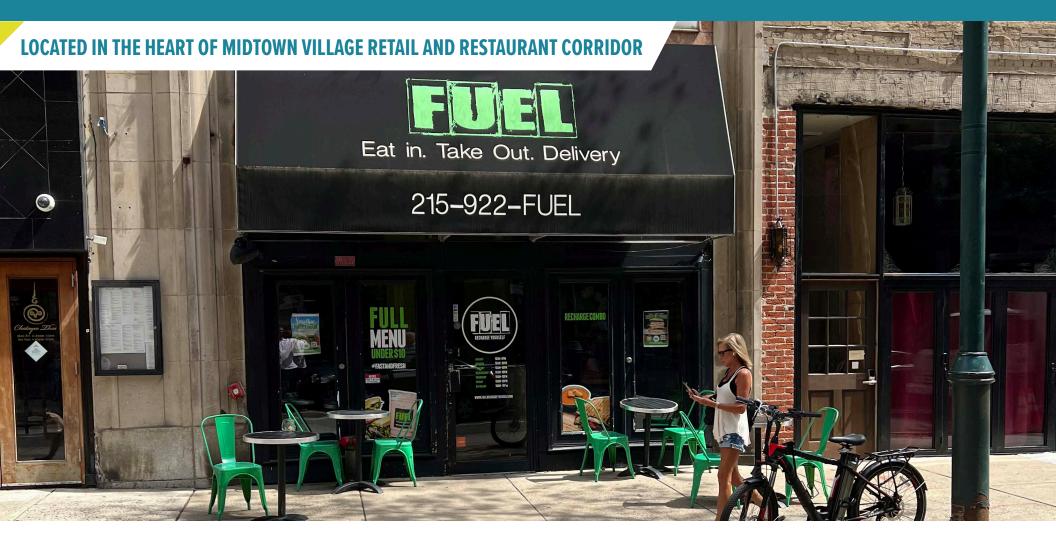

# PHILADELPHIA, PA

**1225 WALNUT STREET** 

±2,000 SF RESTAURANT / RETAIL SPACE AVAILABLE PHILADELPHIA MSA