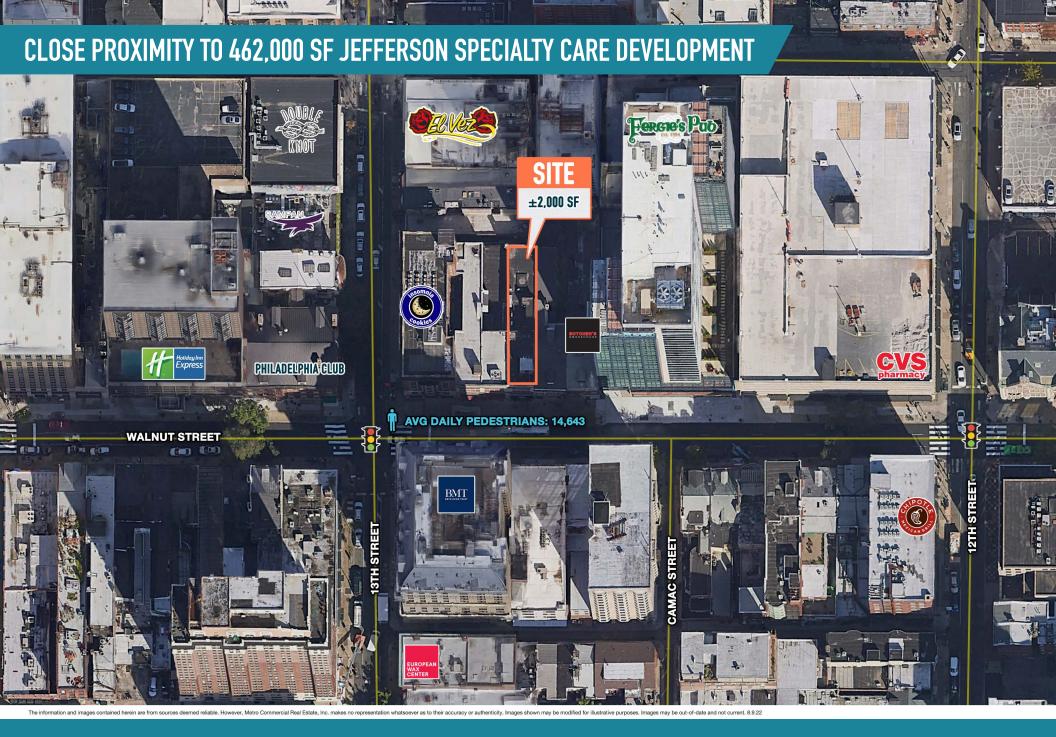

# PHILADELPHIA, PA

**1225 WALNUT STREET** 

±2,000 SF RESTAURANT / RETAIL SPACE AVAILABLE PHILADELPHIA MSA