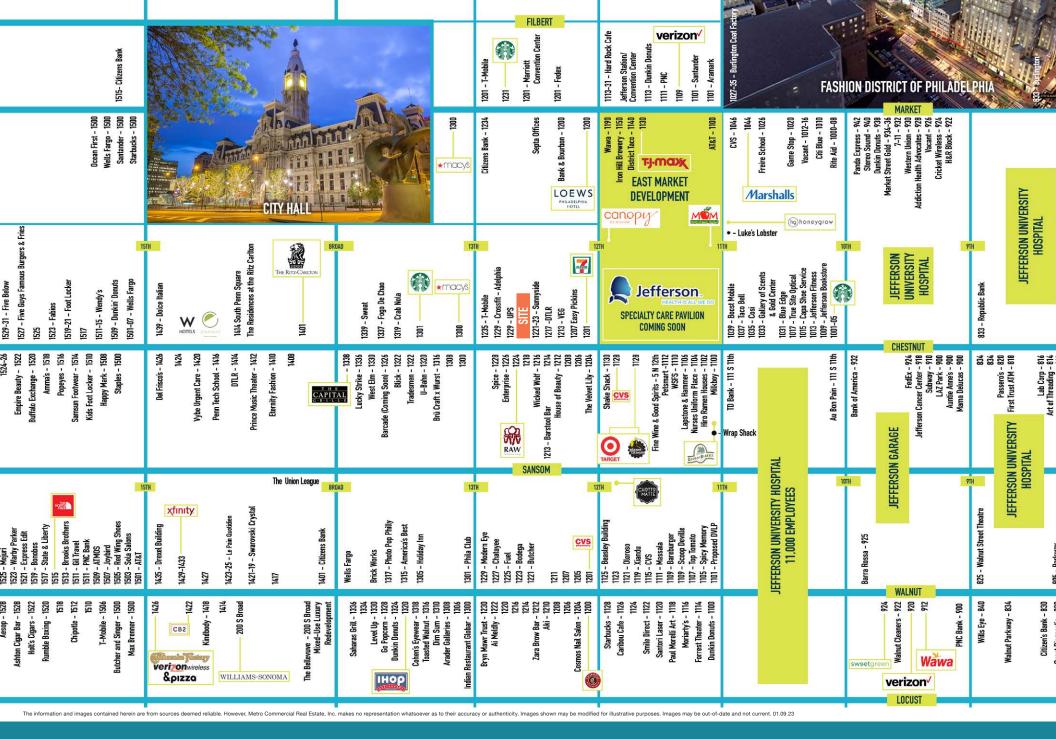

# PHILADELPHIA, PA

**1225 WALNUT STREET** 

±2,000 SF RESTAURANT / RETAIL SPACE AVAILABLE PHILADELPHIA MSA