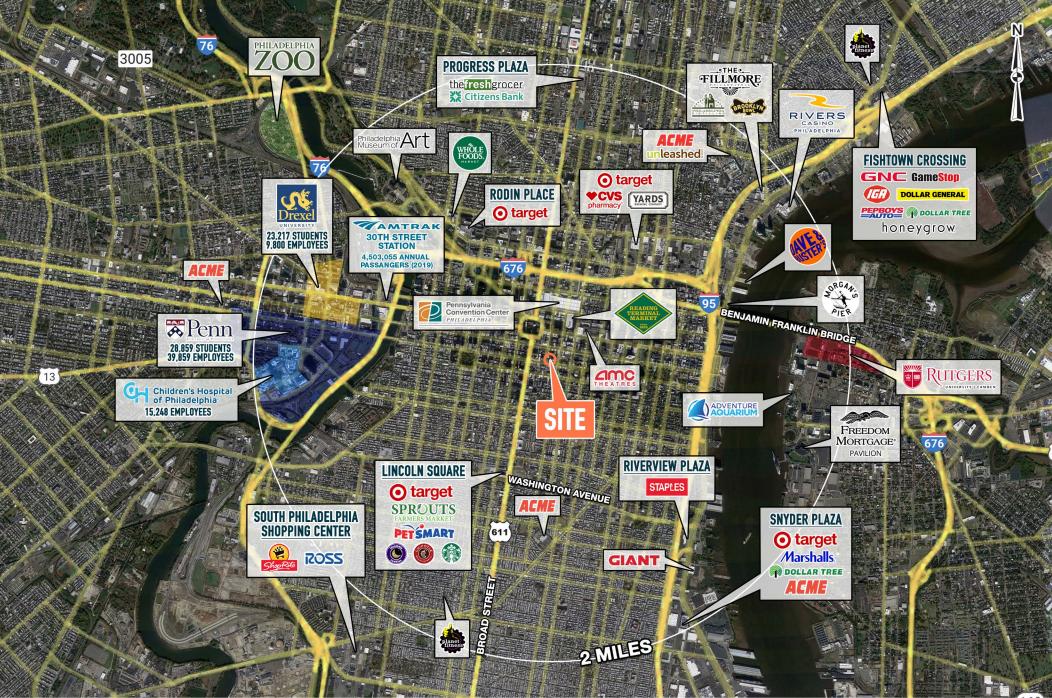

# PHILADELPHIA, PA

**1225 WALNUT STREET** 

±2,000 SF RESTAURANT / RETAIL SPACE AVAILABLE PHILADELPHIA MSA