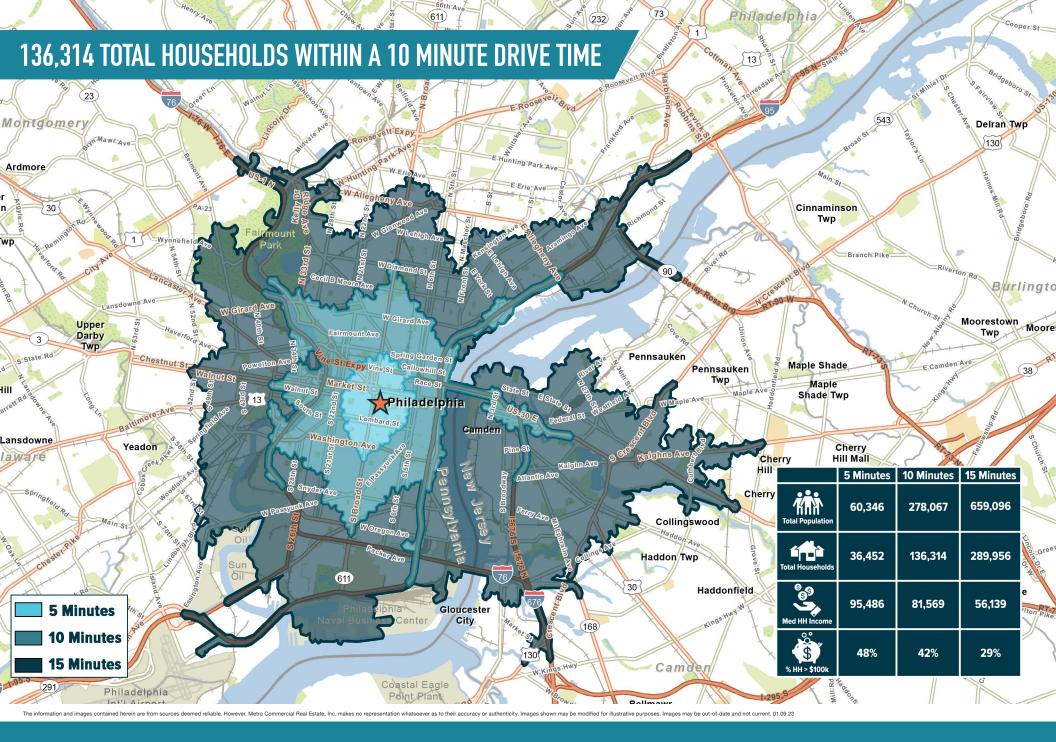

# PHILADELPHIA, PA

**1225 WALNUT STREET** 

±2,000 SF RESTAURANT / RETAIL SPACE AVAILABLE PHILADELPHIA MSA