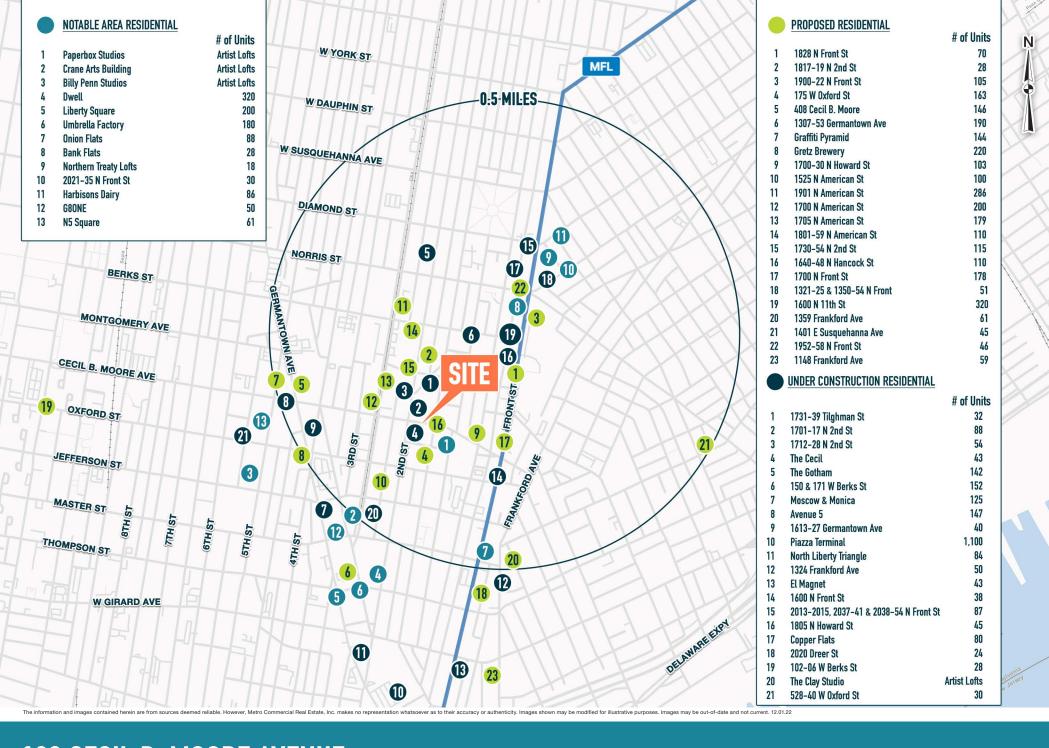

#### ——— NEARBY ATTRACTIONS

# 180 CECIL B. MOORE AVENUE

PHILADELPHIA, PA

±907 SF AVAILABLE FOR LEASE











### get in touch.

#### **SAMUEL THIERS**

office 610.825.5222 direct 610.260.2665 sthiers@metrocommercial.com

#### **IRYNA IRYK**

office 267.335.7749 direct 215.282.0156 iiryk@metrocommercial.com











180 CECIL B. MOORE AVENUE PHILADELPHIA, PA



### SITE PLAN



The information and images contained herein are from sources deemed reliable. However, Metro Commercial Real Estate, Inc. makes no representation whatsoever as to their accuracy or authenticity. Images shown may be modified for illustrative purposes. Images may be out-or-date and not current. 12.01.2



# FLOOR PLAN



The information and images contained herein are from sources deemed reliable. However, Metro Commercial Real Estate, inc. makes no representation whatsoever as to their accuracy or authenticity, images shown may be modified for illustrative purposes. Images may be out-of-date and not current. 12.01.22



# **RENDERINGS**





The information and images contained herein are from sources deemed reliable. Howeve