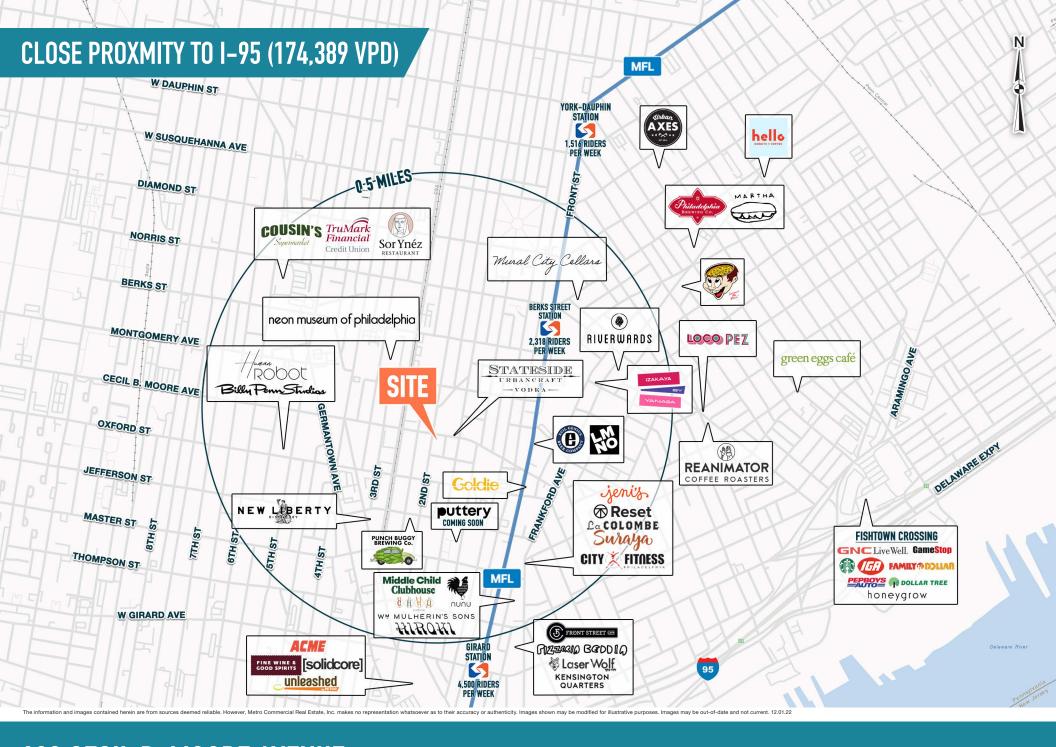

#### ——— NEARBY ATTRACTIONS

# 180 CECIL B. MOORE AVENUE

PHILADELPHIA, PA

±907 SF AVAILABLE FOR LEASE











### get in touch.

#### **SAMUEL THIERS**

office 610.825.5222 direct 610.260.2665 sthiers@metrocommercial.com

#### **IRYNA IRYK**

office 267.335.7749 direct 215.282.0156 iiryk@metrocommercial.com











180 CECIL B. MOORE AVENUE PHILADELPHIA, PA



### SITE PLAN



The information and images contained herein are from sources deemed reliable. However, Metro Commercial Real Estate, Inc. makes no representation whatsoever as to their accuracy or authenticity. Images shown may be modified for illustrative purposes. Images may be out-or-date and not current. 12.01.2



# FLOOR PLAN



The information and images contained herein are from sources deemed reliable. However, Metro Commercial Real Estate, inc. makes no representation whatsoever as to their accuracy or authenticity, images shown may be modified for illustrative purposes. Images may be out-of-date and not current. 12.01.22



# **RENDERINGS**





The information and images contained herein are from sources deemed reliable. Howe