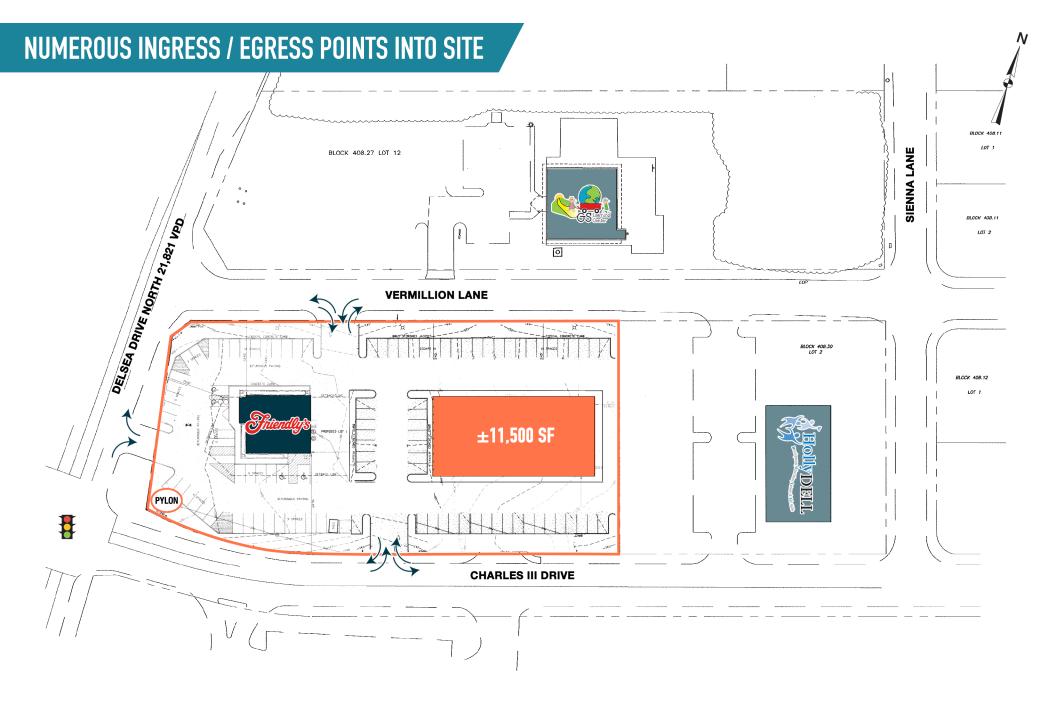

## GLASSBORO, NJ 1100 DELSEA DRIVE NORTH

UP TO  $\pm 11,500$  SF AVAILABLE

**NEARBY RETAILERS** 