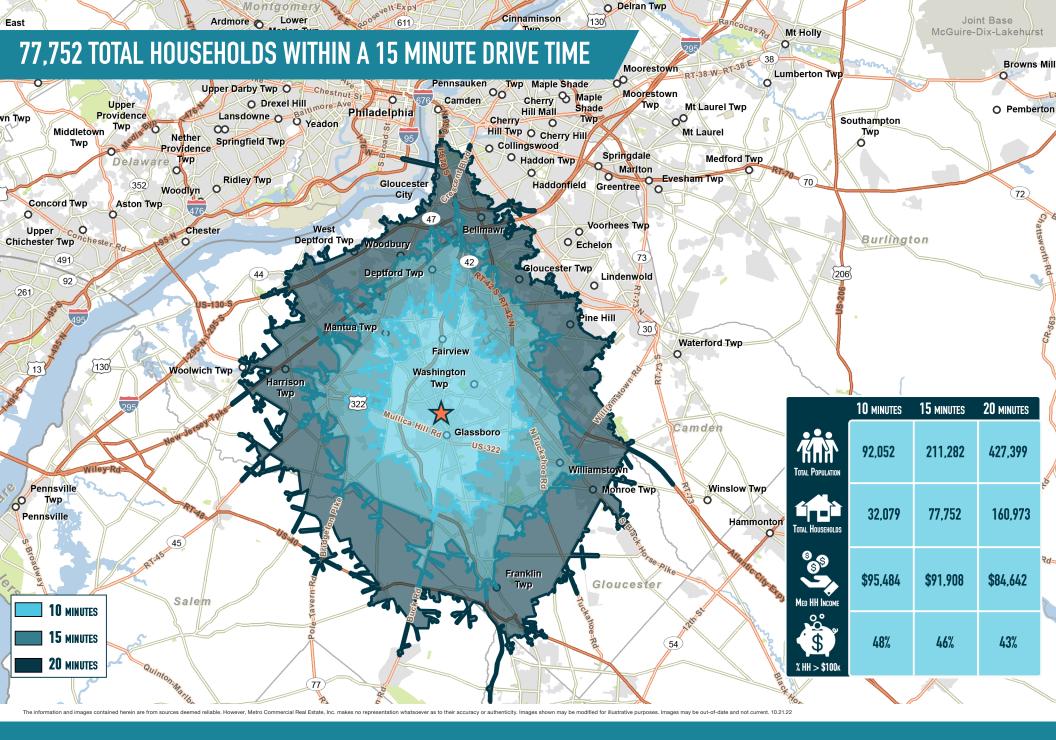

## GLASSBORO, NJ 1100 DELSEA DRIVE NORTH

UP TO  $\pm 11,500$  SF AVAILABLE



**NEARBY RETAILERS** 













## get in touch.

## **PAT GALLAGHER**

**office 610.825.5222** direct 610.260.2670 pgallagher@metrocommercial.com

## **BRENDAN MULLIGAN**

**office** 610.825.5222 direct 610.260.2688 bmulligan@metrocommercial.com



The information and images contained herein are from sources deemed reliable. However, Metro Commercial Real Estate, Inc. makes no representation whatsoever as to their accuracy or authenticity. Images shown may be modified for illustrative purposes. Images may be out-of-date and not current. 10

















The information and images contained herein are from sources deemed reliable. However, Metro Commercial Real Estate, inc. makes no representation whatsoever as to their accuracy or authenticity. Images shown may be modified for illustrative purposes. Images may be out-of-date and not current. 10.2





The information and images contained herein are from sources deemed reliable. However, Metro Commercial Real Estate, Inc. makes no representation whatsoever as to their accuracy or authenticity. Images shown may be modified for illustrative purposes. Images may be out-of-date and not current. 10.2