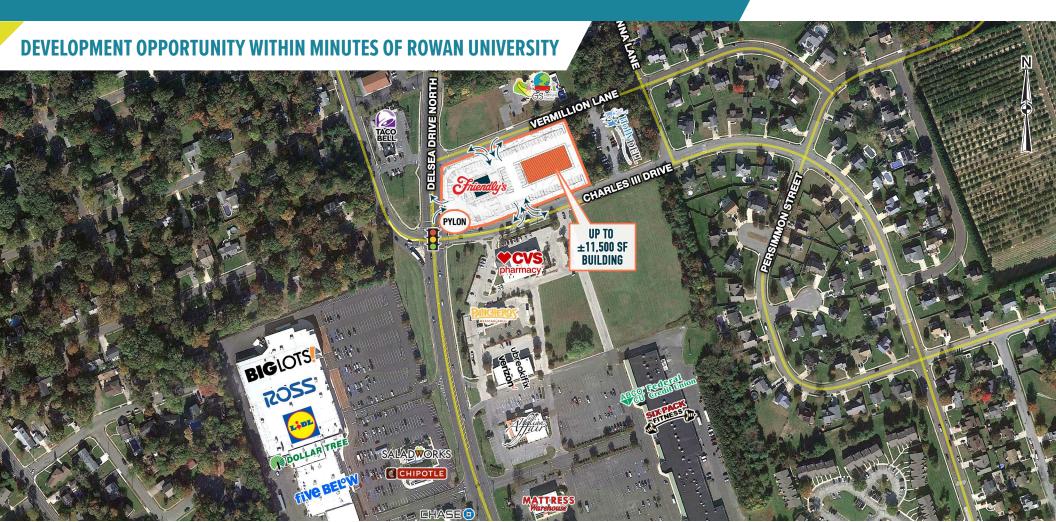

## GLASSBORO, NJ 1100 DELSEA DRIVE NORTH

UP TO  $\pm 11,500$  SF AVAILABLE

**NEARBY RETAILERS** 