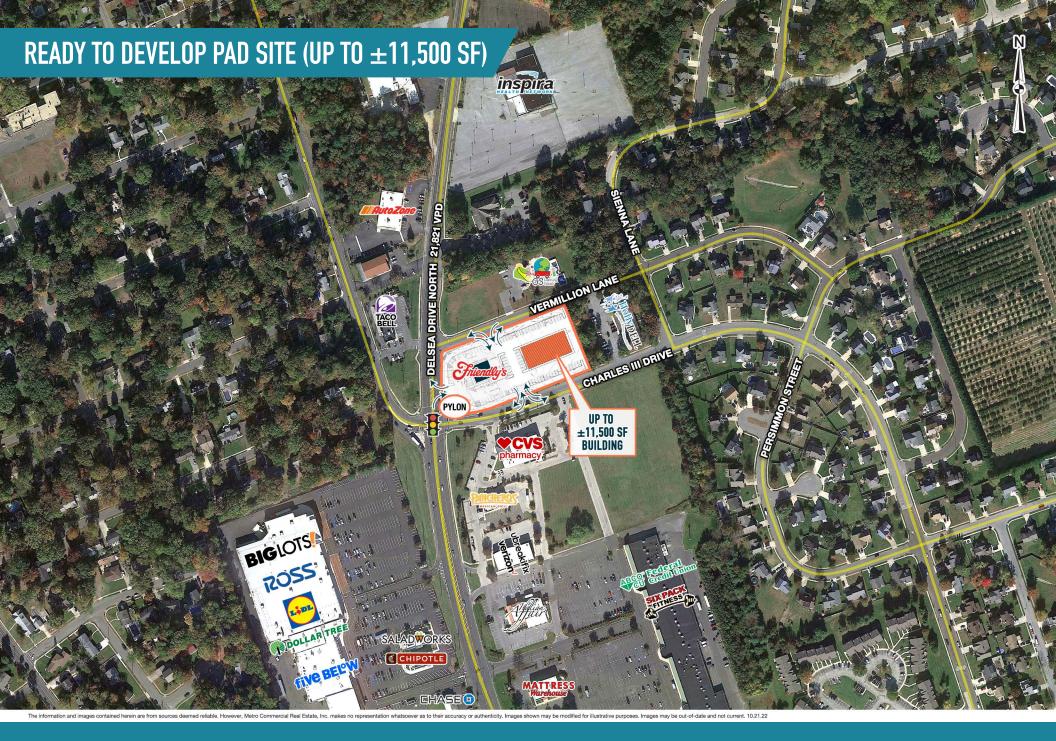

## GLASSBORO, NJ 1100 DELSEA DRIVE NORTH

UP TO  $\pm 11,500$  SF AVAILABLE

**NEARBY RETAILERS** 