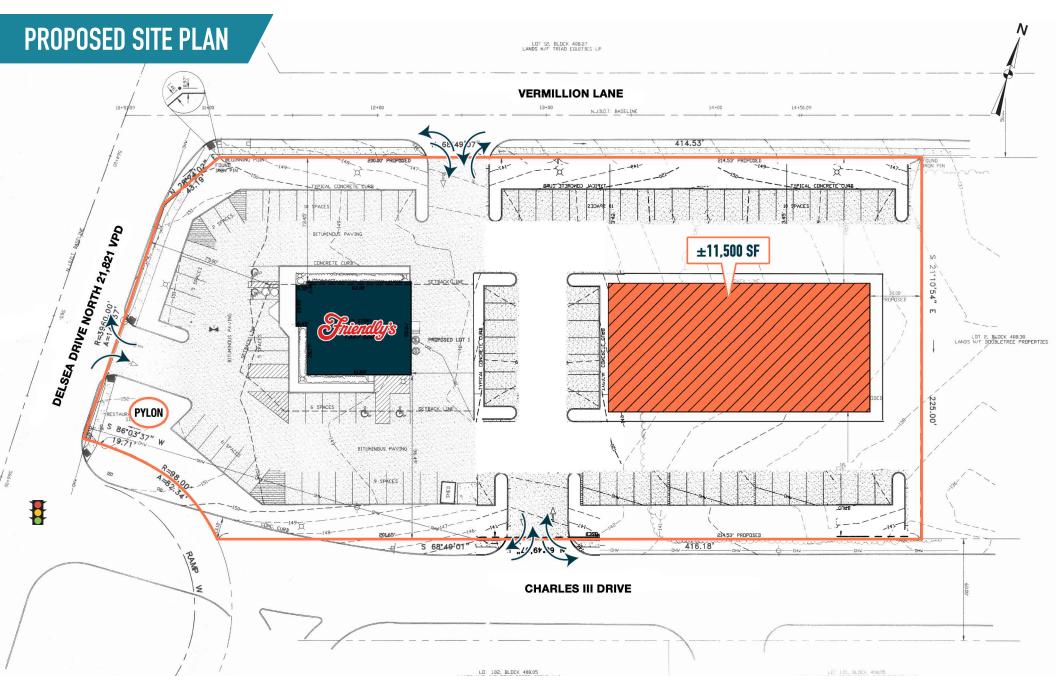

## GLASSBORO, NJ 1100 DELSEA DRIVE NORTH

UP TO  $\pm 11,500$  SF AVAILABLE

**NEARBY RETAILERS** 