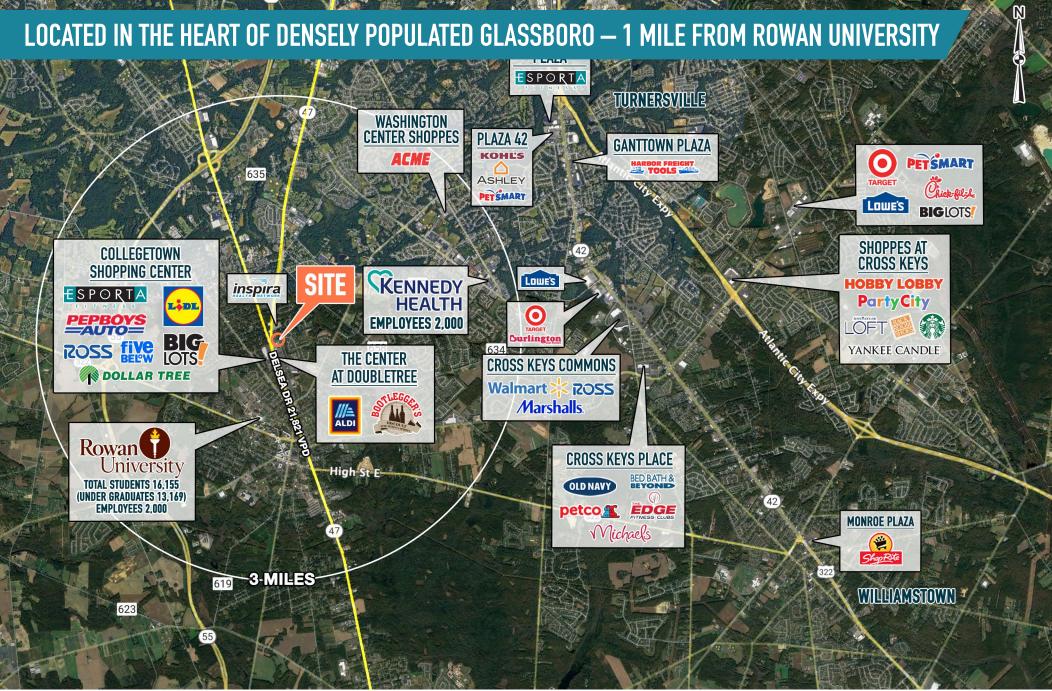

## GLASSBORO, NJ 1100 DELSEA DRIVE NORTH

UP TO  $\pm 11,500$  SF AVAILABLE

**NEARBY RETAILERS** 