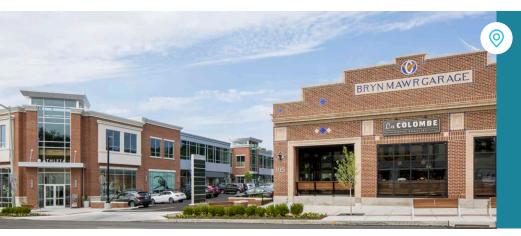

## CASE STUDY #22 BRYN MAWR, PA BRYN MAWR VILLAGE

PHILADELPHIA MSA

- Notable Retailers: La Colombe, Bluemercury, Chopt, Athleta, Soildcore, Fiore Rosso, Chase, OVME
- Located in the heart of the "Main Line" in close proximity to Bryn Mawr Hospital, Villanova University, and Suburban Square
- 13.600 students within 2 miles
- ±35,000 SF of trophy class specialty retail with ±165 designated parking spaces onsite
- ±18.000 SF of second floor retail/office

## Overview:

Location: Bryn Mawr, PA

**Total GLA:** ±36,399 SF

**Date of Engagement: 2016** 

Vacancy: 5%

Owned by: BAP Bryn Mawr

Development, LP

Metro Commercial Real Estate, Inc. (Metro Commercial) is the industry leader in full-service, retail real estate advisory services. For over 30 years, Metro Commercial has been guiding retailers and property owners toward innovative, data-driven, retail-related real estate solutions. Through the company's National platform, Metro Commercial provides local, regional, national and international guidance to over 130 retailers, and owners of over 430 properties (totaling over 32 million sq.ft.) It also offers full-service property management for over 80 properties (totaling over 6 million sq.ft.) along with a robust investment sales and development arm.