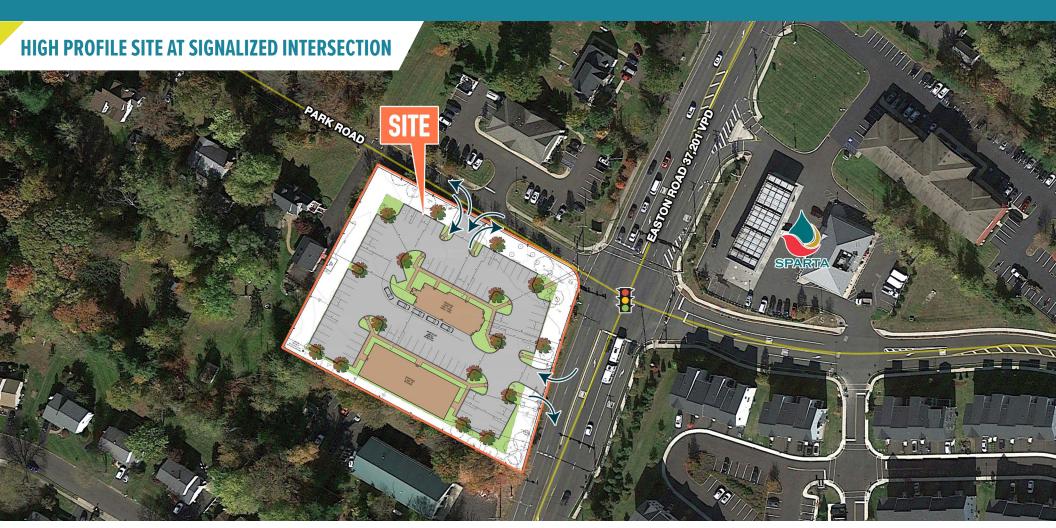

# 1198 EASTON ROAD WARRINGTON, PA

±1.92 AC AVAILABLE FOR LEASE PHILADELPHIA MSA