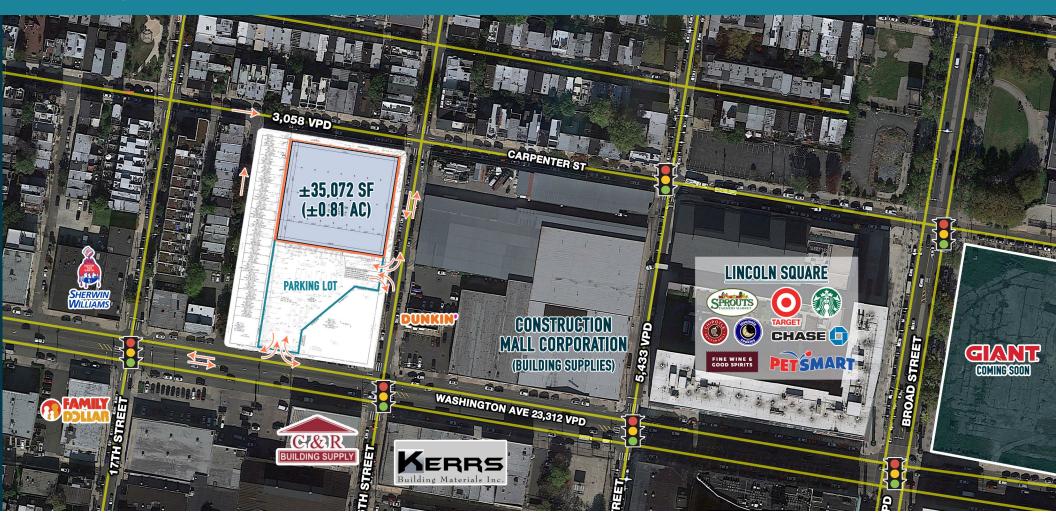

#### **16TH & WASHINGTON AVENUE**

# **1600 CARPENTER STREET**

PHILADELPHIA, PA

UP TO ±35.072 SF AVAILABLE