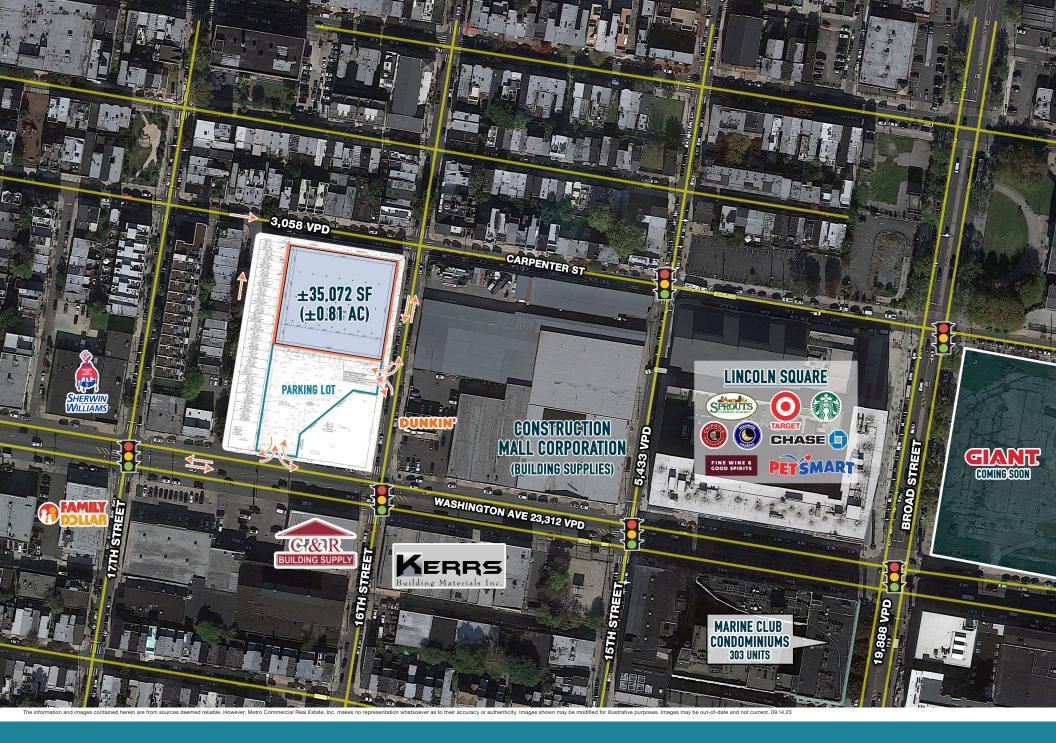

# **1600 CARPENTER STREET**

PHILADELPHIA, PA

UP TO ±35.072 SF AVAILABLE

PHILADELPHIA, PA