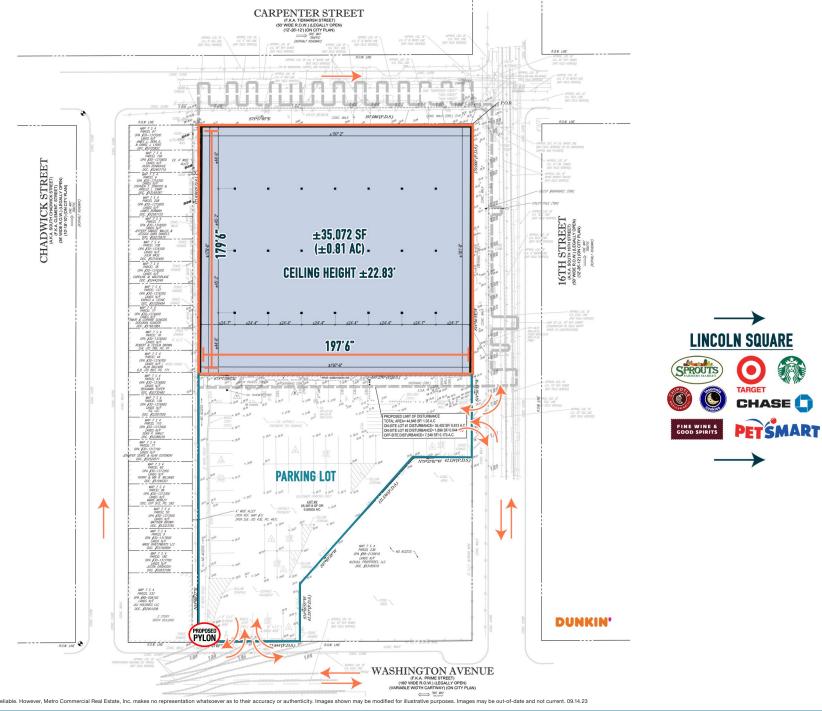

# **1600 CARPENTER STREET**

PHILADELPHIA, PA

UP TO ±35.072 SF AVAILABLE

PHILADELPHIA, PA