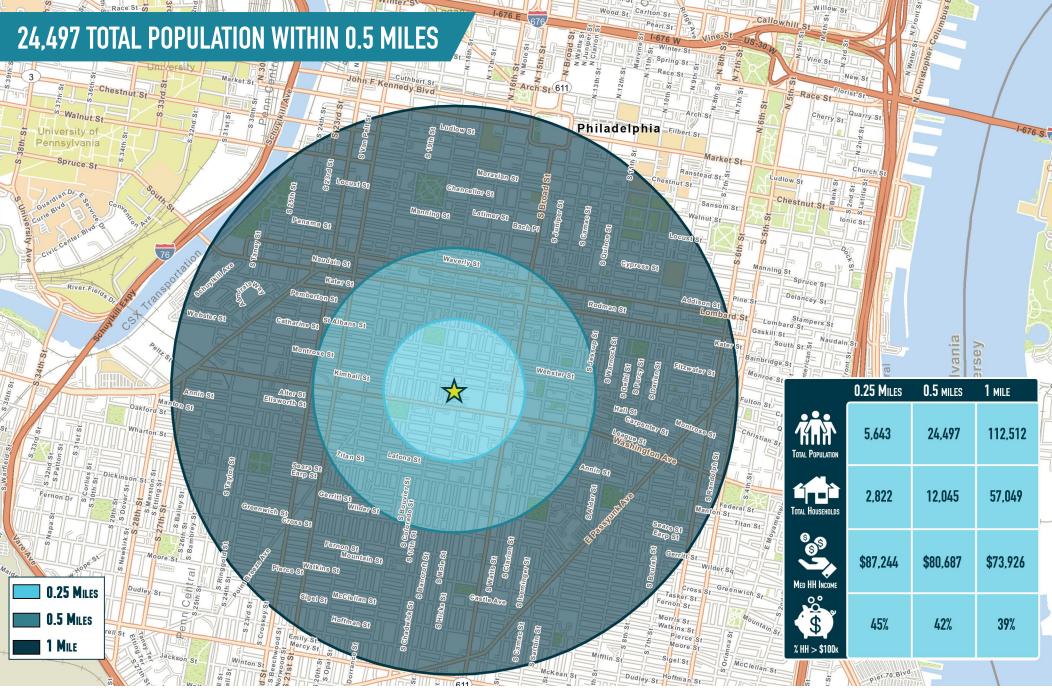

#### **16TH & WASHINGTON AVENUE**

# **1600 CARPENTER STREET**

PHILADELPHIA, PA

UP TO ±35.072 SF AVAILABLE





### get in touch.

#### **IRYNA IRYK**

office 215.893.0300 direct 215.282.0156 iiryk@metrocommercial.com

#### **MIKE MURRAY**

office 610.825.5222 direct 610.260.2669 mmurray@metrocommercial.com



The information and images contained herein are from sources deemed reliable. However, Metro Commercial Real Estate, Inc. makes no representation whatsoever as to their accuracy or authenticity. Images shown may be modified for illustrative purposes. Images may be out-of-date and not current. 09.14





The molinication and images contained neterin are mini sources deemed reliable. However, wend commercial near estates, fire, makes no representation whatsoever as to men accuracy or aumenturity, images shown may be mounted in international near estates, fire, makes no representation whatsoever as to men accuracy or aumenturity, images shown may be mounted in international near estates, fire, makes no representation whatsoever as to men accuracy or aumenturity, images shown may be mounted