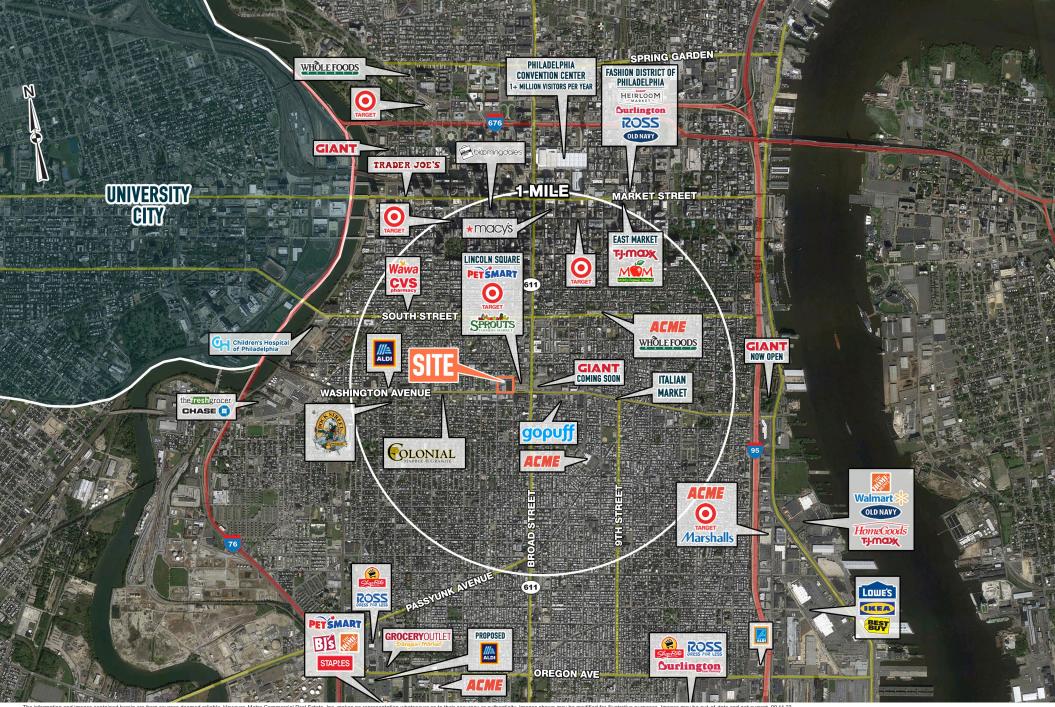

#### **16TH & WASHINGTON AVENUE**

# **1600 CARPENTER STREET**

PHILADELPHIA, PA

UP TO ±35.072 SF AVAILABLE





### get in touch.

#### **IRYNA IRYK**

office 215.893.0300 direct 215.282.0156 iiryk@metrocommercial.com

#### **MIKE MURRAY**

office 610.825.5222 direct 610.260.2669 mmurray@metrocommercial.com



The information and images contained herein are from sources deemed reliable. However, Metro Commercial Real Estate, Inc. makes no representation whatsoever as to their accuracy or authenticity. Images shown may be modified for illustrative purposes. Images may be out-of-date and not current. 09.14





The molinication and images contained neterin are mini sources deemed reliable. However, wend commercial near estates, fire, makes no representation whatsoever as to men accuracy or aumenturity, images shown may be mounted in international near estates, fire, makes no representation whatsoever as to men accuracy or aumenturity, images shown may be mounted in international near estates, fire, makes no representation whatsoever as to men accuracy or aumenturity, images shown may be mounted in international near estates.





The information and images contained herein are from sources deemed reliable. However, Metro Commercial Real Estate, Inc. makes no representation whatsoever as to their accuracy or authenticity. Images shown may be modified for illustrative purposes. Images may be out-