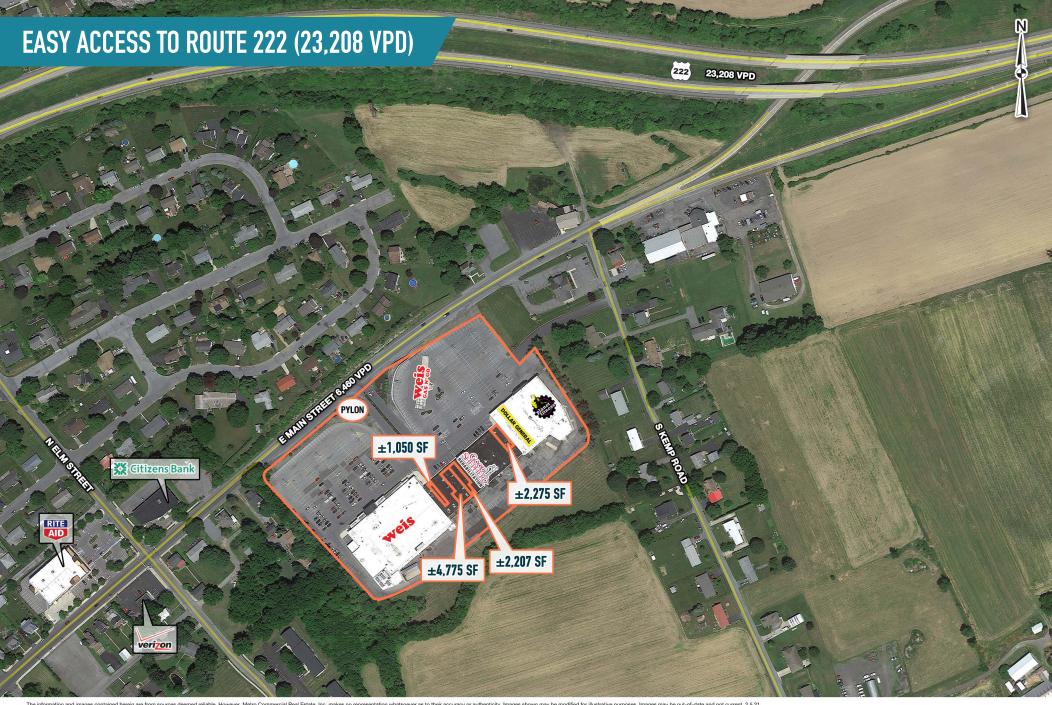

*15260 EAST MAIN STREET** 

±1,050 - 6,982 SF AVAILABLE FOR LEASE; GLA: 115,359 SF





**LEASED BY:** 



**OWNED & MANAGED BY:** 



### get in touch.

#### **PAT GALLAGHER**

office 610.825.5222 direct 610.260.2676 pgallagher@metrocommercial.com

#### **BRIAN GOODWIN**

office 610.825.5222 direct 610.260.2664 bgoodwin@metrocommercial.com

#### **BRENDAN MULLIGAN**

office 610.825.5222 direct 610.260.2688 bmulligan@metrocommercial.com



WEIS PLAZA

KUTZTOWN, PA

15260 EAST MAIN STREET





The information and images contained herein are from sources deemed reliable. However, Metro Commercial Real Estate, Inc. makes no representation whatsoever as to their accuracy or authenticity, Images shown may be modified for illustrative purposes. Images may be out-of-date and not current. 03







The information and images contained herein are from sources deemed reliable. However, Metro Commercial Real Estate, inc. makes no representation whatsoever as to their accuracy or authenticity. Images shown may be modified for illustrative purposes. Images may be out-of-date and not current. 2.5





## SITE PLAN



The information and images contained herein are from sources deemed reliable. However, Metro Commercial Real Estate, inc. makes no representation whatsoever as to their accuracy or authenticity. Images shown may be modified for illustrative purposes. Images may be out-of-date and not current. 07.15