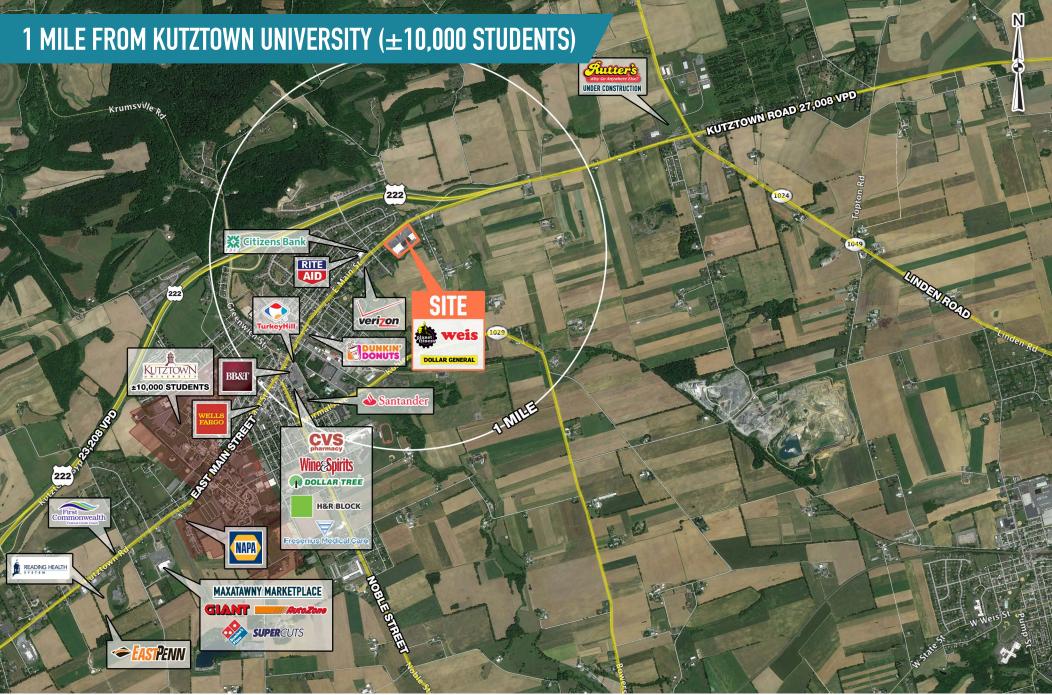

# WEIS PLAZA KUTZTOWN, PA

**15260 EAST MAIN STREET** 

±1,050 - 6,982 SF AVAILABLE FOR LEASE; GLA: 115,359 SF





**LEASED BY:** 



**OWNED & MANAGED BY:** 



### get in touch.

#### **PAT GALLAGHER**

office 610.825.5222 direct 610.260.2676 pgallagher@metrocommercial.com

#### **BRIAN GOODWIN**

office 610.825.5222 direct 610.260.2664 bgoodwin@metrocommercial.com

#### **BRENDAN MULLIGAN**

office 610.825.5222 direct 610.260.2688 bmulligan@metrocommercial.com



WEIS PLAZA

KUTZTOWN, PA

15260 EAST MAIN STREET





The information and images contained herein are from sources deemed reliable. However, Metro Commercial Real Estate, Inc. makes no representation whatsoever as to their accuracy or authenticity, Images shown may be modified for illustrative purposes. Images may be out-of-date and not current. 03







The information and images contained herein are from sources deemed reliable. However, Metro Commercial Real Estate, inc. makes no representation whatsoever as to their accuracy or authenticity. Images shown may be modified for illustrative purposes. Images may be out-of-date and not current. 2.5





## SITE PLAN



The information and images contained herein are from sources deemed reliable. However, Metro Commercial Real Estate, inc. makes no representation whatsoever as to their accura