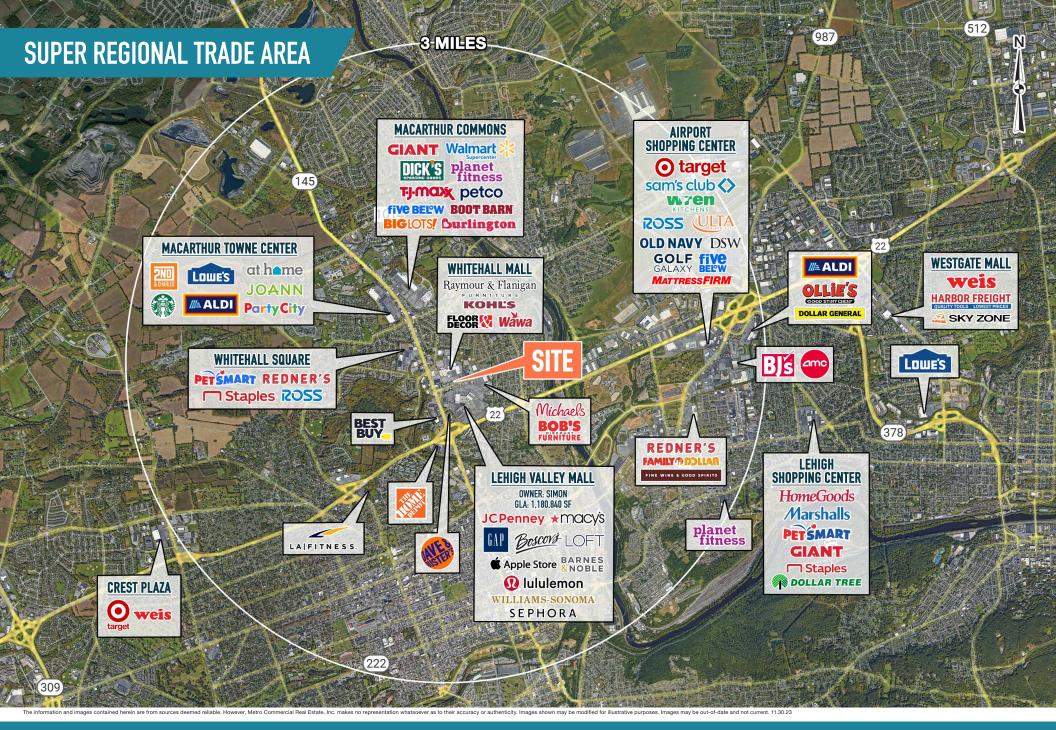

#### FORMER WELLS FARGO WHITEHALL, PA 1205 grape street

he information and images contained herein are from sources deemed reliable. However, Metro Commercial Real Estate, Inc. makes no representation whatsoever as to their accuracy or authenticity. Images shown may be modified for illustrative purposes. Images may be out-of-date and not current. 11.30.23