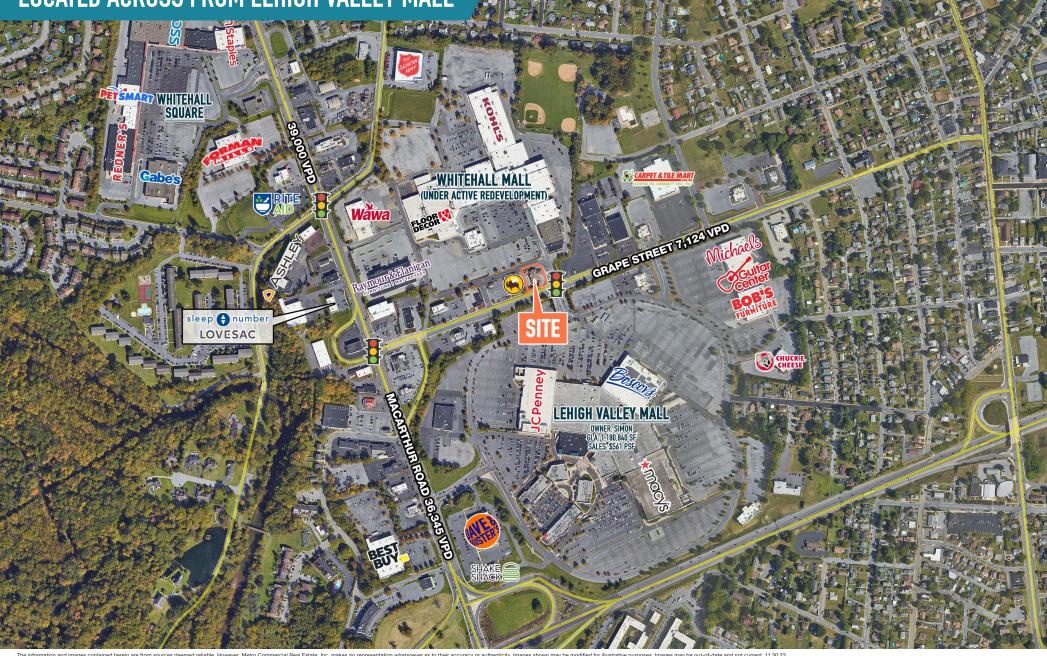

# LOCATED ACROSS FROM LEHIGH VALLEY MALL

## PAD SITE TO WHITEHALL MALL REDEVELOPMENT

FORMER WELLS FARGO WHITEHALL, PA **1205 GRAPE STREET** 

www.metrocommercial.com

8