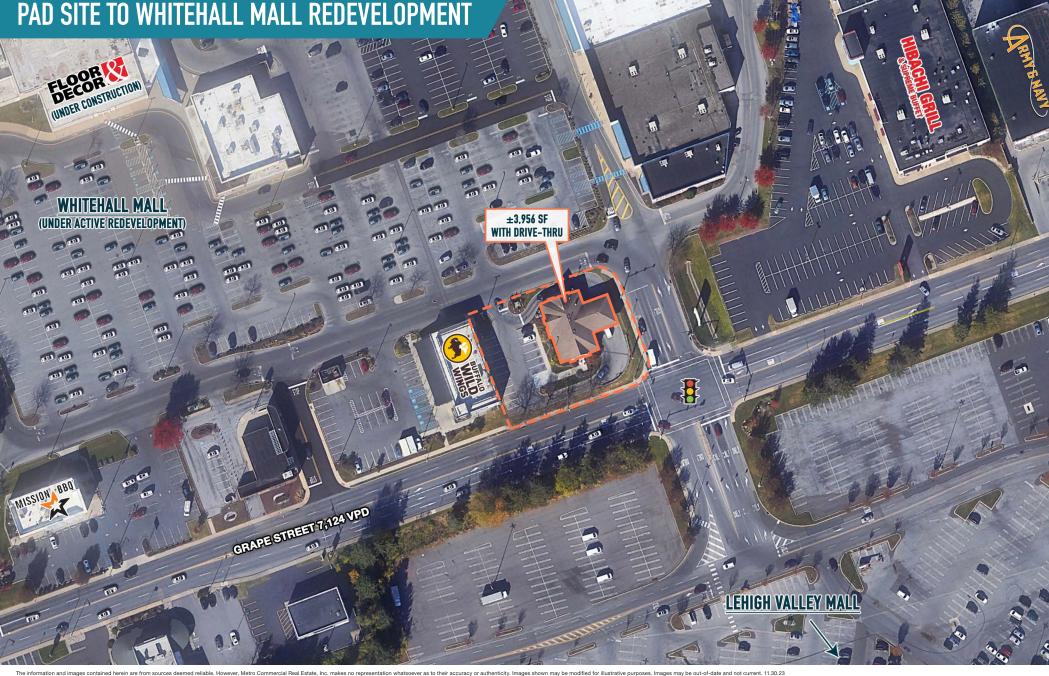

## PAD SITE TO WHITEHALL MALL REDEVELOPMENT

FORMER WELLS FARGO WHITEHALL, PA **1205 GRAPE STREET** 

www.metrocommercial.com

8

### FORMER WELLS FARGO WHITEHALL, PA 1205 grape street

 $\pm$ 3,956 SF BUILDING ON  $\pm$ 0.63 ACRES AVAILABLE FOR LEASE ALLENTOWN MSA

**DRIVE-THRU BUILDING!** 