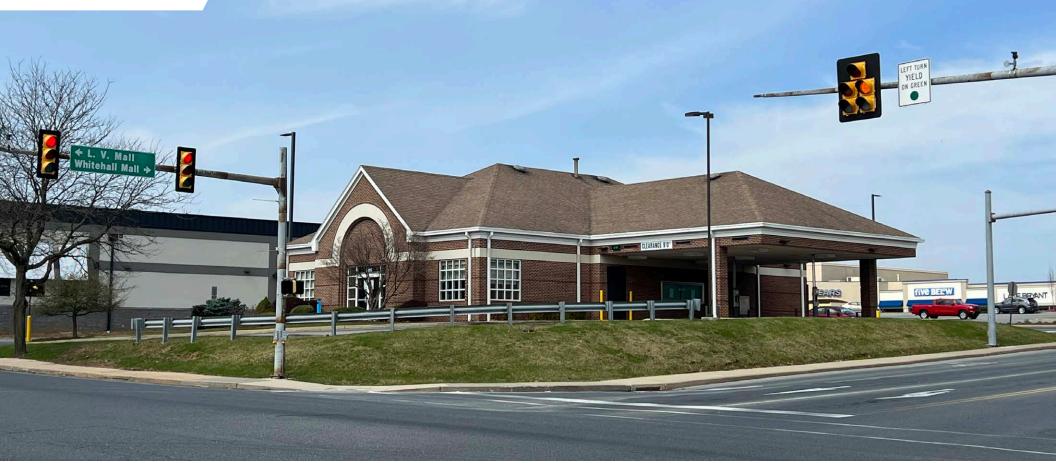

### FORMER WELLS FARGO WHITEHALL, PA 1205 grape street

 $\pm$ 3,956 SF BUILDING ON  $\pm$ 0.63 ACRES AVAILABLE FOR LEASE ALLENTOWN MSA

**DRIVE-THRU BUILDING!** 