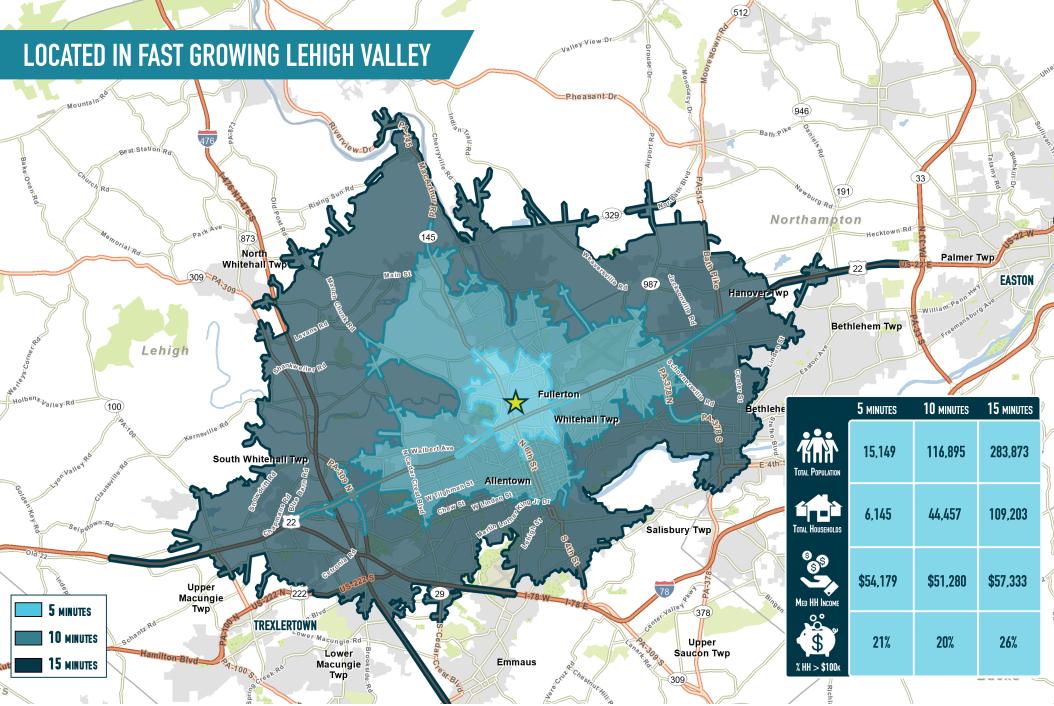

### FORMER WELLS FARGO WHITEHALL, PA 1205 grape street

 $\pm$ 3,956 SF BUILDING ON  $\pm$ 0.63 ACRES AVAILABLE FOR LEASE ALLENTOWN MSA

**DRIVE-THRU BUILDING!** 





## get in touch.

#### **JOE DOUGHERTY**

office 610.825.5222
direct 610.260.2670
jdougherty@metrocommercial.com

#### **VALERIE BARGER**

office 610.825.5222
direct 610.260.2661
vbarger@metrocommercial.com

MetroCommercial.com | PLYMOUTH MEETING, PA | MOUNT LAUREL, NJ



formation and images contained herein are from sources deemed reliable. However, Metro Commercial Real Estate, Inc. makes no representation whatsoever as to their accuracy or authenticity. Images shown may be modified for illustrative purposes. Images may be out-of-date and not current. 11.30.2

#### FORMER WELLS FARGO WHITEHALL, PA 1205 GRAPE STREET









# LOCATED ACROSS FROM LEHIGH VALLEY MALL







## PAD SITE TO WHITEHALL MALL REDEVELOPMENT



FORMER WELLS FARGO WHITEHALL, PA **1205 GRAPE STREET** 



www.metrocommercial.com

8



#### FORMER WELLS FARGO WHITEHALL, PA 1205 grape street





he information and images contained herein are from sources deemed reliable. However, Metro Commercial Real Estate, Inc. makes no representation whatsoever as to their accuracy or authenticit