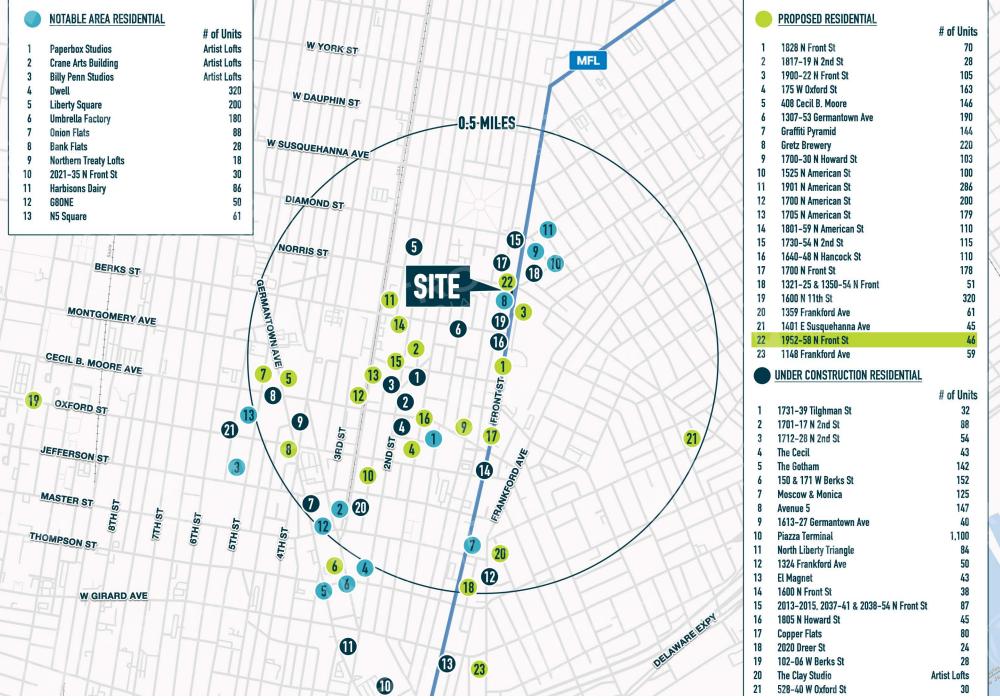

#### **SCOTT BENSON**

> office 215.893.0300 direct 215.282.0158 sbenson@metrocommercial.com

57,898 POPULATION WITHIN 1 MILE

46

RESIDENTIAL

UNITS

2023 DELIVERY

**±4,325** SQUARE FEET OF RESTAURANT/ RETAIL