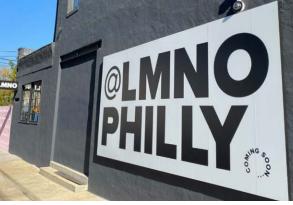

# **1958 N. FRONT STREET PHILADELPHIA, PA**

UP TO 4,325 SF (DIVISIBLE) RETAIL/RESTAURANT SPACE

# AVAILABLE FOR LEASE

METRO COMMERCIAL REAL ESTATE, INC.