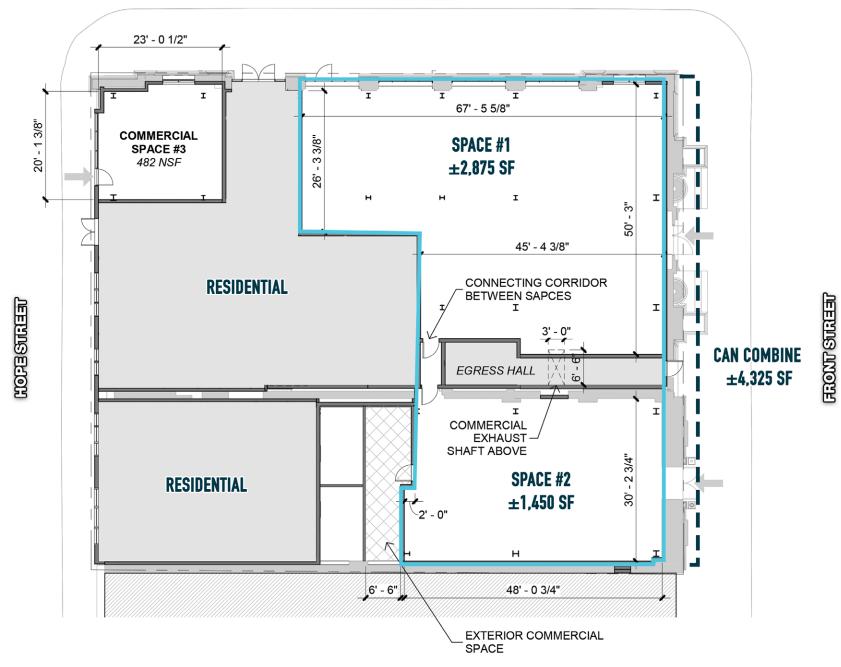

# **1958 N. FRONT STREET PHILADELPHIA, PA**

UP TO 4,325 SF (DIVISIBLE) RETAIL/RESTAURANT SPACE

#### **SCOTT BENSON**

> office 215.893.0300 direct 215.282.0158 sbenson@metrocommercial.com

57,898 POPULATION WITHIN 1 MILE

46

RESIDENTIAL

UNITS

2023 DELIVERY

**±4,325** SQUARE FEET OF RESTAURANT/ RETAIL