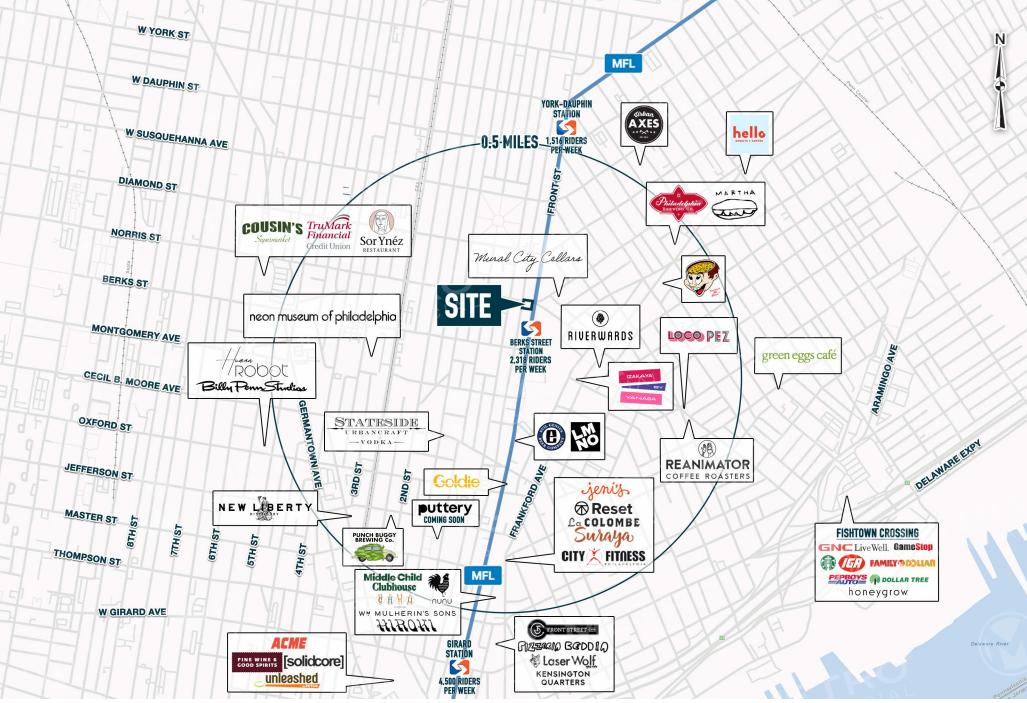

Adjacent to the vibrant Northern Liberties neighborhood of Philadelphia

205,731 Population (2 Mile Radius)

**33.4** Median Age **\$488,276** Average Home Value

**42.5%** Population Growth (2010-2020)

255,530 Employees (2 Mile Radius)