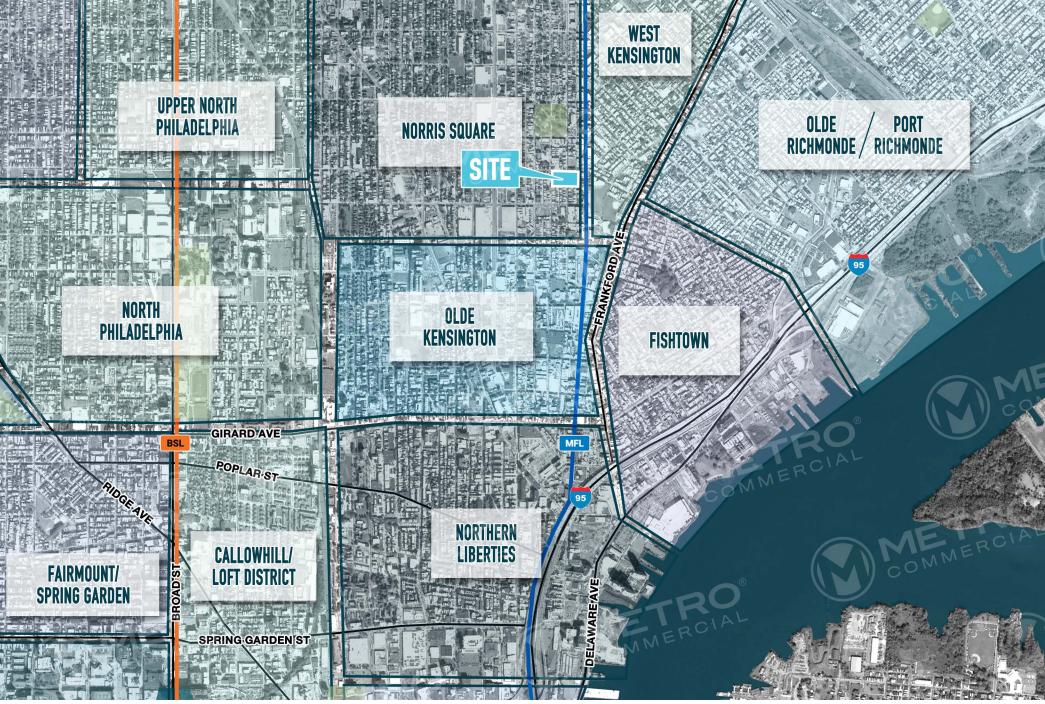

Adjacent to the vibrant Northern Liberties neighborhood of Philadelphia

205,731 Population (2 Mile Radius)

**33.4** Median Age **\$488,276** Average Home Value

**42.5%** Population Growth (2010-2020)

255,530 Employees (2 Mile Radius)