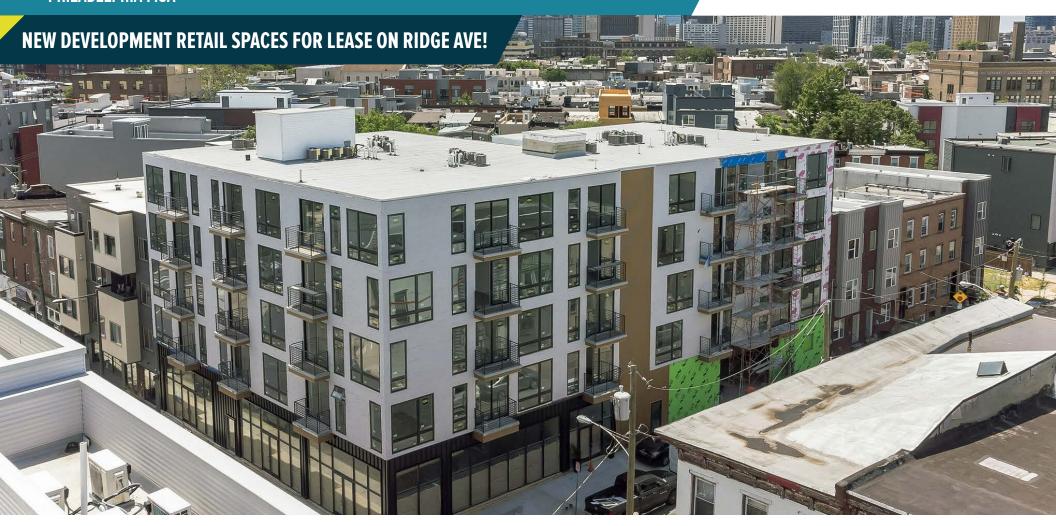

# PHILADELPHIA, PA

1614 - 1620 RIDGE AVENUE (FAIRMOUNT / FRANCISVILLE)

±3,760 SF (DIVISIBLE) AVAILABLE FOR LEASE PHILADELPHIA MSA

CÄSUAL'UXURY