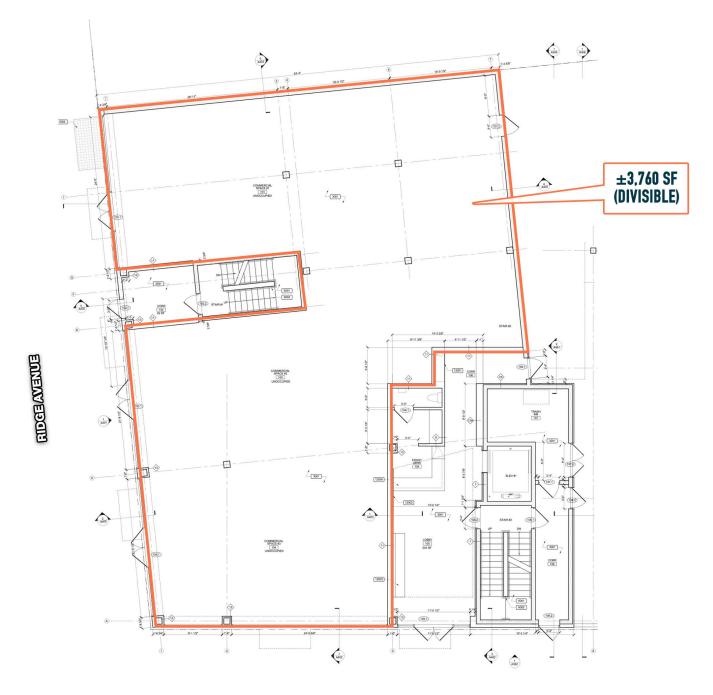

# PHILADELPHIA, PA

1614 - 1620 RIDGE AVENUE (FAIRMOUNT / FRANCISVILLE)

±3,760 SF (DIVISIBLE) AVAILABLE FOR LEASE PHILADELPHIA MSA

CÄSUAL'UXURY

## SITE PLAN

The information and images contained herein are from sources deemed reliable. However, Metro Commercial Real Estate, Inc. makes no representation whatsoever as to their accuracy or authenticity. Images shown may be modified for illustrative purposes. Images may be out-of-date and not current. 08.16.2