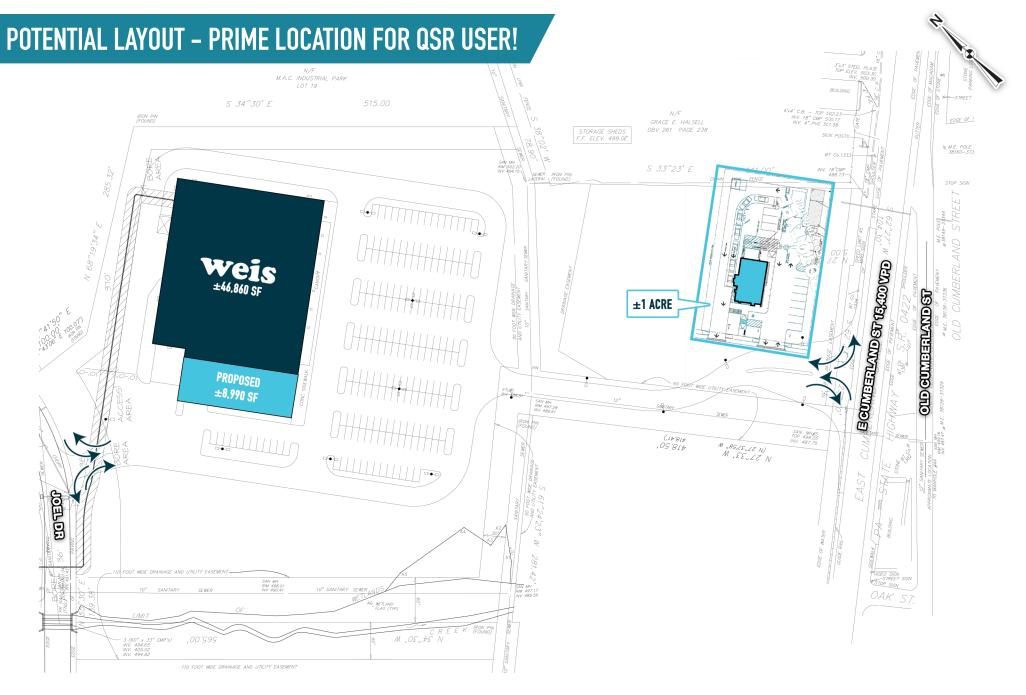

## LEBANON, PA

1651 EAST CUMBERLAND STREET

 $\pm 1$  AC AND UP TO  $\pm 8,990$  SF PAD ADJACENT TO WEIS AVAILABLE FOR LEASE; GLA: 47,405 SF LEBANON MSA

**LEASED BY:** 

**OWNED & MANAGED BY:** 

## PADS READY TO BE DEVELOPED! S 34'30' E 515.00 S 33"23" E (5 33"28"09" E ±1 ACRE DETENTION BASIN 2 Gennethan Statement PROPOSED ±8,990 SF DETENTION BASIN 1- ES 2 M.A.C. INDUSTRIAL PARK ORAINAGE AREA DAK ST. M .00,00. M N 24.20, M