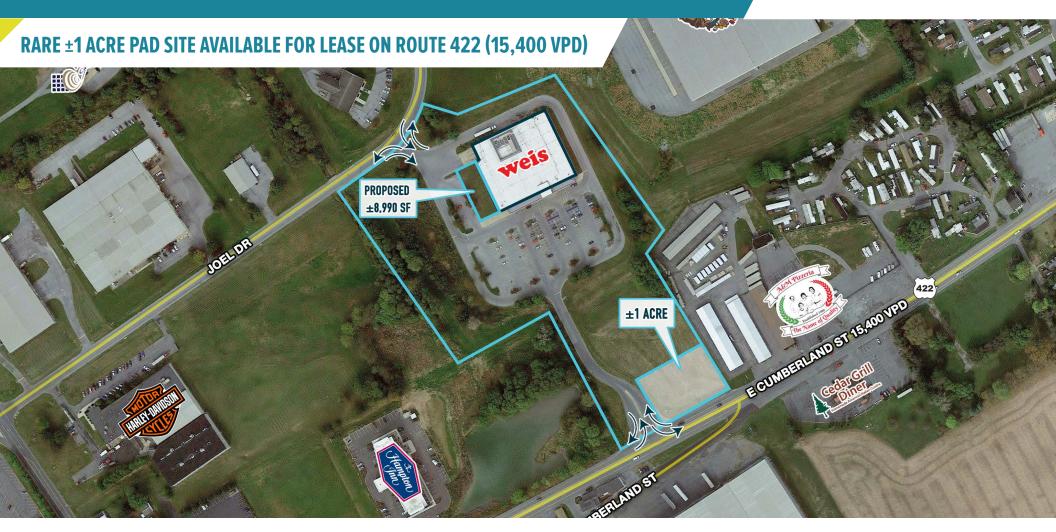

## LEBANON, PA

1651 EAST CUMBERLAND STREET

 $\pm 1$  AC AND UP TO  $\pm 8,990$  SF PAD ADJACENT TO WEIS AVAILABLE FOR LEASE; GLA: 47,405 SF LEBANON MSA

**LEASED BY:** 

**OWNED & MANAGED BY:** 