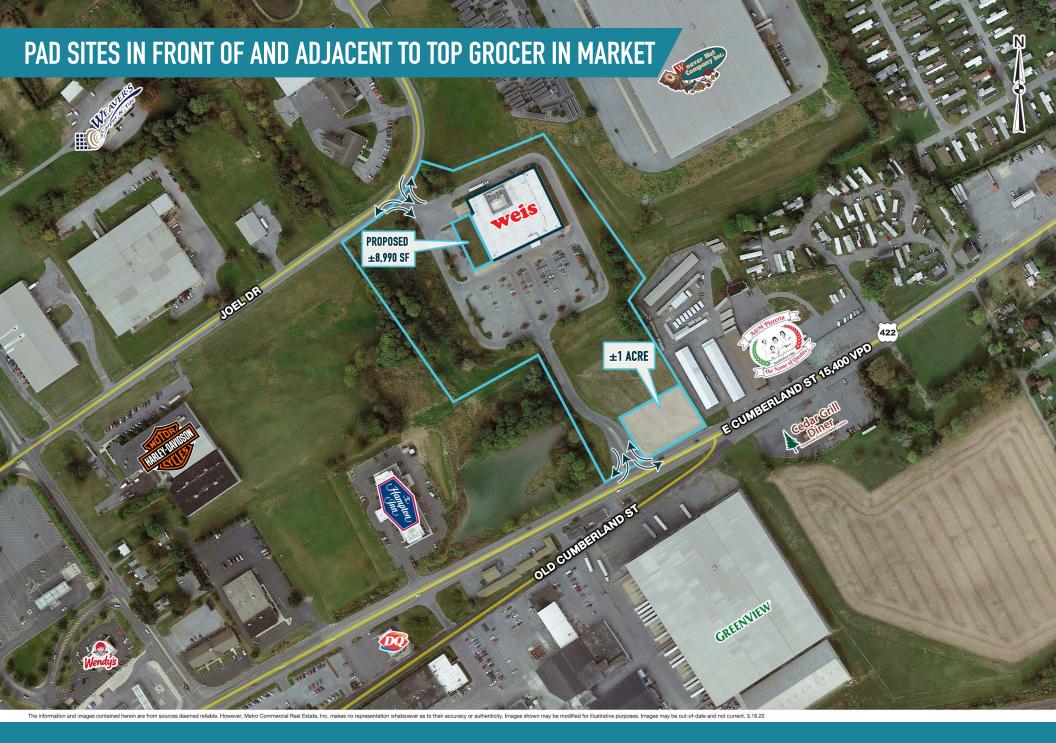

## LEBANON, PA

1651 EAST CUMBERLAND STREET

 $\pm 1$  AC AND UP TO  $\pm 8,990$  SF PAD ADJACENT TO WEIS AVAILABLE FOR LEASE; GLA: 47,405 SF LEBANON MSA

**LEASED BY:** 

**OWNED & MANAGED BY:** 