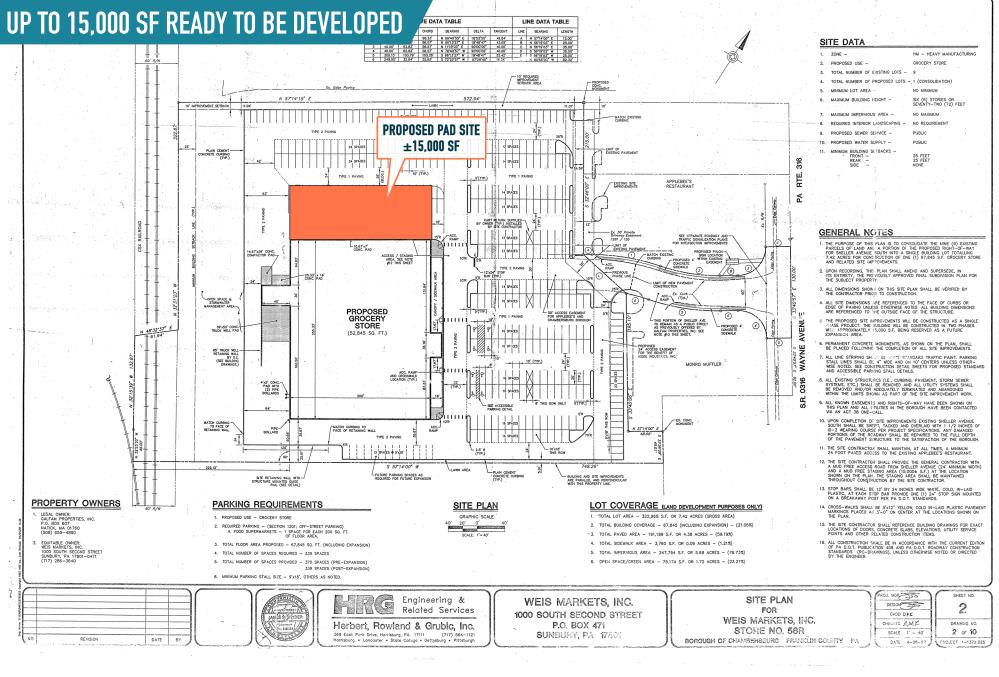

## CHAMBERSBURG, PA

±15,000 SF PROPOSED PAD SITE AVAILABLE; GLA: 67,845 SF CHAMBERSBURG MSA

**LEASED BY:** 

**OWNED & MANAGED BY:** 

get in touch.