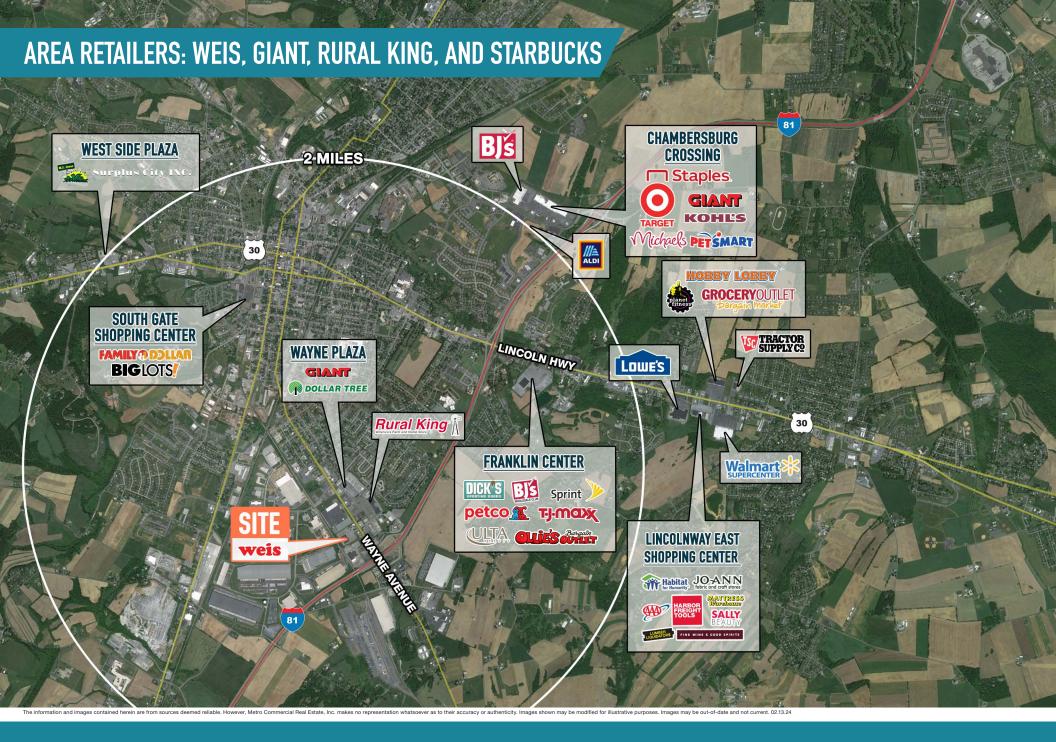

## CHAMBERSBURG, PA

±15,000 SF PROPOSED PAD SITE AVAILABLE; GLA: 67,845 SF CHAMBERSBURG MSA

**LEASED BY:** 

**OWNED & MANAGED BY:** 

get in touch.