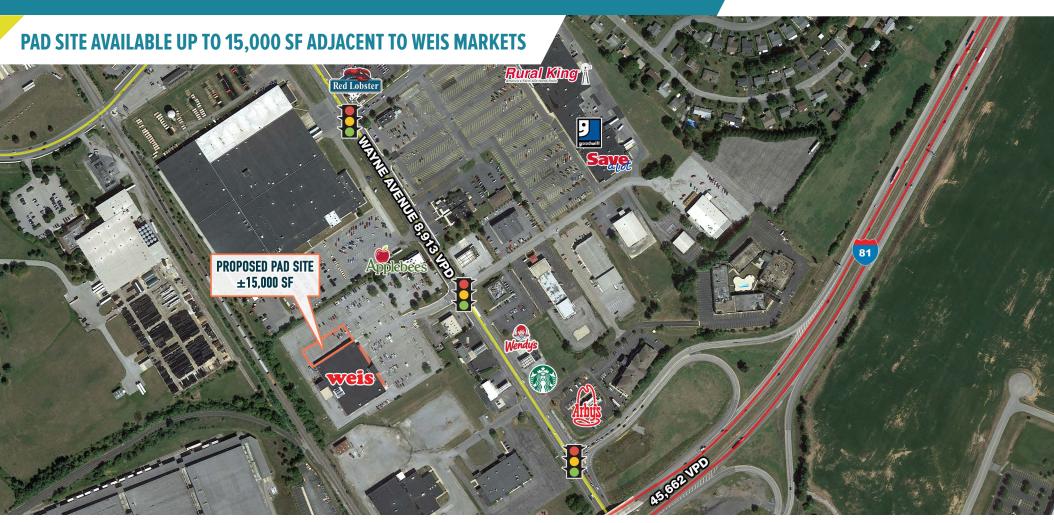

## CHAMBERSBURG, PA

±15,000 SF PROPOSED PAD SITE AVAILABLE; GLA: 67,845 SF CHAMBERSBURG MSA

**LEASED BY:** 

**OWNED & MANAGED BY:** 

get in touch.