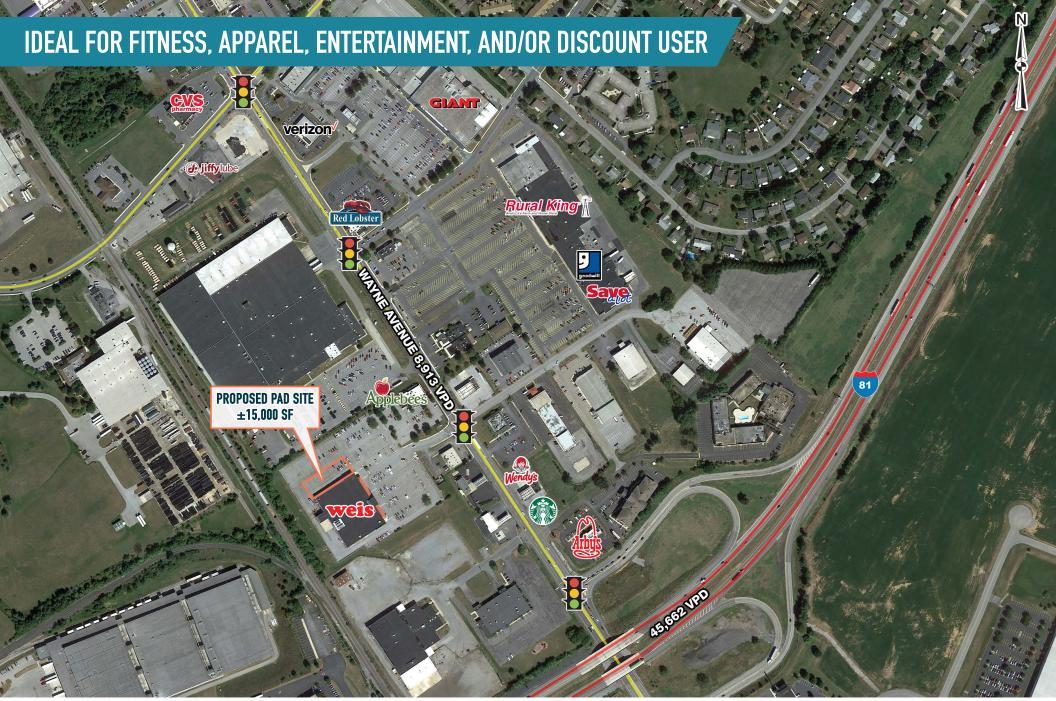

## CHAMBERSBURG, PA

±15,000 SF PROPOSED PAD SITE AVAILABLE; GLA: 67,845 SF CHAMBERSBURG MSA

**LEASED BY:** 

**OWNED & MANAGED BY:** 

get in touch.