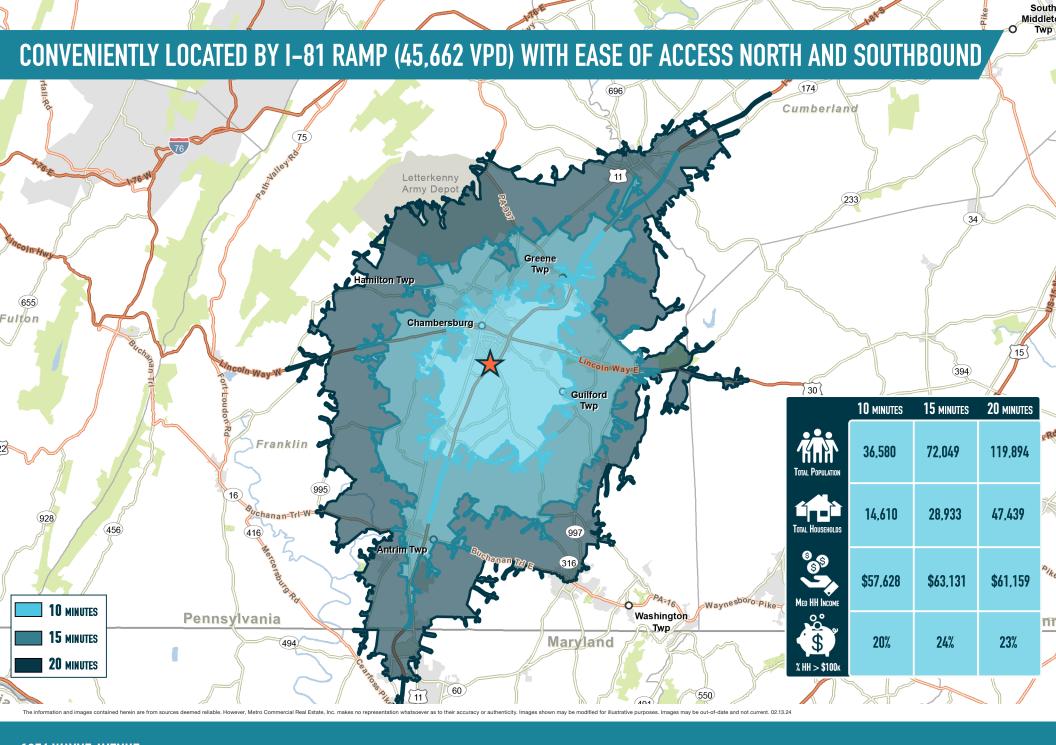

## CHAMBERSBURG, PA

±15,000 SF PROPOSED PAD SITE AVAILABLE; GLA: 67,845 SF CHAMBERSBURG MSA

**LEASED BY:** 

**OWNED & MANAGED BY:** 

get in touch.