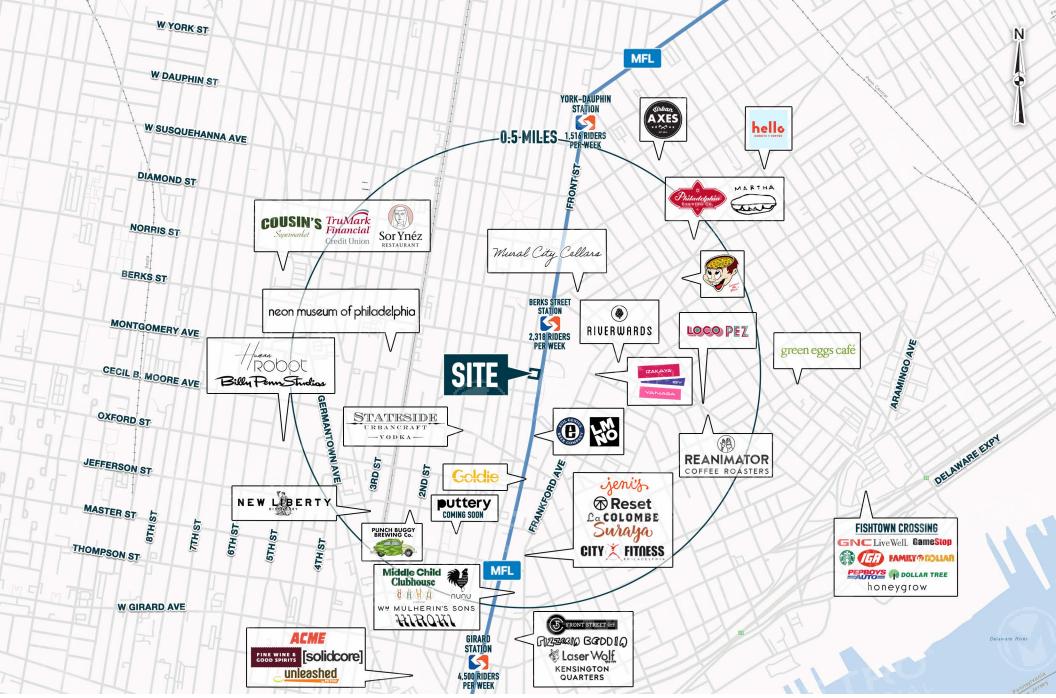

**Unique mix of local retailers** 

205,731

Population (2 Mile Radius)

\$134,341

Average Household Income

33.4

Median Age

\$488,276

Average Home Value

42.5%

Population Growth (2010-2020)

14,985

Open Business (2 Mile Radius)

255,530

**Employees (2 Mile Radius)** 

324,097

**Daytime Population** 