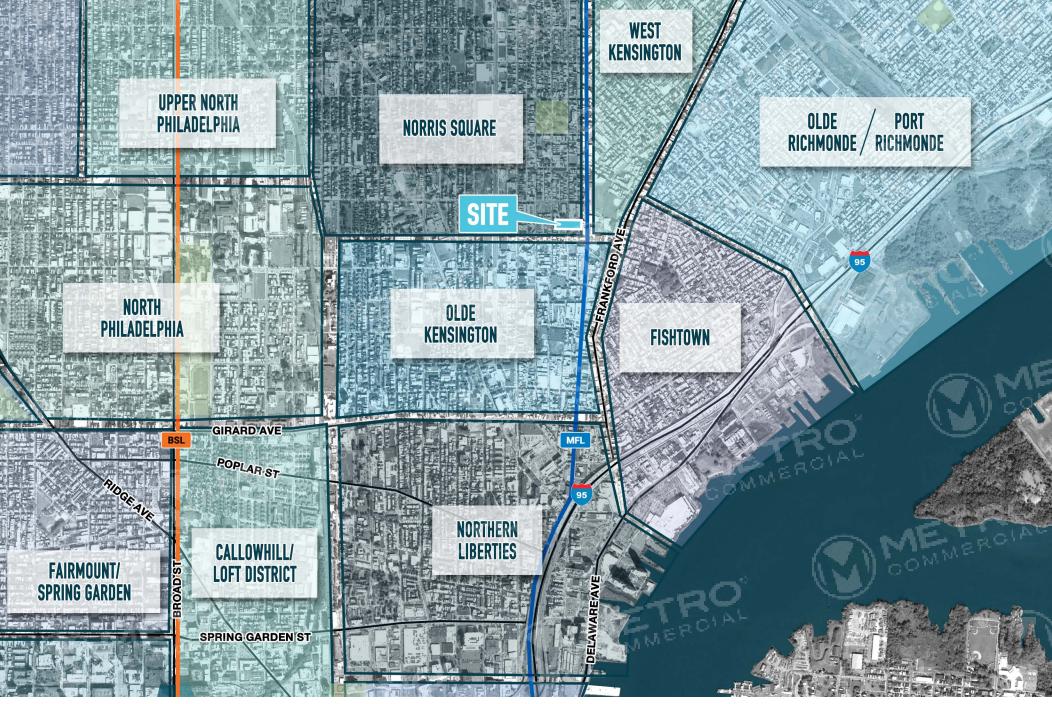

57,898
POPULATION
WITHIN 1 MILE

2022-2023 DELIVERY

UP TO

±7,900

SQUARE FEET OF

SPECIALTY RETAIL

143
RESIDENTIAL
UNITS

Adjacent to the vibrant
Northern Liberties
neighborhood of
Philadelphia