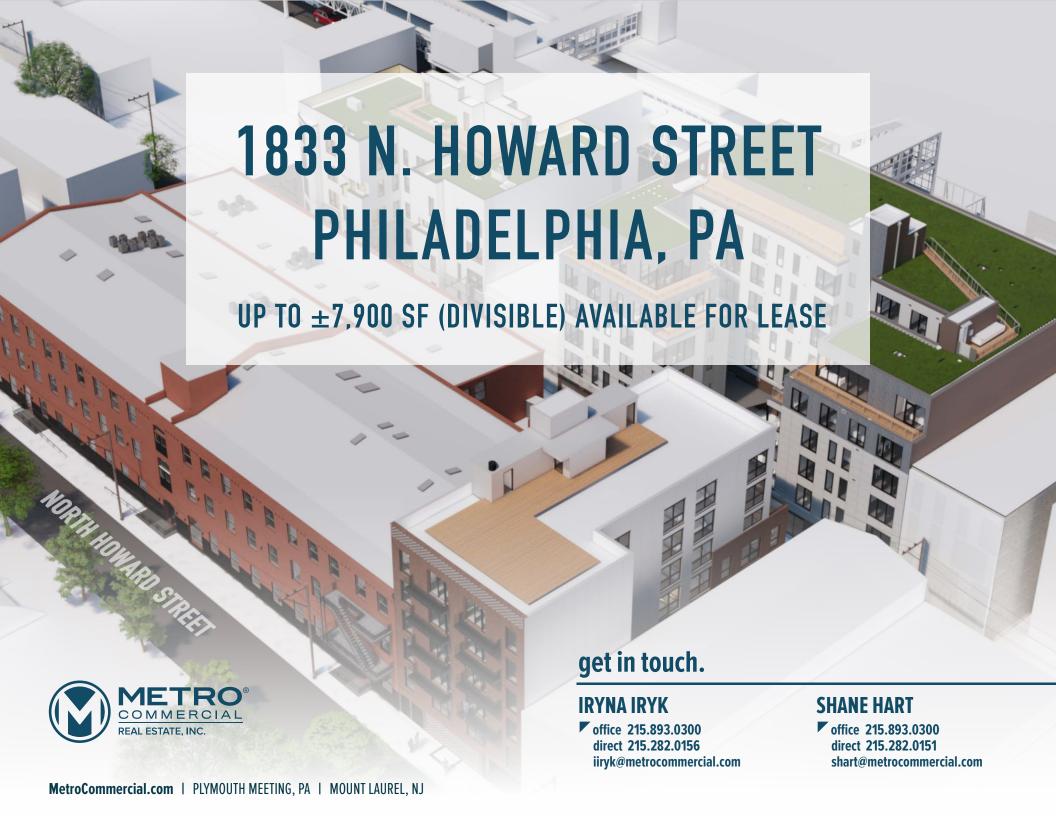

57,898
POPULATION
WITHIN 1 MILE

2022-2023 DELIVERY

UP TO

±7,900

SQUARE FEET OF

SPECIALTY RETAIL

143
RESIDENTIAL
UNITS

Adjacent to the vibrant
Northern Liberties
neighborhood of
Philadelphia

## Overall Perspective