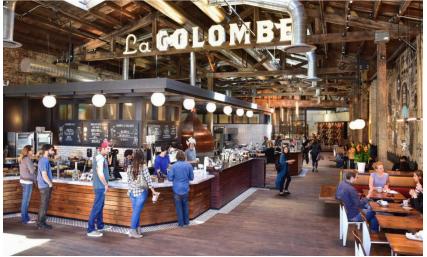

**Unique mix of local retailers** 

205,731

Population (2 Mile Radius)

\$134,341

Average Household Income

33.4

Median Age

\$488,276