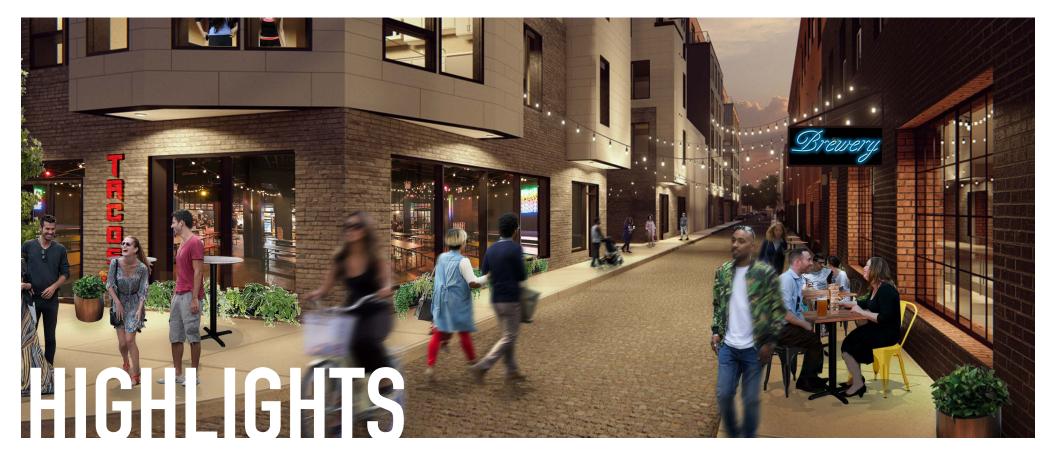

57,898
POPULATION
WITHIN 1 MILE





2022-2023 DELIVERY



UP TO

±7,900

SQUARE FEET OF

SPECIALTY RETAIL



143
RESIDENTIAL
UNITS



Adjacent to the vibrant
Northern Liberties
neighborhood of
Philadelphia



**Unique mix of local retailers** 



205,731

Population (2 Mile Radius)

\$134,341

Average Household Income

33.4

Median Age

\$488,276

Average Home Value

42.5%

Population Growth (2010-2020)

14,985

Open Business (2 Mile Radius)

255,530

**Employees (2 Mile Radius)** 

324,097

**Daytime Population** 



## **NOTABLE RESIDENTIAL**

- 1) 1833 North Howard Street 45 Units (Under Construction)
- 2 1828 North Front Street 70 Units (Under Construction, 2023 Delivery)
- 102 West Berks Street 28 Units (Completed)

The information and images contained herein are from sources deemed reliable. However, Metro Commercial Real Estate, inc. makes no representation whatsoever as to their accuracy or authenticity. Images shown may be modified for illustrative purposes. Images may be out-of-date and not current.1.24.22





The info