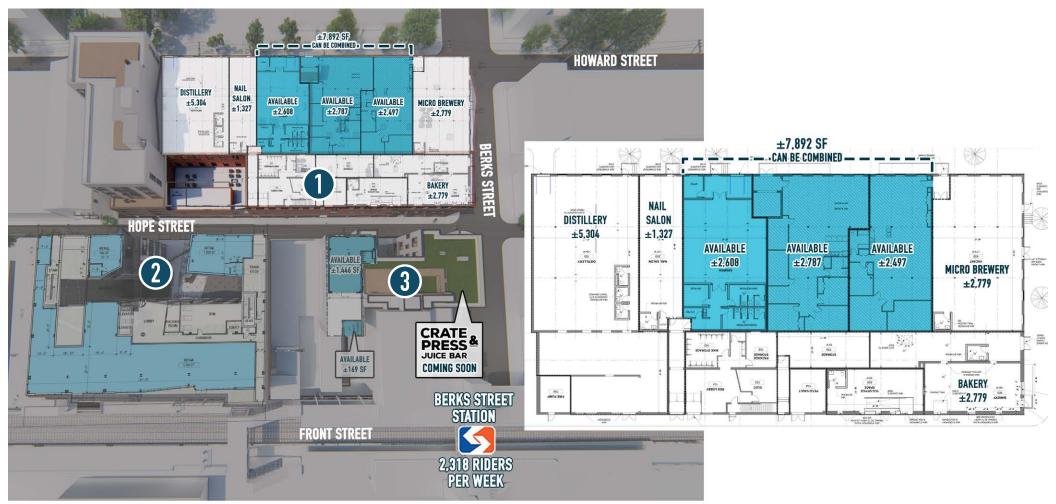

57,898
POPULATION
WITHIN 1 MILE

2022-2023 DELIVERY

UP TO

±7,900

SQUARE FEET OF

SPECIALTY RETAIL

143
RESIDENTIAL
UNITS

Adjacent to the vibrant
Northern Liberties
neighborhood of
Philadelphia