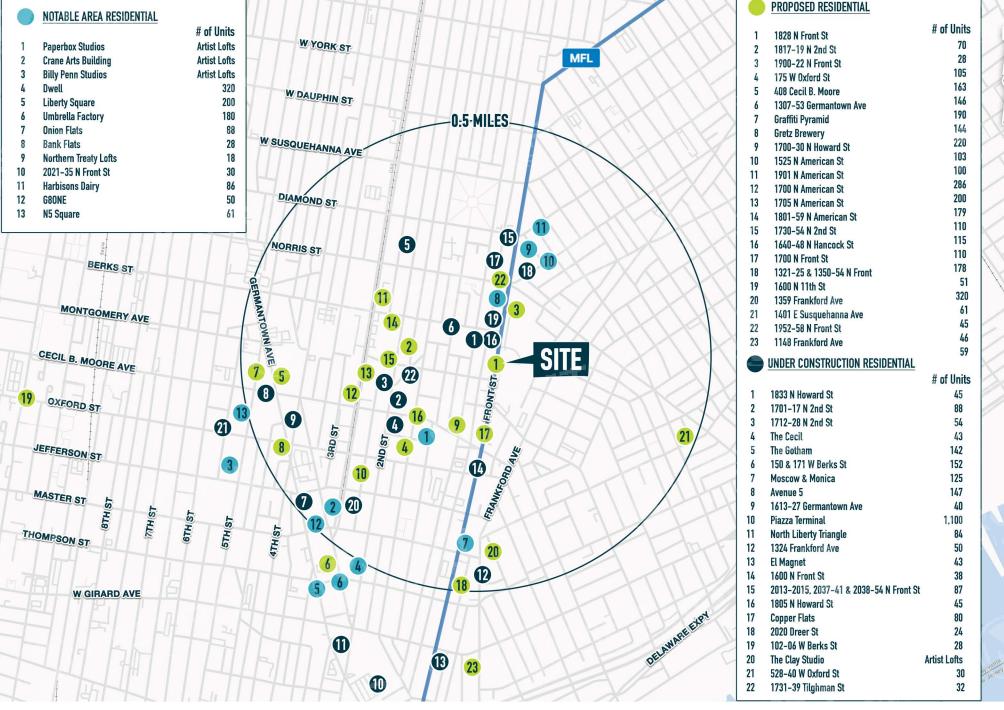

## **NOTABLE RESIDENTIAL**

- 1) 1833 North Howard Street 45 Units (Under Construction)
- 2 1828 North Front Street 70 Units (Under Construction, 2023 Delivery)
- 102 West Berks Street 28 Units (Completed)