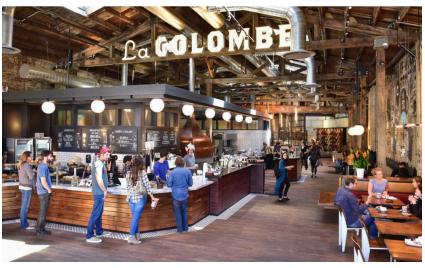

## PRIME RETAIL SPACE

ON THRIVING NORTH FRONT STREET IN FISHTOWN

STEPS AWAY FROM BERKS STREET STATION

2,300 RIDERS PER DAY

Adjacent to the vibrant
Northern Liberties
neighborhood of
Philadelphia

DEDICATED OUTDOOR PATIO