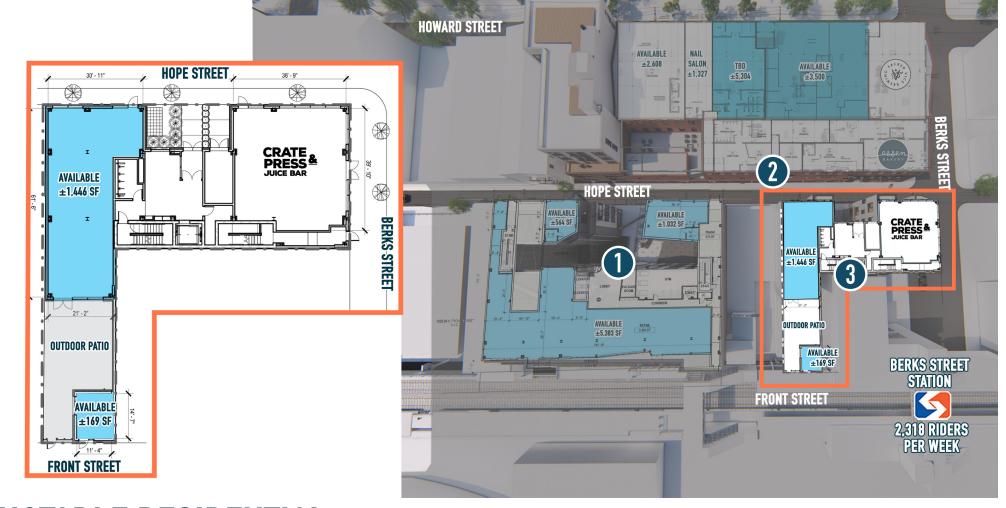

## PRIME RETAIL SPACE

ON THRIVING NORTH FRONT STREET IN FISHTOWN

STEPS AWAY FROM BERKS STREET STATION

2,300 RIDERS PER DAY

Adjacent to the vibrant
Northern Liberties
neighborhood of
Philadelphia

DEDICATED OUTDOOR PATIO