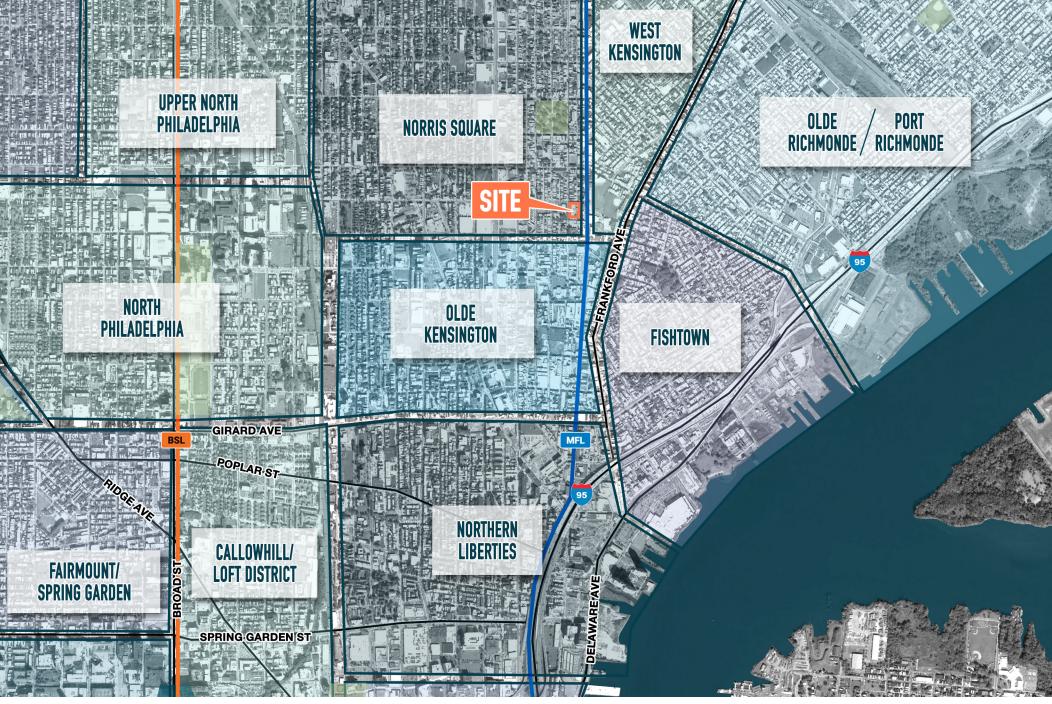

## PRIME RETAIL SPACE

ON THRIVING NORTH FRONT STREET IN FISHTOWN

STEPS AWAY FROM BERKS STREET STATION

2,300 RIDERS PER DAY

Adjacent to the vibrant
Northern Liberties
neighborhood of
Philadelphia

DEDICATED OUTDOOR PATIO