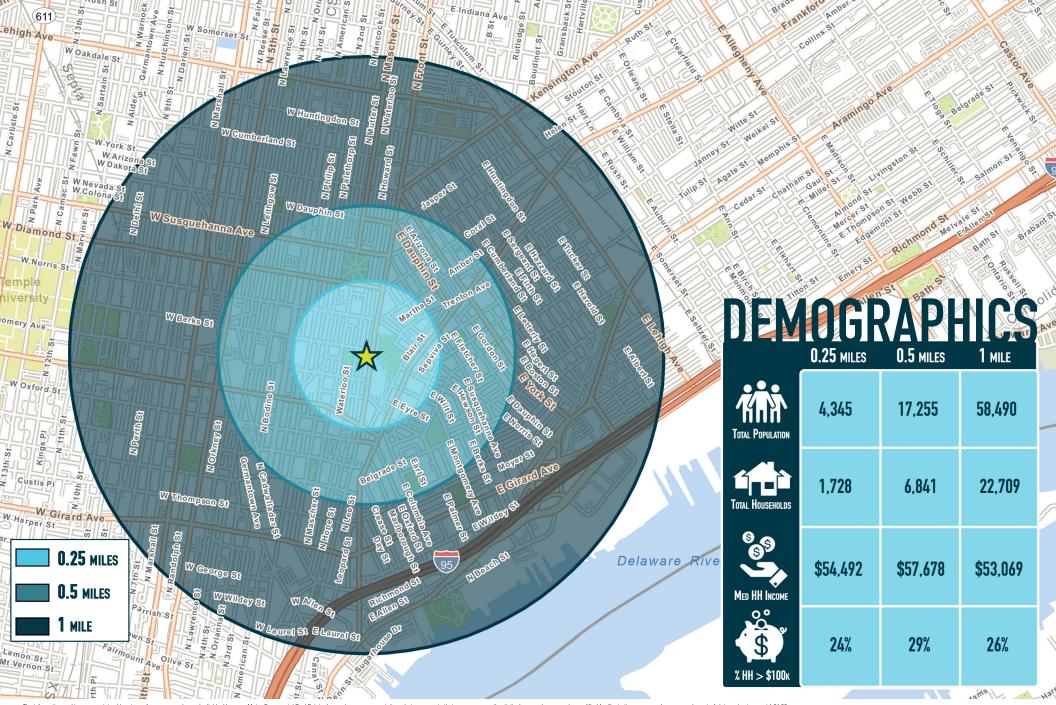

209,294

Population (2 Mile Radius)

\$66,259

Average Household Income

31.5

Median Age

\$203,211

Average Home Value

11.2%

Population Growth (2010-2020)

6,162

Open Business (2 Mile Radius)

67,867

Employees (2 Mile Radius)

207,369

**Daytime Population** 