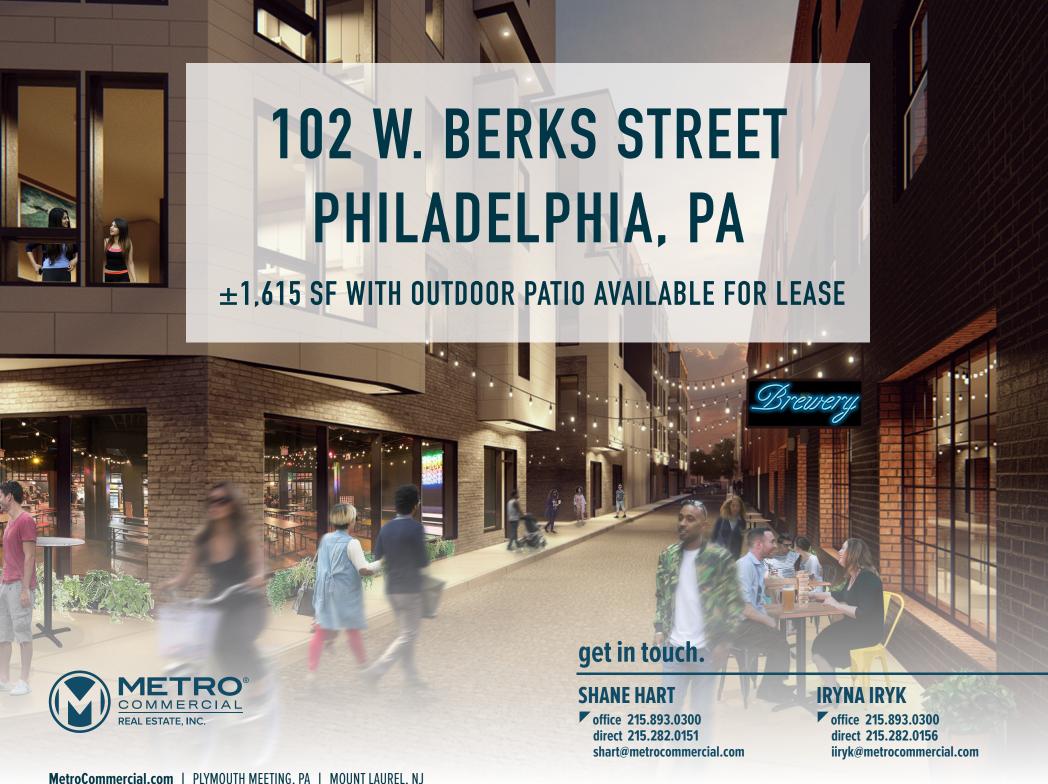

## PRIME RETAIL SPACE

ON THRIVING NORTH FRONT STREET IN FISHTOWN

STEPS AWAY FROM BERKS STREET STATION

2,300 RIDERS PER DAY

Adjacent to the vibrant
Northern Liberties
neighborhood of
Philadelphia

DEDICATED OUTDOOR PATIO