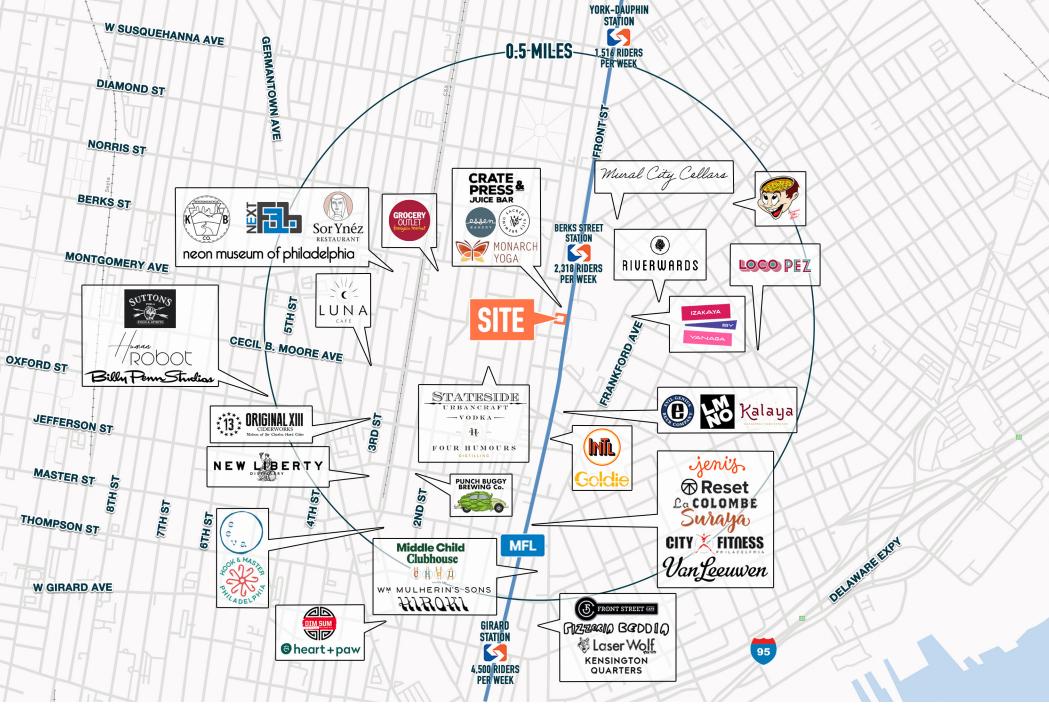

## PRIME RETAIL SPACE

ON THRIVING NORTH FRONT STREET IN FISHTOWN

STEPS AWAY FROM BERKS STREET STATION

2,300 RIDERS PER DAY

Adjacent to the vibrant
Northern Liberties
neighborhood of
Philadelphia

DEDICATED OUTDOOR PATIO