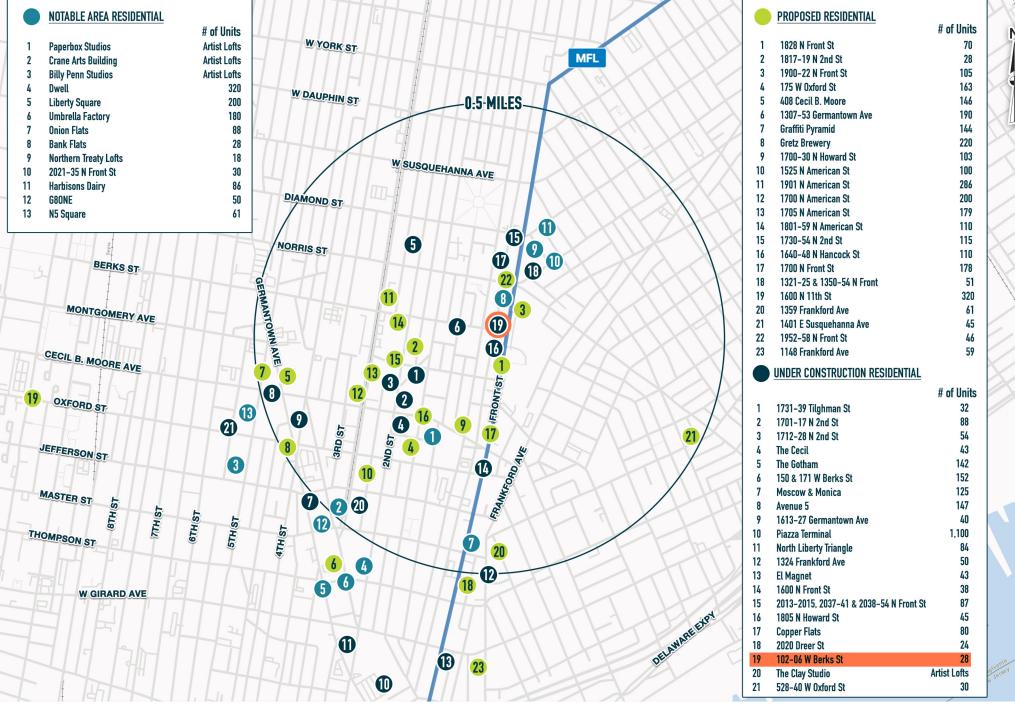

## **NOTABLE RESIDENTIAL**

- 1828 North Front Street 70 Units (Under Construction, Q2 2024 Delivery)
- 2 1833 North Howard Street 45 Units (Under Construction)
- 3) 102 West Berks Street 28 Units (Completed)