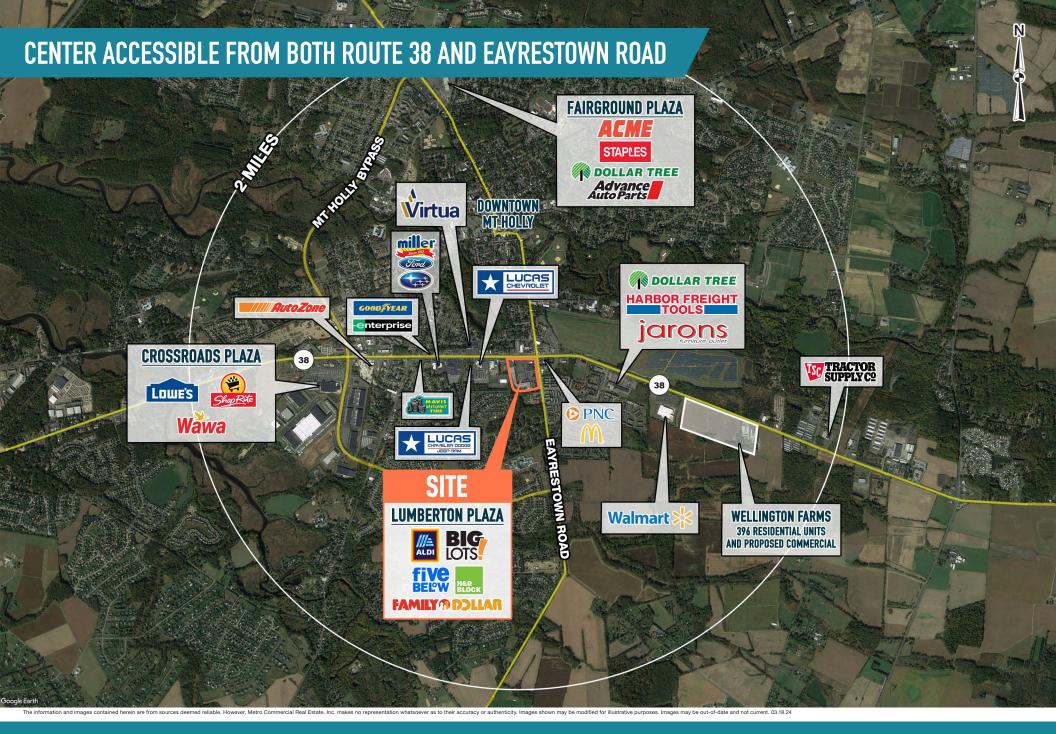

## LUMBERTON PLAZA LUMBERTON PLAZA 1636 ROUTE 38

±1,000–12,000 SF AND NEWLY PROPOSED PADS AVAILABLE FOR LEASE







# get in touch.

## **JOE DOUGHERTY**

office 610.825.5222
direct 610.260.2670
jdougherty@metrocommercial.com

#### **SHANE HART**

office 856.866.1900 direct 856.222.0151 shart@metrocommercial.com

MetroCommercial.com | PLYMOUTH MEETING, PA | MOUNT LAUREL, NJ



### LUMBERTON PLAZA LUMBERTON, NJ 1636 ROUTE 38



www.metrocommercial.com



### LUMBERTON PLAZA LUMBERTON, NJ 1636 ROUTE 38



www.metrocommercial.com



### LUMBERTON PLAZA LUMBERTON, NJ 1636 ROUTE 38



www.metrocommercial.com

# INLINE AVAILABILITIES FROM ±1,000–12,000 SF

LUMBERTON PLAZA

1636 ROUTE 38

LUMBERTON, NJ



#### **Tenant List**

| 1  | Big Rich Fitness         | 10,760 SF |
|----|--------------------------|-----------|
| 2  | Family Dollar            | 8,750 SF  |
| 3  | MetroPCS                 | 1,600 SF  |
| 4  | AVAILABLE                | 2,000 SF  |
| 5  | H&R Block                | 3,000 SF  |
| 6  | AVAILABLE                | 2,500 SF  |
| 7  | AVAILABLE                | 6,000 SF  |
| 8  | Storage                  |           |
| 9  | AVAILABLE                | 1,000 SF  |
| 10 | Tulip Nails              | 1,000 SF  |
| 11 | AVAILABLE