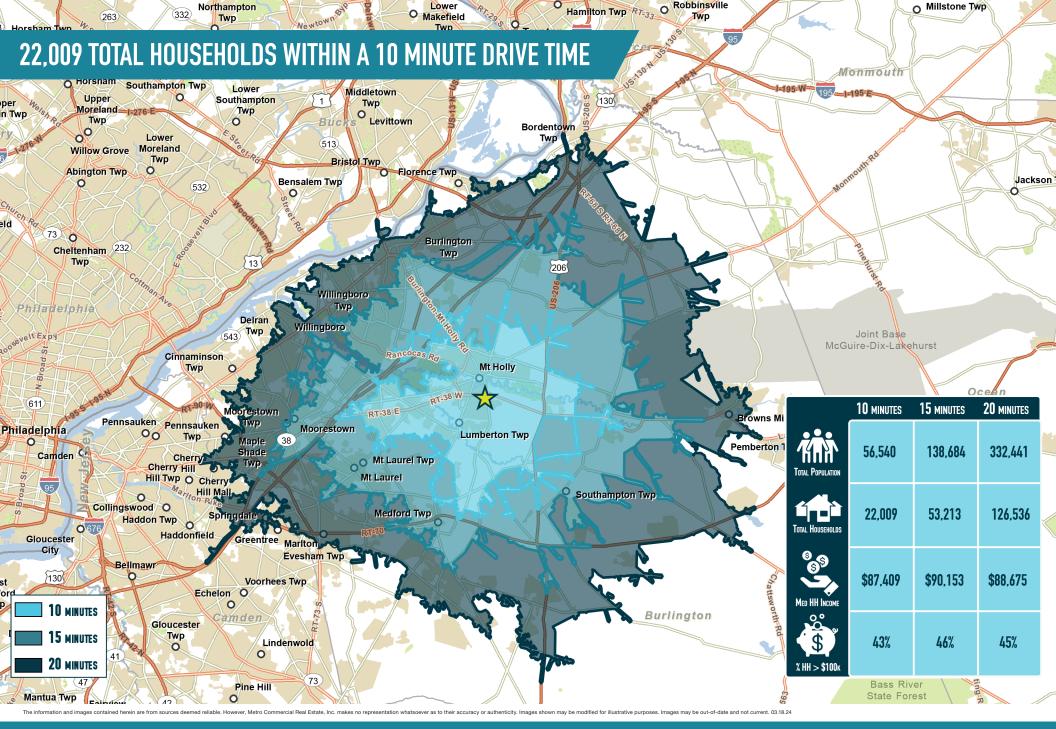

## LUMBERTON PLAZA LUMBERTON PLAZA 1636 ROUTE 38

±1,000–12,000 SF AND NEWLY PROPOSED PADS AVAILABLE FOR LEASE







# get in touch.

## **JOE DOUGHERTY**

office 610.825.5222
direct 610.260.2670
jdougherty@metrocommercial.com

#### **SHANE HART**

office 856.866.1900 direct 856.222.0151 shart@metrocommercial.com

MetroCommercial.com | PLYMOUTH MEETING, PA | MOUNT LAUREL, NJ



### LUMBERTON PLAZA LUMBERTON, NJ 1636 ROUTE 38



www.metrocommercial.com



### LUMBERTON PLAZA LUMBERTON, NJ 1636 ROUTE 38



www.metrocommercial.com



### LUMBERTON PLAZA LUMBERTON, NJ 1636 ROUTE 38



www.metrocommercial.com

# INLINE AVAILABILITIES FROM ±1,000–12,000 SF

LUMBERTON PLAZA

1636 ROUTE 38

LUMBERTON, NJ



#### **Tenant List**

| 1  | Big Rich Fitness         | 10,760 SF |
|----|--------------------------|-----------|
| 2  | Family Dollar            | 8,750 SF  |
| 3  | MetroPCS                 | 1,600 SF  |
| 4  | AVAILABLE                | 2,000 SF  |
| 5  | H&R Block                | 3,000 SF  |
| 6  | AVAILABLE                | 2,500 SF  |
| 7  | AVAILABLE                | 6,000 SF  |
| 8  | Storage                  |           |
| 9  | AVAILABLE                |