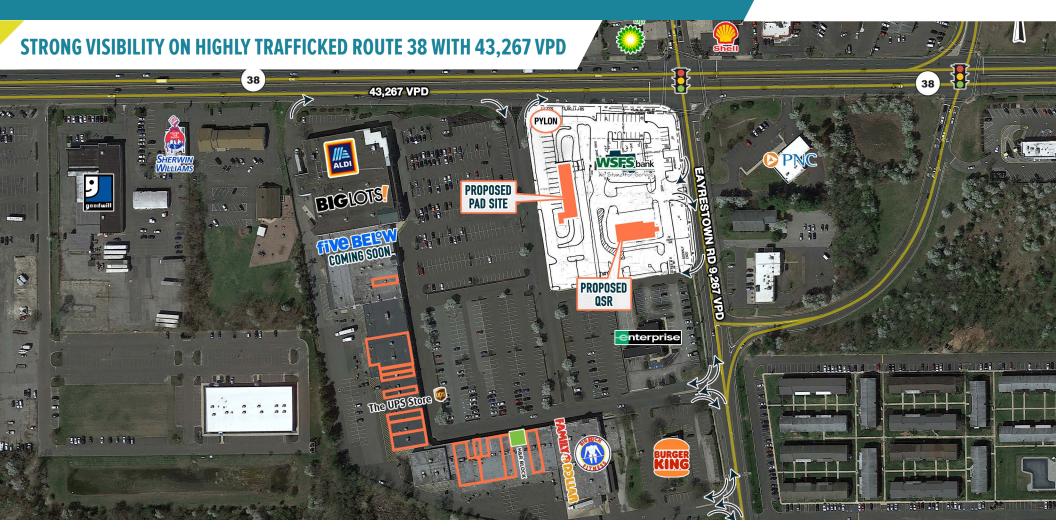

# INLINE AVAILABILITIES FROM ±1,000–12,000 SF

LUMBERTON PLAZA

1636 ROUTE 38

LUMBERTON, NJ