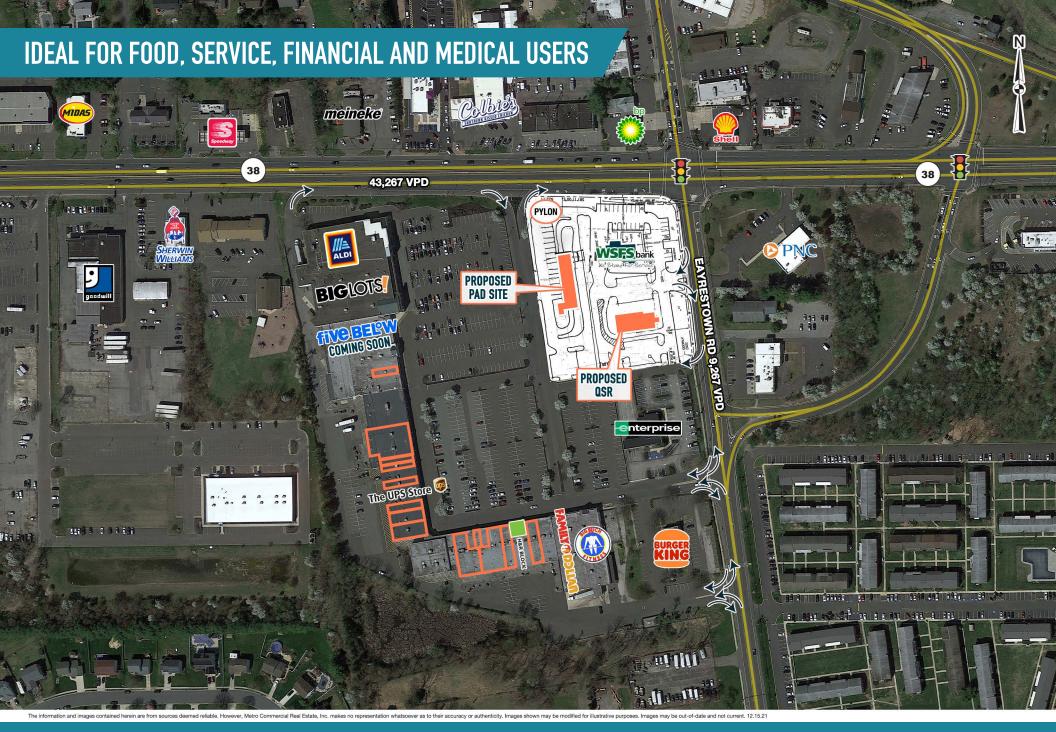

## LUMBERTON PLAZA LUMBERTON PLAZA 1636 ROUTE 38

±1,000–12,000 SF AND NEWLY PROPOSED PADS AVAILABLE FOR LEASE







# get in touch.

## **JOE DOUGHERTY**

office 610.825.5222
direct 610.260.2670
jdougherty@metrocommercial.com

#### **SHANE HART**

office 856.866.1900 direct 856.222.0151 shart@metrocommercial.com

MetroCommercial.com | PLYMOUTH MEETING, PA | MOUNT LAUREL, NJ



### LUMBERTON PLAZA LUMBERTON, NJ 1636 ROUTE 38



www.metrocommercial.com



### LUMBERTON PLAZA LUMBERTON, NJ 1636 ROUTE 38



www.metrocommercial.com



### LUMBERTON PLAZA LUMBERTON, NJ 1636 ROUTE 38



www.metrocommercial.com

# INLINE AVAILABILITIES FROM ±1,000–12,000 SF

LUMBERTON PLAZA

1636 ROUTE 38

LUMBERTON, NJ



#### **Tenant List**

| 1  | Big Rich Fitness         | 10,760 SF |
|----|--------------------------|-----------|
| 2  | Family Dollar            | 8,750 SF  |
| 3  | MetroPCS                 | 1,600 SF  |
| 4  | AVAILABLE                | 2,000 SF  |
| 5  | H&R Block                | 3,000 SF  |
| 6  | AVAILABLE                | 2,500 SF  |
| 7  | AVAILABLE                | 6,000 SF  |
| 8  | Storage                  |           |
| 9  | AVAILABLE                | 1,000 SF  |
| 10 | Tulip Nails              | 1,000 SF  |
| 11 | AVAILABLE                | 5,475 SF  |
| 12 | Domino's Pizza           | 1,200 SF  |
| 13 |