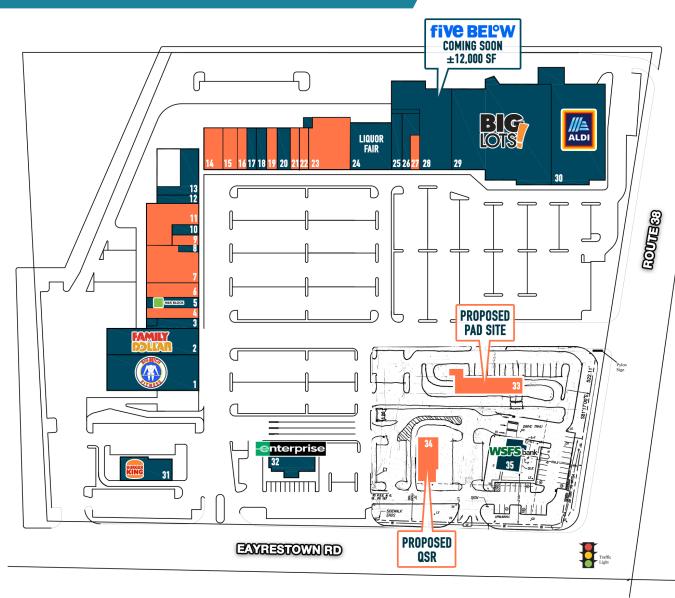

# INLINE AVAILABILITIES FROM ±1,000–12,000 SF

LUMBERTON PLAZA

1636 ROUTE 38

LUMBERTON, NJ

#### **Tenant List**

| 1  | Big Rich Fitness         | 10,760 SF |
|----|--------------------------|-----------|
| 2  | Family Dollar            | 8,750 SF  |
| 3  | MetroPCS                 | 1,600 SF  |
| 4  | AVAILABLE                | 2,000 SF  |
| 5  | H&R Block                | 3,000 SF  |
| 6  | AVAILABLE                | 2,500 SF  |
| 7  | AVAILABLE                | 6,000 SF  |
| 8  | Storage                  |           |
| 9  | AVAILABLE                | 1,000 SF  |
| 10 | Tulip Nails              | 1,000 SF  |
| 11 | AVAILABLE                | 5,475 SF  |
| 12 | Domino's Pizza           | 1,200 SF  |
| 13 | Dental Health Associates | 3,834 SF  |
| 14 | AVAILABLE                | 2,800 SF  |
| 15 | AVAILABLE                | 2,000 SF  |
| 16 | AVAILABLE                | 1,600 SF  |
| 17 | Final Touch Cleaners     | 1,600 SF  |
| 18 | The UPS Store            | 1,440 SF  |
| 19 | AVAILABLE                | 2,320 SF  |
| 20 | Crab Du Jour             | 1,200 SF  |
| 21 | AVAILABLE                | 1,244 SF  |
| 22 | AVAILABLE                | 1,636 SF  |
| 23 | AVAILABLE                | 8,000 SF  |
| 24 | Liquor Fair              | 7,200 SF  |
| 25 | Franco's Cafe            | 2,200 SF  |
| 26 | Philly Pretzel           | 2,412 SF  |
| 27 | AVAILABLE                | 1,184 SF  |
| 28 | Five Below (Coming Soon) | 12,000 SF |
| 29 | Big Lots                 | 34,685 SF |
| 30 | Aldi Supermarket         | 21,275 SF |
| 31 | Burger King              | 4,000 SF  |
| 32 | Enterprise               | 3,669 SF  |
| 33 | PAD AVAILABLE            |           |
| 34 | PROPOSED QSR             |           |
| 35 | WSFS Bank                | 3,500 SF  |
|    |                          |           |

#### Total 193,084 SF

mation and images contai wn may be modified for illustrative purp s. Images may be out-of-date and not current. 03.18.24

COMMERCIAL