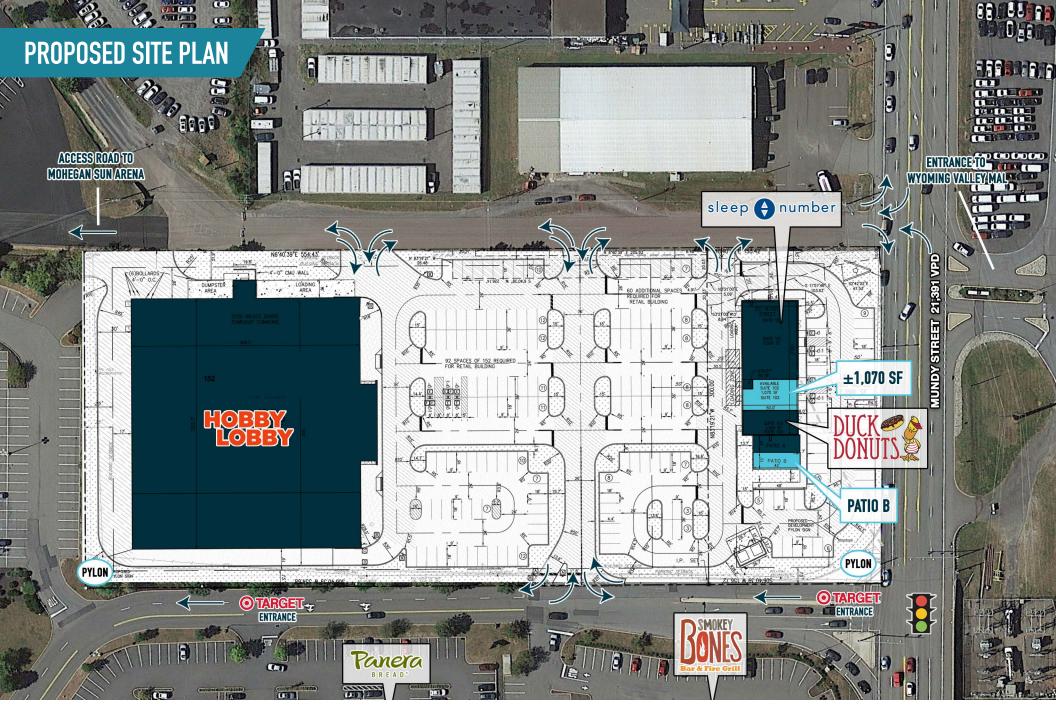

## **WILKES-BARRE, PA**

251 MUNDY STREET

ONE REMAINING SPACE  $\pm 1,070$  SF and  $\pm 630$  SF patio area; gla:  $\pm 55,000$  SF

THE POINTE ON MUNDY
WILKES-BARRE, PA
251 MUNDY STREET

The information and images contained herein are from sources deemed reliable. However, Metro Commercial Real Estate, Inc. makes no representation whatsoever as to their accuracy or authenticity. Images shown may be modified for illustrative purposes. Images may be out-of-date and not current. 06.05