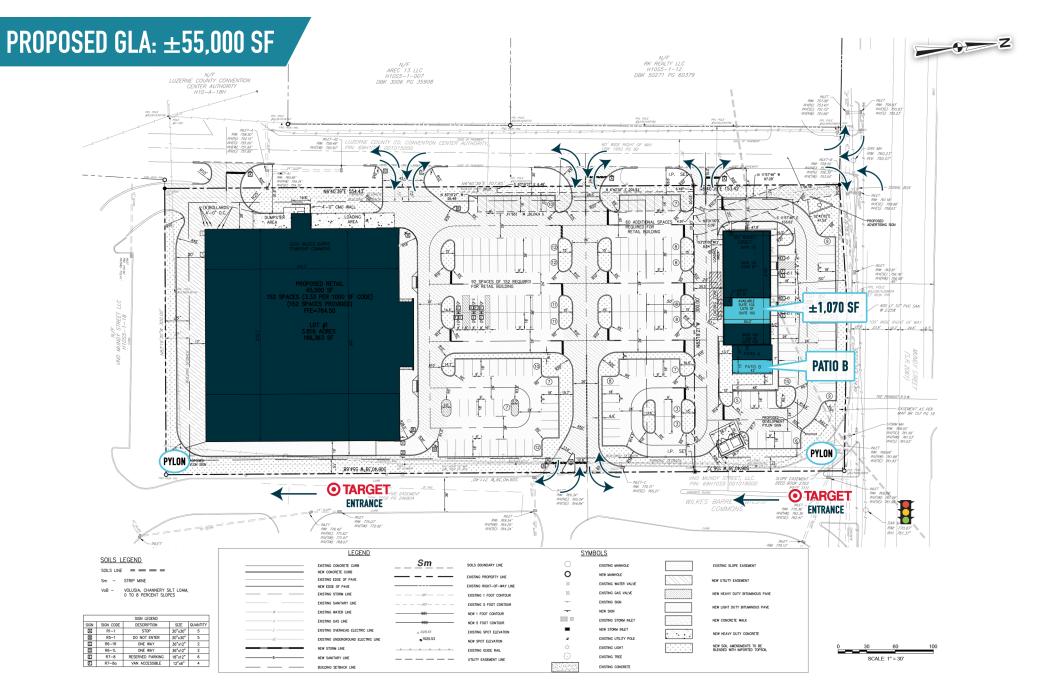

## **WILKES-BARRE, PA**

251 MUNDY STREET

ONE REMAINING SPACE  $\pm 1,070$  SF and  $\pm 630$  SF patio area; gla:  $\pm 55,000$  SF

THE POINTE ON MUNDY
WILKES-BARRE, PA
251 MUNDY STREET

The information and images contained herein are from sources deemed reliable. However, Metro Commercial Real Estate, Inc. makes no representation whatsoever as to their accuracy or authenticity. Images shown may be modified for illustrative purposes. Images may be out-of-date and not current. 06.09