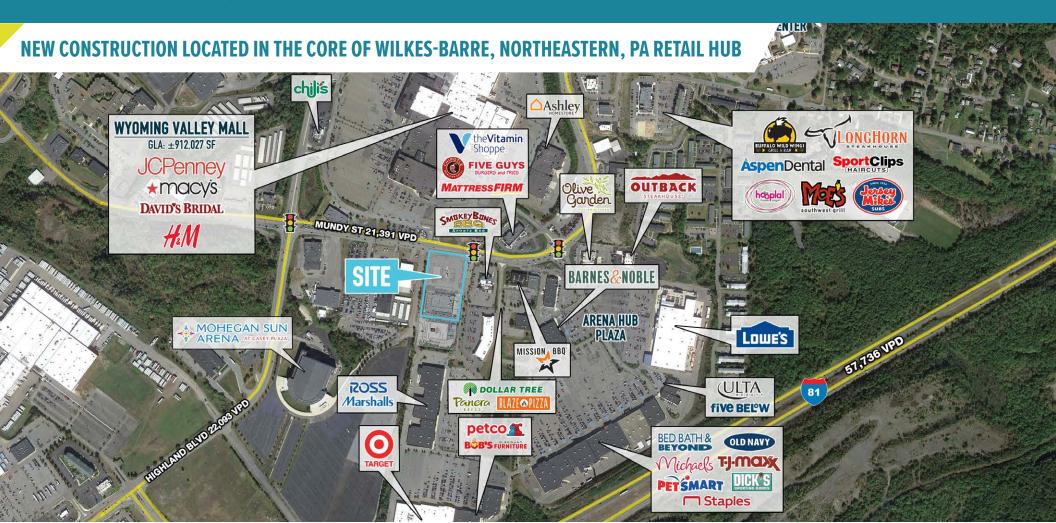

THE POINTE ON MUNDY
WILKES-BARRE, PA
251 MUNDY STREET

The information and images contained herein are from sources deemed reliable. However, Metro Commercial Real Estate, Inc. makes no representation whatsoever as to their accuracy or authenticity. Images shown may be modified for illustrative purposes. Images may be out-of-date and not current. 06.05