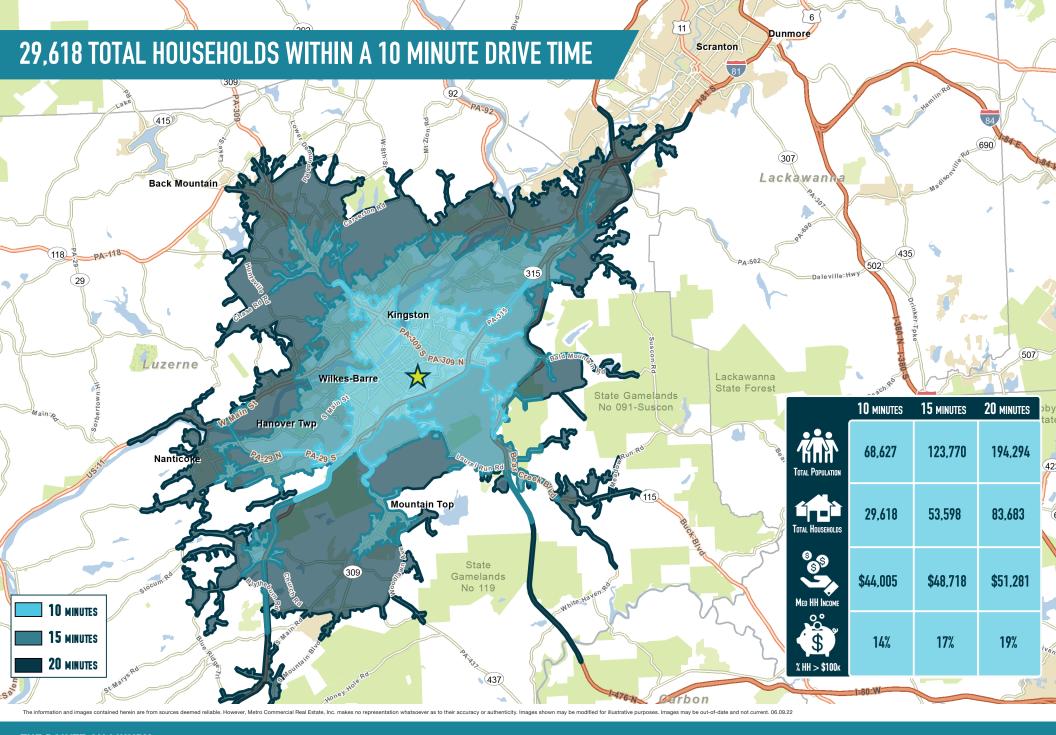

THE POINTE ON MUNDY
WILKES-BARRE, PA
251 MUNDY STREET

The information and images contained herein are from sources deemed reliable. However, Metro Commercial Real Estate, Inc. makes no representation whatsoever as to their accuracy or authenticity. Images shown may be modified for illustrative purposes. Images may be out-of-date and not current. 06.09