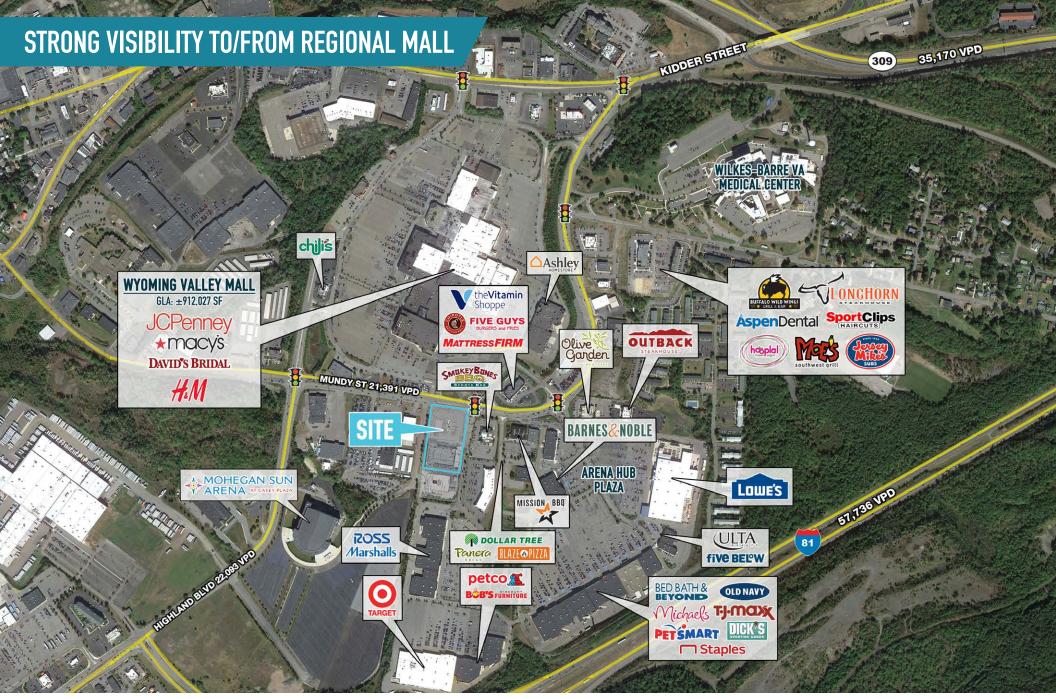

THE POINTE ON MUNDY
WILKES-BARRE, PA
251 MUNDY STREET

The information and images contained herein are from sources deemed reliable. However, Metro Commercial Real Estate, Inc. makes no representation whatsoever as to their accuracy or authenticity. Images shown may be modified for illustrative purposes. Images may be out-of-date and not current. 06.0% of the information and images contained herein are from sources deemed reliable. However, Metro Commercial Real Estate, Inc. makes no representation whatsoever as to their accuracy or authenticity. Images shown may be modified for illustrative purposes. Images may be out-of-date and not current. 06.0% of the information and images contained herein are from sources deemed reliable. However, Metro Commercial Real Estate, Inc. makes no representation whatsoever as to their accuracy or authenticity. Images shown may be modified for illustrative purposes. Images may be out-of-date and not current.