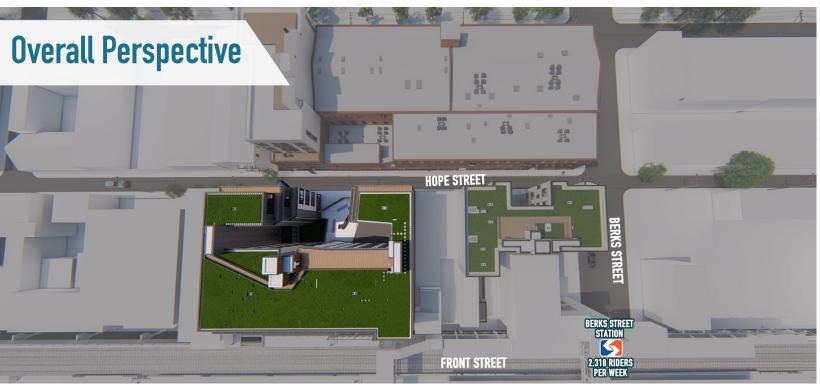

57,898
POPULATION
WITHIN 1 MILE

2024
DELIVERY

±5,400
SQUARE FEET OF
SPECIALTY RETAIL

70 RESIDENTIAL UNITS

Adjacent to the vibrant
Northern Liberties
neighborhood of
Philadelphia

132'
OF FRONTAGE ON FRONT STREET