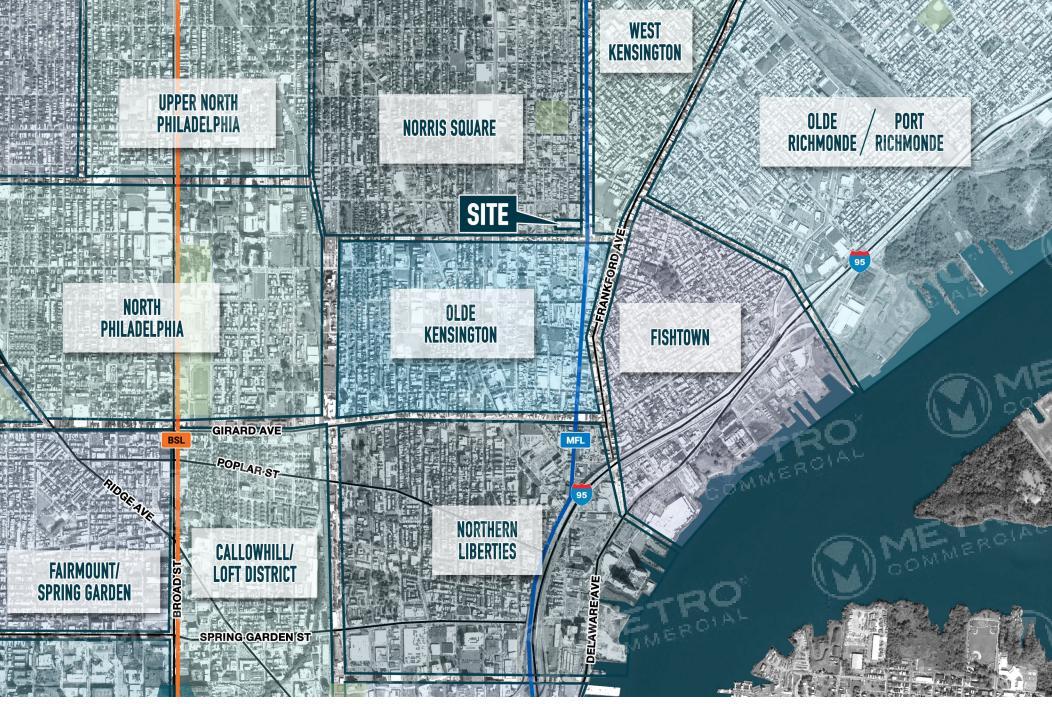

57,898
POPULATION
WITHIN 1 MILE

2024
DELIVERY

±5,400
SQUARE FEET OF
SPECIALTY RETAIL

70 RESIDENTIAL UNITS

Adjacent to the vibrant
Northern Liberties
neighborhood of
Philadelphia

132'
OF FRONTAGE ON FRONT STREET