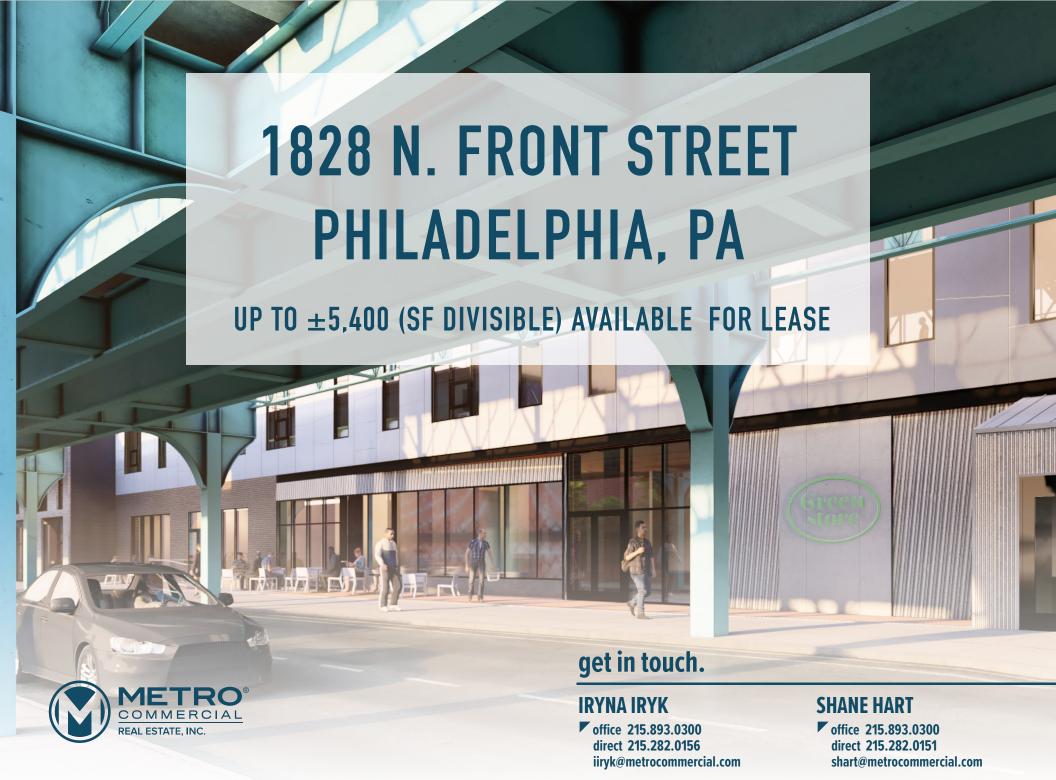

57,898
POPULATION
WITHIN 1 MILE

2024
DELIVERY

±5,400
SQUARE FEET OF
SPECIALTY RETAIL

70 RESIDENTIAL UNITS

Adjacent to the vibrant
Northern Liberties
neighborhood of
Philadelphia

132'
OF FRONTAGE ON FRONT STREET