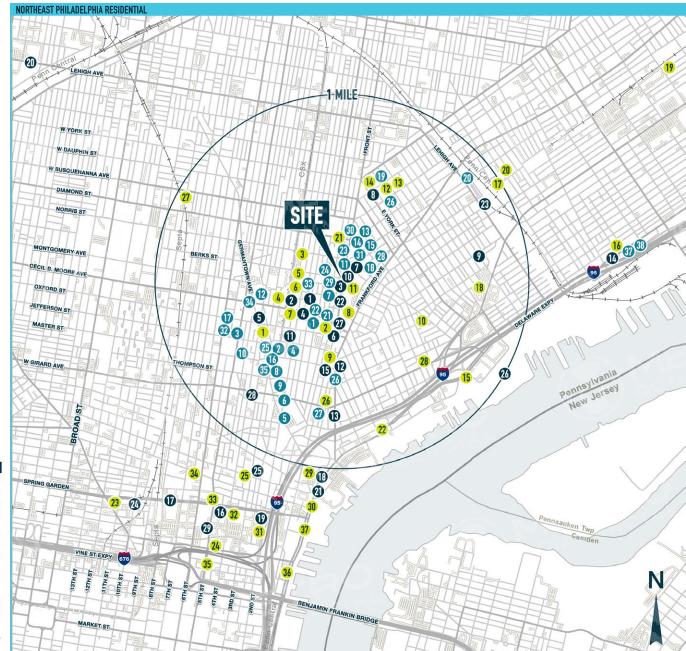

| N  | ITABLE AREA RESIDENTIAL               |              |
|----|---------------------------------------|--------------|
| 1  | Paperbox Studios                      | Artist Lofts |
| 2  | Crane Arts Building                   | Artist Lofts |
| 3  | Billy Penn Studios                    | Artist Lofts |
| 4  | The Clay Studio                       | Artist Lofts |
| 5  | Piazza Alta                           | 1,100        |
| 6  | North Liberty Triangle                | 84           |
| 7  | 102-06 W Berks St                     | 28           |
| 8  | Dwell                                 | 320          |
| 9  | Liberty Square                        | 200          |
| 10 | Umbrella Factory                      | 180          |
| 11 | Onion Flats                           | 88           |
| 12 | Bank Flats                            | 28           |
| 13 | Northern Treaty Lofts                 | 18           |
| 14 | 2021-35 N Front St                    | 30           |
| 15 | Harbisons Dairy                       | 86           |
| 16 | G80NE                                 | 50           |
| 17 | N5 Square                             | 61           |
| 18 | 2110 E Norris St                      | 95           |
| 19 | 1817-1841 E York St                   | 108          |
| 20 | 2037 E Lehigh Ave                     | 155          |
| 21 | The Rally                             | 88           |
| 22 | 1712-28 N 2nd Street                  | 54           |
| 23 | The Gotham                            | 142          |
| 24 | 171 W. Berks St                       | 152          |
| 25 | Moscow & Monica                       | 125          |
| 26 | Ave V                                 | 147          |
| 27 | The Frankford                         | 50           |
| 28 | The Magnet                            | 43           |
| 29 | 2013-15, 2037-41 & 2038-54 N Front St | 87           |
| 30 | 1805 N Howard St                      | 45           |
| 31 | 2020 Dreer St                         | 24           |
| 32 | Oxford Flats                          | 30           |
| 33 | 1817-1819 N 2nd St                    | 28           |
| 34 | 408 Cecil B. Moore Ave                | 146          |
| 35 | 1307-53 Germantown Ave                | 190          |
| 36 | 1929-1945 E York St                   | 107          |
| 37 | 2966-68 Richmond Street               | 10           |
| 38 | 3045-51 Richmond Street               | 38           |

| PR  | OPOSED RESIDENTIAL                       | - 1 |  |  |
|-----|------------------------------------------|-----|--|--|
| 1   | Gretz Brewery                            | 220 |  |  |
| 2   | 1700-30 N Howard St                      | 103 |  |  |
|     | 1901 N American St                       | 286 |  |  |
|     | 1700 N American St                       | 200 |  |  |
|     | 1801-59 N American St                    |     |  |  |
|     | 1730-54 N 2nd St                         | 115 |  |  |
|     | 1640-48 N Hancock St                     | 110 |  |  |
| - 5 | 1700 N Front St                          | 178 |  |  |
| 9   | 1321-25 & 1350-54 N Front St             | 51  |  |  |
|     | 1401 E Susquehanna Ave                   | 45  |  |  |
|     | 1952-58 N Front St                       | 46  |  |  |
| 12  |                                          | 108 |  |  |
| 13  | 1922-1944 E Hagert St                    | 147 |  |  |
| 14  | 1825 E Boston St                         | 138 |  |  |
| 15  | 2001 Richmond St                         | 170 |  |  |
| 16  | des de monnona et                        | 31  |  |  |
|     | 2200-58 Somerset Street                  | 528 |  |  |
|     | 2507 Almond Street                       | 155 |  |  |
|     | 2201 East Tioga Street                   | 73  |  |  |
| 20  |                                          | 72  |  |  |
|     | 2112 North Front Street                  | 31  |  |  |
|     | 1212-16 North Delaware Avenue            | 48  |  |  |
| 23  | 1106 Spring Garden Street                | 79  |  |  |
| 24  | 417-25 Callowhill Street                 | 220 |  |  |
| 25  | 808-18 North 3rd Street                  | 18  |  |  |
| 26  | 23 West Girard Avenue                    | 107 |  |  |
| 27  | 2132-38 North 10th St                    | 35  |  |  |
| 28  | 701 East Girard Avenue                   | 53  |  |  |
| 29  | 918-980 Delaware Avenue                  | 426 |  |  |
| 30  | 700 Delaware Avenue                      | 482 |  |  |
| 31  | 200 Spring Garden St                     | 355 |  |  |
| 32  | 418 Spring Garden                        | 329 |  |  |
| 33  | 501-539 Spring Garden Street             | 382 |  |  |
| 34  | 650 Fairmount St                         | 297 |  |  |
| -   | 502 Wood St                              | 55  |  |  |
| 36  | 300 North Christopher Columbus Boulevard | 360 |  |  |
| 37  | 500 North Christopher Columbus Boulevard | 470 |  |  |

| UNI | DER CONSTRUCTION RESIDENTIAL | /4  | 100 | A SALVE OF                   |    |
|-----|------------------------------|-----|-----|------------------------------|----|
| 1   | 1731-39 Tilghman St          | 32  | 16  | 418 Spring Garden            | 32 |
| 2   | 1705 N American St           | 179 | 17  | 741 Spring Garden            | 14 |
| 3   | 1828 N Front St              | 70  | 18  | 918 North Delaware Avenue    | 42 |
| 4   | The Cecil                    | 43  | 19  | 200 Spring Garden            | 35 |
| 5   | 1613-27 Germantown Ave       | 40  | 20  | 2046-50 Lehigh Avenue        | 2  |
| 6   | 1600 N Front St              | 38  | 21  | 700-30 North Delaware Avenue | 48 |
| 7   | Copper Flats                 | 80  | 22  | 1700 North Front Street      | 20 |
| 8   | 1901 E York St               | 127 | 23  | 2157 East Lehigh Avenue      | 27 |
| 9   | 2400 E Huntingdon St         | 150 | 24  | 1000 Spring Garden           | 2  |
| 10  | 1900-22 N Front St           | 105 | 25  | 817-21 North 3rd St          | 4  |
| 11  | 1525 N American St           | 100 | 26  | Northbank                    | 49 |
| 12  | 1359 Frankford Ave           | 61  | 27  | The Box Factory              | 6  |
| 13  | 1148 Frankford Ave           | 59  | 28  | 342 West Girard Avenue       | 5  |
| 14  | 2966-68 Richmond Street      | 10  | 29  | 456 North 5th Street         | 4  |
| 15  | 1350 North Front Street      | 14  |     |                              |    |