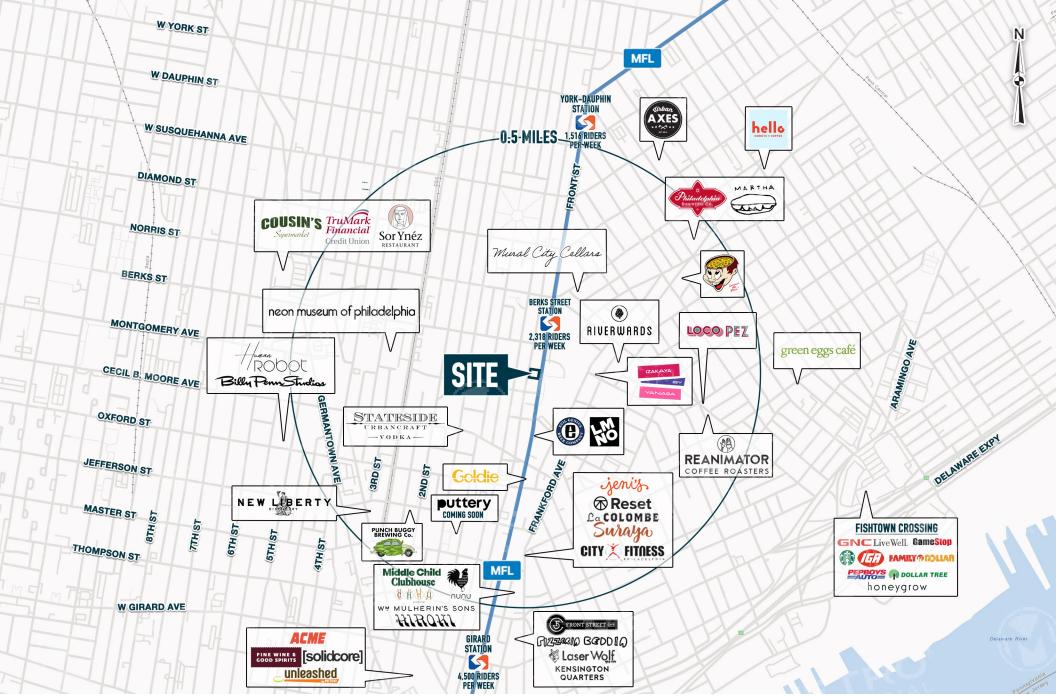

57,898
POPULATION
WITHIN 1 MILE

2024
DELIVERY

±5,400
SQUARE FEET OF
SPECIALTY RETAIL

70 RESIDENTIAL UNITS

Adjacent to the vibrant
Northern Liberties
neighborhood of
Philadelphia

132'
OF FRONTAGE ON FRONT STREET