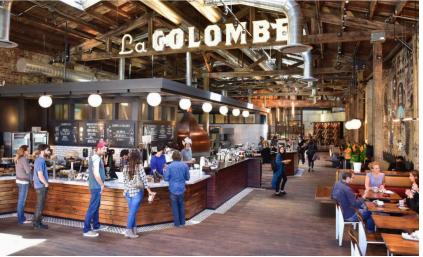

57,898
POPULATION
WITHIN 1 MILE

2024
DELIVERY

±5,400
SQUARE FEET OF
SPECIALTY RETAIL

70 RESIDENTIAL UNITS

Adjacent to the vibrant
Northern Liberties
neighborhood of
Philadelphia

132'
OF FRONTAGE ON FRONT STREET