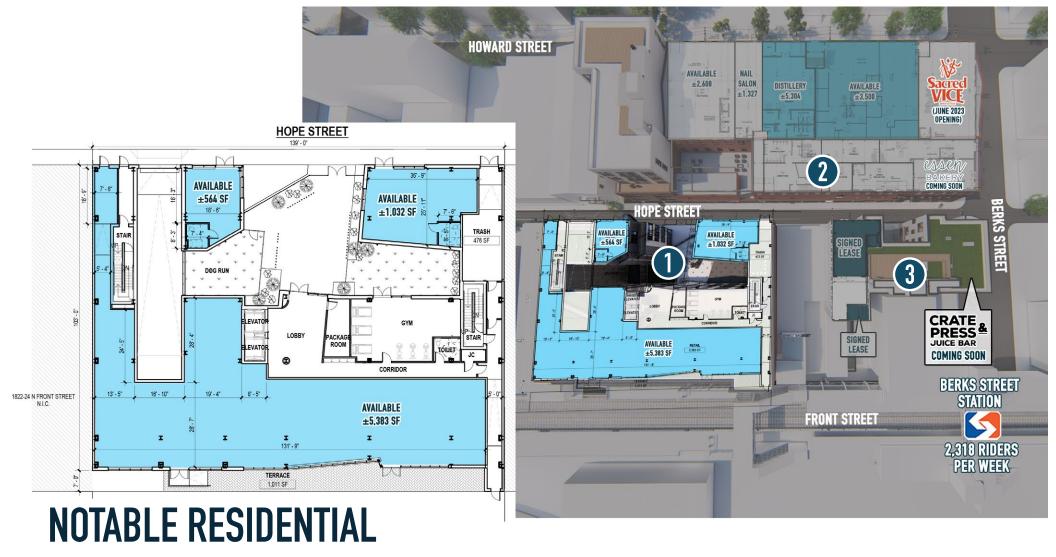

- 1) 1828 North Front Street 70 Units (Under Construction, 2023 Delivery)
- 2 1833 North Howard Street 45 Units (Under Construction)
- 3 102 West Berks Street 28 Units (Completed)

The information and images contained herein are from sources deemed reliable. However, Metro Commercial Real Estate, Inc. makes no representation whatsoever as to their accuracy or authenticity. Images shown may be modified for illustrative purposes. Images may be out-of-date and not current. 5.11.