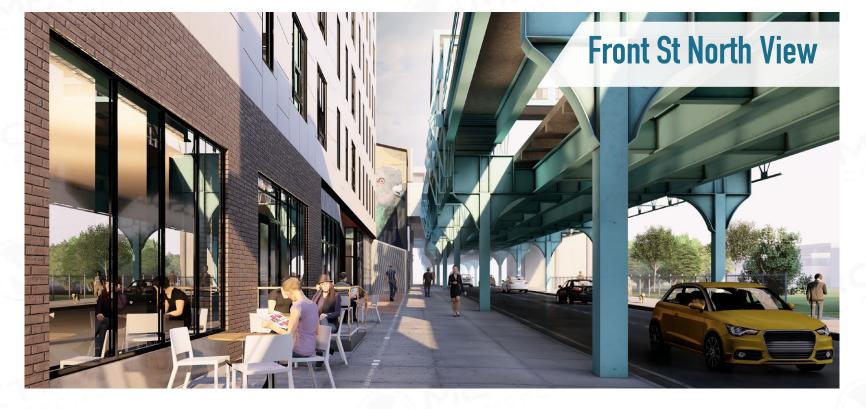

57,898
POPULATION
WITHIN 1 MILE

2024
DELIVERY

±5,400
SQUARE FEET OF
SPECIALTY RETAIL

70 RESIDENTIAL UNITS

Adjacent to the vibrant
Northern Liberties
neighborhood of
Philadelphia

132'
OF FRONTAGE ON FRONT STREET