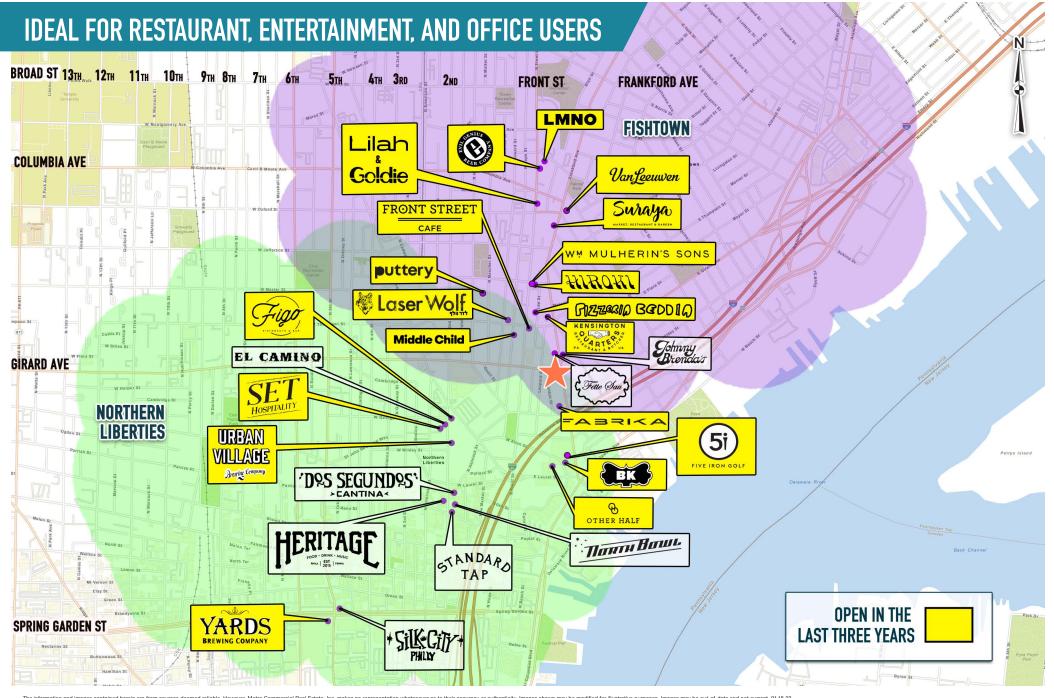

FRANKFORD & GIRARD
1148 FRANKFORD AVE
PHILADELPHIA, PA

The information and images contained herein are from sources deemed reliable. However, Metro Commercial Real Estate, Inc. makes no representation whatsoever as to their accuracy or authenticity. Images shown may be modified for illustrative purposes. Images may be out-of-date and not current. 01:1