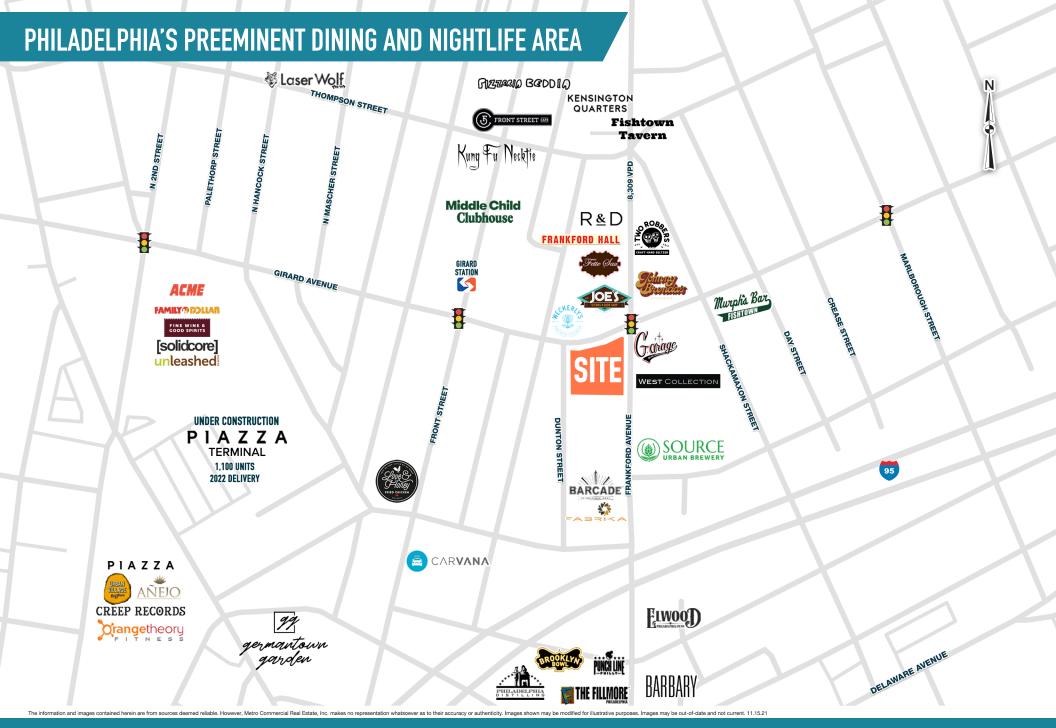

FRANKFORD & GIRARD
1148 FRANKFORD AVE
PHILADELPHIA, PA

The information and images contained herein are from sources deemed reliable. However, Metro Commercial Real Estate, Inc. makes no representation whatsoever as to their accuracy or authenticity. Images shown may be modified for illustrative purposes. Images may be out-of-date and not current. 01:1