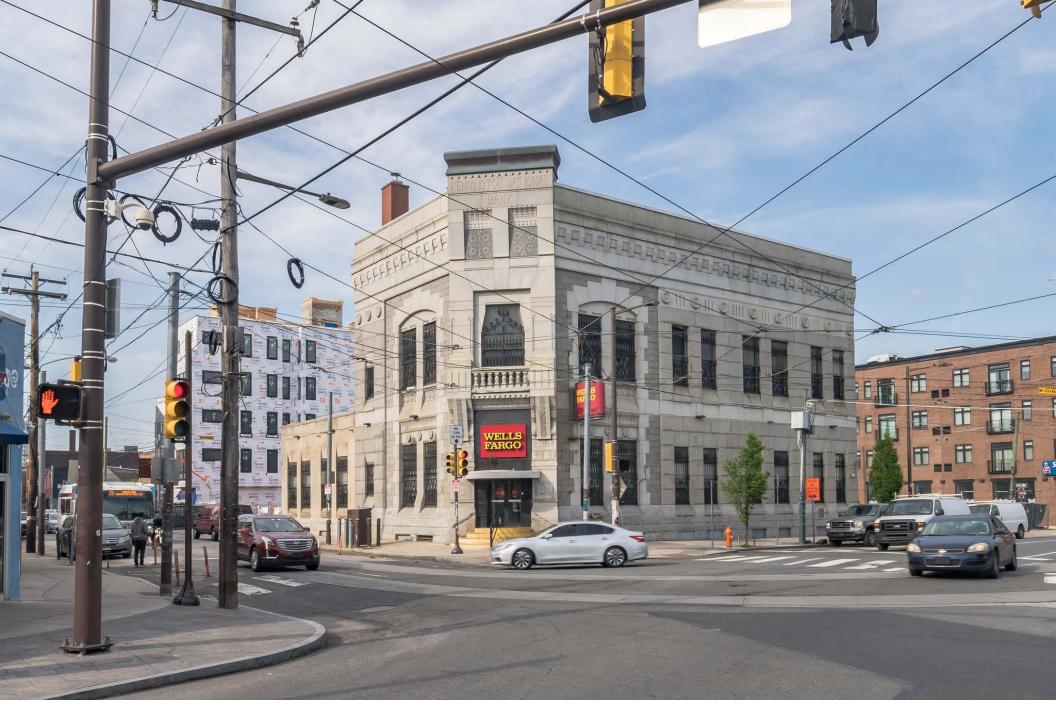

# FRANKFORD & GIRARD

1148 FRANKFORD AVE, PHILADELPHIA, PA 19125

±6,100 SF AVAILABLE FOR LEASE;

CREATIVE OFFICE OPPORTUNITY ON 2ND & 3RD FLOORS  $\pm 4,209$  SF

DELIVERY Q2 2023

FRANKFORD & GIRARD
1148 FRANKFORD AVE
PHILADELPHIA, PA

The information and images contained herein are from sources deemed reliable. However, Metro Commercial Real Estate, Inc. makes no representation whatsoever as to their accuracy or authenticity. Images shown may be modified for illustrative purposes. Images may be out-of-date and not current. 01:1

FRANKFORD & GIRARD 1148 FRANKFORD AVE