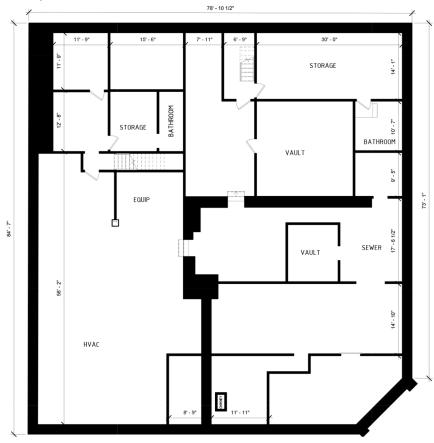

FRANKFORD & GIRARD
1148 FRANKFORD AVE
PHILADELPHIA, PA





The information and images contained herein are from sources deemed reliable. However, Metro Commercial Real Estate, Inc. makes no representation whatsoever as to their accuracy or authenticity. Images shown may be modified for illustrative purposes. Images may be out-of-date and not current. 01:1

FRANKFORD & GIRARD 1148 FRANKFORD AVE



## **CONCEPTUAL SITE PLAN**



The information and images contained herein are from sources deemed reliable. However, Metro Commercial Real Estate, Inc. makes no representation whatsoever as to their accuracy or authenticity. Images shown may be modified for illustrative purposes. Images may be out-of-date and not current. 01.18.

#### 14' CEILINGS ON FIRST LEVEL

### **LOWER LEVEL**

5,995 SF



BASEMENT EXISTING 5995 SF RENTABLE

## **1ST LEVEL**

6,126 SF



**FRANKFORD AVE** 

LEVEL 1 EXISTING 6126 SF RENTABLE

# **CONCEPTUAL LEVEL 1**



The information and images contained herein are from sources deemed reliable. However, Metro Commercial Real Estate, Inc. makes no representation whatsoever as to their accuracy or authenticity. Images shown may be modified for illustrative purposes. Images may be out-of-date and not current. 01.18.23





The information and images contained herein are from sources deemed reliable. However, Metro Commercial Real Estate, Inc. makes no representation whatsoever as to their accuracy or authenticity. Images shown may be modified for illustrative purposes. Images may be out-of-date and not current. 01.18

FRANKFORD & GIRARD
1148 FRANKFORD AVE
PH