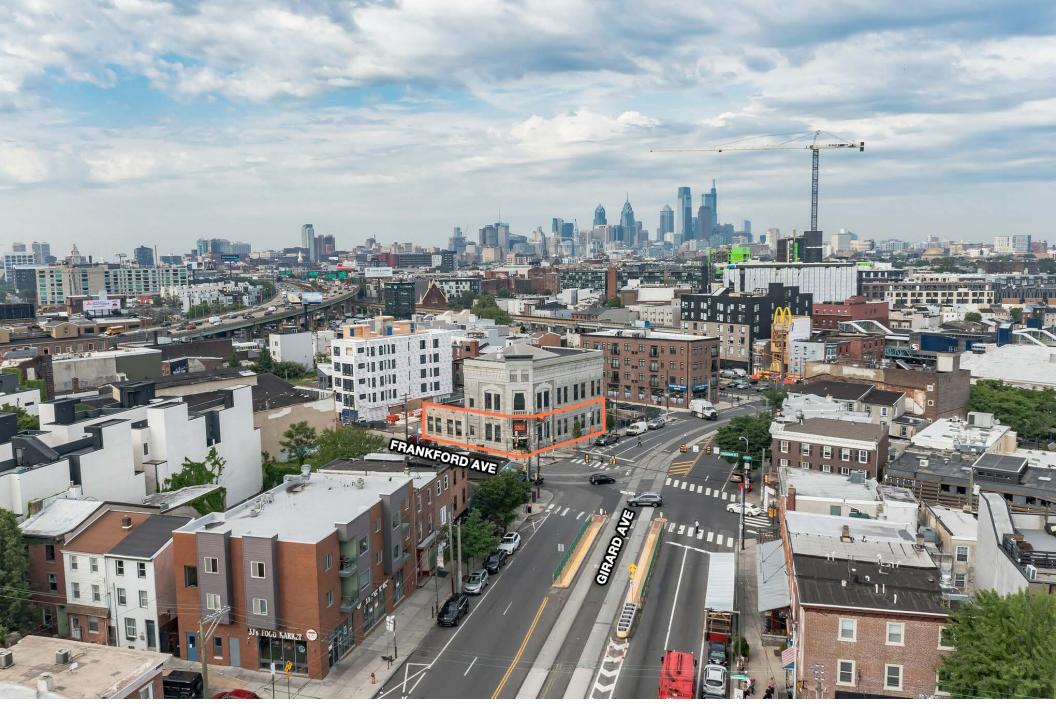

# FRANKFORD & GIRARD

1148 FRANKFORD AVE, PHILADELPHIA, PA 19125

±6,100 SF AVAILABLE FOR LEASE;

CREATIVE OFFICE OPPORTUNITY ON 2ND & 3RD FLOORS  $\pm 4,209$  SF

DELIVERY Q2 2023

FRANKFORD & GIRARD
1148 FRANKFORD AVE
PHILADELPHIA, PA

The information and images contained herein are from sources deemed reliable. However, Metro Commercial Real Estate, Inc. makes no representation whatsoever as to their accuracy or authenticity. Images shown may be modified for illustrative purposes. Images may be out-of-date and not current. 01:1

FRANKFORD & GIRARD 1148 FRANKFORD AVE

FRANKFORD & GIRARD
1148 FRANKFORD AVE
PHILADELPHIA, PA