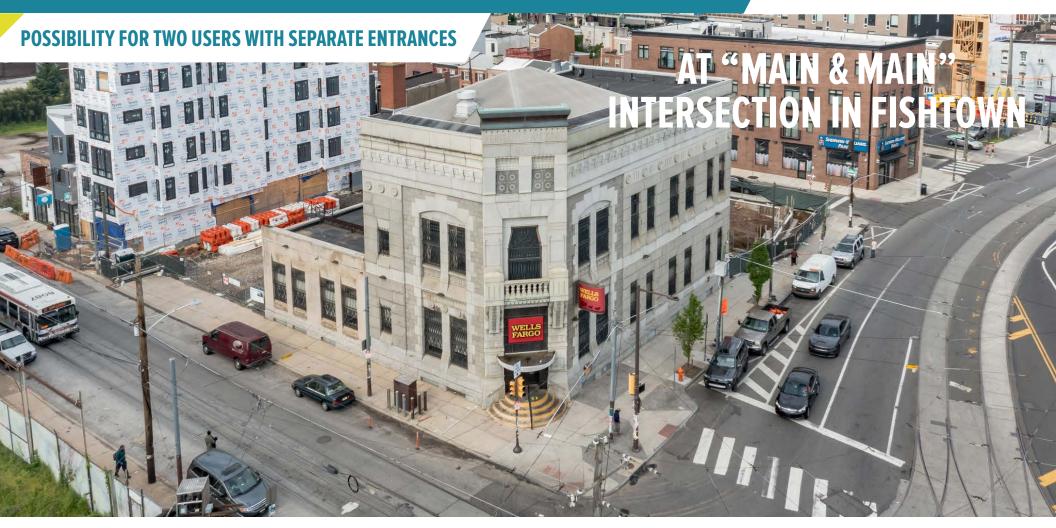

# FRANKFORD & GIRARD

1148 FRANKFORD AVE, PHILADELPHIA, PA 19125

±6,100 SF AVAILABLE FOR LEASE;

CREATIVE OFFICE OPPORTUNITY ON 2ND & 3RD FLOORS  $\pm 4,209$  SF

DELIVERY Q2 2023

FRANKFORD & GIRARD 1148 FRANKFORD AVE