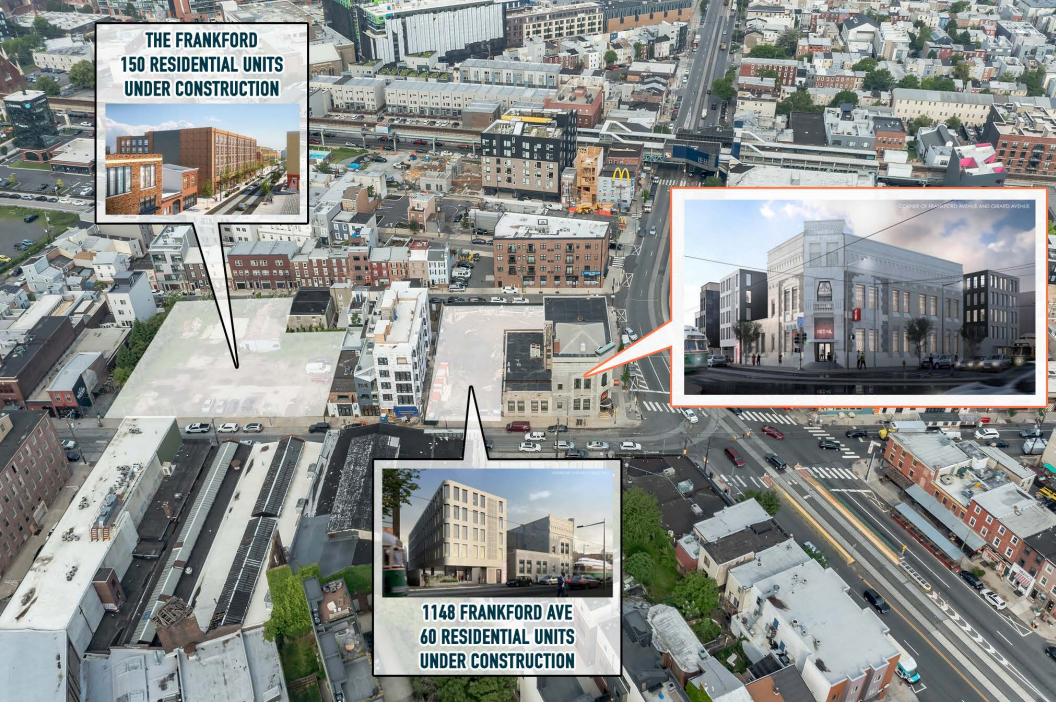

FRANKFORD & GIRARD
1148 FRANKFORD AVE
PHILADELPHIA, PA

The information and images contained herein are from sources deemed reliable. However, Metro Commercial Real Estate, Inc. makes no representation whatsoever as to their accuracy or authenticity. Images shown may be modified for illustrative purposes. Images may be out-of-date and not current. 01:1

FRANKFORD & GIRARD 1148 FRANKFORD AVE

FRANKFORD & GIRARD
1148 FRANKFORD AVE
PHILADELPHIA, PA