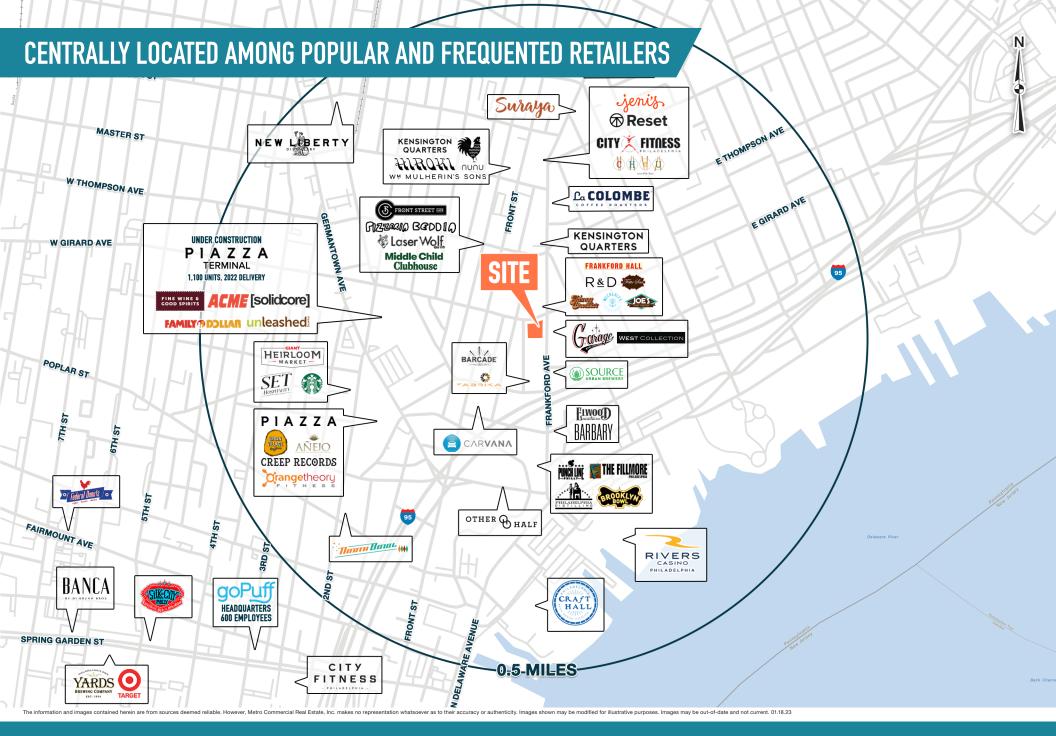

FRANKFORD & GIRARD
1148 FRANKFORD AVE
PHILADELPHIA, PA

The information and images contained herein are from sources deemed reliable. However, Metro Commercial Real Estate, Inc. makes no representation whatsoever as to their accuracy or authenticity. Images shown may be modified for illustrative purposes. Images may be out-of-date and not current. 01:1