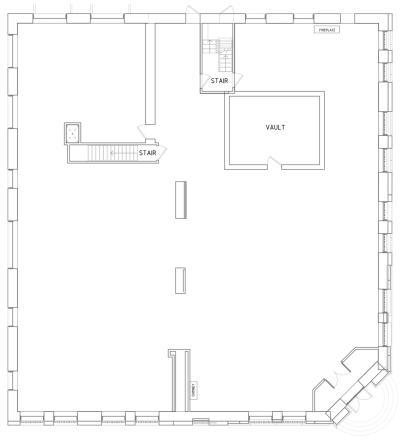

### **LOWER LEVEL**

5,995 SF

BASEMENT EXISTING 5995 SF RENTABLE

## **1ST LEVEL**

6,126 SF

**FRANKFORD AVE** 

LEVEL 1 EXISTING 6126 SF RENTABLE