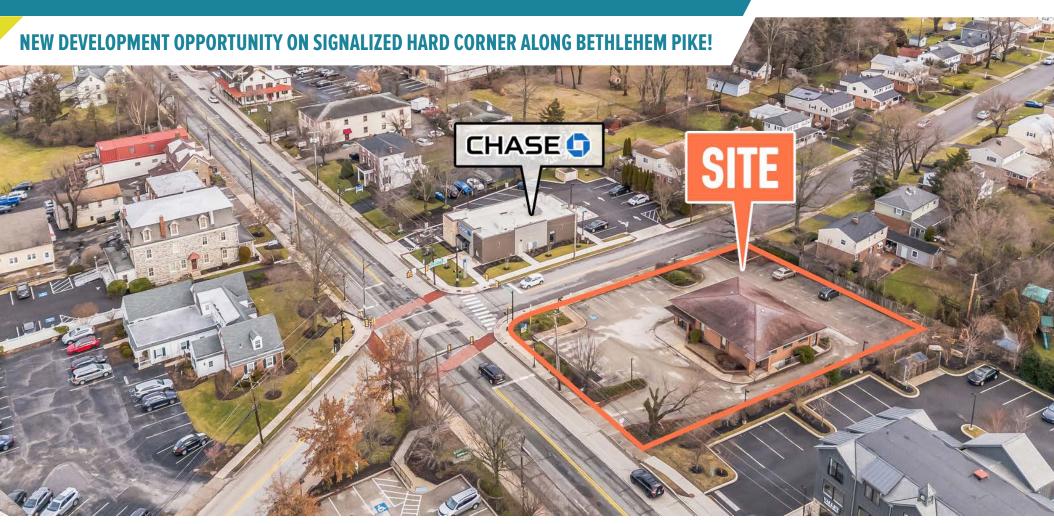

# FLOURTOWN, PA

 $\pm 0.36$  AC AVAILABLE FOR LEASE OR SALE! (EXISTING BUILDING  $\pm 2.964$  SF)

PHILADELPHIA MSA