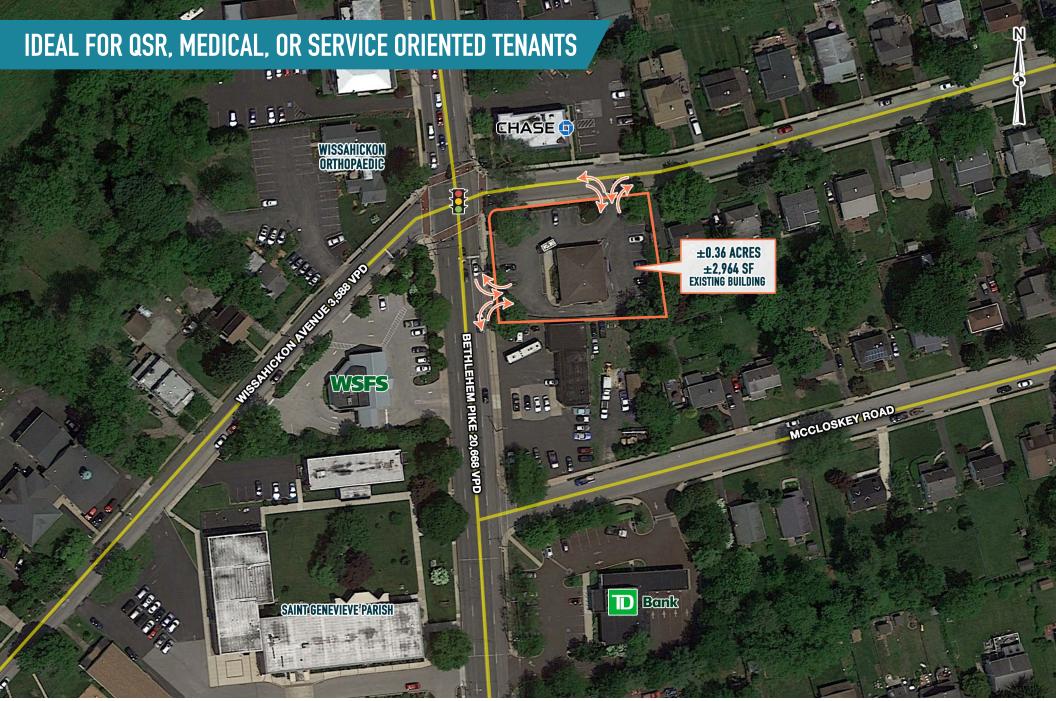

# FLOURTOWN, PA

 $\pm 0.36$  AC AVAILABLE FOR LEASE OR SALE! (EXISTING BUILDING  $\pm 2.964$  SF)

PHILADELPHIA MSA