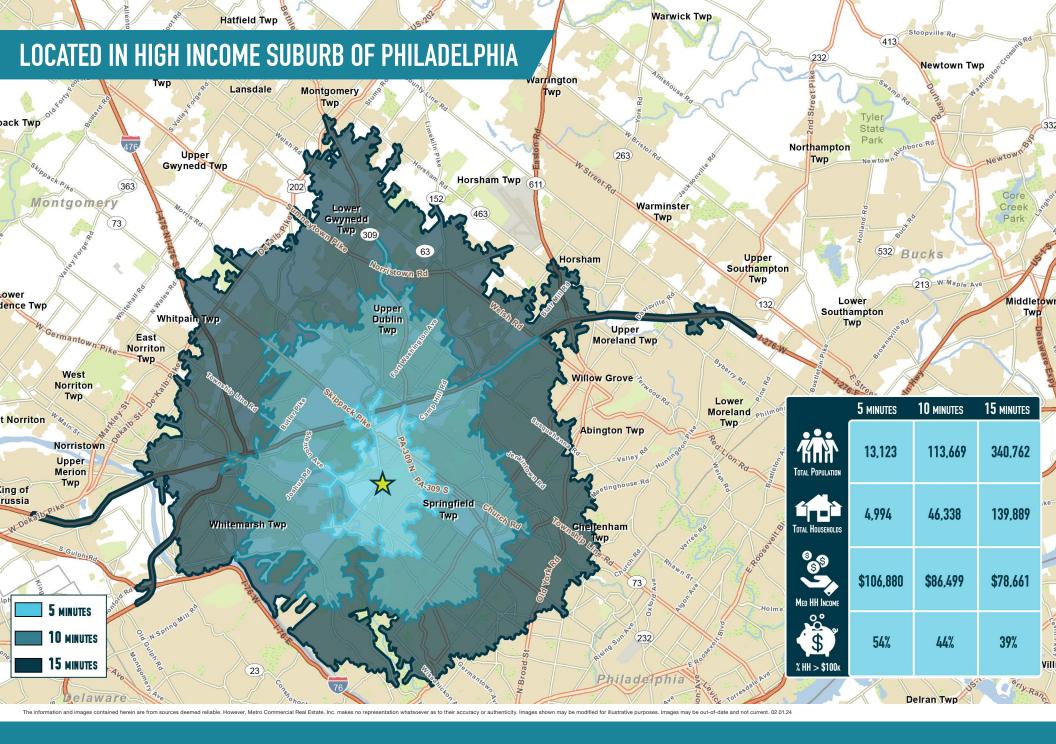

# FLOURTOWN, PA

 $\pm 0.36$  AC AVAILABLE FOR LEASE OR SALE! (EXISTING BUILDING  $\pm 2.964$  SF)

PHILADELPHIA MSA