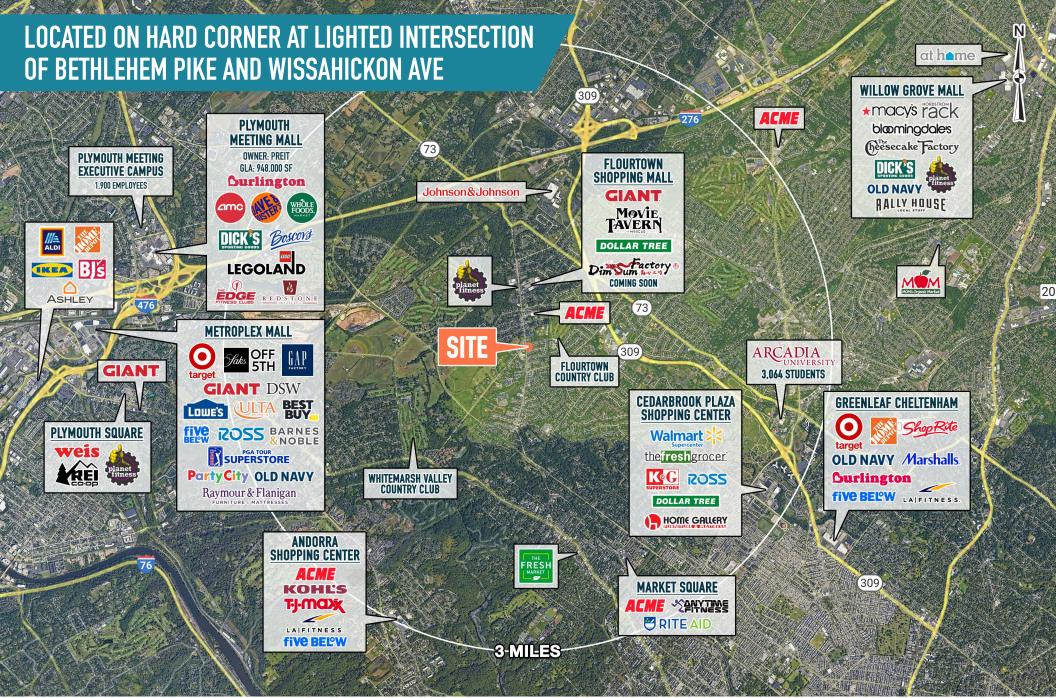

# FLOURTOWN, PA

 $\pm 0.36$  AC AVAILABLE FOR LEASE OR SALE! (EXISTING BUILDING  $\pm 2.964$  SF)

PHILADELPHIA MSA